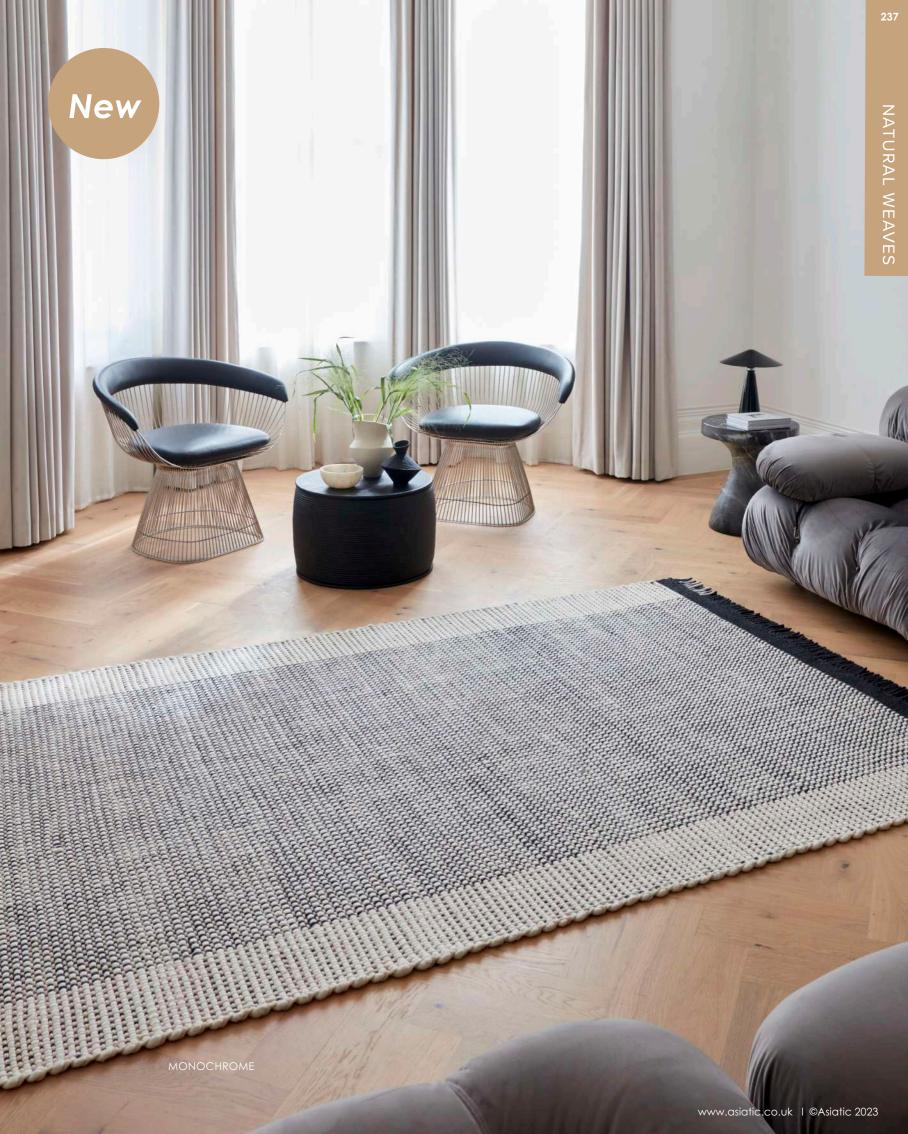

## **Natural Weaves**

Inspired by global design and encompassing the natural fibres of jute, sisal and wool through the diversity of weave, texture and structure. Decorative, geometric and practical rugs can be found throughout this collection.

- 236. Avalon **NEW**
- 238. Grayson
- 240. Grove **NEW**
- 242. Ives
- 244. Jute Loop
- 246. Nico
- 248. Oakley **NEW**
- 250. Sisal
- 252. Sloan
- 256. Soumak
- 258. Vigo **NEW**

Wool

Sizes(cm):

120 x 170

160 x 230

200 x 300

RUST

MONOCHROME