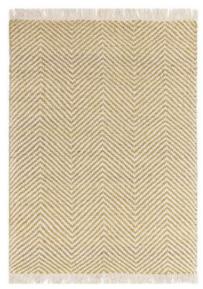

# Vigo

## NATURAL WEAVES

The Vigo collection boasts a thick weave, made into a symetrical zig zag pattern. Crafted in India from a blend of Jute and cotton for a soft touch, Vigo is hand woven by skilled artisans.

**Hand Woven** Jute & Cotton Sizes(cm): 120 x 170 160 x 230 200 x 290

GREEN

OCHRE

RUST