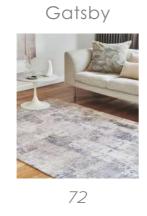

# Gatsby

### CONTEMPORARY DESIGN

Introduce art to your floors with Gatsby, this collection pairs a distressed metallic look with a muted coloured base to create a minimalistic abstract layer to your floors.

Hand Woven & Printed

Viscose

Sizes(cm):

120 x 170

160 x 230

200 x 290

240 x 340

RED

GREEN

CLOUD