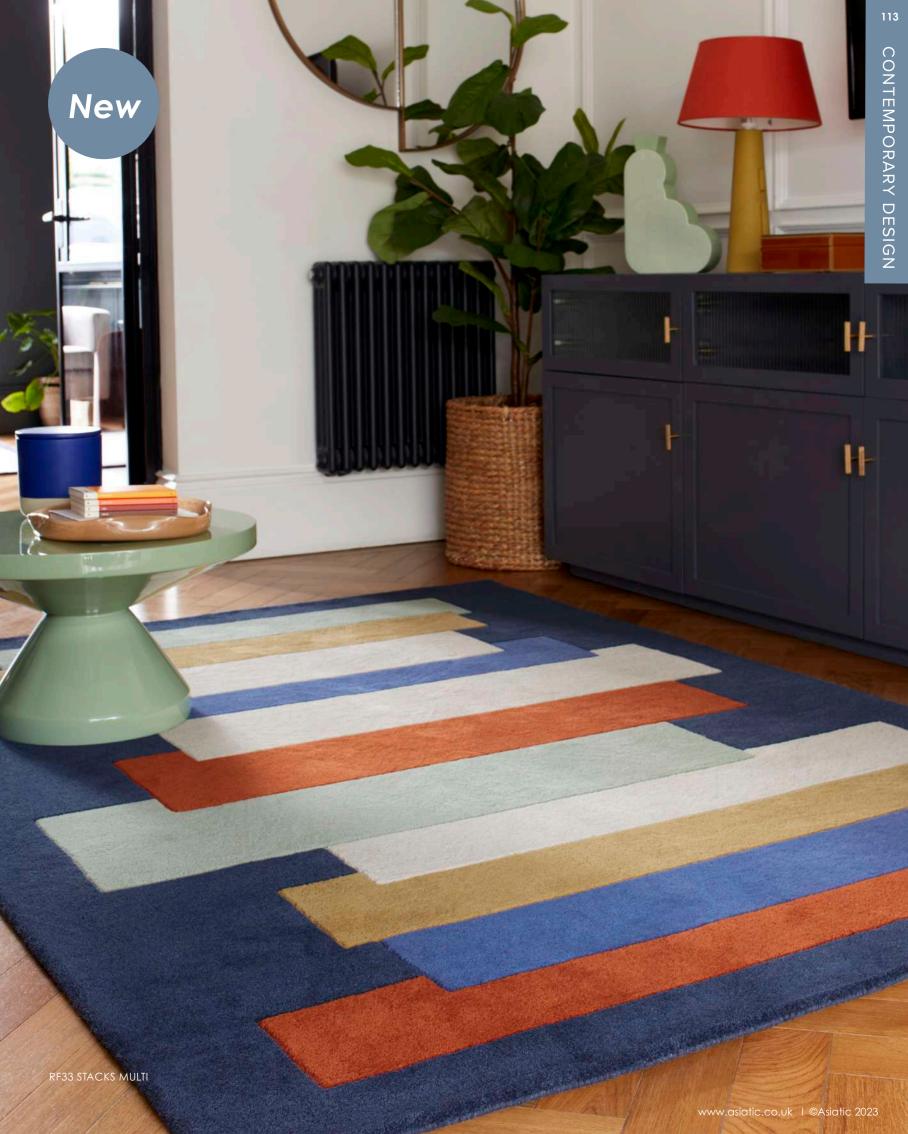

#### CONTEMPORARY DESIGN

Reef presents a bold expression of overlapping patterns and is designed to be the central focus of a room. Each Reef rug has been crafted by hand.

RF33 STACKS MULTI

RF32 STACKS GREEN