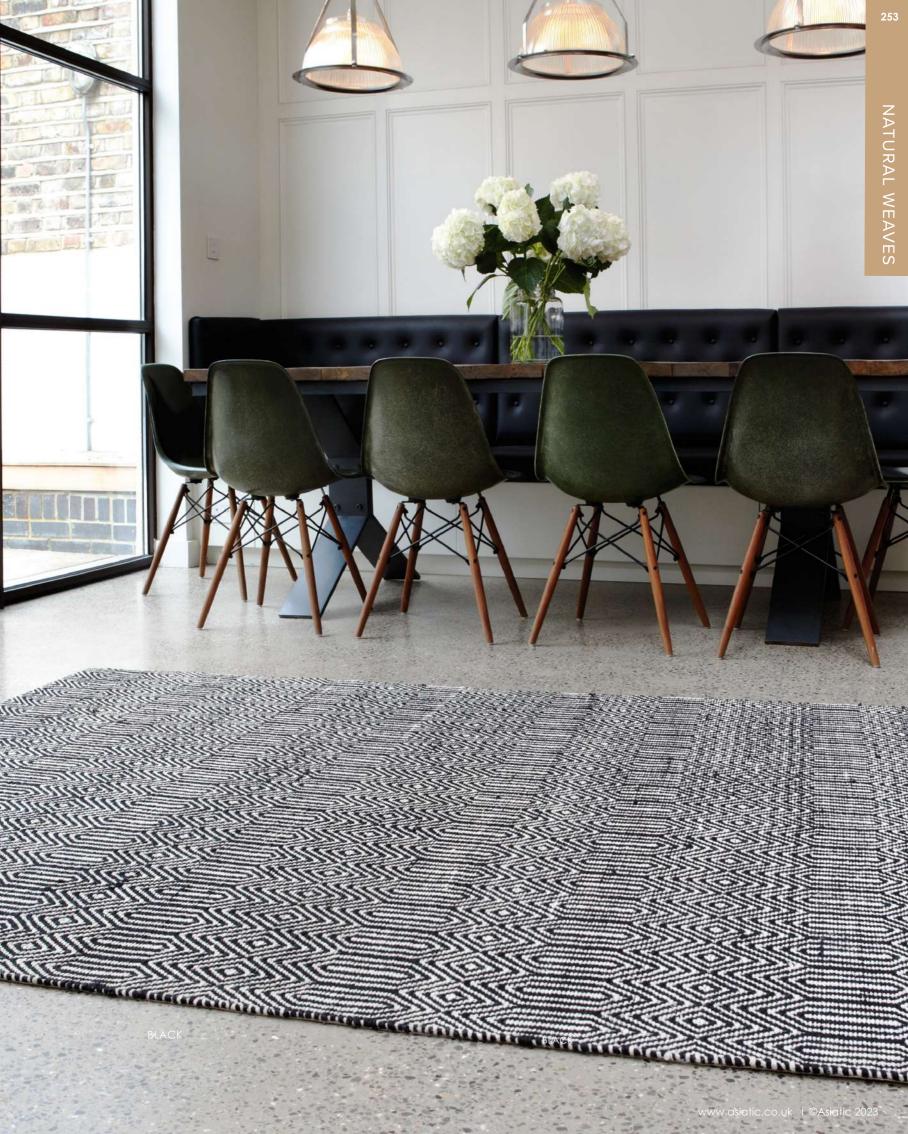

## Sloan

### NATURAL WEAVES

Make a choice from our durable geometric flat weaves. Sloan combines hard wearing jute with soft cotton chenille to create a short rich density that can both be seen and felt.

Hand Woven

Wool & Cotton

Sizes(cm):

100 x 150

120 x 170

160 x 230

200 x 300

66 x 200 Runner

BLACK

### NATURAL WEAVES

Make a choice from our durable geometric flat weaves. Sloan combines hard wearing jute with soft cotton chenille to create a short rich density that can both be seen and felt.

**Hand Woven** 

**Wool & Cotton** 

Sizes(cm):

100 x 150

120 x 170

160 x 230

200 x 300

66 x 200 Runner

DUCK EGG

MARSALA

MUSTARD

ORANGE

TAUPE

BLUE