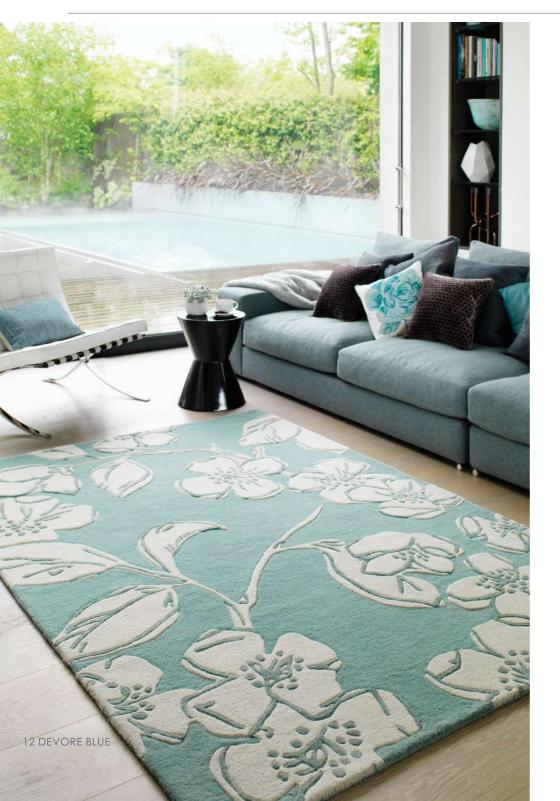

#### CONTEMPORARY DESIGN

The bold palettes and stellar patterns of Matrix injects vibrancy and style while maintaining comfort and warmth on the feet.

Hand Tufted

Wool & Viscose

Sizes(cm):

80 x 150

120 x 170

160 x 230

200 x 290

**Custom Size** 

12 DEVORE BLUE

15 DEVORE YELLOW