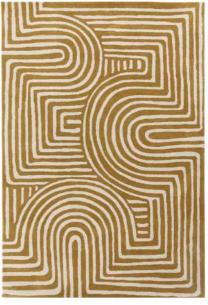

160 x 230 200 x 290 240 x 340

IVORY

BROWN

Ada

воно

Immerse yourself in the simple but striking geometric design of the Ada collection. Featuring a linear path pattern complemented by neutral tones. Hand Tufted Wool Sizes(cm): 120 x 170 160 x 230 200 x 290 Custom Size

IVORY