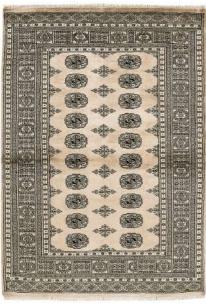

### Bokhara

#### CLASSIC HERITAGE

The Bokhara collection combines traditional designs with exquisite craftsmanship. Its pile incorporates an all over medallion motif with a series of complex patterned borders.

**Hand Knotted** 

Wool

Sizes(cm):

60 x 90 150 x 240 60 x 180 170 x 240 75 x 180 180 x 270

90 x 150 240 x 300 120 x 180 270 x 360 A)8ARUQ

80 x 240 Runner 80 x 300 Runner Custom Size

BLUE

GREEN

RUST