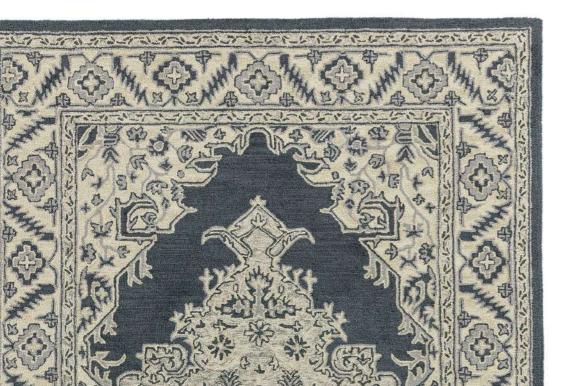

## Bronte

#### CLASSIC HERITAGE

A modern take on traditional rugs, inspired by classic Persian designs. This collection is crafted in India and features a muted distressed effect with a lush sheen uncommon in traditional rugs.

Hand Woven Wool Sizes(cm): 120 x 160 160 x 230 200 x 290 Custom Size

SILVER

SMOKE

SHADOW

COLOURS MULTI