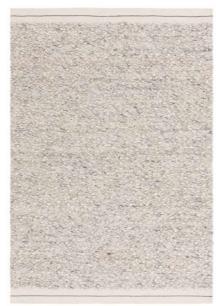

### Zander

### NATURAL WEAVES

This exquisite rug features a beautiful natural weave, expertly crafted from a blend of wool and PET. The spacedyed yarn adds variation infused with natural speckling for an even tone throughout.

Hand Woven Wool & PET Sizes(cm): 120 x 170 160 x 230 200 x 300 240 x 340

CHARCOAL

**OYSTER** 