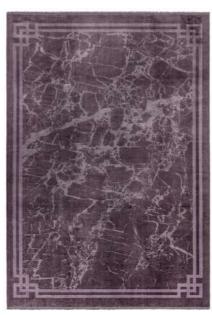

# Zehraya

#### CONTEMPORARY PLAINS

Boasting a velvety soft finish, the richly saturated jewel tones of the versatile Zehraya collection are softened with subtle Persian design elements and distressed overtones

Power Loomed Polyester Sizes(cm): 120 x 180 160 x 230 200 x 290

ZE01 PURPLE BORDER