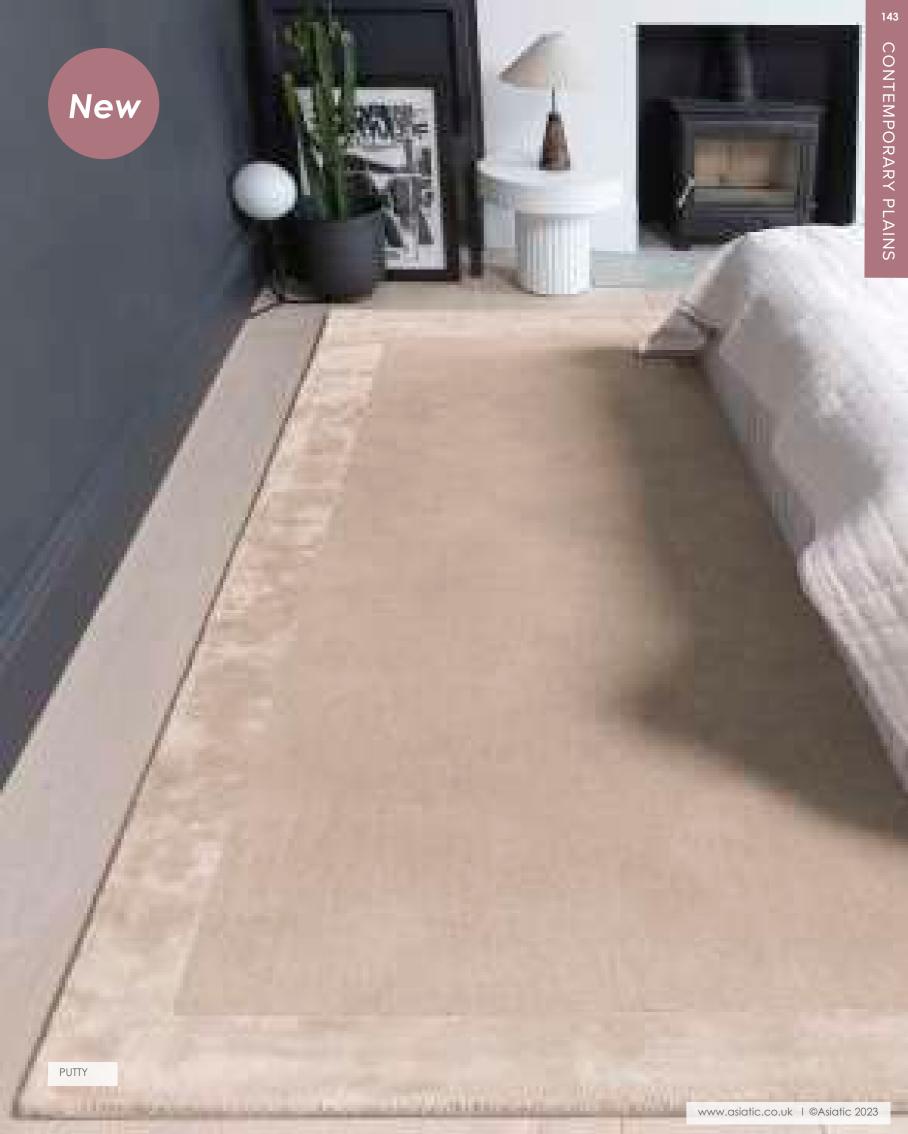

### Blade Border CONTEMPORARY PLAINS

This contemporary rug collection presents two border choices. Each rug is hand woven and finished with a tip shearing detail on viscose yarns. The collection features a two-tone design flowing from a darker border into a lighter centre and vice versa.

Hand Woven
Viscose
Sizes(cm):

120 x 170 160 SQ 160 x 230 200 SQ 200 x 290 Custom Size

10 PUTTY / CHARCOAL

07 PUTTY / SILVER

09 CHARCOAL / MOLESKIN

08 SILVER / GREY

06 AIRFORCE / NAVY

05 SAGE / OLIVE

Hand Woven
Viscose
Sizes(cm):

120 x 170 160 SQ 160 x 230 200 SQ 200 x 290 Custom Size

01 BORDER CHAMPAGNE / PUTTY

04 BORDER CHARCOAL / SILVER

03 BORDER SMOKE / PUTTY

02 BORDER CHOCOLATE / MOCHA