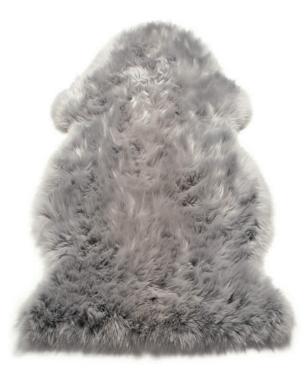

## Sheepskin

### HIDES & SHEEPSKINS

Sheepskin adds a glamorous touch to your interiors with its plush texture. This indulgently soft rug is hand finished with real sheepskin to create a sumptuous shaggy pile, providing natural warmth and comfort.

Power Loomed Real Sheepskin Sizes(cm): 60 x 90 Single 60 x 180 Double 120 x 180 Quad 180 x 180 Sexto

WHITE