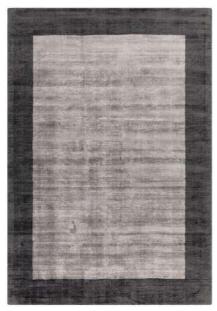

### Blade Border CONTEMPORARY PLAINS

This contemporary rug collection presents two border choices. Each rug is hand woven and finished with a tip shearing detail on viscose yarns. The collection features a two-tone design flowing from a darker border into a lighter centre and vice versa.

Hand Woven
Viscose
Sizes(cm):

120 x 170 160 SQ 160 x 230 200 SQ 200 x 290 Custom Size

01 BORDER CHAMPAGNE / PUTTY

04 BORDER CHARCOAL / SILVER

03 BORDER SMOKE / PUTTY

02 BORDER CHOCOLATE / MOCHA