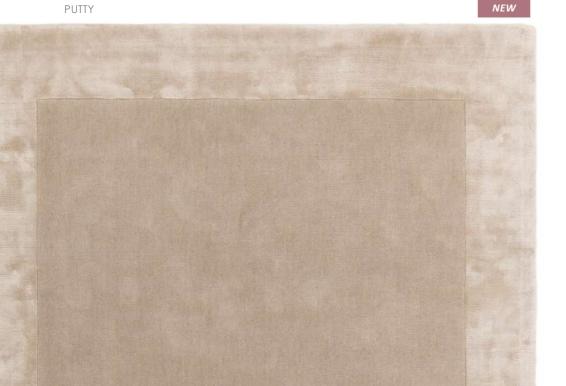

### Blade Border CONTEMPORARY PLAINS

This contemporary rug collection presents two border choices. Each rug is hand woven and finished with a tip shearing detail on viscose yarns. The collection features a two-tone design flowing from a darker border into a lighter centre and vice versa.

Hand Woven
Viscose
Sizes(cm):

120 x 170 160 SQ 160 x 230 200 SQ 200 x 290 Custom Size

10 PUTTY / CHARCOAL

07 PUTTY / SILVER

09 CHARCOAL / MOLESKIN

08 SILVER / GREY

06 AIRFORCE / NAVY

05 SAGE / OLIVE

Hand Woven
Viscose
Sizes(cm):

120 x 170 160 SQ 160 x 230 200 SQ 200 x 290 Custom Size

01 BORDER CHAMPAGNE / PUTTY

04 BORDER CHARCOAL / SILVER

03 BORDER SMOKE / PUTTY

02 BORDER CHOCOLATE / MOCHA