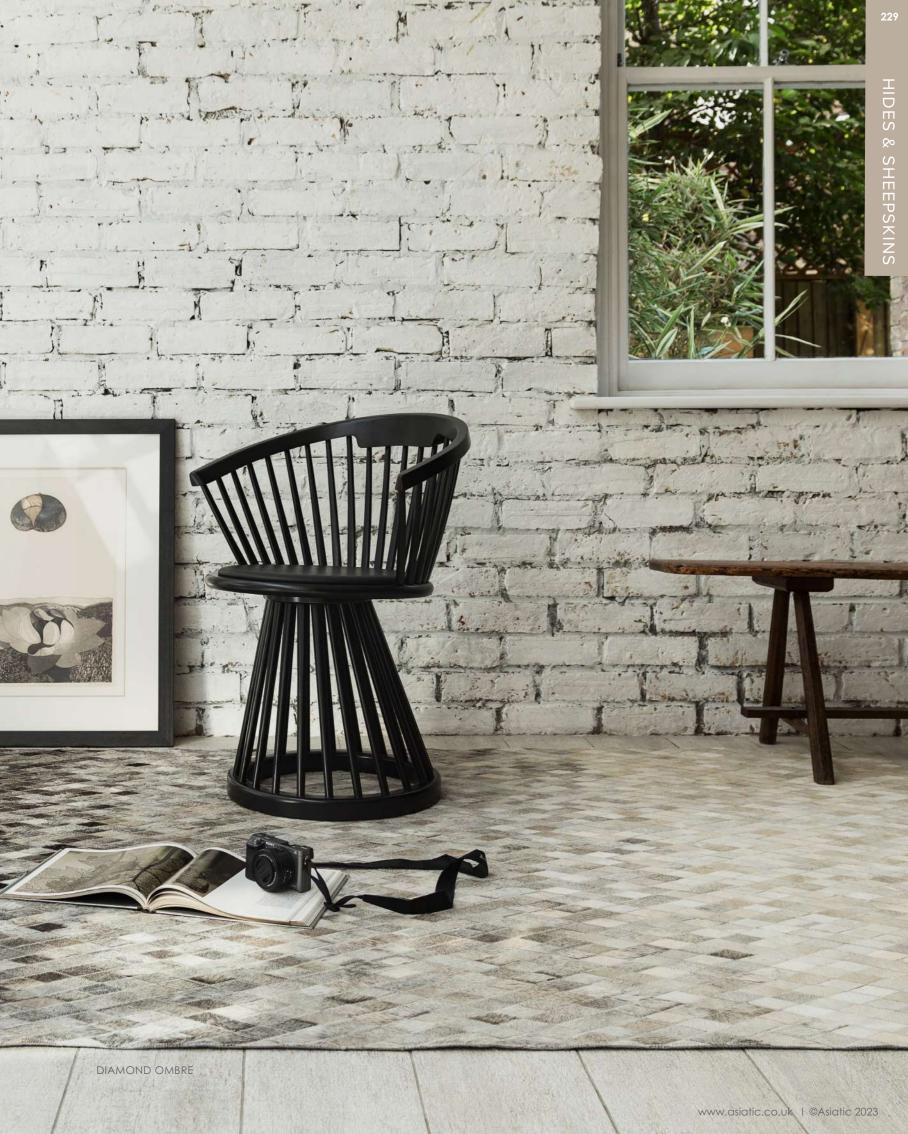

### HIDES & SHEEPSKINS

Gaucho is made of real cow hides in neutral tones and is hand sewn in a patch work design for a subtle mutidimensional effect. Finished off with a felted backing for ensured longevity.

Hand Sewn Leather Sizes(cm): 120 x 170 160 x 230 200 x 290 \*

DIAMOND OMBRE

FACET GREY \*

CHEVRON \*

LIGHT GREY STRIPE \*

DARK GREY STRIPE