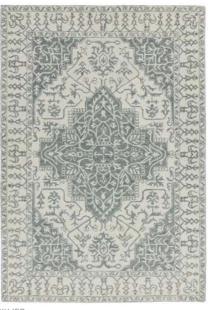

# Nepal

ВОНО

A timeless collection, Nepal offers a choice of organic and traditional Moroccan designs set against calming tonal shades. Available in 3 varying design choices.

**Hand Woven** 

Wool

Sizes(cm):

120 x 170

160 x 230

200 x 290

SAND / CREAM LINEAR

CREAM / BLACK LINEAR

CREAM / BLACK TILE

BLACK / CREAM DIAMOND

GREY / BLACK DIAMOND