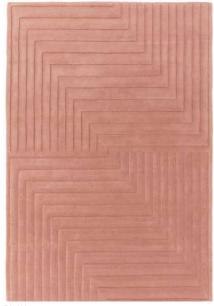

### **Form**

### CONTEMPORARY PLAINS

Designed to create a serene sanctuary in your home, Form is simply one of a kind. Handmade with pure New Zealand wool and hand carved into an intriguingly, sophisticated zig zag pattern.

Hand Tuffed
New Zealand Wool
Sizes(cm):
120 x 170
160 x 230
200 x 290

**Custom Size** 

OCHRE

PINK

SILVER