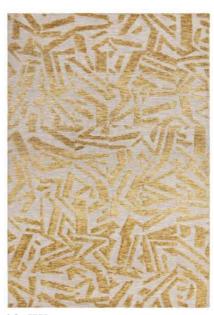

# Mason

#### CONTEMPORARY DESIGN

Intriguingly tactile, the super soft Mason collection features contemporary artistic designs in a breadth of colourways with a high low finish.

Machine Knitted
Micro Polyester
Sizes(cm):
120 x 170
160 x 230
200 x 290

NEW

DIAMOND GREY

NEW

DIAMOND BLACK

GRID