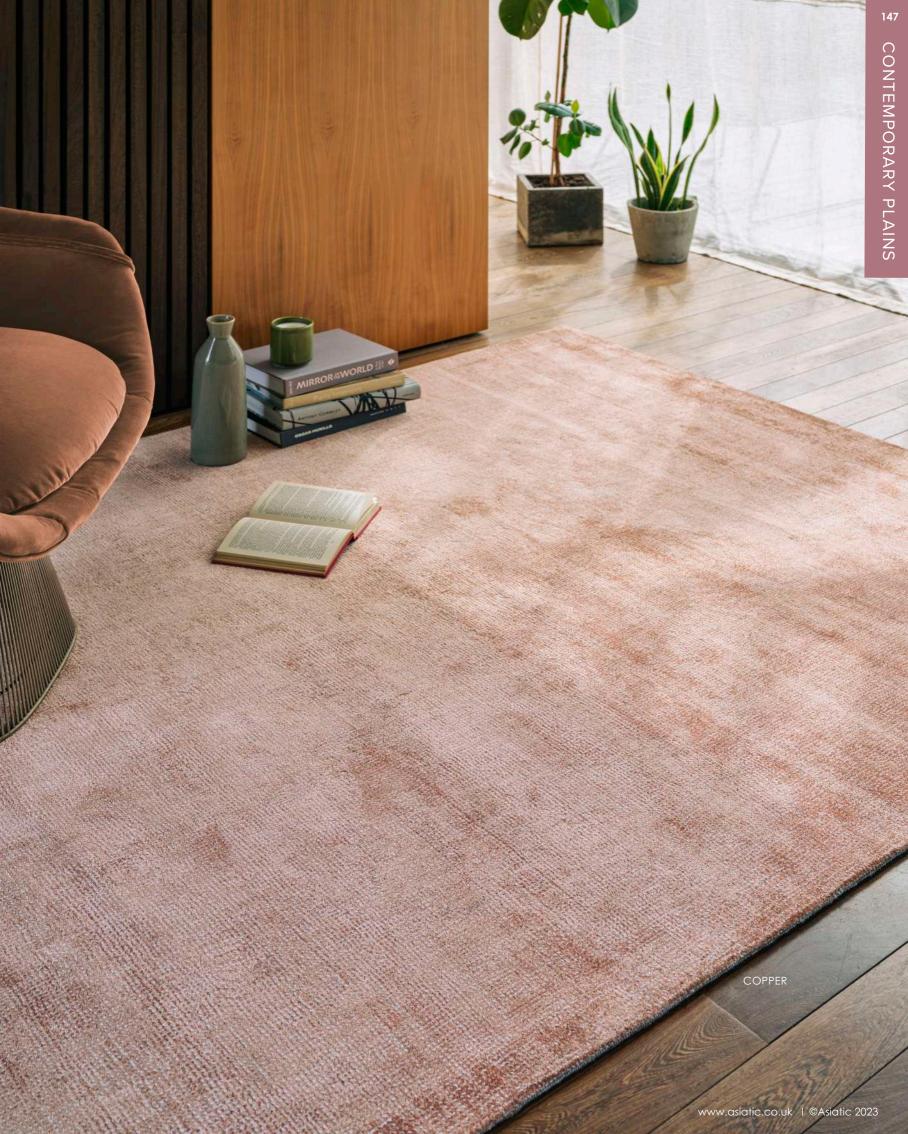

### Blade

### CONTEMPORARY PLAINS

Our best-selling, hand-woven viscose collection. Blade is presented in 17 colourways with choices for jewel and neutral tones. Each rug is hand woven and finished with tip shread detail giving a distress look.

**Hand Woven** 

Viscose

Sizes(cm):

120 x 170 66 x 240 Runner

160 x 230 Custome Size

200 x 290

240 x 340

NEW

NEW

SAGE

NEW

AIRFORCE BLUE

SOFT GOLD

SMOKE