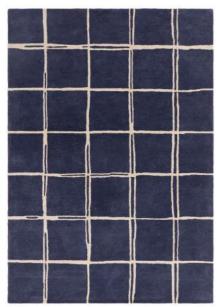

LIGHT GREY

IVORY

Hand tufted from 100% New Zealand wool, the contemporary grid-like design and high low pile of the Empire collection is offered as a bold monochromatic or sophisticated neutral.

Hand Tufted Wool Sizes(cm): 120 x 170 160 x 230 200 x 290 Custom Size