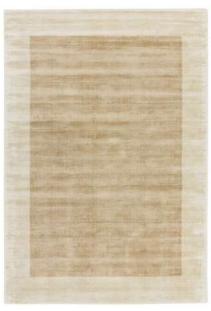

### Blade Border CONTEMPORARY PLAINS

This contemporary rug collection presents two border choices. Each rug is hand woven and finished with a tip shearing detail on viscose yarns. The collection features a two-tone design flowing from a darker border into a lighter centre and vice versa.

Hand Woven
Viscose
Sizes(cm):

120 x 170 160 SQ 160 x 230 200 SQ 200 x 290 Custom Size

10 PUTTY / CHARCOAL

07 PUTTY / SILVER

09 CHARCOAL / MOLESKIN

08 SILVER / GREY

06 AIRFORCE / NAVY

05 SAGE / OLIVE