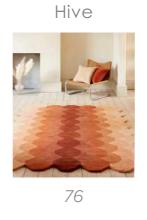

# Hive

#### CONTEMPORARY DESIGN

Modern rug design, perfect for minimalist and maximalist interiors. Its central colour flows from dark to light to form an elegant gradient effect. Hive is made in 4 colourways and available as a runner.

**Hand Tuffed** 

Wool

Sizes(cm):

120 x 170

160 x 230

200 x 290

66 x 200 Runner

TEAL