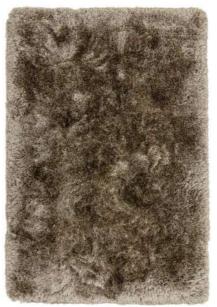

## Plush

#### **COSY TEXTURES**

The ultimate shaggy, unrivalled in quality and colour choice. Plush is part of our best-selling cosy textures and is always a practical indulgent choice to inject warmth in to a home

Hand Woven Polyester Sizes(cm):

70 x 140 120 x 170 140 x 200

160 x 230 200 x 300 200 Circle\* Custom Size

DUSK

BLACK

GREEN

SLATE

TAUPE \*