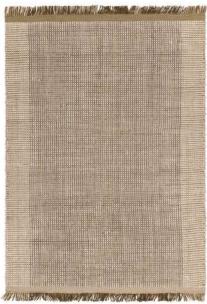

# Grove

### NATURAL WEAVES

Bring a natural touch to your home with these hand-crafted jute rugs. The Grove collection has you covered with our chunky woven reversible jute rugs, perfect for a wide range of interiors.

**Hand Woven** 

Jute

Sizes(cm):

120 x 170

160 x 230

200 x 290

CHARCOAL

DENIM

NATURAL

Ives