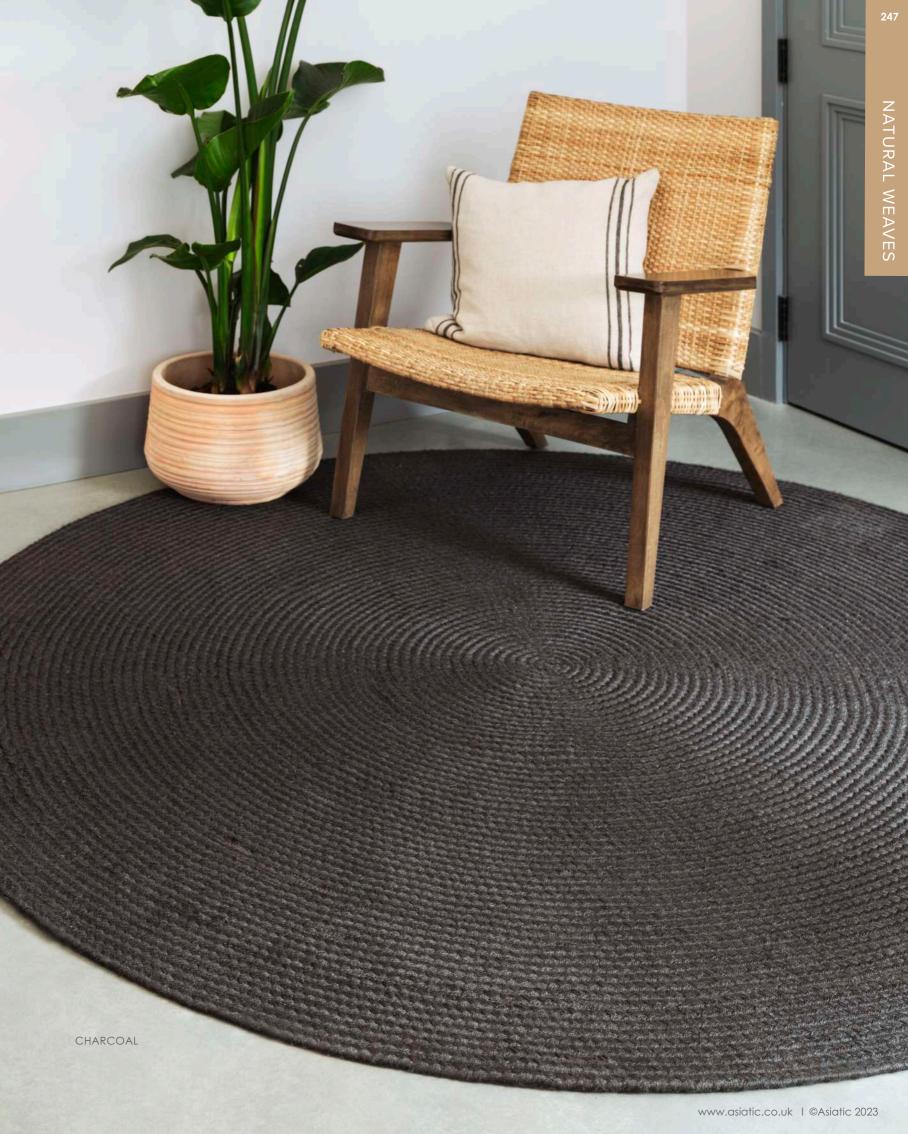

## Nico

## NATURAL WEAVES

Beautifully simple, the Nico collection is expertly hand braided in a versatile circular design and offered in a choice of grey and charcoal. Suitable in both indoor and outdoor environments.

Braided
Polyester
Sizes(cm):
200 x 200