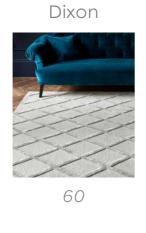

### Dixon

### CONTEMPORARY DESIGN

The timeless Dixon collection takes contemporary design to new heights. Its innovative high/low texture elevates the viscose to form a pronounced pattern.

Hand Woven Wool & Viscose Sizes(cm): 120 x 170 160 x 230 200 x 290

GOLD DIAMOND

SILVER DIAMOND

BLACK TRELLIS

OGEE GREY