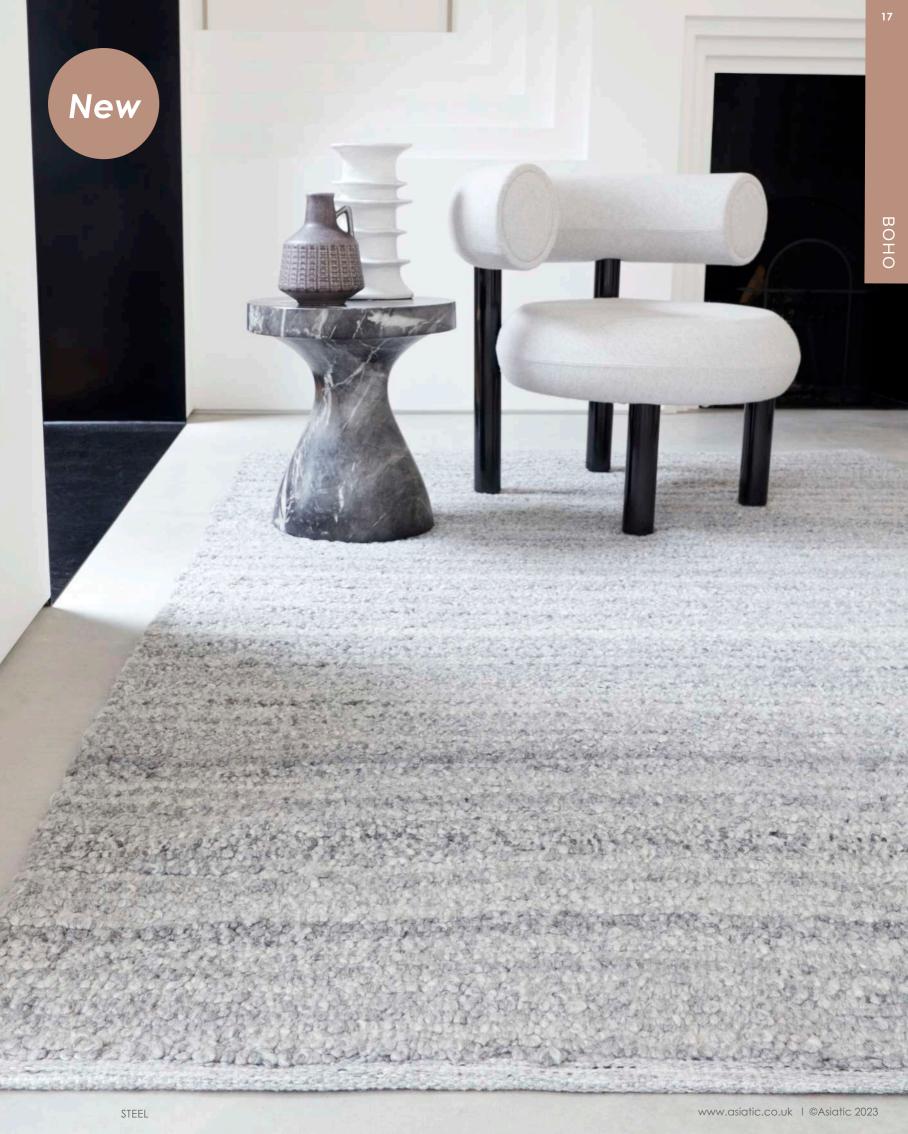

atural fibre constructions and organic textures. A choice of contemporary plain, traditional heritage or unstructured design completes this modern Moroccan look.

| 16. | Abbus    | NEW |
|-----|----------|-----|
| 18. | Ada      | NEW |
| 20. | Asra     | NEW |
| 22. | Barnaby  |     |
| 24. | Elm      | NEW |
| 26. | Empire   |     |
| 28. | Fes      |     |
| 30. | Infinity | NEW |
| 32. | Loxley   | NEW |
| 34. | Nepal    |     |
| 36. | Noah     | NEW |
| 38. | Olsen    | NEW |
| 40. | Zander   | NEW |



# Abbus

# ВОНО

Let your home be envied by the beautiful Abbus collection. This boucle rug gives the perfect combination of warmth and sophistication boasting a texturised effect.

Hand Woven Polyester Sizes(cm): 120 x 170

160 x 230 200 x 290 240 x 340











IVORY



BROWN





Ada

воно

Immerse yourself in the simple but striking geometric design of the Ada collection. Featuring a linear path pattern complemented by neutral tones. Hand Tufted Wool Sizes(cm): 120 x 170 160 x 230 200 x 290 Custom Size











IVORY







# Asra

# ВОНО

Give your home a modern look with this Boho rug. Carefully crafted with soft natural weaves in unique monotone variations featuring a bobble finish and fringe.

**Hand Woven** Wool Sizes(cm): 120 x 170 160 x 230 200 x 290













BLACK



GREY



CREAM





# Barnaby

ВОНО

Sumptuously soft with luxuriously deep pile for the ultimate underfoot experience, the Barnaby collection is offered in a selection of muted space dyed neutrals.

**Hand Woven** Polyester Sizes(cm): 120 x 170 160 x 230 200 x 290 **Custom Size**