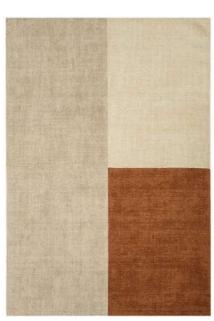

# Blox

### CONTEMPORARY DESIGN

Pure wool rug brought to life in multitone blocks. The colours used on each rug produces an overall synergy wherever its placed.

Hand Woven Wool Sizes(cm): 120 x 170 160 x 230 200 x 300 Custom Size

MUSTARD

HEATHER

COPPER