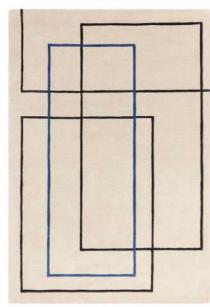

160 x 230 200 x 290 240 x 340

IVORY

BROWN

Ada

воно

Immerse yourself in the simple but striking geometric design of the Ada collection. Featuring a linear path pattern complemented by neutral tones. Hand Tufted Wool Sizes(cm): 120 x 170 160 x 230 200 x 290 Custom Size