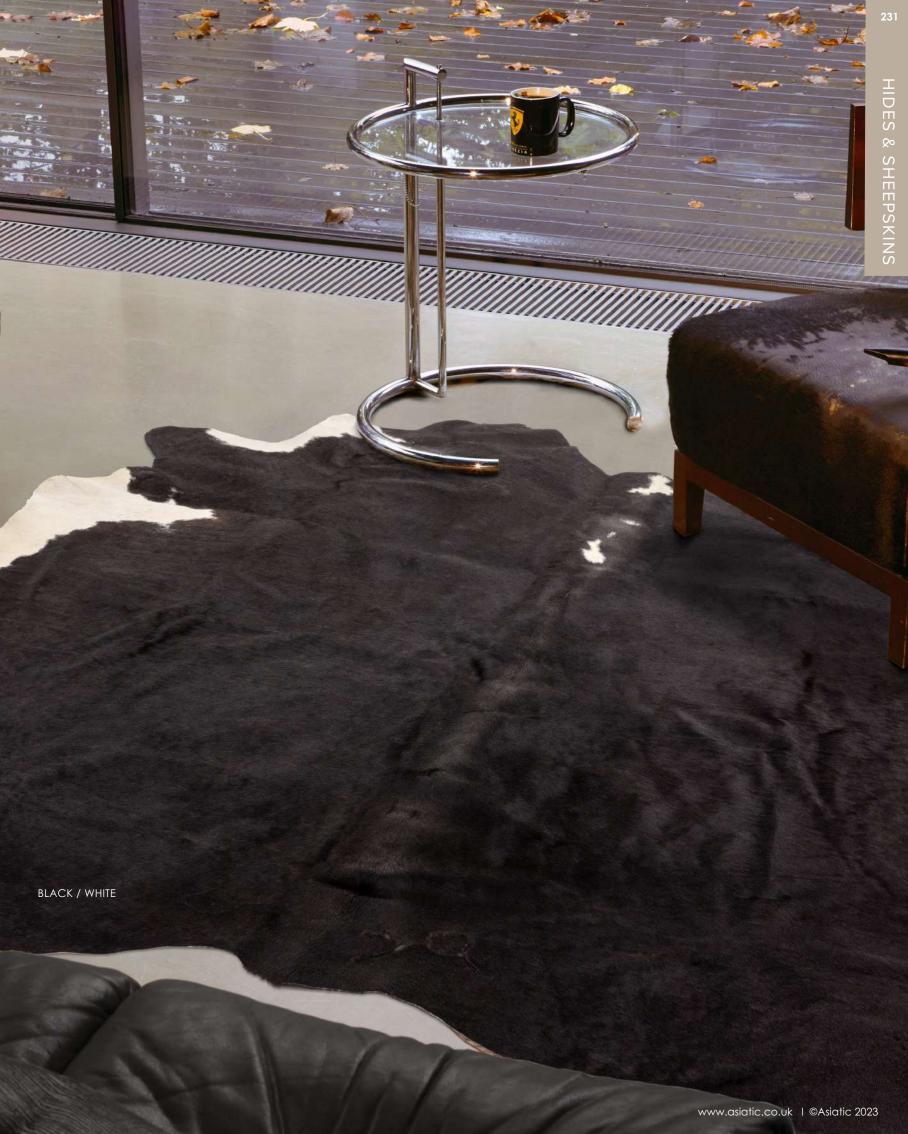

## Rodeo

## HIDES & SHEEPSKINS

Walk on the wild side with Rodeo, this beautiful leather rug works anywhere in a room and is made from genuine cow hides to last for years to come. Made in Brazil Leather Sizes(cm): 180 x 240 approx

BLACK / WHITE

BROWN