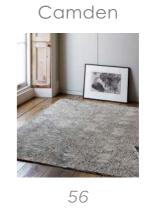

### Camden

### CONTEMPORARY DESIGN

Super fine wool rugs in a short & dense pile. Camden gives the illusion of a 3D interlocking basket weave design. Hand tufted for a lofty look and feel.

**Hand Tufted** 

NZ Wool & Rayon

Sizes(cm):

120 x 170

160 x 230

200 x 300

**Custom Size** 

NEW

TERRACOTTA

BLACK / WHITE