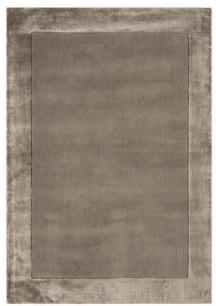

### Ascot

#### CONTEMPORARY PLAINS

Add an opulent layer to your flooring with these velvety soft rugs. Ascot is executed in 10 colourways with choices for neutrals and jewel tones with chunky metallic borders. **Hand Woven** 

Wool & Viscose

Sizes(cm):

80 x 150

120 x 170 160 x 230

200 x 290

**Custom Size** 

TAUPE

SILVER

NEW

RUST