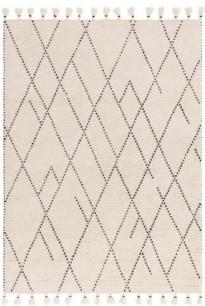

# Asra

# ВОНО

Give your home a modern look with this Boho rug. Carefully crafted with soft natural weaves in unique monotone variations featuring a bobble finish and fringe.

**Hand Woven** Wool Sizes(cm): 120 x 170 160 x 230 200 x 290

BLACK

GREY

CREAM