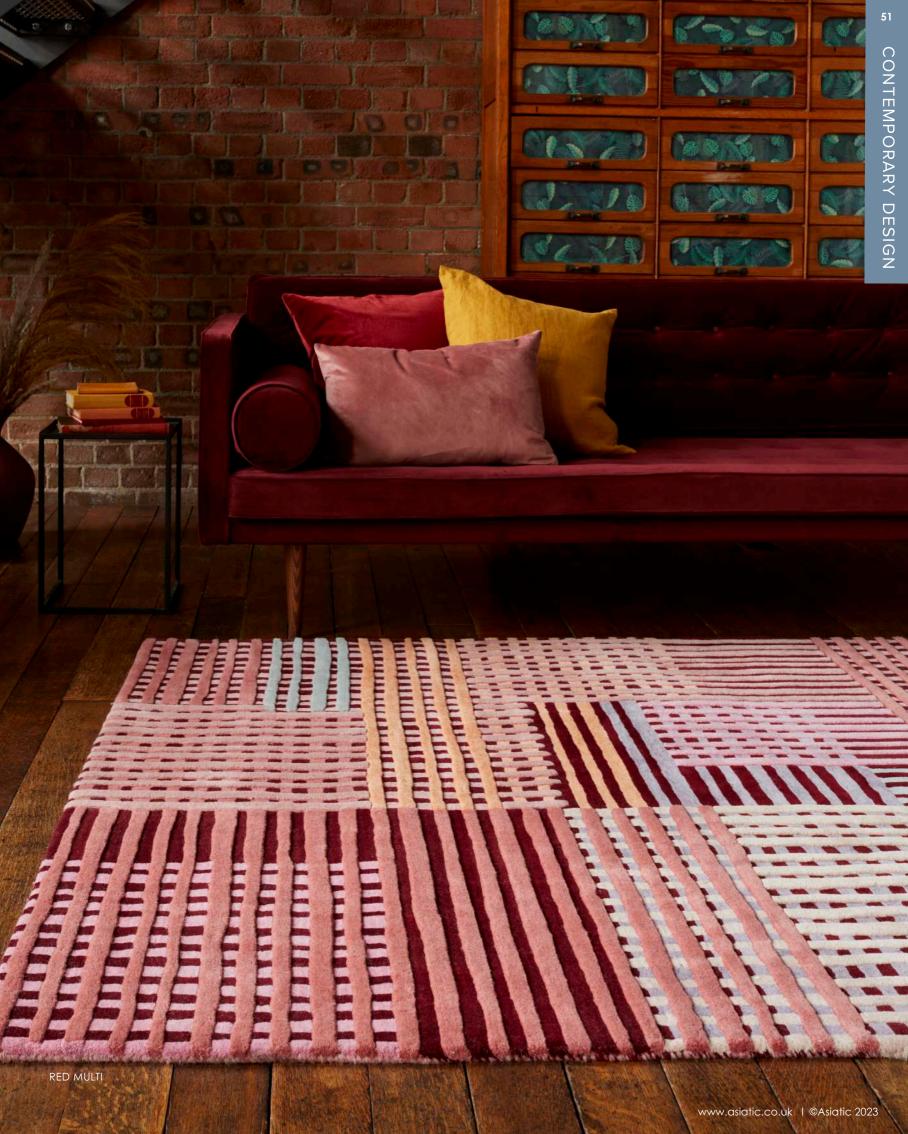

Hand Tufted Wool Sizes(cm): 120 x 170 160 x 230 200 x 290 Custom Size

RED MULTI

GREY MULTI