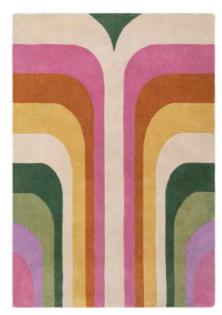

# Infinity

# ВОНО

The Infinity collection features a contemporary abstract pattern reminiscent of Nordic rug design. Its thick wool pile is enhanced by raised viscose accents, expertly tufted in an abstract line.

Hand Tufted
Wool & Viscose
Sizes(cm):
120 x 170
160 x 230
200 x 300
Custom Size

94 INFINITY CHARCOAL

93 INFINITY SAGE

95 INFINITY SAND

96 INFINITY COPPER