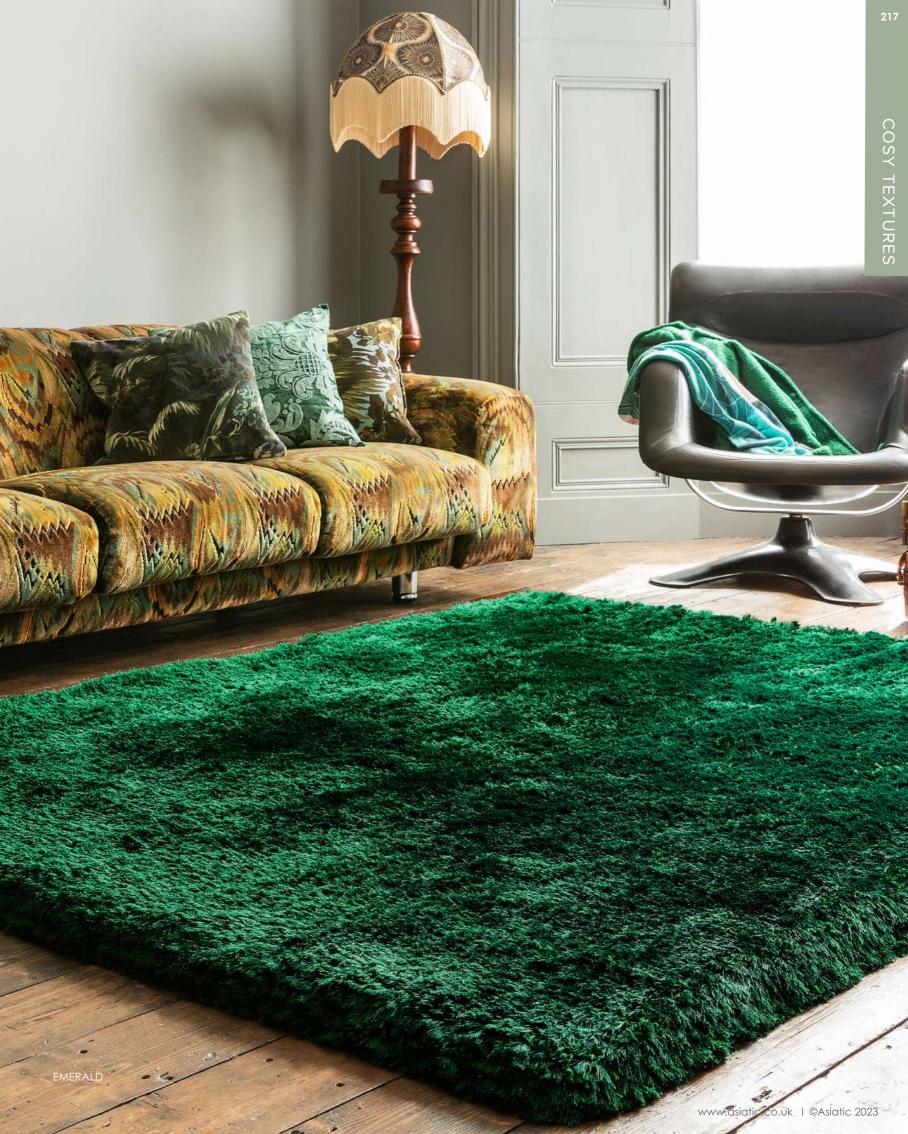

### **Cosy Textures**

Developed with the utmost comfort in mind. This is a collection of textured and fashionably coloured shaggy rugs that are plush underfoot and ideal for transforming you home into a cosy oasis.

EMERALD

# Plush

## **COSY TEXTURES**

The ultimate shaggy, unrivalled in quality and colour choice. Plush is part of our best-selling cosy textures and is always a practical indulgent choice to inject warmth in to a home

**Hand Woven** Polyester Sizes(cm):

70 x 140 120 x 170

140 x 200 160 x 230 200 x 300

200 Circle\* **Custom Size** 

OCEAN

DARK CHOCOLATE

PEARL

WHITE \*