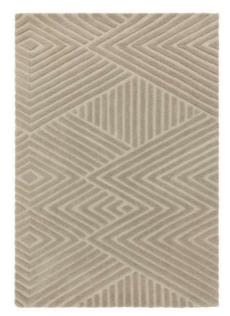

LIGHT GREY

IVORY

Hand tufted from 100% New Zealand wool, the contemporary grid-like design and high low pile of the Empire collection is offered as a bold monochromatic or sophisticated neutral.

Hand Tufted Wool Sizes(cm): 120 x 170 160 x 230 200 x 290 Custom Size