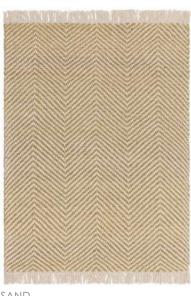

** 

**Wool & Cotton** 

Sizes(cm):

100 x 150

120 x 170

160 x 230

200 x 300

66 x 200 Runner







DUCK EGG



MARSALA



MUSTARD



ORANGE



TAUPE



BLUE



# Soumak

### NATURAL WEAVES

The Soumak rug collection pairs a handwoven bubble texture with a weighty low pile for a subtle flooring statement. Soumak is made with durable weaves and is perfect for any interior.

**Hand Woven** 

Jute

Sizes(cm):

120 x 170

160 x 230

200 x 300

66 x 200 Runner













SILVER



TEAL





STRAW



# Vigo

## NATURAL WEAVES

The Vigo collection boasts a thick weave, made into a symetrical zig zag pattern. Crafted in India from a blend of Jute and cotton for a soft touch, Vigo is hand woven by skilled artisans.

**Hand Woven** Jute & Cotton Sizes(cm): 120 x 170 160 x 230 200 x 290













GREEN







OCHRE



RUST