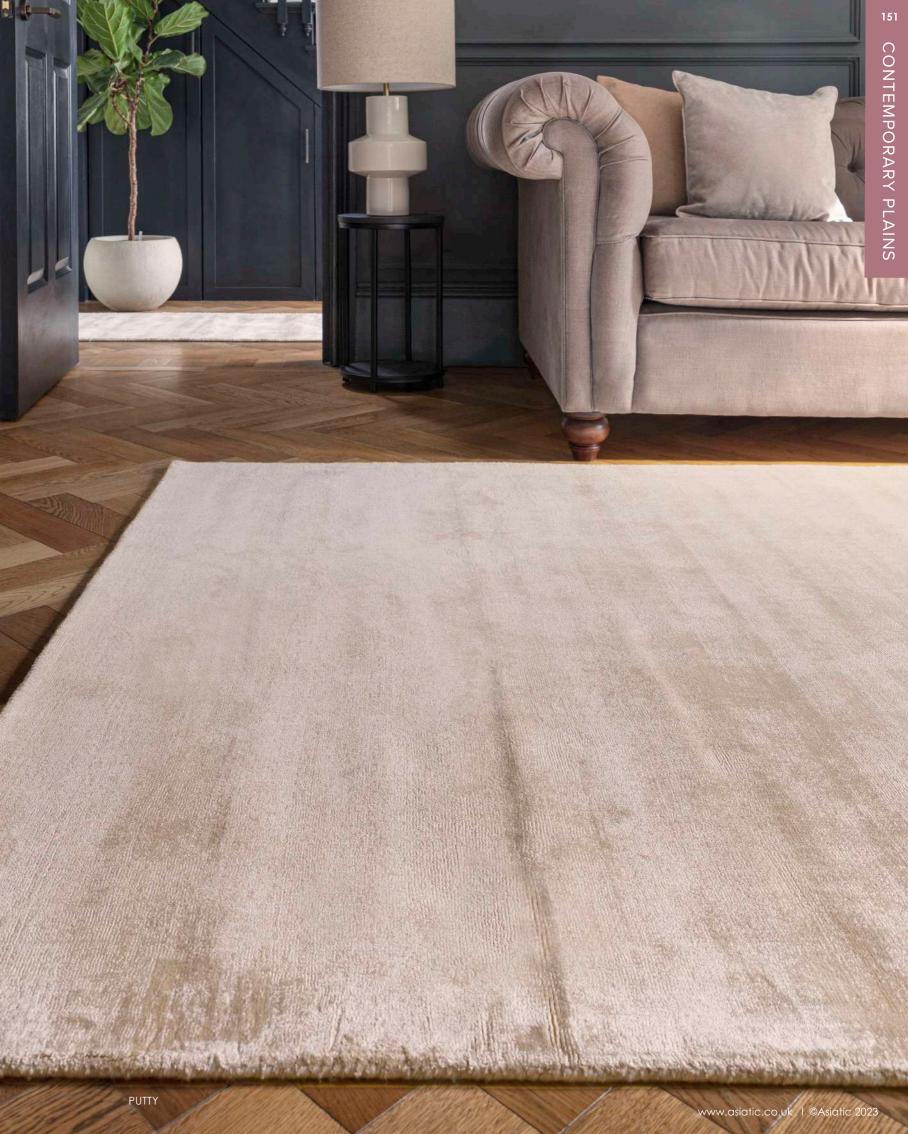

МОСНА

PINK

HEATHER

PUTTY

Hand Woven
Viscose
Sizes(cm):

120 x 170 160 SQ 160 x 230 200 SQ 200 x 290 Custom Size

10 PUTTY / CHARCOAL

07 PUTTY / SILVER

09 CHARCOAL / MOLESKIN

08 SILVER / GREY

06 AIRFORCE / NAVY

05 SAGE / OLIVE

Hand Woven
Viscose
Sizes(cm):

120 x 170 160 SQ 160 x 230 200 SQ 200 x 290 Custom Size

01 BORDER CHAMPAGNE / PUTTY

04 BORDER CHARCOAL / SILVER

03 BORDER SMOKE / PUTTY

02 BORDER CHOCOLATE / MOCHA