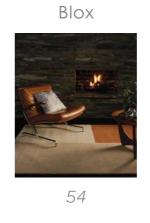

# Blox

### CONTEMPORARY DESIGN

Pure wool rug brought to life in multitone blocks. The colours used on each rug produces an overall synergy wherever its placed.

Hand Woven Wool Sizes(cm): 120 x 170 160 x 230 200 x 300 Custom Size

MUSTARD

HEATHER

COPPER