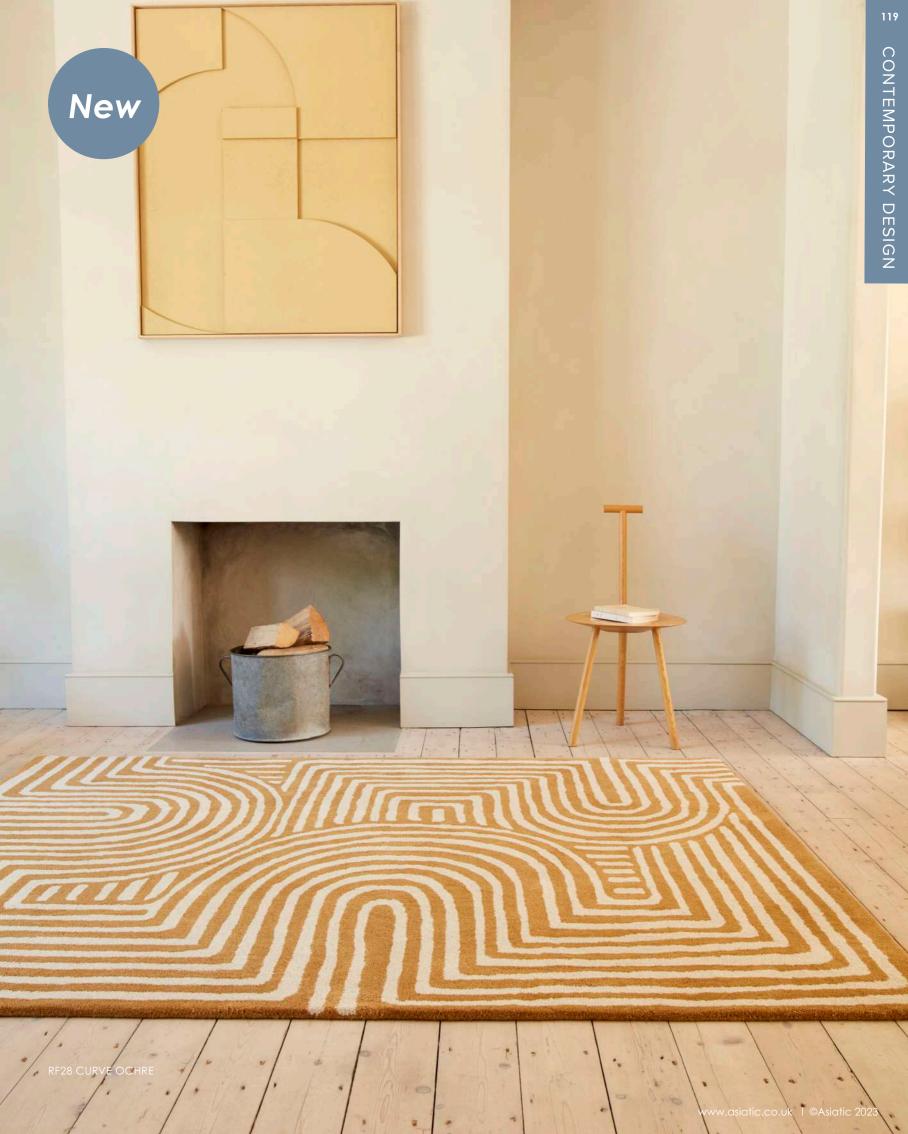

#### CONTEMPORARY DESIGN

This range features a visual threedimensional effect with a modernist appeal, expertly hand tufted in a dual tone design and constructed with sustainably sourced wool to reduce the impact on our planet. **Hand Tuffed** 

Wool

Sizes(cm):

120 x 170

160 x 230 200 x 290

**Custom Size** 

RF29 CURVE PLUM

RF28 CURVE OCHRE