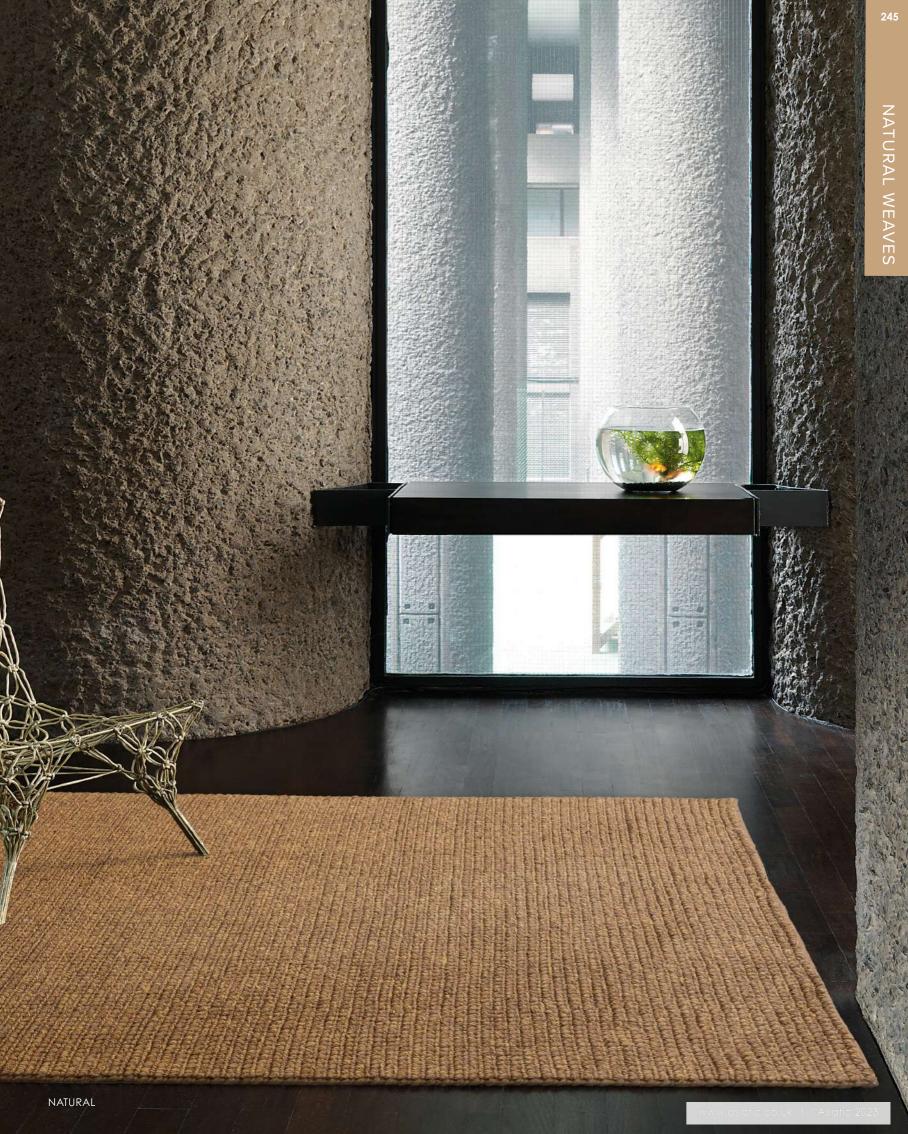

# Jute Loop NATURAL WEAVES

Decorative jute in earthy tones. The tightly woven texture is combined with a natural colour selection and is fully reversible for added versatility.

Hand Woven
Jute
Sizes(cm):
120 x 180
160 x 230

NATURAL