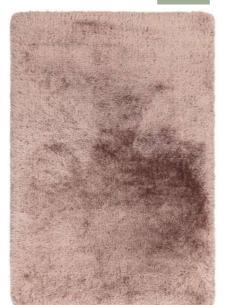

## Plush

#### **COSY TEXTURES**

The ultimate shaggy, unrivalled in quality and colour choice. Plush is part of our best-selling cosy textures and is always a practical indulgent choice to inject warmth in to a home

Hand Woven Polyester Sizes(cm):

70 x 140 120 x 170 140 x 200

160 x 230 200 x 300 200 Circle\* Custom Size

DUSK

BLACK

GREEN

SLATE

TAUPE \*