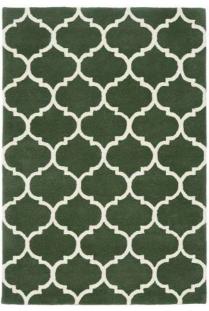

160 x 230 200 x 290 240 x 340

IVORY

BROWN

Ada

воно

Immerse yourself in the simple but striking geometric design of the Ada collection. Featuring a linear path pattern complemented by neutral tones. Hand Tufted Wool Sizes(cm): 120 x 170 160 x 230 200 x 290 Custom Size