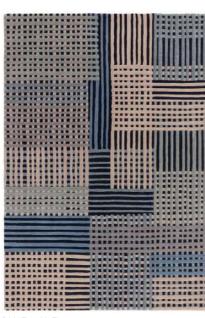

# Abbus

# ВОНО

Let your home be envied by the beautiful Abbus collection. This boucle rug gives the perfect combination of warmth and sophistication boasting a texturised effect.

Hand Woven Polyester Sizes(cm): 120 x 170

160 x 230 200 x 290 240 x 340

IVORY

BROWN

Ada

воно

Immerse yourself in the simple but striking geometric design of the Ada collection. Featuring a linear path pattern complemented by neutral tones. Hand Tufted Wool Sizes(cm): 120 x 170 160 x 230 200 x 290 Custom Size