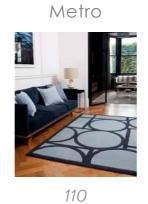

# Metro

#### CONTEMPORARY DESIGN

The Metro collection centres on layered geometric patterns on a monotone contrasting colour palette. Made from 100% wool, Metro features a high-low pile for a striking effect.

KHAKI

RUST

TAUPE