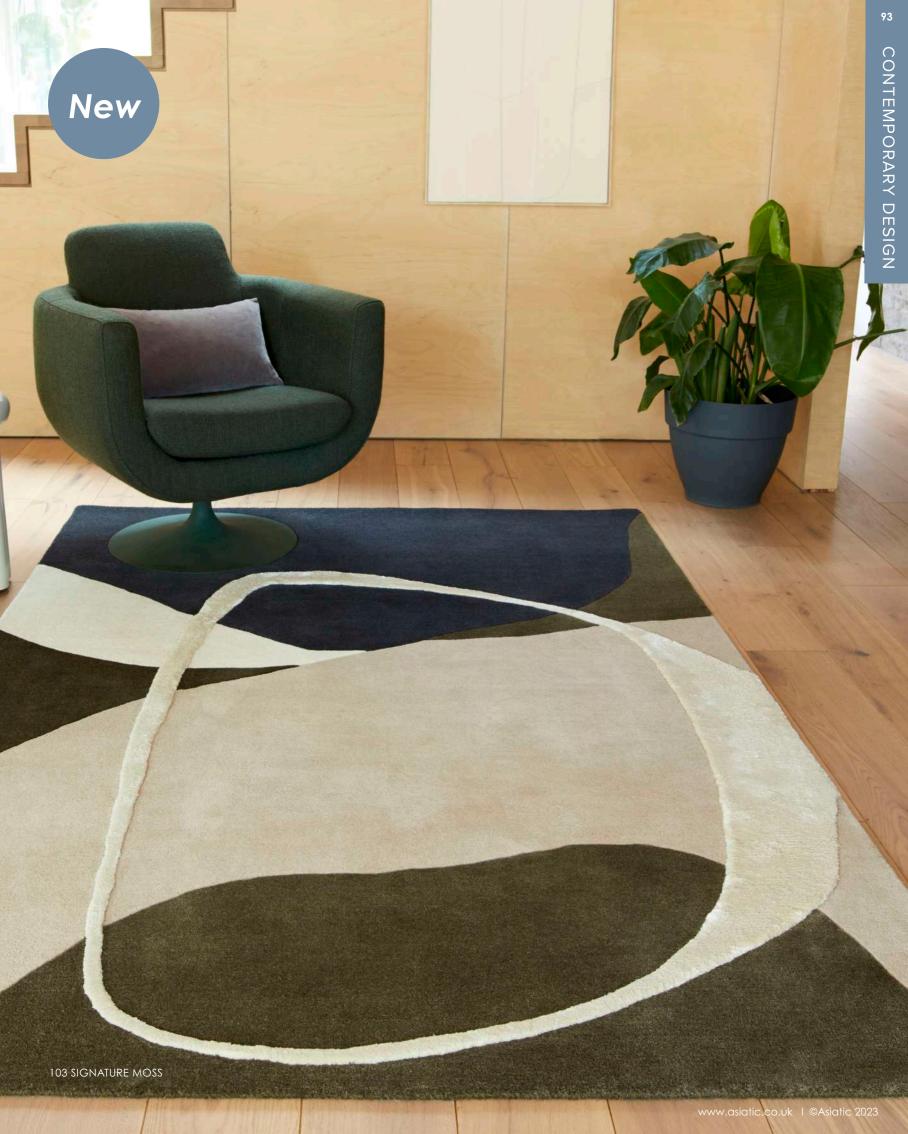

#### CONTEMPORARY DESIGN

This signature abstract design dresses up any floor with a thick multi-dimensional pile. The irregular carved shapes gives this collection endless style points.

102 SIGNATURE INDIGO

103 SIGNATURE MOSS

104 SIGNATURE OCHRE

105 SIGNATURE RUST