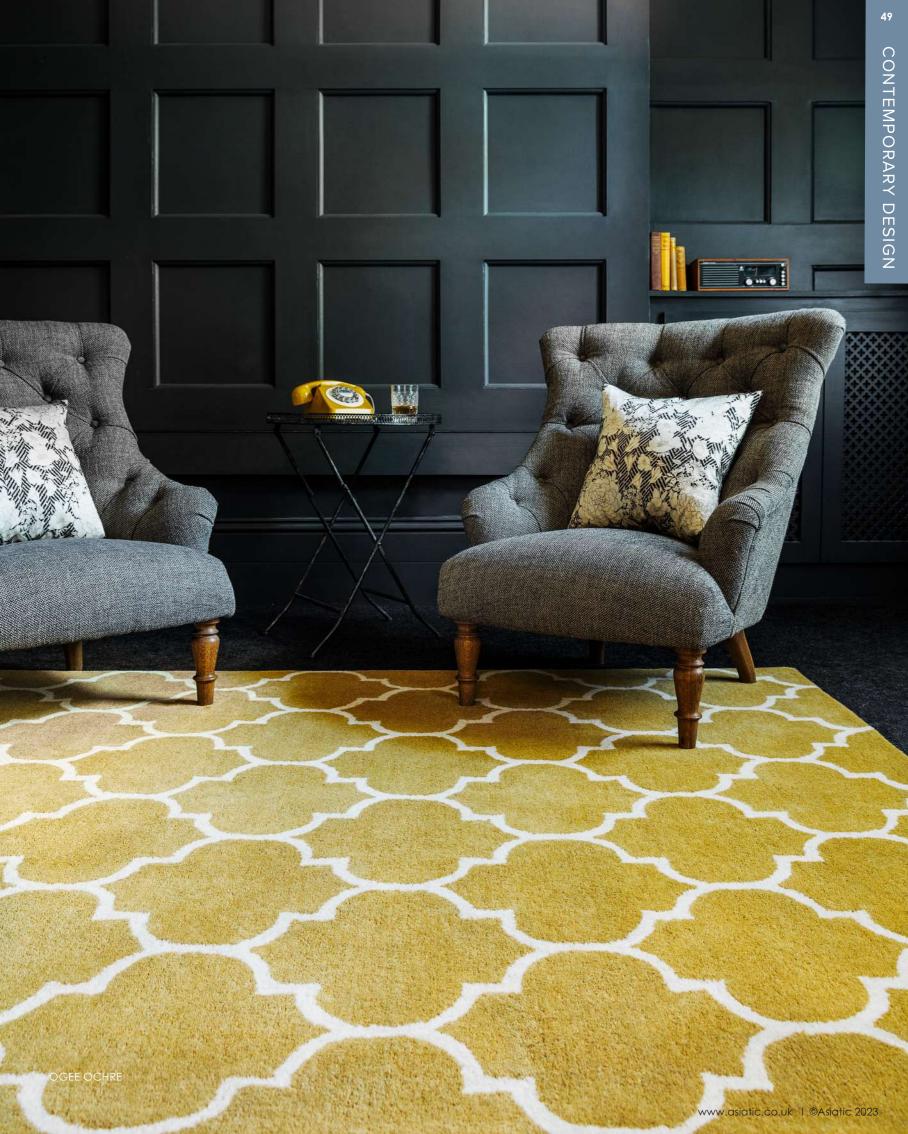

#### CONTEMPORARY DESIGN

An exceptional collection of modern area rugs. Albany presents choices for diamond, ogee and grid geometric patterns to fit your unique style.

Hand Tufted Wool Sizes(cm): 80 x 150 120 x 170 160 x 230 200 x 290

**Custom Size** 

OGEE BLUE

OGEE GREEN

OGEE CAMEL

OGEE DUCK EGG