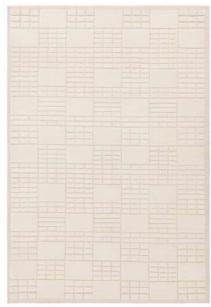

# Barnaby

ВОНО

Sumptuously soft with luxuriously deep pile for the ultimate underfoot experience, the Barnaby collection is offered in a selection of muted space dyed neutrals.

**Hand Woven** Polyester Sizes(cm): 120 x 170 160 x 230 200 x 290 **Custom Size** 

SILVER

OFF WHITE

SAND

Elm