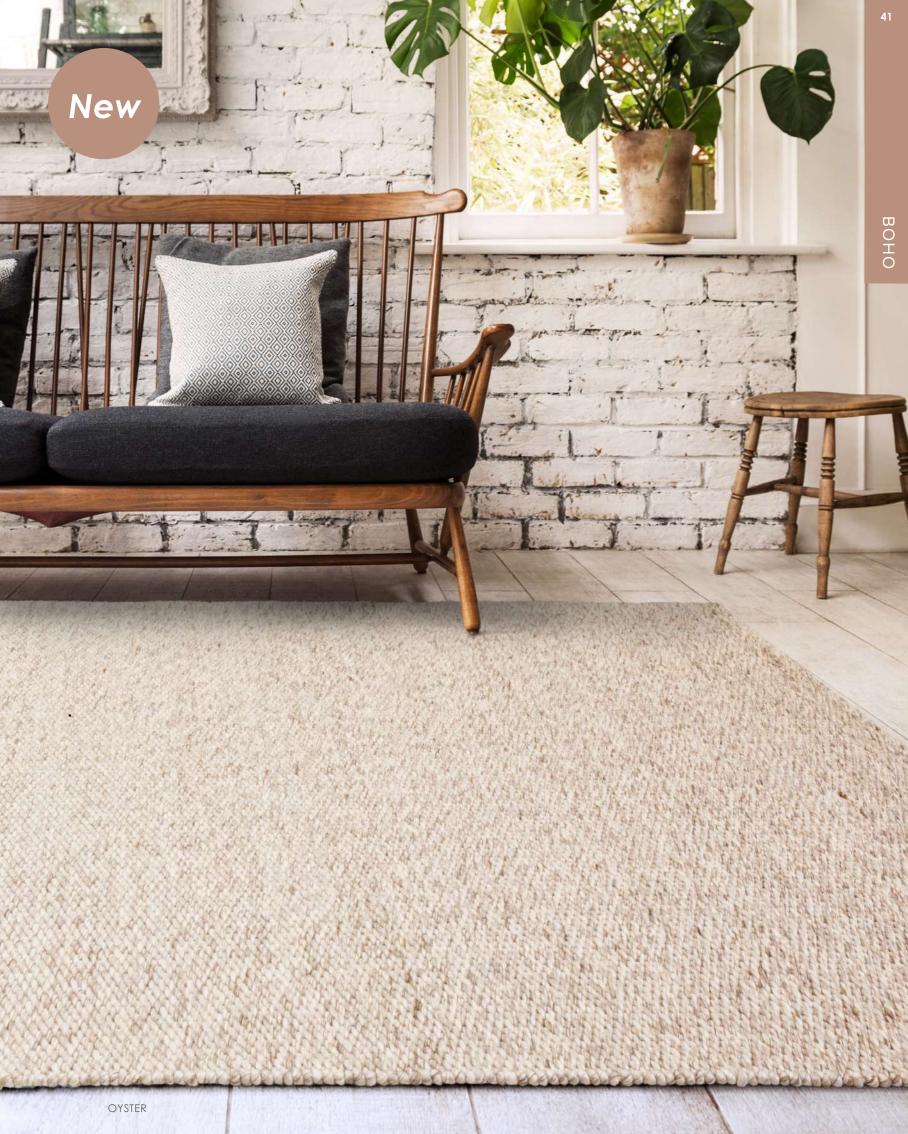

# Boho

Our Boho Collection is characterised by wonderfully tactile yarns, natural fibre constructions and organic textures. A choice of contemporary plain, traditional heritage or unstructured design completes this modern Moroccan look.

# ВОНО

Let your home be envied by the beautiful Abbus collection. This boucle rug gives the perfect combination of warmth and sophistication boasting a texturised effect.

Hand Woven Polyester Sizes(cm): 120 x 170