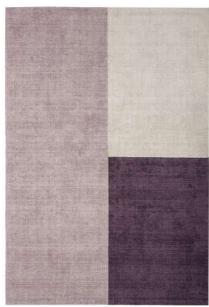

# Blox

### CONTEMPORARY DESIGN

Pure wool rug brought to life in multitone blocks. The colours used on each rug produces an overall synergy wherever its placed.

Hand Woven Wool Sizes(cm): 120 x 170 160 x 230 200 x 300 Custom Size

MUSTARD

HEATHER

COPPER