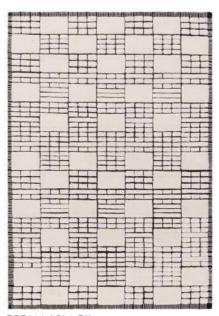

# Barnaby

ВОНО

Sumptuously soft with luxuriously deep pile for the ultimate underfoot experience, the Barnaby collection is offered in a selection of muted space dyed neutrals.

**Hand Woven** Polyester Sizes(cm): 120 x 170 160 x 230 200 x 290 **Custom Size** 

SILVER

OFF WHITE

SAND

Elm