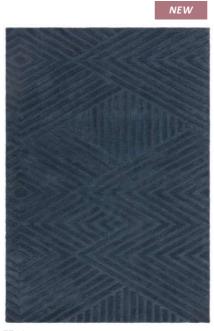

LIGHT GREY

IVORY

Hand tufted from 100% New Zealand wool, the contemporary grid-like design and high low pile of the Empire collection is offered as a bold monochromatic or sophisticated neutral.

Hand Tufted Wool Sizes(cm): 120 x 170 160 x 230 200 x 290 Custom Size