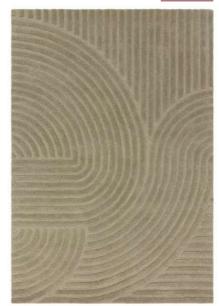

## Maze

#### CONTEMPORARY PLAINS

Get lost in the ornate details of the Maze collection. Featuring an elegant high low-pile on solid colours to create a calm oasis in your living space.

Hand Tufted Wool Sizes(cm): 120 x 170 160 x 230 200 x 290 Custom Size

TEAL

BLUSH

CHARCOAL

CREAM

SILVER