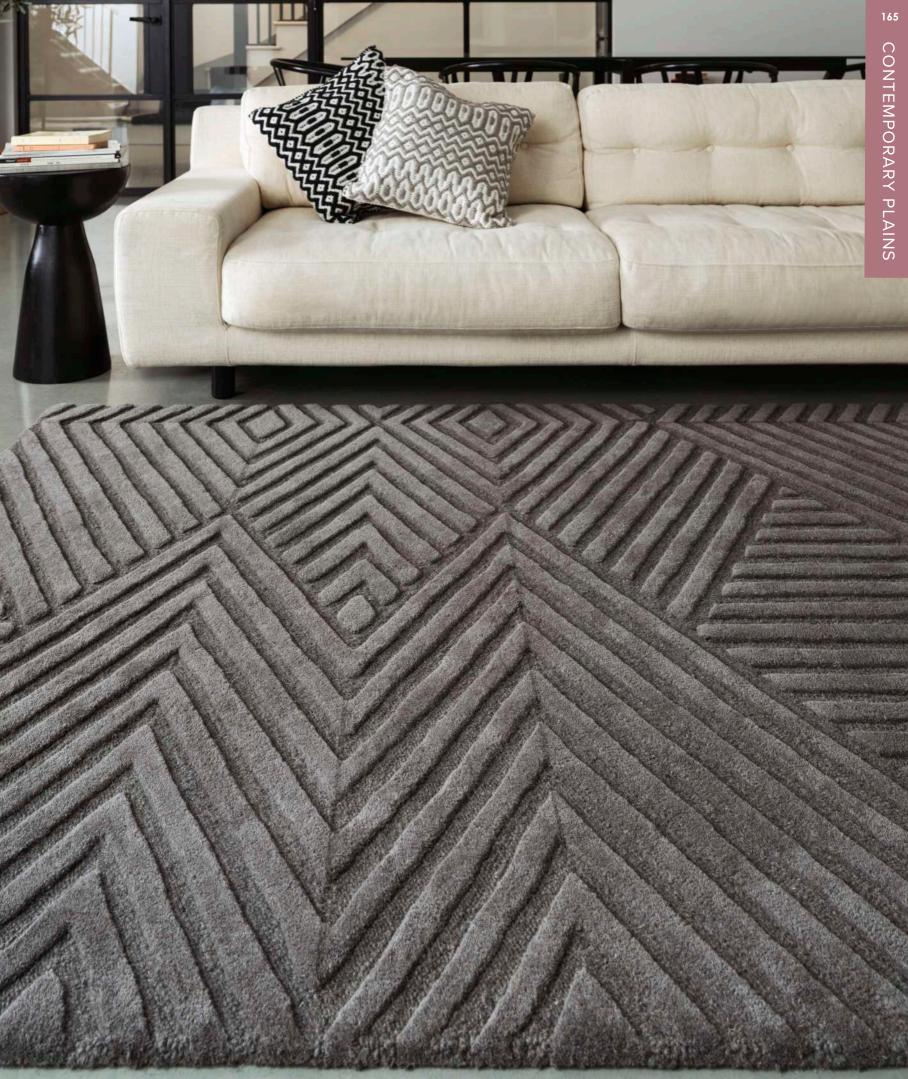

### **Form**

### CONTEMPORARY PLAINS

Designed to create a serene sanctuary in your home, Form is simply one of a kind. Handmade with pure New Zealand wool and hand carved into an intriguingly, sophisticated zig zag pattern.

Hand Tuffed
New Zealand Wool
Sizes(cm):
120 x 170
160 x 230
200 x 290

**Custom Size** 

OCHRE

PINK

SILVER