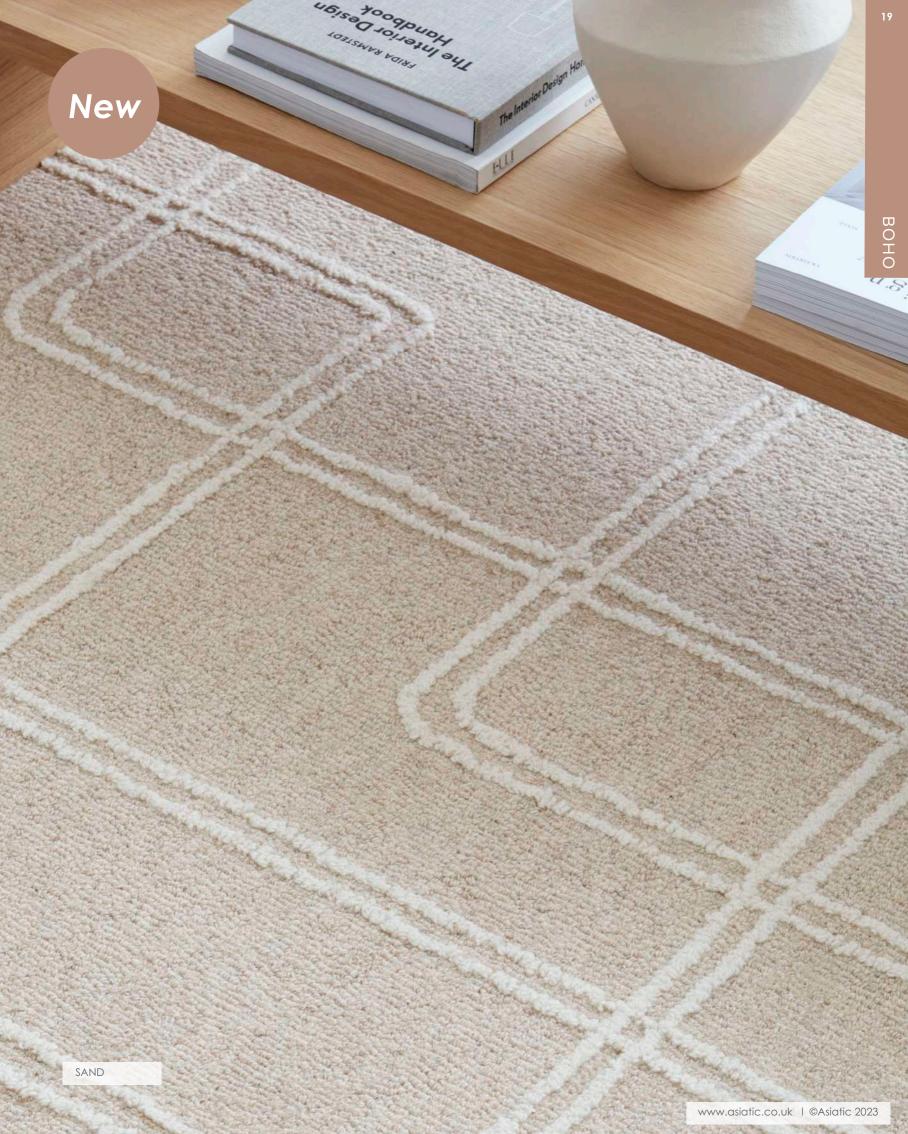

160 x 230 200 x 290 240 x 340

IVORY

BROWN

Ada

воно

Immerse yourself in the simple but striking geometric design of the Ada collection. Featuring a linear path pattern complemented by neutral tones. Hand Tufted Wool Sizes(cm): 120 x 170 160 x 230 200 x 290 Custom Size

IVORY