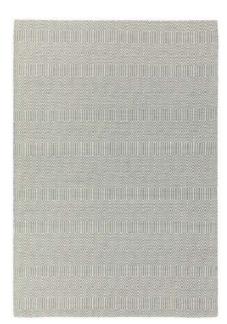

# Loxley

ВОНО

Natural beauty is defined with the Loxley rug bringing warmth and calm to any modern interior. Made from 100% wool Loxley delivers subtleness with its light contrast and use of undyed natural yarns.

Handfufted Wool Sizes(cm): 120 x 170

160 x 230

200 x 290

LINEN

CHALK