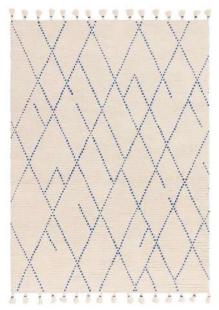

# Nepal

ВОНО

A timeless collection, Nepal offers a choice of organic and traditional Moroccan designs set against calming tonal shades. Available in 3 varying design choices.

**Hand Woven** 

Wool

Sizes(cm):

120 x 170

160 x 230

200 x 290

SAND / CREAM LINEAR

CREAM / BLACK LINEAR

CREAM / BLACK TILE

BLACK / CREAM DIAMOND

GREY / BLACK DIAMOND