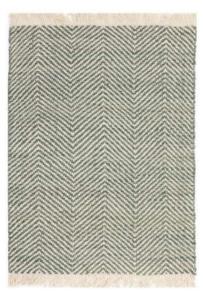

**Wool & Cotton** 

Sizes(cm):

100 x 150

120 x 170

160 x 230

200 x 300

66 x 200 Runner







DUCK EGG



MARSALA



MUSTARD



ORANGE



TAUPE



BLUE



# Soumak

### NATURAL WEAVES

The Soumak rug collection pairs a handwoven bubble texture with a weighty low pile for a subtle flooring statement. Soumak is made with durable weaves and is perfect for any interior.

**Hand Woven** 

Jute

Sizes(cm):

120 x 170

160 x 230

200 x 300

66 x 200 Runner













SILVER



TEAL





STRAW



# Vigo

## NATURAL WEAVES

The Vigo collection boasts a thick weave, made into a symetrical zig zag pattern. Crafted in India from a blend of Jute and cotton for a soft touch, Vigo is hand woven by skilled artisans.

**Hand Woven** Jute & Cotton Sizes(cm): 120 x 170 160 x 230 200 x 290













GREEN







OCHRE



RUST