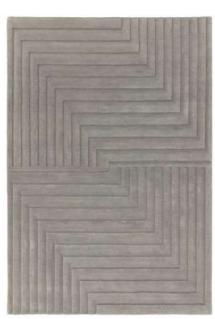

### **Form**

### CONTEMPORARY PLAINS

Designed to create a serene sanctuary in your home, Form is simply one of a kind. Handmade with pure New Zealand wool and hand carved into an intriguingly, sophisticated zig zag pattern.

Hand Tuffed
New Zealand Wool
Sizes(cm):
120 x 170
160 x 230
200 x 290

**Custom Size** 

OCHRE

PINK

SILVER