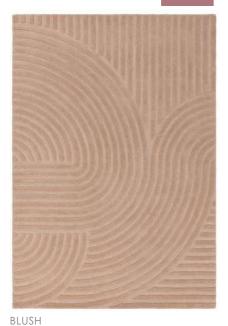

## Maze

#### CONTEMPORARY PLAINS

Get lost in the ornate details of the Maze collection. Featuring an elegant high low-pile on solid colours to create a calm oasis in your living space.

Hand Tufted Wool Sizes(cm): 120 x 170 160 x 230 200 x 290 Custom Size

TEAL

BLUSH

CHARCOAL

CREAM

SILVER