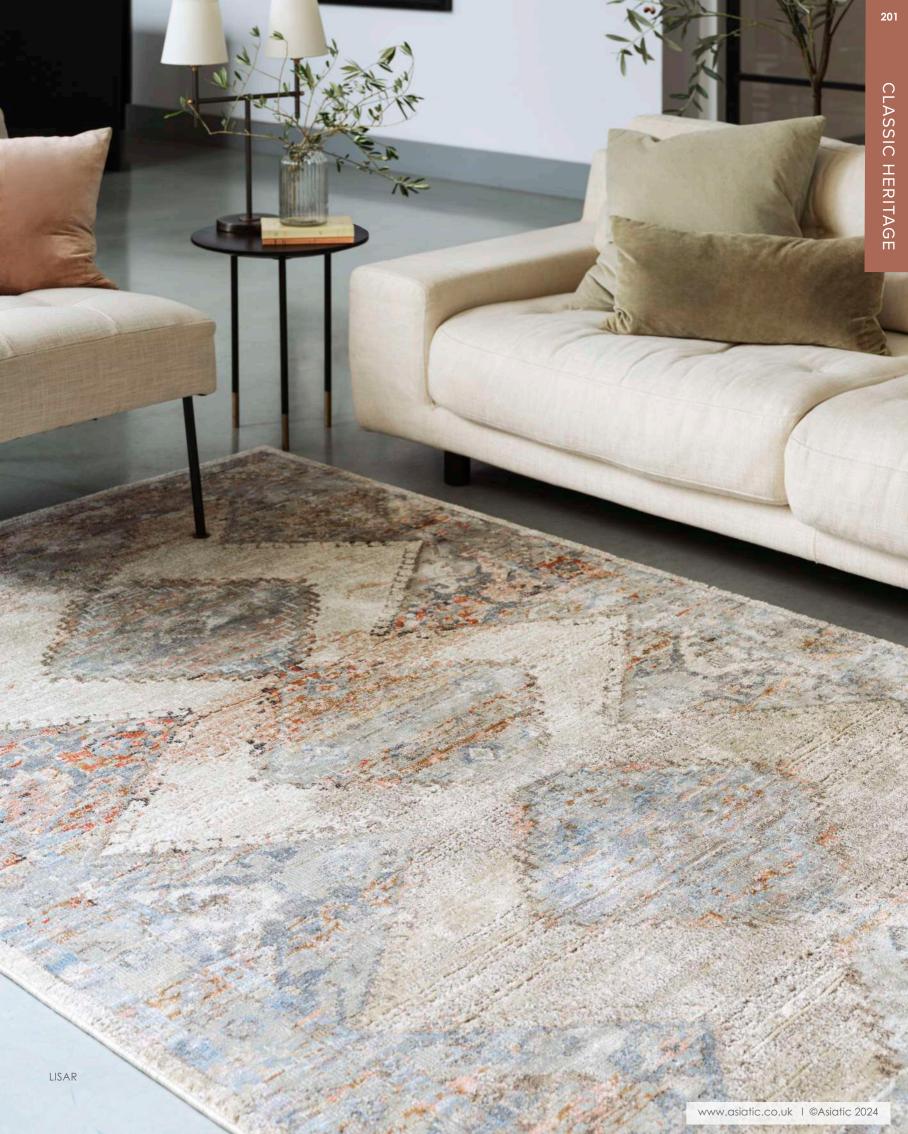

## Zola

#### CLASSIC HERITAGE

Embodying a range of traditional Persian inspired designs executed in an authentic colour palette, the Zola rugs work equally well in both classic and contemporary settings. **Power Loomed** Polypropylene & Polyester Sizes(cm):