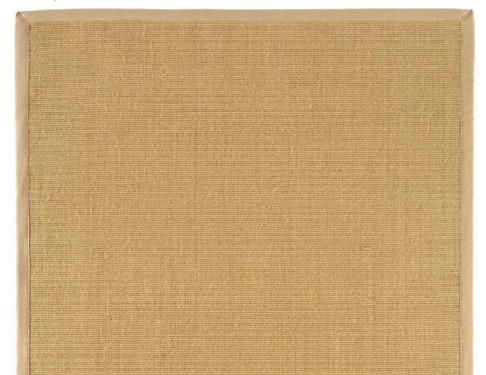

## Sisal

### NATURAL WEAVES

The Sisal collection provides easy to match earthy toned rugs, made with natural weaves and framed with a contrasting cotton border for an extra stylish look.

Machine Woven Sisal & Cotton Sizes(cm):

120 x 180 68 x 240 Runner

160 x 230 68 x 300 Runner

200 x 300 240 x 340

BLACK / BLACK

LINEN / CHOCOLATE

### LINEN / LINEN

LINEN / SAGE

LINEN / AQUA

LINEN / RED