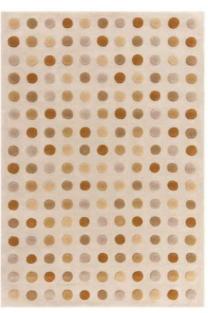

### Dotty

#### CONTEMPORARY DESIGN

Designed with an on-trend polka dot style and expertly hand carved in a 3D dome shape for a unique comforting underfoot. Each rug features interspaced domes tufted with lustrous viscose yarns.

**Hand Tufted** Wool Sizes(cm): 120 x 170 160 x 230 200 x 300 **Custom Size** 

GREEN

GOLD