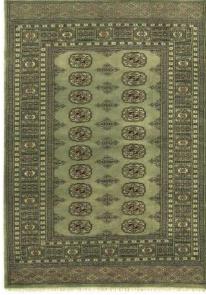

### Bokhara

#### CLASSIC HERITAGE

The Bokhara collection combines traditional designs with exquisite craftsmanship. Its pile incorporates an all over medallion motif with a series of complex patterned borders.

**Hand Knotted** 

Wool

Sizes(cm):

60 x 90 150 x 240 60 x 180 170 x 240 75 x 180 180 x 270

90 x 150 240 x 300 120 x 180 270 x 360 A)8ARUQ

80 x 240 Runner 80 x 300 Runner Custom Size

BLUE

GREEN

RUST