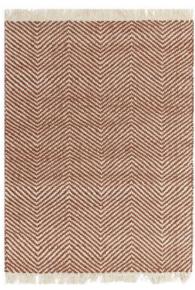

# Vigo

## NATURAL WEAVES

The Vigo collection boasts a thick weave, made into a symetrical zig zag pattern. Crafted in India from a blend of Jute and cotton for a soft touch, Vigo is hand woven by skilled artisans.

**Hand Woven** Jute & Cotton Sizes(cm): 120 x 170 160 x 230 200 x 290

GREEN

OCHRE

RUST