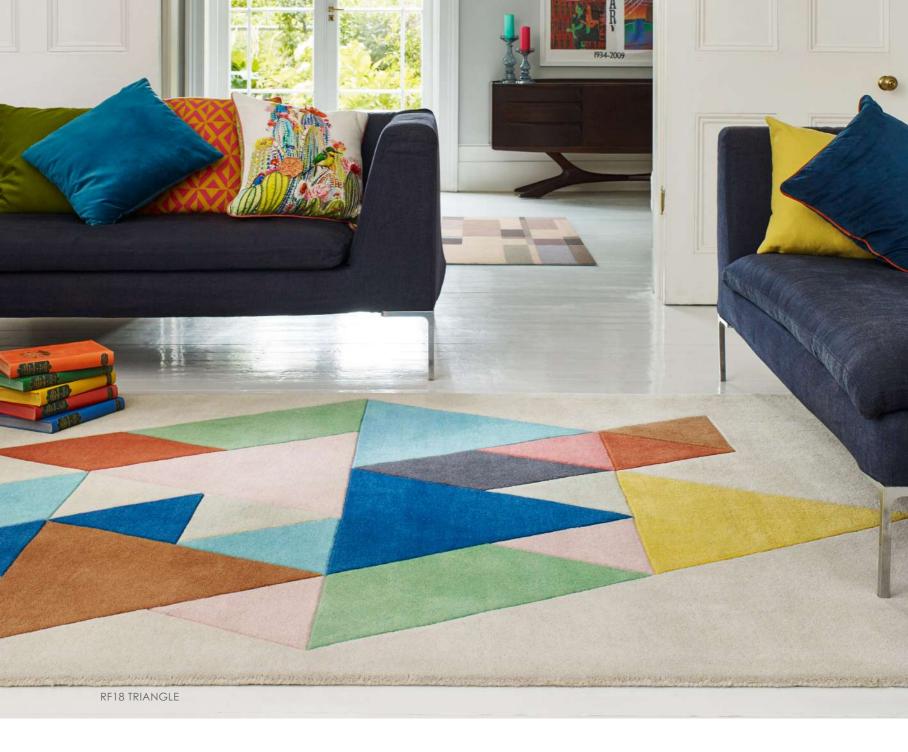

#### CONTEMPORARY DESIGN

Presenting a bold expression or geometric patterns and floral motifs, Reef is designed to be the main central focus of the room. The fusion of vibrant hues suits a wide range of interiors.

RF10 FLORAL PINK MULTI

RF11 FLORAL GREEN MULTI

RF18 TRIANGLE MULTI

RF15 MODERN MULTI

RF17 BLOCKS PASTEL