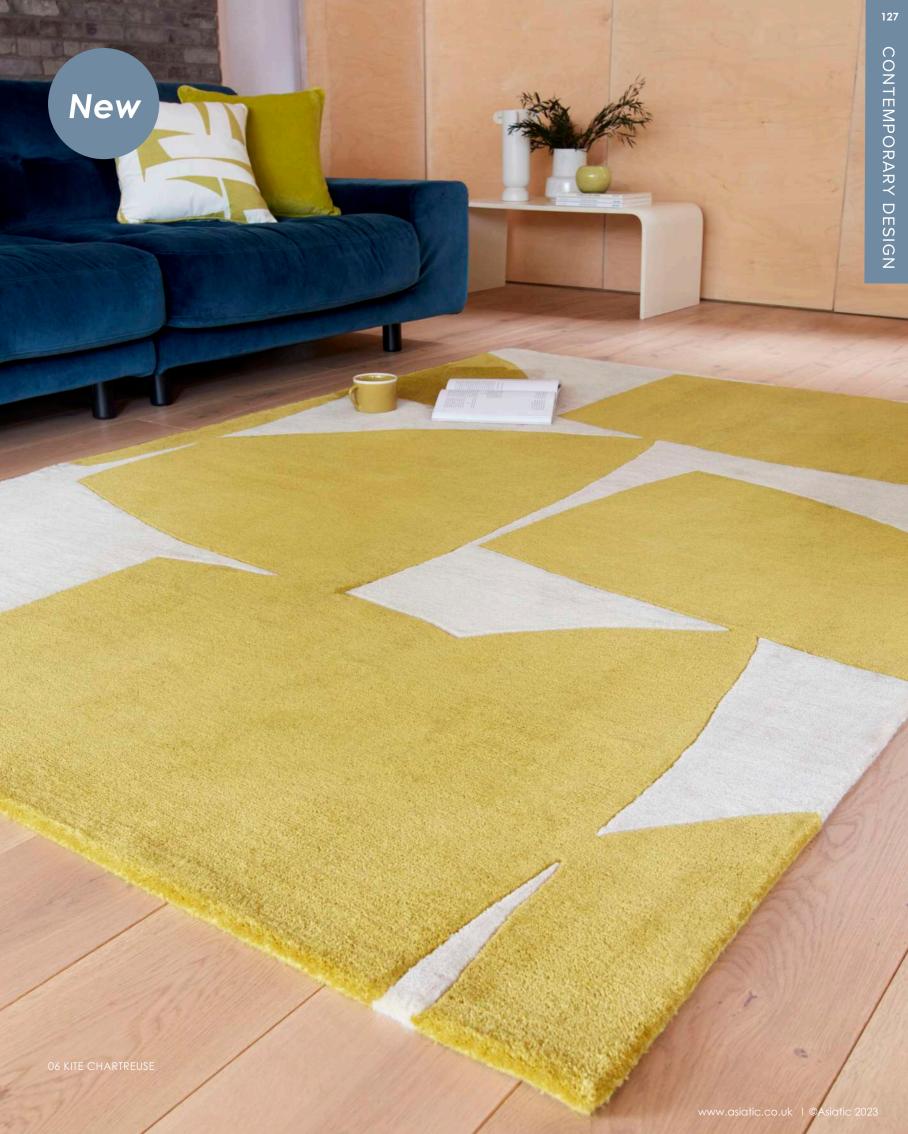

#### CONTEMPORARY DESIGN

Introduce sustainable elements to your home with Romy. Hand tufted with yarns made from 100% recycled materials, Romy is expressed in a neutral background featuring unique carved shapes.

05 KITE ORANGE

06 KITE CHARTREUSE

04 KITE SAGE