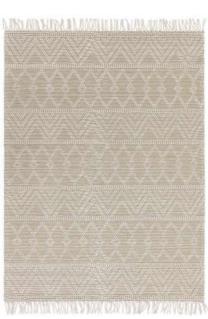

# Asra

# ВОНО

Give your home a modern look with this Boho rug. Carefully crafted with soft natural weaves in unique monotone variations featuring a bobble finish and fringe.

**Hand Woven** Wool Sizes(cm): 120 x 170 160 x 230 200 x 290

BLACK

GREY

CREAM