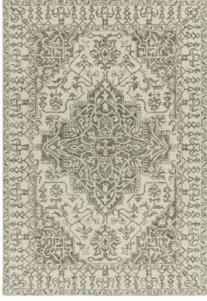

### Bokhara

#### CLASSIC HERITAGE

The Bokhara collection combines traditional designs with exquisite craftsmanship. Its pile incorporates an all over medallion motif with a series of complex patterned borders.

**Hand Knotted** 

Wool

Sizes(cm):

60 x 90 150 x 240 60 x 180 170 x 240 75 x 180 180 x 270

90 x 150 240 x 300 120 x 180 270 x 360 A)8ARUQ

80 x 240 Runner 80 x 300 Runner Custom Size

BLUE

GREEN

RUST