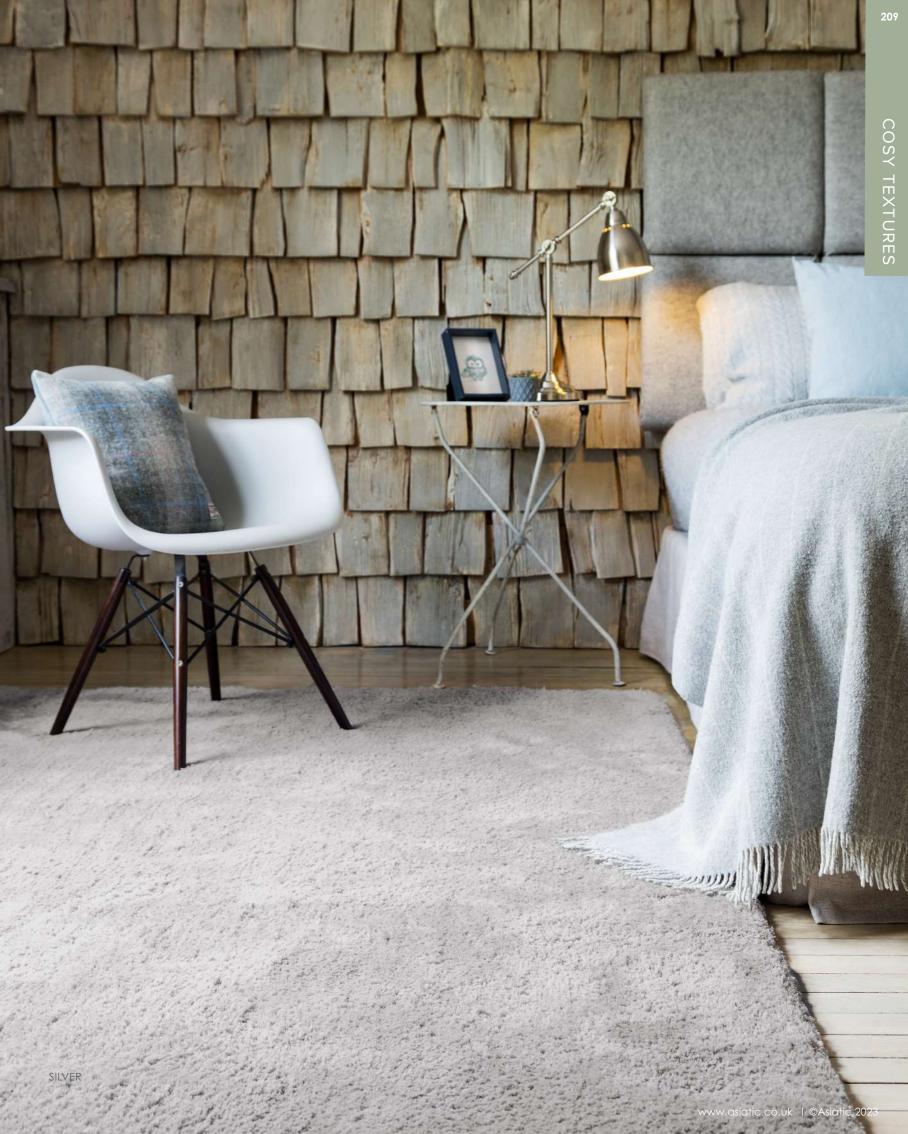

### **Cosy Textures**

Developed with the utmost comfort in mind. This is a collection of textured and fashionably coloured shaggy rugs that are plush underfoot and ideal for transforming you home into a cosy oasis.

## Harrison

### COSY TEXTURES

Defined high-low shaggy collection available in a selection of smart shades, Harrison boasts a sumptuous underfoot experience.

**Table Tufted** Polyester Sizes(cm): 120 x 170 160 x 230

SILVER

GREIGE

SAGE

NAVY

OFF WHITE