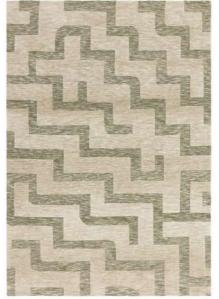

a breadth of colourways with a high low finish.

Machine Knitted
Micro Polyester
Sizes(cm):
120 x 170
160 x 230
200 x 290

















IKAT



TRAPEZIUM



### Mason

#### CONTEMPORARY DESIGN

Intriguingly tactile, the super soft Mason collection features contemporary artistic designs in a breadth of colourways with a high low finish.

Machine Knitted
Micro Polyester
Sizes(cm):
120 x 170
160 x 230
200 x 290















DRAFT



SCRIPT





SCATTER













MAGNITUDE SAGE

# Mason

#### CONTEMPORARY DESIGN

Intriguingly tactile, the super soft Mason collection features contemporary artistic designs in a breadth of colourways with a high low finish.

Machine Knitted
Micro Polyester
Sizes(cm):
120 x 170
160 x 230
200 x 290









NEW





DIAMOND GREY

NEW



DIAMOND BLACK









GRID

#### CONTEMPORARY DESIGN

A true statement piece. This collection Hand Tuffed is reminiscent of mid-century modern geometric designs, featuring artfully hand carved interlocking shapes that 160 x 230 form at its core.

Wool Sizes(cm): 120 x 170 200 x 300 **Custom Size** 













92 STATEMENT LIGHT GREY



91 STATEMENT NAVY



#### CONTEMPORARY DESIGN

Meticulously thought-out patterns form the basis for our Matrix Klotski rug. Featuring an all over pattern of interlocking shapes, hand tufted in wool in a graphic blend of bold and neutral hues.











90 KLOTSKI SAGE



89 KLOTSKI TEAL



88 KLOTSKI TERRACOTTA





#### CONTEMPORARY DESIGN

Presenting our new Solstice, a part of our renowned Matrix range. Our skilful designers have combined design detail in lustrous visco