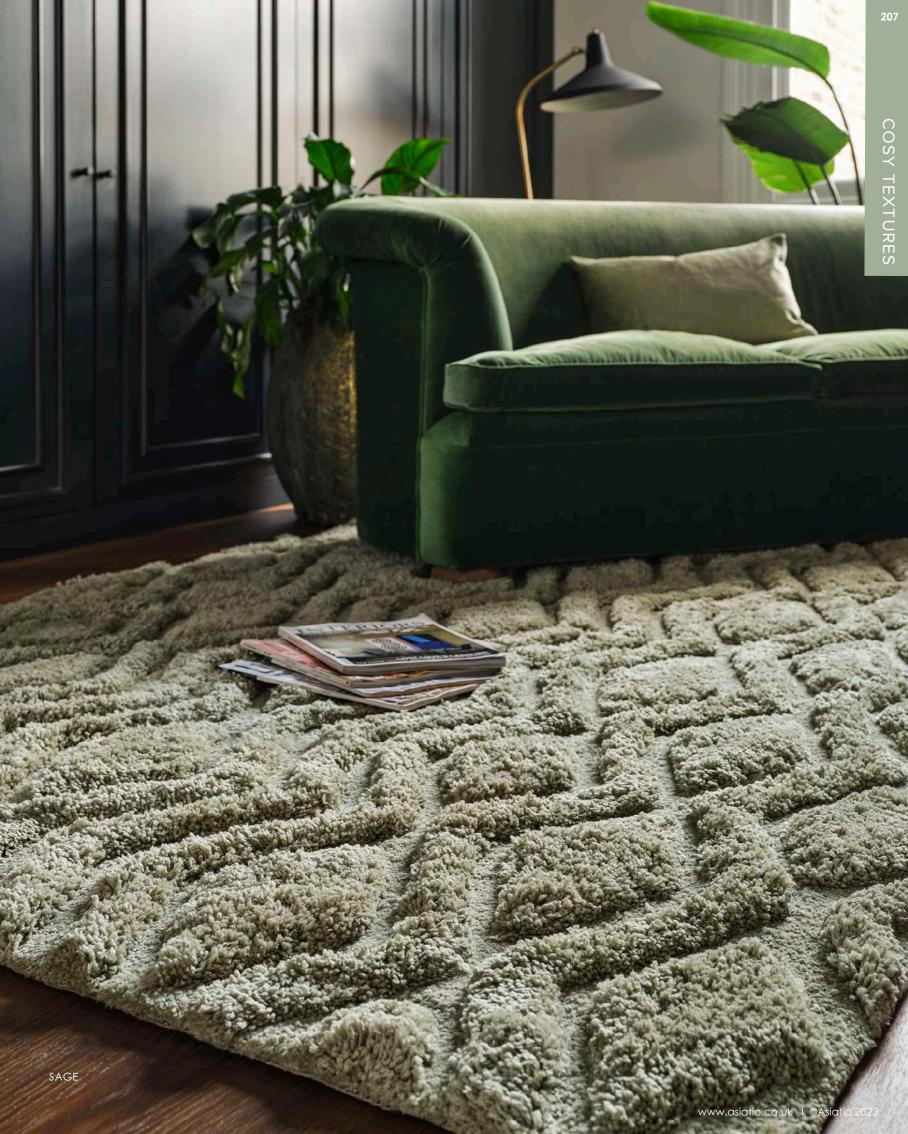

## Plush

#### **COSY TEXTURES**

The ultimate shaggy, unrivalled in quality and colour choice. Plush is part of our best-selling cosy textures and is always a practical indulgent choice to inject warmth in to a home

Hand Woven Polyester Sizes(cm):

70 x 140 120 x 170 140 x 200

160 x 230 200 x 300 200 Circle\* Custom Size

DUSK

BLACK

GREEN

SLATE

TAUPE \*