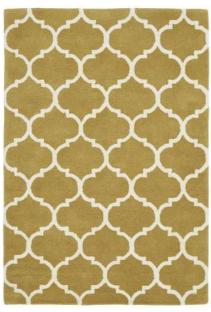

160 x 230 200 x 290 240 x 340

IVORY

BROWN

Ada

воно

Immerse yourself in the simple but striking geometric design of the Ada collection. Featuring a linear path pattern complemented by neutral tones. Hand Tufted Wool Sizes(cm): 120 x 170 160 x 230 200 x 290 Custom Size