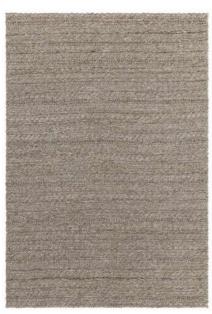

# Grayson NATURAL WEAVES

Beautifully simple textural weave offered in a choice of tonal neutrals, Grayson boasts high performance and sustainable yarns suitable for both indoor and outdoor living.

**Hand Woven** Sizes(cm): 120 x 170 160 x 230 200 x 290

GREY