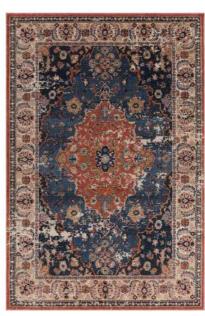

## Zola

#### CLASSIC HERITAGE

Embodying a range of traditional Persian inspired designs executed in an authentic colour palette, the Zola rugs work equally well in both classic and contemporary settings. **Power Loomed** Polypropylene & Polyester Sizes(cm):