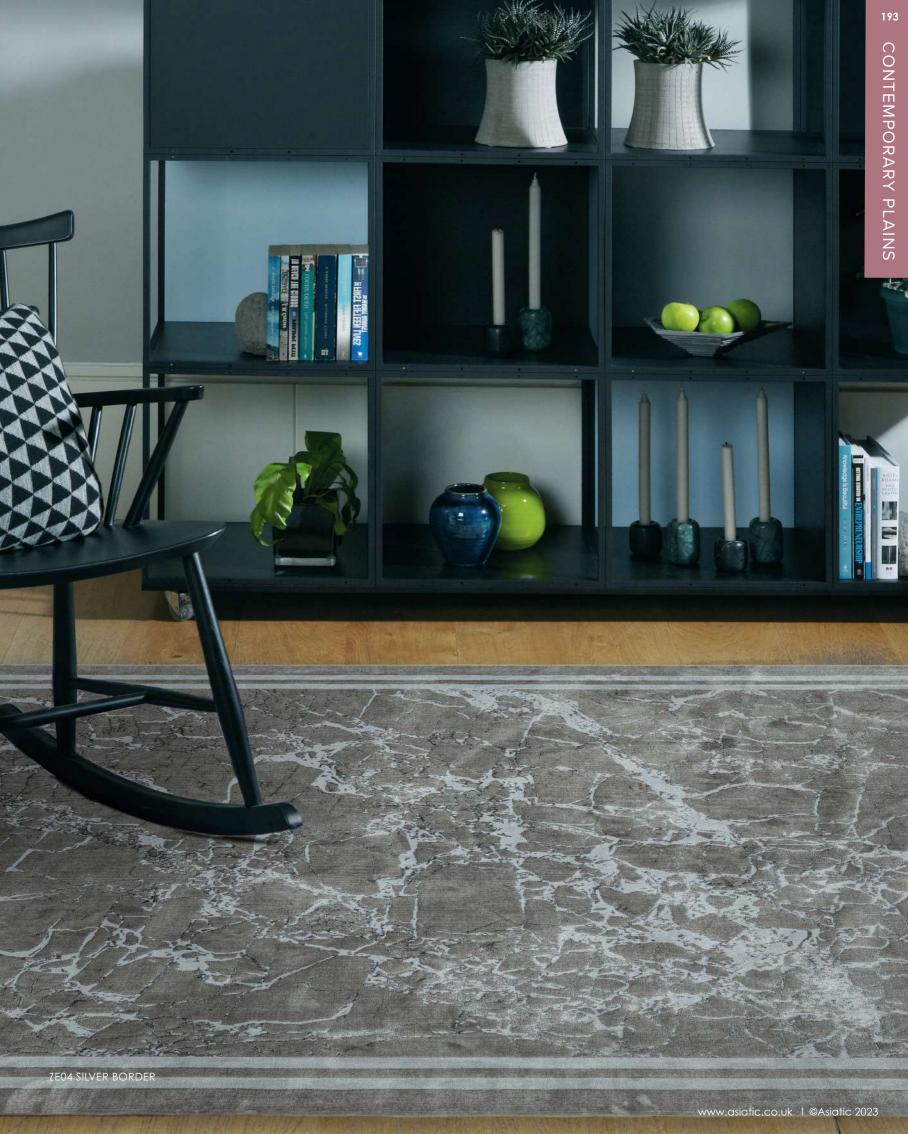

# Zehraya

#### CONTEMPORARY PLAINS

Boasting a velvety soft finish, the richly saturated jewel tones of the versatile Zehraya collection are softened with subtle Persian design elements and distressed overtones

Power Loomed Polyester Sizes(cm): 120 x 180 160 x 230 200 x 290

**Power Loomed** 

Polyester

Sizes(cm):

120 x 180

160 x 230

ZEO2 INK BLUE BORDER

ZEO4 SILVER BORDER

ZE03 GREY BORDER