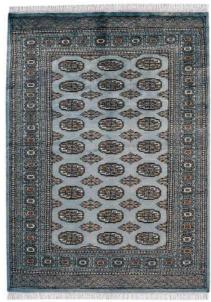

### Bokhara

#### CLASSIC HERITAGE

The Bokhara collection combines traditional designs with exquisite craftsmanship. Its pile incorporates an all over medallion motif with a series of complex patterned borders.

**Hand Knotted** 

Wool

Sizes(cm):

60 x 90 150 x 240 60 x 180 170 x 240 75 x 180 180 x 270

90 x 150 240 x 300 120 x 180 270 x 360 A)8ARUQ

80 x 240 Runner 80 x 300 Runner Custom Size

BLUE

GREEN

RUST