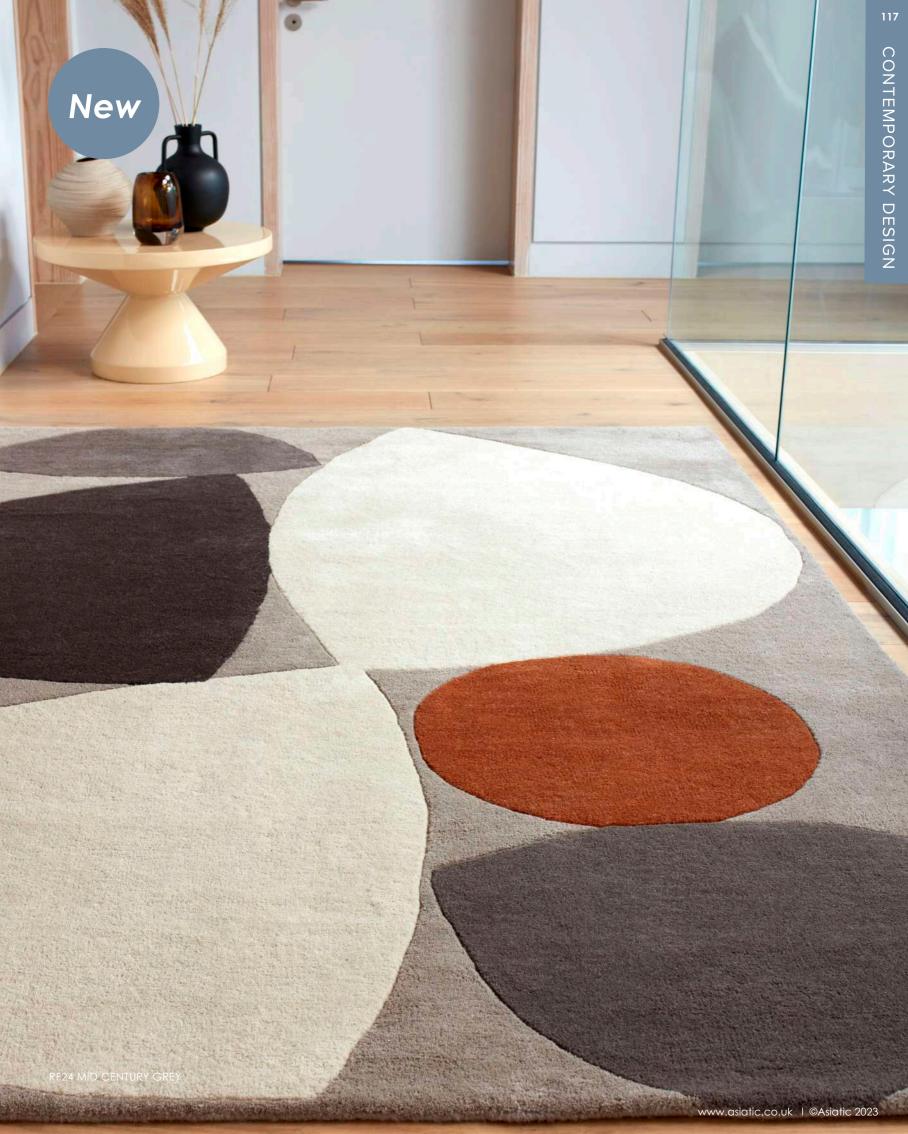

#### CONTEMPORARY DESIGN

A true statement piece. This collection Hand Tuffed is reminiscent of mid-century modern geometric designs, featuring artfully hand carved interlocking shapes that 160 x 230 form at its core.

Wool Sizes(cm): 120 x 170 200 x 300 **Custom Size** 

92 STATEMENT LIGHT GREY

91 STATEMENT NAVY