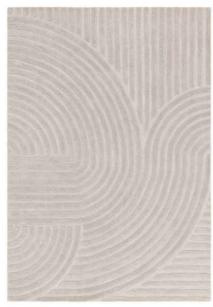

## Maze

#### CONTEMPORARY PLAINS

Get lost in the ornate details of the Maze collection. Featuring an elegant high low-pile on solid colours to create a calm oasis in your living space.

Hand Tufted Wool Sizes(cm): 120 x 170 160 x 230 200 x 290 Custom Size

TEAL

BLUSH

CHARCOAL

CREAM

SILVER