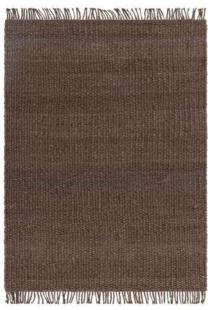

### NATURAL WEAVES

This exquisite rug features a beautiful natural weave, expertly crafted from a blend of wool and PET. The spacedyed yarn adds variation infused with natural speckling for an even tone throughout.

Hand Woven Wool & PET Sizes(cm): 120 x 170 160 x 230 200 x 300 240 x 340

CHARCOAL

**OYSTER** 