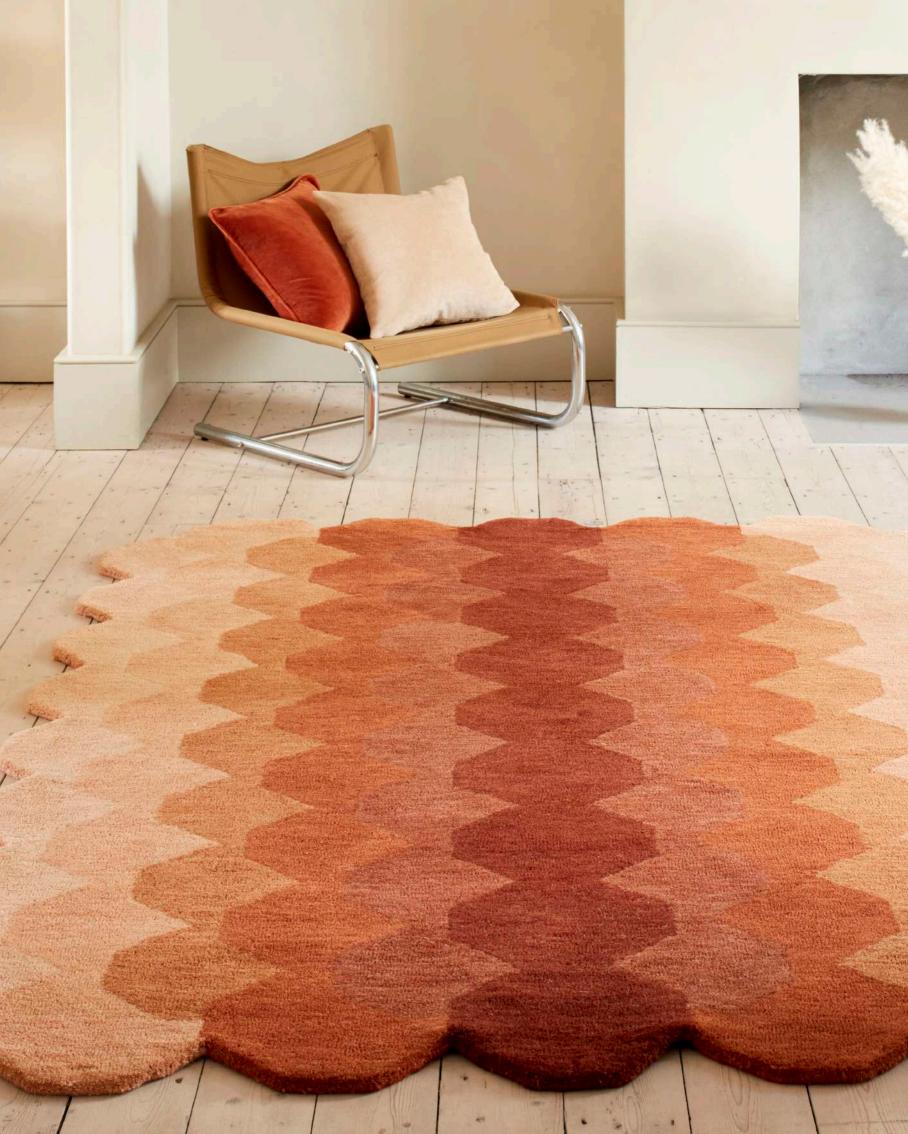

### **Form**

### CONTEMPORARY PLAINS

Designed to create a serene sanctuary in your home, Form is simply one of a kind. Handmade with pure New Zealand wool and hand carved into an intriguingly, sophisticated zig zag pattern.

Hand Tuffed
New Zealand Wool
Sizes(cm):
120 x 170
160 x 230
200 x 290

**Custom Size** 

OCHRE

PINK

SILVER