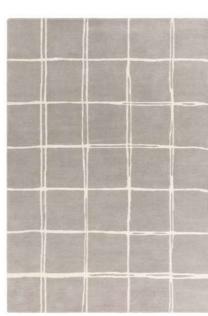

#### CONTEMPORARY DESIGN

An exceptional collection of modern area rugs. Albany presents choices for diamond, ogee and grid geometric patterns to fit your unique style.

**Hand Tufted** 

Wool

Sizes(cm):

80 x 150

120 x 170

160 x 230

200 x 290

**Custom Size** 

GRID OLIVE

GRID RUST

GRID MARINE

GRID GREY