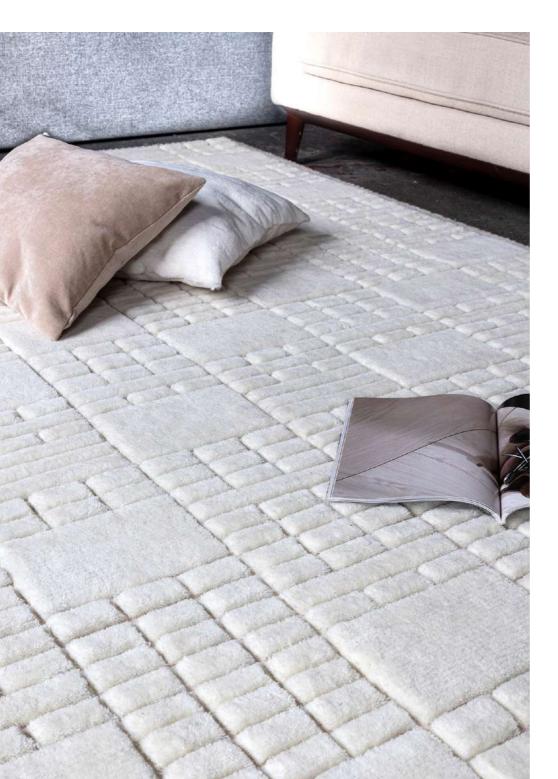

### **Form**

### CONTEMPORARY PLAINS

Designed to create a serene sanctuary in your home, Form is simply one of a kind. Handmade with pure New Zealand wool and hand carved into an intriguingly, sophisticated zig zag pattern.

Hand Tuffed
New Zealand Wool
Sizes(cm):
120 x 170
160 x 230
200 x 290

**Custom Size** 

OCHRE

PINK

SILVER