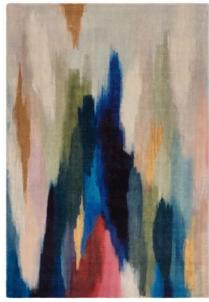

## Vision

#### CONTEMPORARY DESIGN

It's no coincidence that the designs in this collection may remind you of watercolour art. This floor rug brings a free-flowing elegance to your space, revealing a vibrant ombre effect. Printed Wool Sizes(cm): 120 x 170 160 x 230 200 x 290

STIPPLE

PIGMENT

**IMPRESSION** 