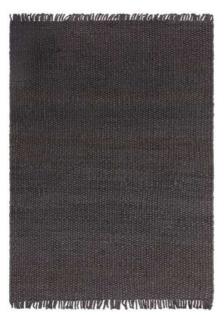

### NATURAL WEAVES

This exquisite rug features a beautiful natural weave, expertly crafted from a blend of wool and PET. The spacedyed yarn adds variation infused with natural speckling for an even tone throughout.

Hand Woven Wool & PET Sizes(cm): 120 x 170 160 x 230 200 x 300 240 x 340

CHARCOAL

**OYSTER** 