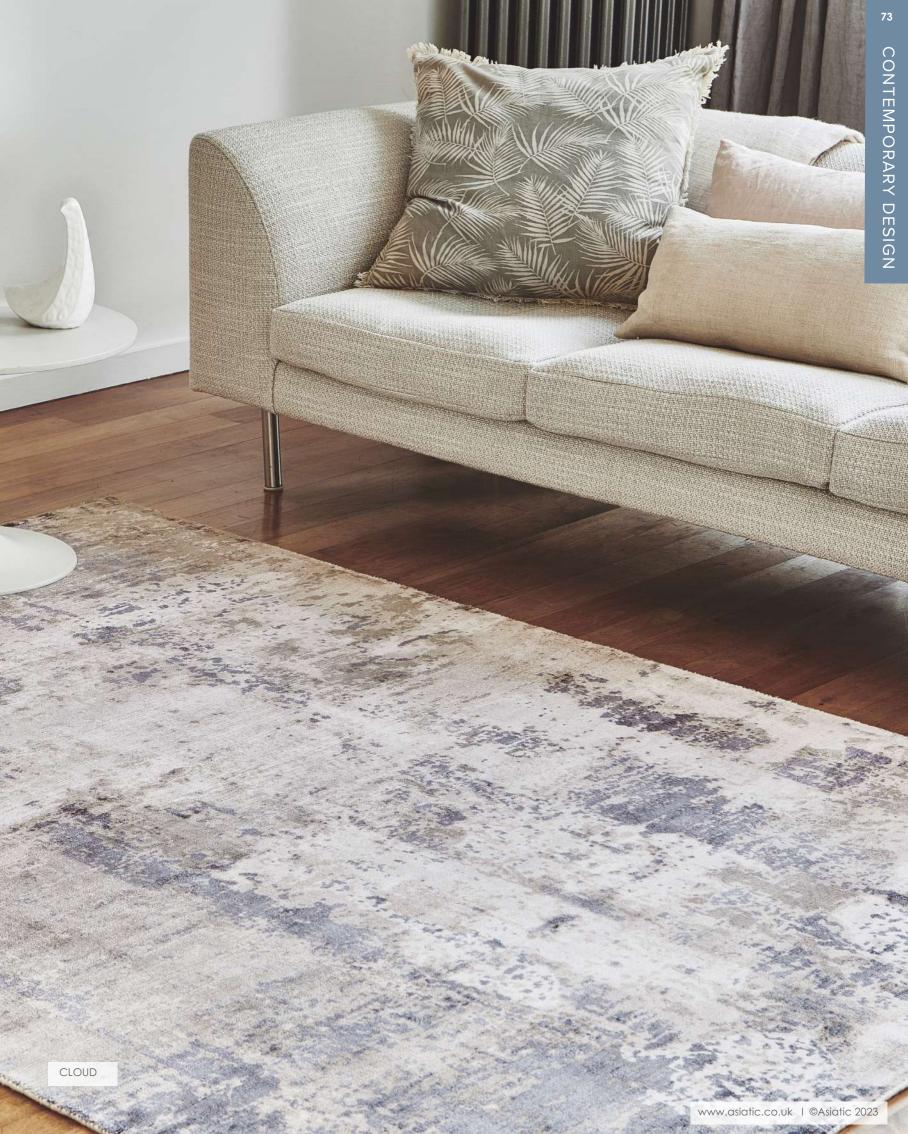

ffect.

Hand Tufted
Wool & Viscose
Sizes(cm):
120 x 170
160 x 230
200 x 290
Custom Size













GREY MULTI



GOLD MULTI





RED MULTI



### Funk

#### CONTEMPORARY DESIGN

This expertly hand carved rug draws attention to a space with carefully thought-out geometric patterns.

Hand Tufted New Zealand Wool

Sizes(cm):











08 TRIANGLES



02 CHEVRON BLUE / GREEN



07 SPOTTY \*



05 MULTI BOXES



05 MULTI BOXES 70 X 200



05 MULTI BOXES 70 X 300



# Gatsby

### CONTEMPORARY DESIGN

Introduce art to your floors with Gatsby, this collection pairs a distressed metallic look with a muted coloured base to create a minimalistic abstract layer to your floors.

Hand Woven & Printed

Viscose

Sizes(cm):

120 x 170

160 x 230

200 x 290

240 x 340











RED



GREEN



CLOUD





# Gatsby

#### CONTEMPORARY DESIGN

Introduce art to your floors with Gatsby, this collection pairs a distressed metallic look with a muted coloured base to create a minimalistic abstract layer to your floors.

Hand Woven & Printed

Viscose

Sizes(cm):

120 x 170

160 x 230

200 x 290

240 x 340











CORAL



AUTUMN



GOLD



BLUE



# Hive

#### CONTEMPORARY DESIGN

Modern rug design, perfect for minimalist and maximalist interiors. Its central colour flows from dark to light to form an elegant gradient effect. Hive is made in 4 colourways and available as a runner.

**Hand Tuffed** 

Wool

Sizes(cm):

120 x 170

160 x 230

200 x 290

66 x 200 Runner

















TEAL



# Juno

#### CONTEMPORARY DESIGN

An opulent viscose collection, Juno is hand woven and then screen printe