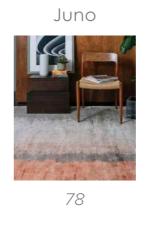

# Juno

#### CONTEMPORARY DESIGN

An opulent viscose collection, Juno is hand woven and then screen printed for a completely unique finish. Available in a choice of fresh shades across a spectrum of different tones.

Hand Woven & Printed Viscose Sizes(cm): 120 x 170 160 x 230 200 x 290

AQUAMARINE

CITRINE

GREIGE

VERDANT