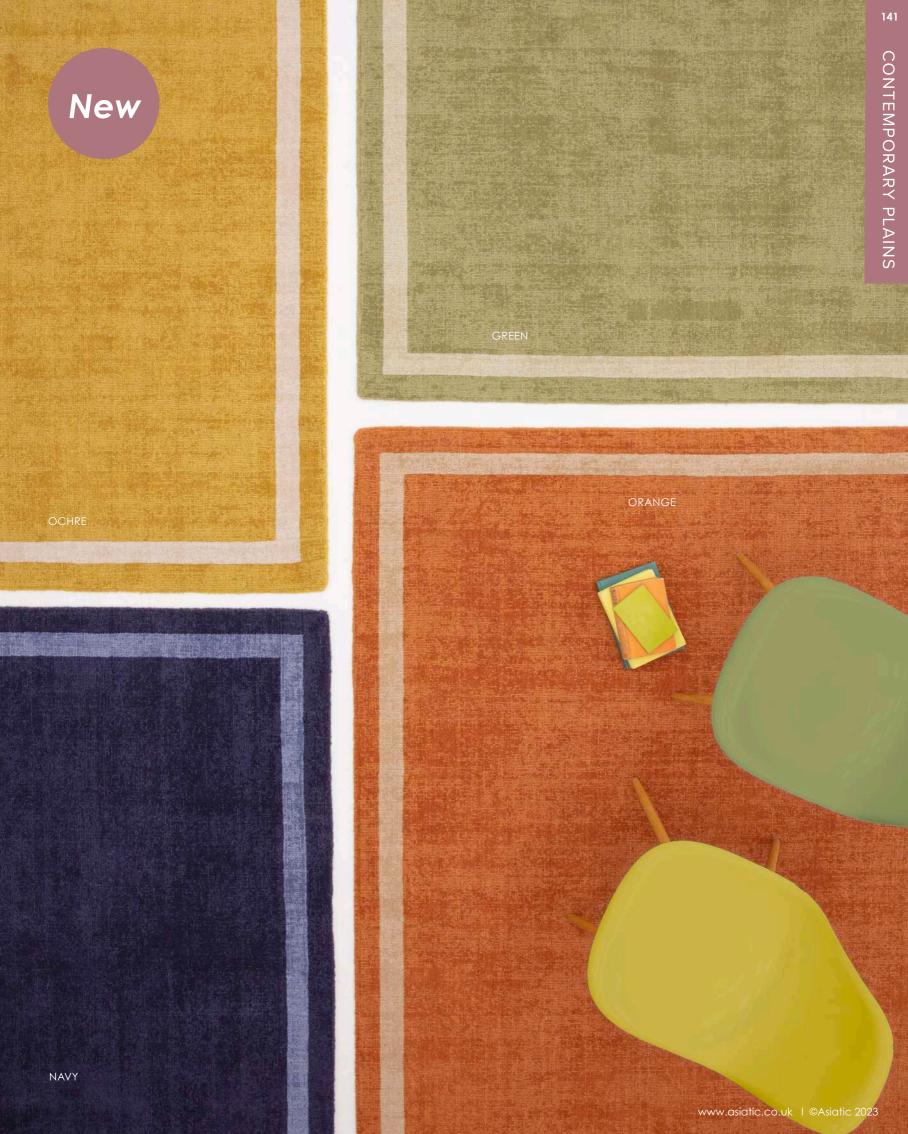

## **Contemporary Plains**

Our contemporary plain rugs are designed to offer a bold colour statement or a complementary finish to a space. Manufactured to the highest quality, we offer a choice of textures and finishes across a range of fabric compositions.

Sizes(cm):

120 x 170

160 x 230

200 x 300

88 x 240 Runner

**Custom Size** 

GREEN

OCHRE

ORANGE

SAND