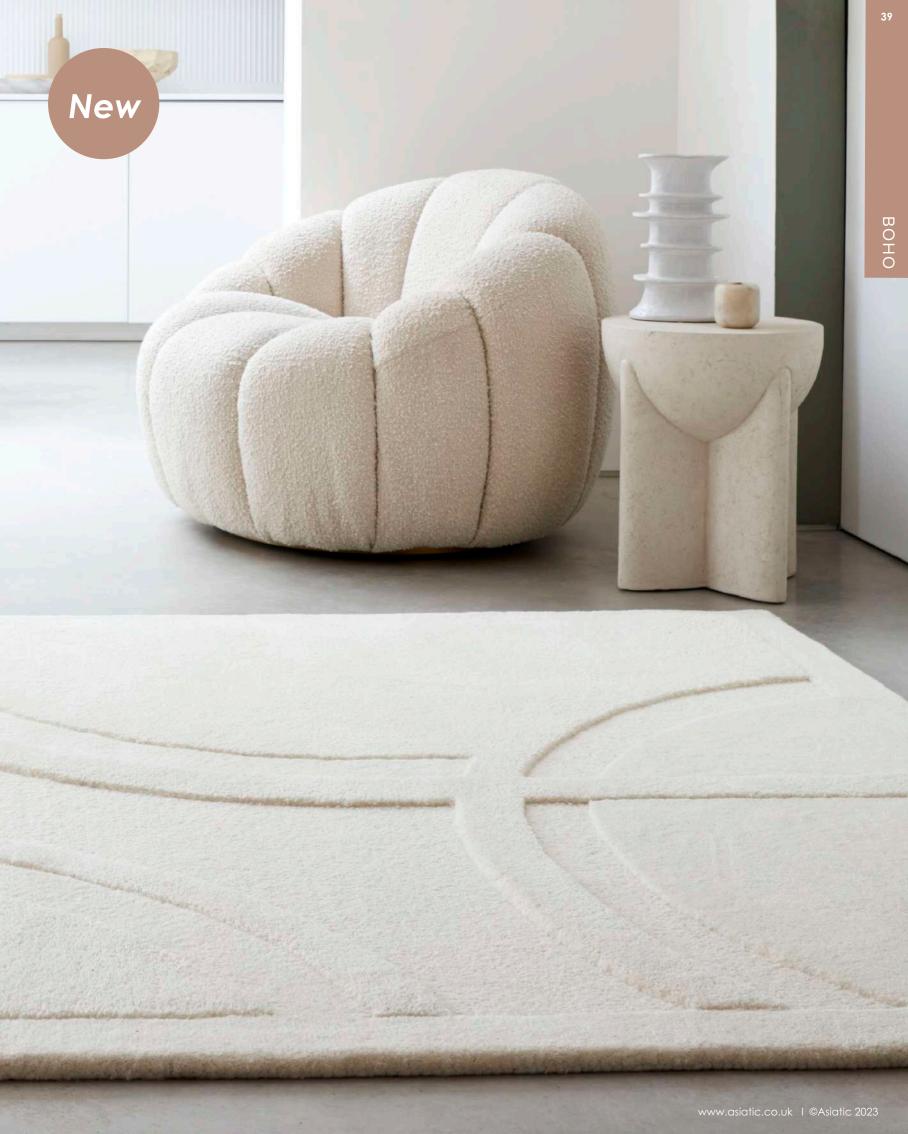

# Olsen

### ВОНО

The Olsen collection is centred on both intricate and traditional shapes in neutral tones giving off a Scandinavian feel. This range is hand carved to perfection using a mixture of loop and cut pile techniques.

**Hand Tufted** 

**New Zealand Wool** 

Sizes(cm):

120 x 170

150 x 150 \*

160 x 230

200 x 290

**Custom size** 

MOVEMENT

DOME

RIDGE \*

SURGE \*