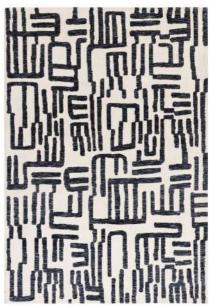

#### CONTEMPORARY DESIGN

A true statement piece. This collection Hand Tuffed is reminiscent of mid-century modern geometric designs, featuring artfully hand carved interlocking shapes that 160 x 230 form at its core.

Wool Sizes(cm): 120 x 170 200 x 300 **Custom Size** 

92 STATEMENT LIGHT GREY

91 STATEMENT NAVY