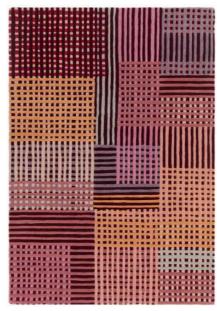

# Asra

# ВОНО

Give your home a modern look with this Boho rug. Carefully crafted with soft natural weaves in unique monotone variations featuring a bobble finish and fringe.

**Hand Woven** Wool Sizes(cm): 120 x 170 160 x 230 200 x 290

BLACK

GREY

CREAM