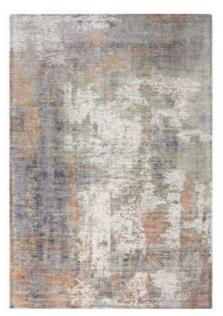

Wool

Sizes(cm):











08 TRIANGLES



02 CHEVRON BLUE / GREEN



07 SPOTTY \*



05 MULTI BOXES



05 MULTI BOXES 70 X 200



05 MULTI BOXES 70 X 300



# Gatsby

### CONTEMPORARY DESIGN

Introduce art to your floors with Gatsby, this collection pairs a distressed metallic look with a muted coloured base to create a minimalistic abstract layer to your floors.

Hand Woven & Printed

Viscose

Sizes(cm):

120 x 170

160 x 230

200 x 290

240 x 340











RED



GREEN



CLOUD





# Gatsby

#### CONTEMPORARY DESIGN

Introduce art to your floors with Gatsby, this collection pairs a distressed metallic look with a muted coloured base to create a minimalistic abstract layer to your floors.

Hand Woven & Printed

Viscose

Sizes(cm):

120 x 170

160 x 230

200 x 290

240 x 340











CORAL



AUTUMN



GOLD



BLUE



# Hive

#### CONTEMPORARY DESIGN

Modern rug design, perfect for minimalist and maximalist interiors. Its central colour flows from dark to light to form an elegant gradient effect. Hive is made in 4 colourways and available as a runner.

**Hand Tuffed** 

Wool

Sizes(cm):

120 x 170

160 x 230

200 x 290

66 x 200 Runner

















TEAL



# Juno

#### CONTEMPORARY DESIGN

An opulent viscose collection, Juno is hand woven and then screen printed for a completely unique finish. Available in a choice of fresh shades across a spectrum of different tones.

Hand Woven & Printed Viscose Sizes(cm): 120 x 170 160 x 230 200 x 290













AQUAMARINE



CITRINE



GREIGE



VERDANT



# Mason

#### CONTEMPORARY DESIGN

Intriguingly tactile, the super s