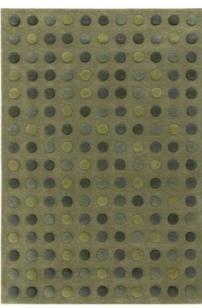

### Dotty

#### CONTEMPORARY DESIGN

Designed with an on-trend polka dot style and expertly hand carved in a 3D dome shape for a unique comforting underfoot. Each rug features interspaced domes tufted with lustrous viscose yarns.

**Hand Tufted** Wool Sizes(cm): 120 x 170 160 x 230 200 x 300 **Custom Size** 

GREEN

GOLD