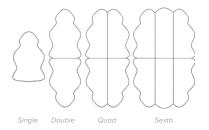

Power Loomed
Acrylic & Polyester
Sizes(cm):
70 x 100 Single
70 x 140 Rectagle
70 x 200 Double
140 x 200 Quad

WHITE

WHITE RECTANGLE

WHITE DOUBLE

WHITE QUAD

Power Loomed Real Sheepskin Sizes(cm): 60 x 90 Single 60 x 180 Double 120 x 180 Quad 180 x 180 Sexto

WHITE