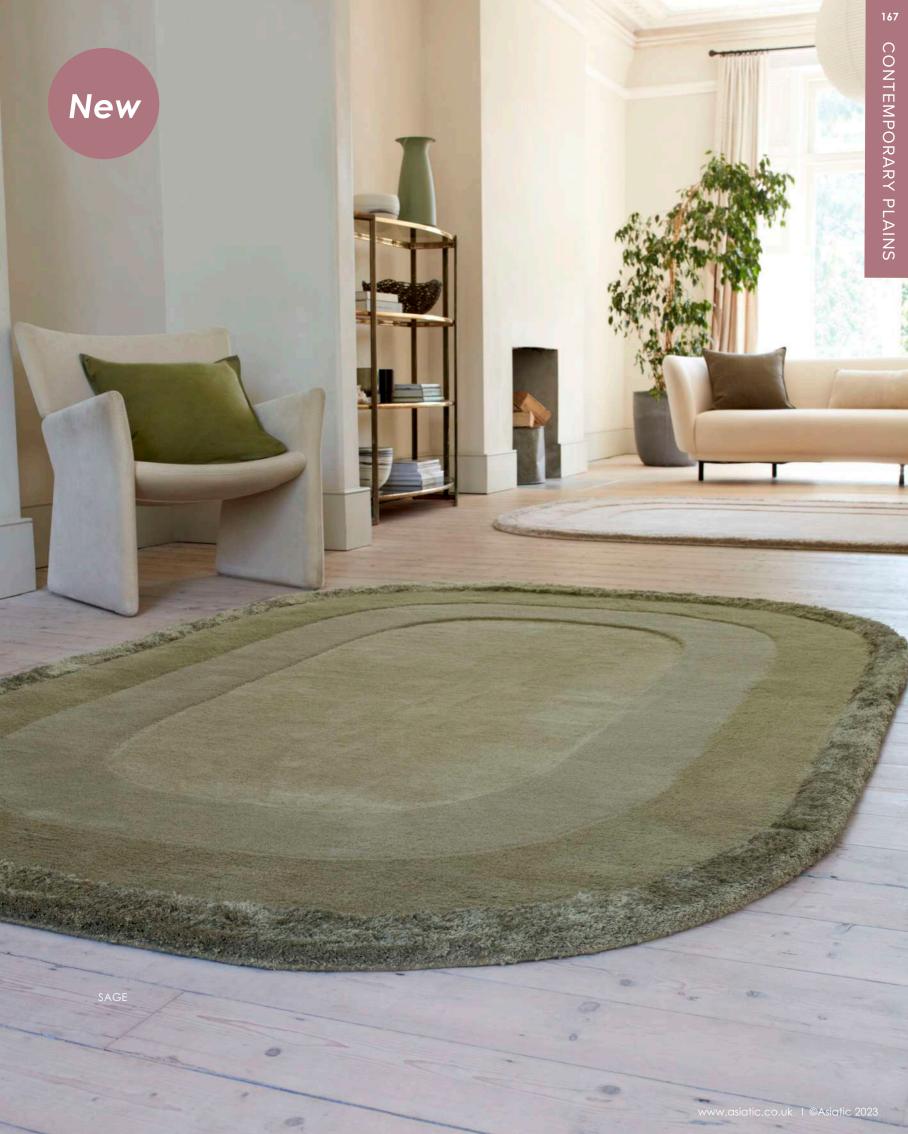

### Halo

### CONTEMPORARY PLAIN

The Halo collection is a transitional series of tonal-bordered rugs.

Hand-tufted in India with wool and viscose revealing an alternating matte and glossy look.

Hand Tuffed Wool & Viscose Sizes(cm): 160 x 230 200 x 290

CALICO