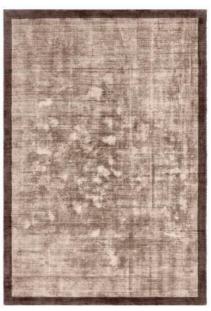

# ВОНО

Give your home a modern look with this Boho rug. Carefully crafted with soft natural weaves in unique monotone variations featuring a bobble finish and fringe.

**Hand Woven** Wool Sizes(cm): 120 x 170 160 x 230 200 x 290

BLACK

GREY

CREAM