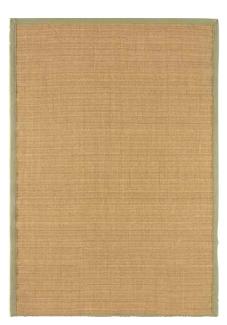

# Grayson NATURAL WEAVES

Beautifully simple textural weave offered in a choice of tonal neutrals, Grayson boasts high performance and sustainable yarns suitable for both indoor and outdoor living.

**Hand Woven** Sizes(cm): 120 x 170 160 x 230 200 x 290

GREY