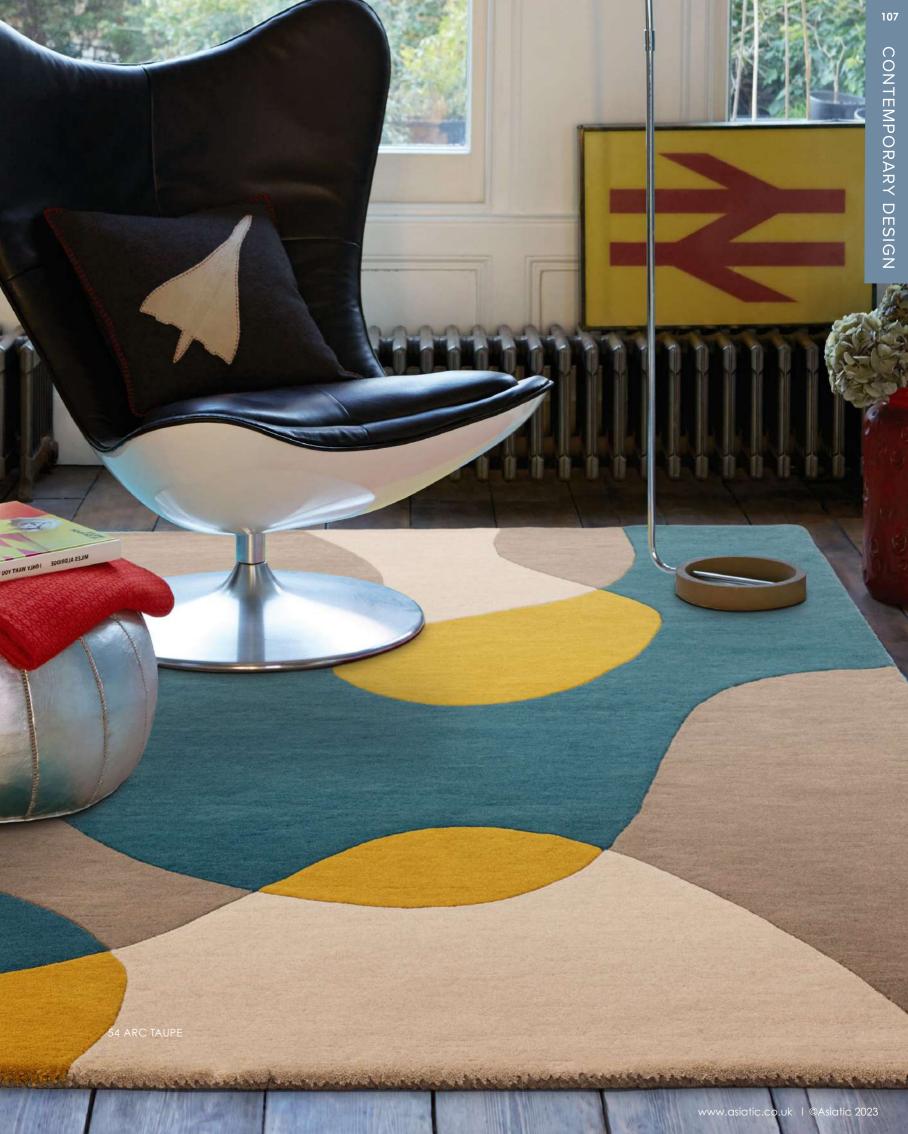

#### CONTEMPORARY DESIGN

Matrix Arc features hand carved asymmetrical shapes with multiple intersecting points. The dramatically contrasting tones make them look and feel like a piece of art on the floor.

54 ARC TAUPE

55 ARC PASTEL

56 ARC SKY

57 ARC TEAL