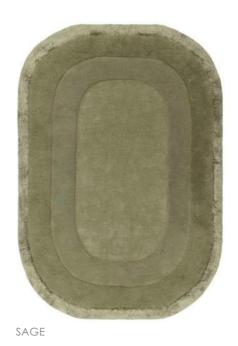

ague collection are complemented by a textural cut and loop finish.

Hand Tufted Wool Sizes(cm): 120 x 170 160 x 230 200 x 290

**Custom Size** 









NEW



DLU3H



SAGE



SILVER



SAND





# Hague

### CONTEMPORARY PLAINS

A modern classic, the geometric angles, sweeping lines and dramatic curves of the Hague collection are complemented by a textural cut and loop finish.

Hand Tufted Wool Sizes(cm): 120 x 170 160 x 230 200 x 290 Custom Size









NEW

NEW



DESERT SAND



TAUPE



OCHRE



CHARCOAL



TEAL



IVORY



### Halo

### CONTEMPORARY PLAIN

The Halo collection is a transitional series of tonal-bordered rugs.

Hand-tufted in India with wool and viscose revealing an alternating matte and glossy look.

Hand Tuffed Wool & Viscose Sizes(cm): 160 x 230 200 x 290















CALICO



## Maze

#### CONTEMPORARY PLAINS

Get lost in the ornate details of the Maze collection. Featuring an elegant high low-pile on solid colours to create a calm oasis in your living space.

Hand Tufted Wool Sizes(cm): 120 x 170 160 x 230 200 x 290 Custom Size















TEAL



BLUSH



CHARCOAL



CREAM



SILVER



## Milo

#### CONTEMPORARY PLAINS

Add indulgent comfort to your home with this simple stylish rug. Milo is presented in bold soft colour palettes, made with luxuriously soft polyester yarns.

**Table Tufted** Polyester Sizes(cm): 120 x 170 160 x 230 200 x 290











GREEN



BERRY





RUST



NAVY



### Milo

### CONTEMPORARY PLAINS

Add indulgent comfort to your home with this simple stylish rug.
Milo is presented in bold soft colour palettes, made wi