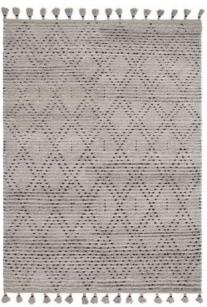

# Asra

# ВОНО

Give your home a modern look with this Boho rug. Carefully crafted with soft natural weaves in unique monotone variations featuring a bobble finish and fringe.

**Hand Woven** Wool Sizes(cm): 120 x 170 160 x 230 200 x 290

BLACK

GREY

CREAM