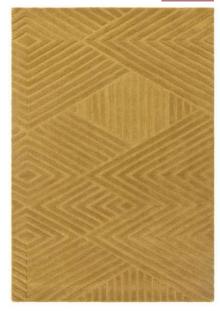

LIGHT GREY

IVORY

Hand tufted from 100% New Zealand wool, the contemporary grid-like design and high low pile of the Empire collection is offered as a bold monochromatic or sophisticated neutral.

Hand Tufted Wool Sizes(cm): 120 x 170 160 x 230 200 x 290 Custom Size