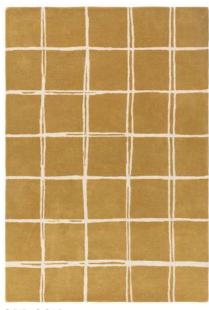

LIGHT GREY

IVORY

Hand tufted from 100% New Zealand wool, the contemporary grid-like design and high low pile of the Empire collection is offered as a bold monochromatic or sophisticated neutral.

Hand Tufted Wool Sizes(cm): 120 x 170 160 x 230 200 x 290 Custom Size