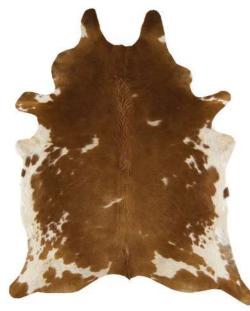

# Gaucho

### HIDES & SHEEPSKINS

Gaucho is made of real cow hides in neutral tones and is hand sewn in a patch work design for a subtle mutidimensional effect. Finished off with a felted backing for ensured longevity.

Hand Sewn Leather Sizes(cm): 120 x 170 160 x 230 200 x 290 \*

DIAMOND OMBRE

FACET GREY \*

CHEVRON \*

LIGHT GREY STRIPE \*

DARK GREY STRIPE