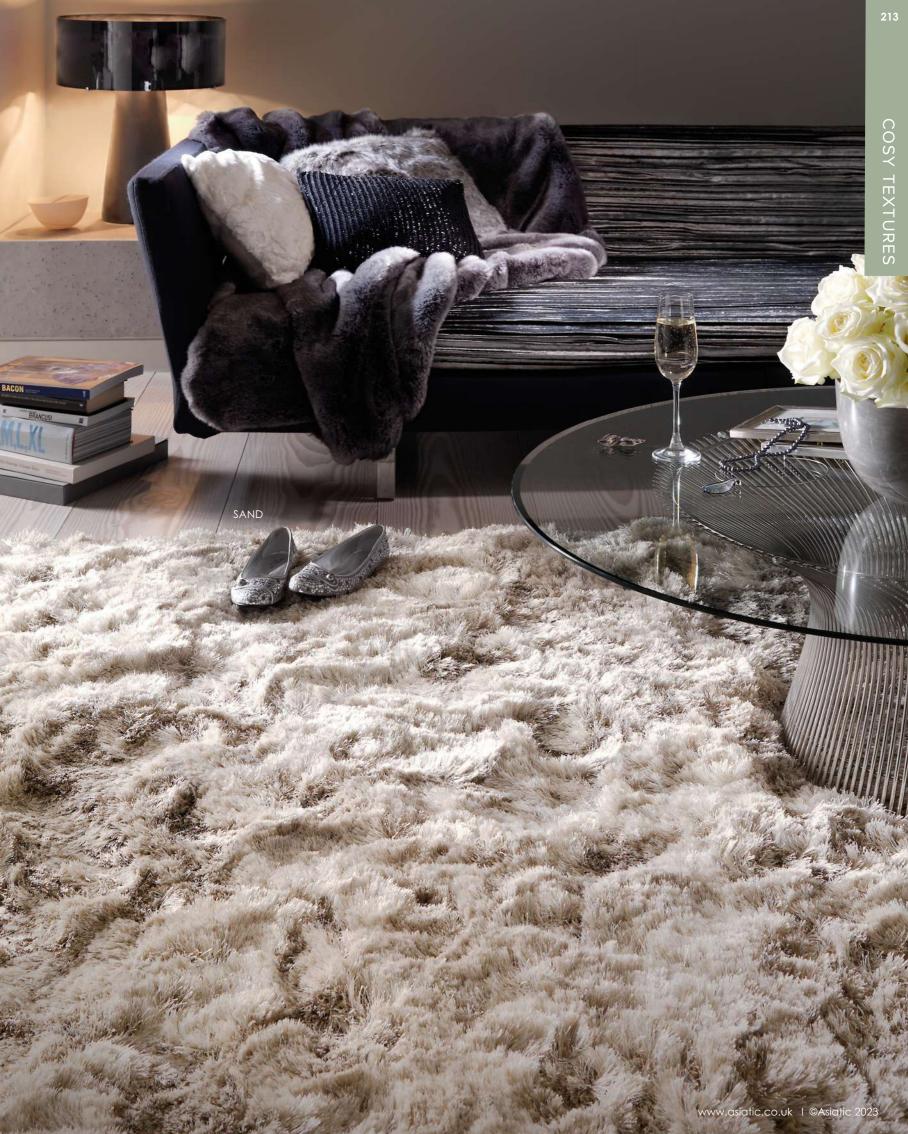

## Plush

#### **COSY TEXTURES**

The ultimate shaggy, unrivalled in quality and colour choice. Plush is part of our best-selling cosy textures and is always a practical indulgent choice to inject warmth in to a home

Hand Woven Polyester Sizes(cm):

70 x 140 120 x 170 140 x 200

160 x 230 200 x 300 200 Circle\* Custom Size

DUSK

BLACK

GREEN

SLATE

TAUPE \*

**Hand Woven** Polyester

Sizes(cm):

70 x 140 120 x 170

140 x 200

160 x 230

200 x 300

200 Circle\* **Custom Size** 

NEW

NEW

BLUSH

NEW

COPPER

SAGE

AIRFORCE BLUE