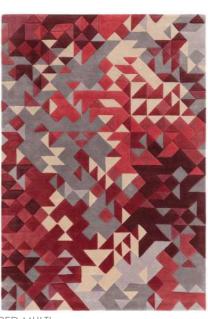

### CONTEMPORARY DESIGN

Hand tufted by skilled artisans in India using the finest quality wool, the interlocking basketweave design of Aspect is offered in a choice of 3 statement colourways using space dyed yarns.

Hand Tufted Wool Sizes(cm): 120 x 170 160 x 230 200 x 290 Custom Size

RED MULTI

GREY MULTI