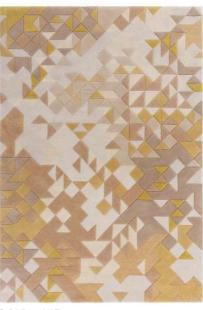

Hand Tufted Wool Sizes(cm): 120 x 170 160 x 230 200 x 290 Custom Size

RED MULTI

GREY MULTI