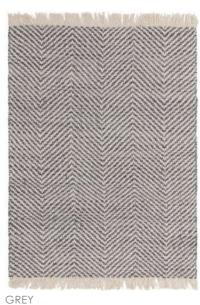

Cotton** 

Sizes(cm):

100 x 150

120 x 170

160 x 230

200 x 300

66 x 200 Runner







DUCK EGG



MARSALA



MUSTARD



ORANGE



TAUPE



BLUE



# Soumak

### NATURAL WEAVES

The Soumak rug collection pairs a handwoven bubble texture with a weighty low pile for a subtle flooring statement. Soumak is made with durable weaves and is perfect for any interior.

**Hand Woven** 

Jute

Sizes(cm):

120 x 170

160 x 230

200 x 300

66 x 200 Runner













SILVER



TEAL





STRAW



# Vigo

## NATURAL WEAVES

The Vigo collection boasts a thick weave, made into a symetrical zig zag pattern. Crafted in India from a blend of Jute and cotton for a soft touch, Vigo is hand woven by skilled artisans.

**Hand Woven** Jute & Cotton Sizes(cm): 120 x 170 160 x 230 200 x 290













GREEN







OCHRE



RUST