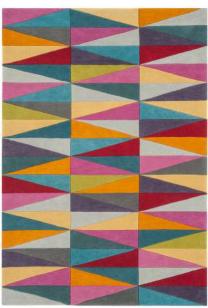

# Infinity

# ВОНО

The Infinity collection features a contemporary abstract pattern reminiscent of Nordic rug design. Its thick wool pile is enhanced by raised viscose accents, expertly tufted in an abstract line.

Hand Tufted
Wool & Viscose
Sizes(cm):
120 x 170
160 x 230
200 x 300
Custom Size

94 INFINITY CHARCOAL

93 INFINITY SAGE

95 INFINITY SAND

96 INFINITY COPPER