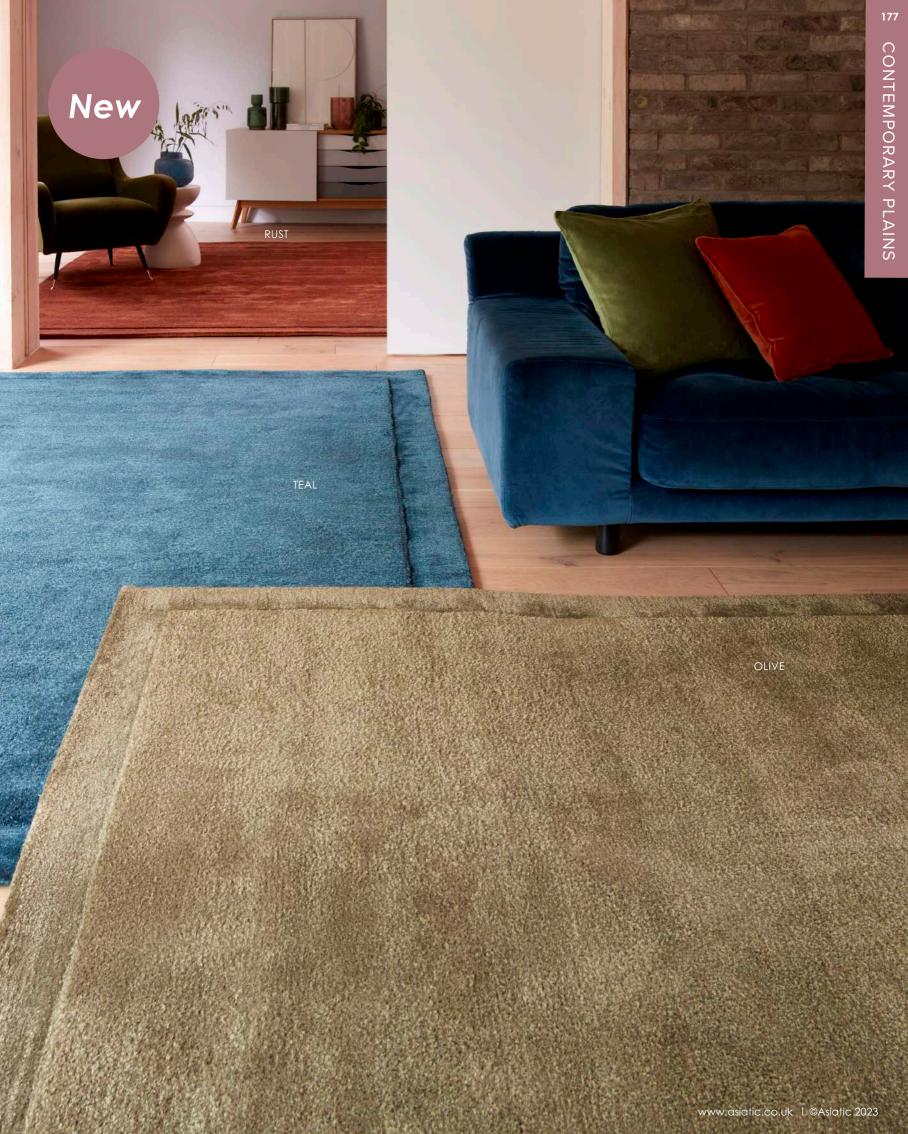

## **Contemporary Plains**

Our contemporary plain rugs are designed to offer a bold colour statement or a complementary finish to a space. Manufactured to the highest quality, we offer a choice of textures and finishes across a range of fabric compositions.

### Tate

#### CONTEMPORARY PLAINS

A modern geometric design in contrasting tonal textures. Tate features an elegant combination of wool and viscose and is delicately carved to create an on trend patch look.

Hand Tufted
Wool & Viscose
Sizes(cm):
120 x 170
160 x 230
200 x 300
Custom Size

SILVER

NAVY

IVORY

CHARCOAL

## Tova

#### CONTEMPORARY PLAINS

Tova brings a subtle refined appeal to any setting. Woven with polyester yarns, its monotone palette is complemented with intricately carved geometric patterns, creating a beautifully textured look and feel.

**Robot Tufted** Polyester Sizes(cm): 120 x 170 160 x 230 200 x 290

GREEN

PINK

BLUE

IVORY

BEIGE