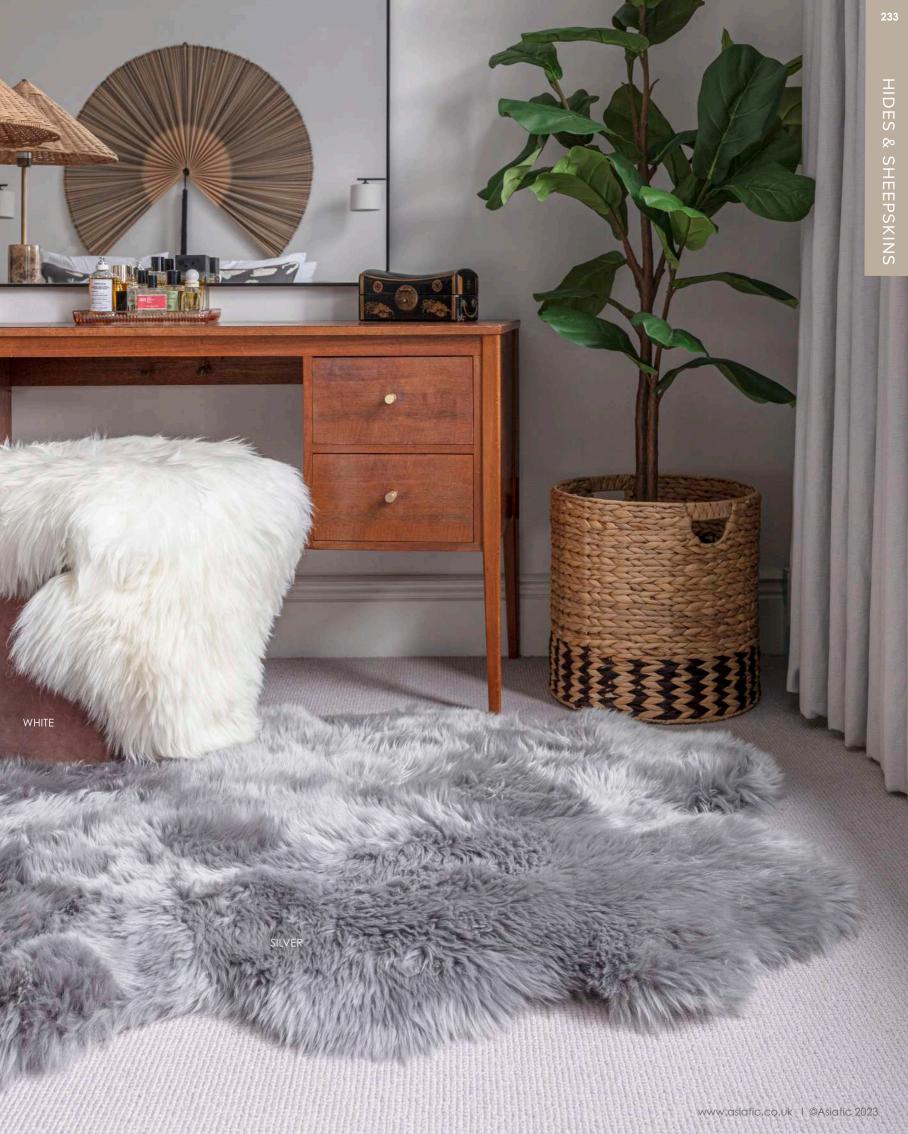

## Hides & Sheepskins

The natural beauty and warmth of genuine sheepskins, the durability and versatility of real cowhides and a stylish selection of soft touch faux skins. They are ideal for defining a space for a more relaxed scandi feel or a cosy and warm atmosphere.

## Sheepskin

### HIDES & SHEEPSKINS

Sheepskin adds a glamorous touch to your interiors with its plush texture. This indulgently soft rug is hand finished with real sheepskin to create a sumptuous shaggy pile, providing natural warmth and comfort.

Power Loomed Real Sheepskin Sizes(cm): 60 x 90 Single 60 x 180 Double 120 x 180 Quad 180 x 180 Sexto

WHITE