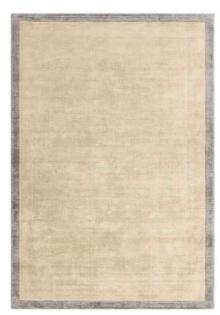

# Barnaby

ВОНО

Sumptuously soft with luxuriously deep pile for the ultimate underfoot experience, the Barnaby collection is offered in a selection of muted space dyed neutrals.

**Hand Woven** Polyester Sizes(cm): 120 x 170 160 x 230 200 x 290 **Custom Size** 

SILVER

OFF WHITE

SAND

Elm