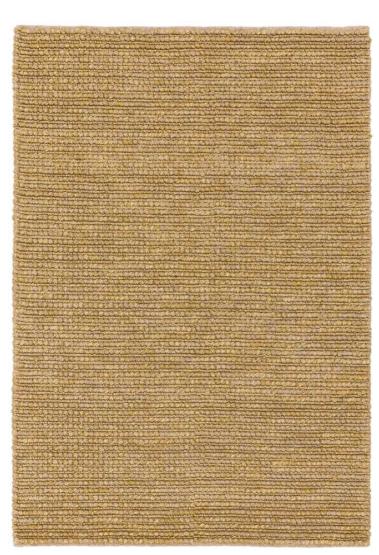

## Oakley

## NATURAL WEAVES

The Oakley collection injects a trendsetting feel into any room, combining natural braided jute with a cotton backing for an earthy look to improve the feel of your home.

Hand Woven
Jute & Cotton
Sizes(cm):
120 x 170
160 x 230

200 x 300

BLONDE

STRAW