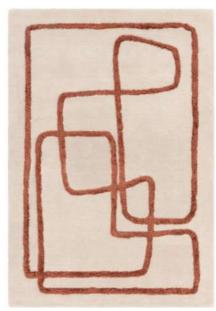

# Infinity

# ВОНО

The Infinity collection features a contemporary abstract pattern reminiscent of Nordic rug design. Its thick wool pile is enhanced by raised viscose accents, expertly tufted in an abstract line.

Hand Tufted
Wool & Viscose
Sizes(cm):
120 x 170
160 x 230
200 x 300
Custom Size

94 INFINITY CHARCOAL

93 INFINITY SAGE

95 INFINITY SAND

96 INFINITY COPPER