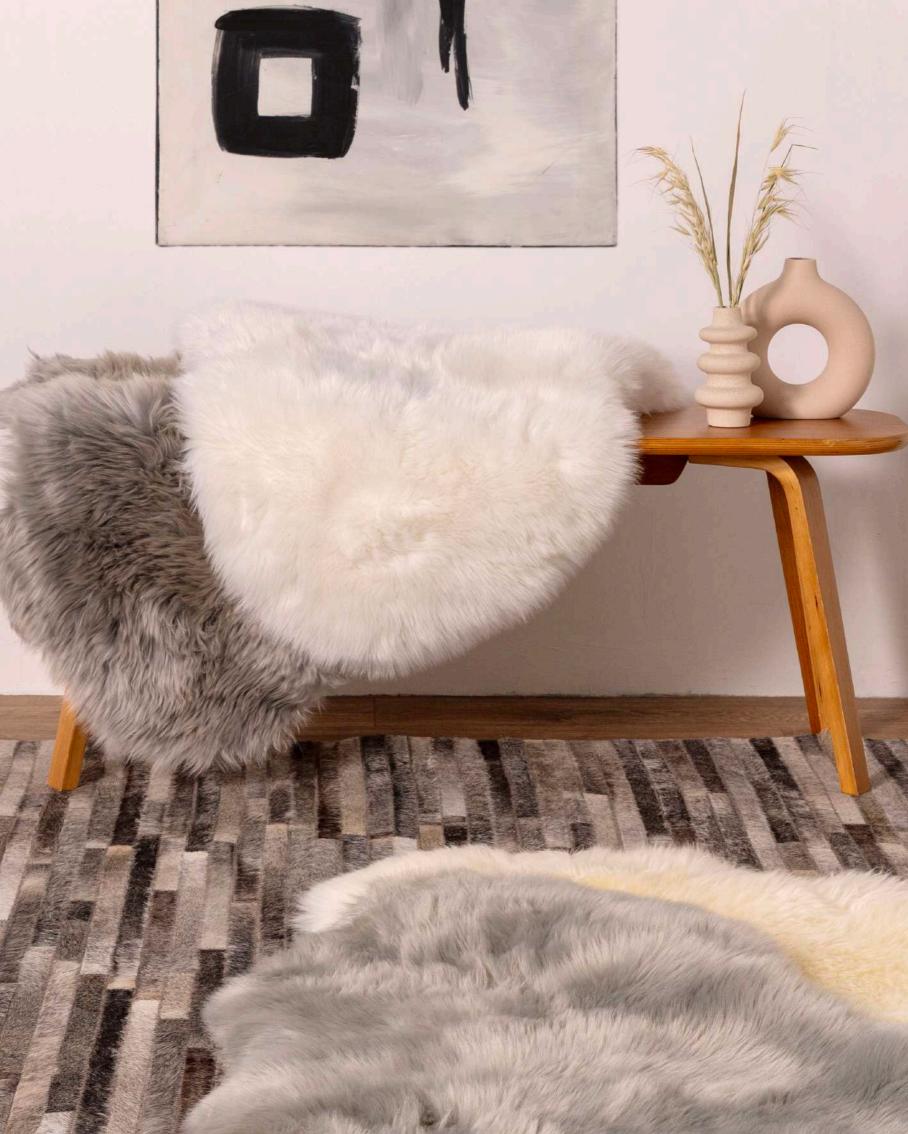

## Hides & Sheepskins

The natural beauty and warmth of genuine sheepskins, the durability and versatility of real cowhides and a stylish selection of soft touch faux skins. They are ideal for defining a space for a more relaxed scandi feel or a cosy and warm atmosphere.

### HIDES & SHEEPSKINS

Sink your feet into the inviting soft fibres of our Auckland collection. Each rug exudes the luxurious look and feel of real sheep fur. This super cosy rug can be placed on floors, sofas or armchairs.

## Sheepskin

### HIDES & SHEEPSKINS

Sheepskin adds a glamorous touch to your interiors with its plush texture. This indulgently soft rug is hand finished with real sheepskin to create a sumptuous shaggy pile, providing natural warmth and comfort.

Power Loomed Real Sheepskin Sizes(cm): 60 x 90 Single 60 x 180 Double 120 x 180 Quad 180 x 180 Sexto

WHITE