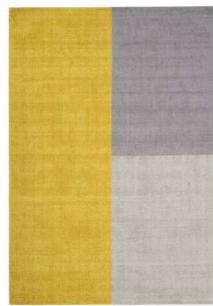

# Blox

### CONTEMPORARY DESIGN

Pure wool rug brought to life in multitone blocks. The colours used on each rug produces an overall synergy wherever its placed.

Hand Woven Wool Sizes(cm): 120 x 170 160 x 230 200 x 300 Custom Size

MUSTARD

HEATHER

COPPER