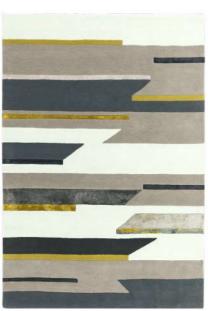

# ВОНО

The Infinity collection features a contemporary abstract pattern reminiscent of Nordic rug design. Its thick wool pile is enhanced by raised viscose accents, expertly tufted in an abstract line.

Hand Tufted
Wool & Viscose
Sizes(cm):
120 x 170
160 x 230
200 x 300
Custom Size

94 INFINITY CHARCOAL

93 INFINITY SAGE

95 INFINITY SAND

96 INFINITY COPPER