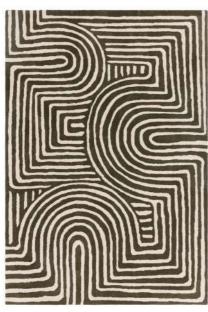

160 x 230 200 x 290 240 x 340

IVORY

BROWN

Ada

воно

Immerse yourself in the simple but striking geometric design of the Ada collection. Featuring a linear path pattern complemented by neutral tones. Hand Tufted Wool Sizes(cm): 120 x 170 160 x 230 200 x 290 Custom Size

IVORY