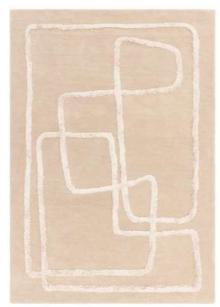

# Infinity

# ВОНО

The Infinity collection features a contemporary abstract pattern reminiscent of Nordic rug design. Its thick wool pile is enhanced by raised viscose accents, expertly tufted in an abstract line.

Hand Tufted
Wool & Viscose
Sizes(cm):
120 x 170
160 x 230
200 x 300
Custom Size

94 INFINITY CHARCOAL

93 INFINITY SAGE

95 INFINITY SAND

96 INFINITY COPPER