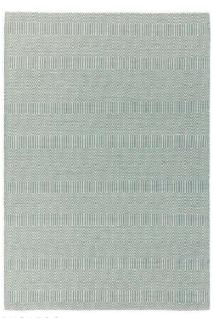

# Grayson NATURAL WEAVES

Beautifully simple textural weave offered in a choice of tonal neutrals, Grayson boasts high performance and sustainable yarns suitable for both indoor and outdoor living.

**Hand Woven** Sizes(cm): 120 x 170 160 x 230 200 x 290

GREY