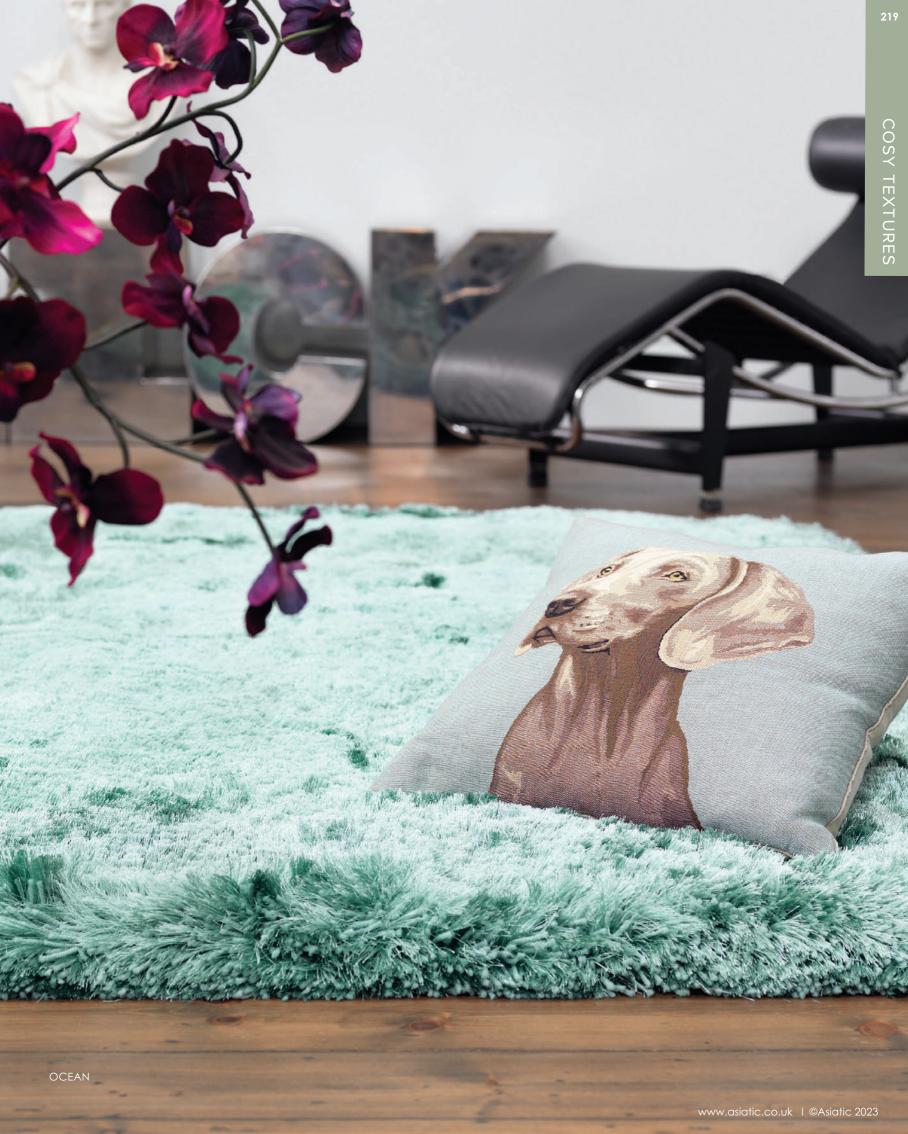

## Plush

#### **COSY TEXTURES**

The ultimate shaggy, unrivalled in quality and colour choice. Plush is part of our best-selling cosy textures and is always a practical indulgent choice to inject warmth in to a home

Hand Woven Polyester Sizes(cm):

70 x 140 120 x 170 140 x 200

160 x 230 200 x 300 200 Circle\* Custom Size

DUSK

BLACK

GREEN

SLATE

TAUPE \*

**Hand Woven** Polyester Sizes(cm):

70 x 140 120 x 170

140 x 200 160 x 230 200 x 300

200 Circle\* **Custom Size** 

OCEAN

DARK CHOCOLATE

PEARL

WHITE \*