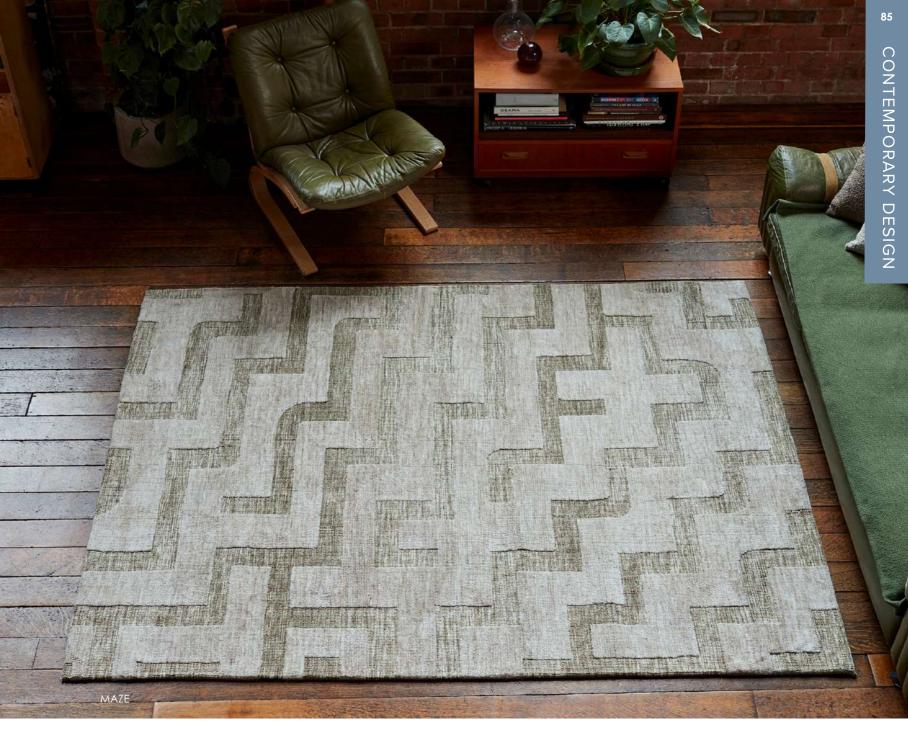

## Maze

#### CONTEMPORARY PLAINS

Get lost in the ornate details of the Maze collection. Featuring an elegant high low-pile on solid colours to create a calm oasis in your living space.

Hand Tufted Wool Sizes(cm): 120 x 170 160 x 230 200 x 290 Custom Size

TEAL

BLUSH

CHARCOAL

CREAM

SILVER