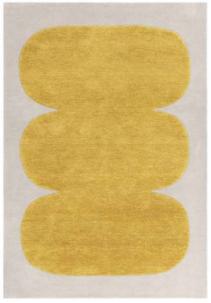

### Canvas

#### CONTEMPORARY DESIGN

This iconic collection offers fresh statement styles, designed with sculpted shapes that spark interest. The Canvas collection expresses a contrasting textural play with the use of chunky and refined yarns.

Hand Tufted Wool Sizes(cm): 120 x 170 160 x 230 200 x 290 Custom Size

PEBBLE

SCULPT

REFLECT

BALANCE