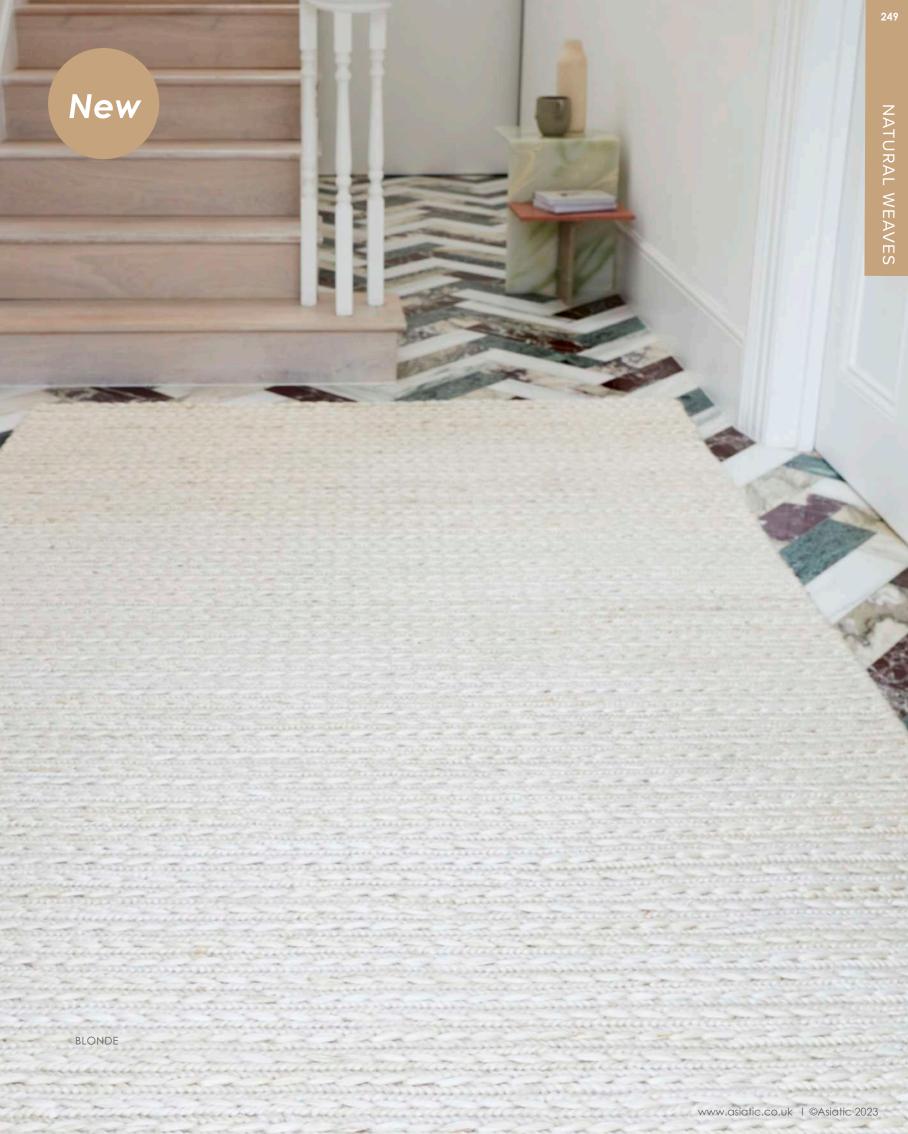

## Oakley

## NATURAL WEAVES

The Oakley collection injects a trendsetting feel into any room, combining natural braided jute with a cotton backing for an earthy look to improve the feel of your home.

Hand Woven
Jute & Cotton
Sizes(cm):
120 x 170
160 x 230

200 x 300

BLONDE

STRAW