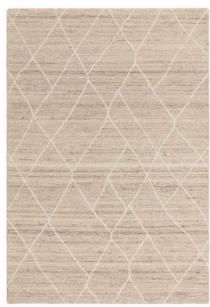

160 x 230 200 x 290 240 x 340

IVORY

BROWN

Ada

воно

Immerse yourself in the simple but striking geometric design of the Ada collection. Featuring a linear path pattern complemented by neutral tones. Hand Tufted Wool Sizes(cm): 120 x 170 160 x 230 200 x 290 Custom Size