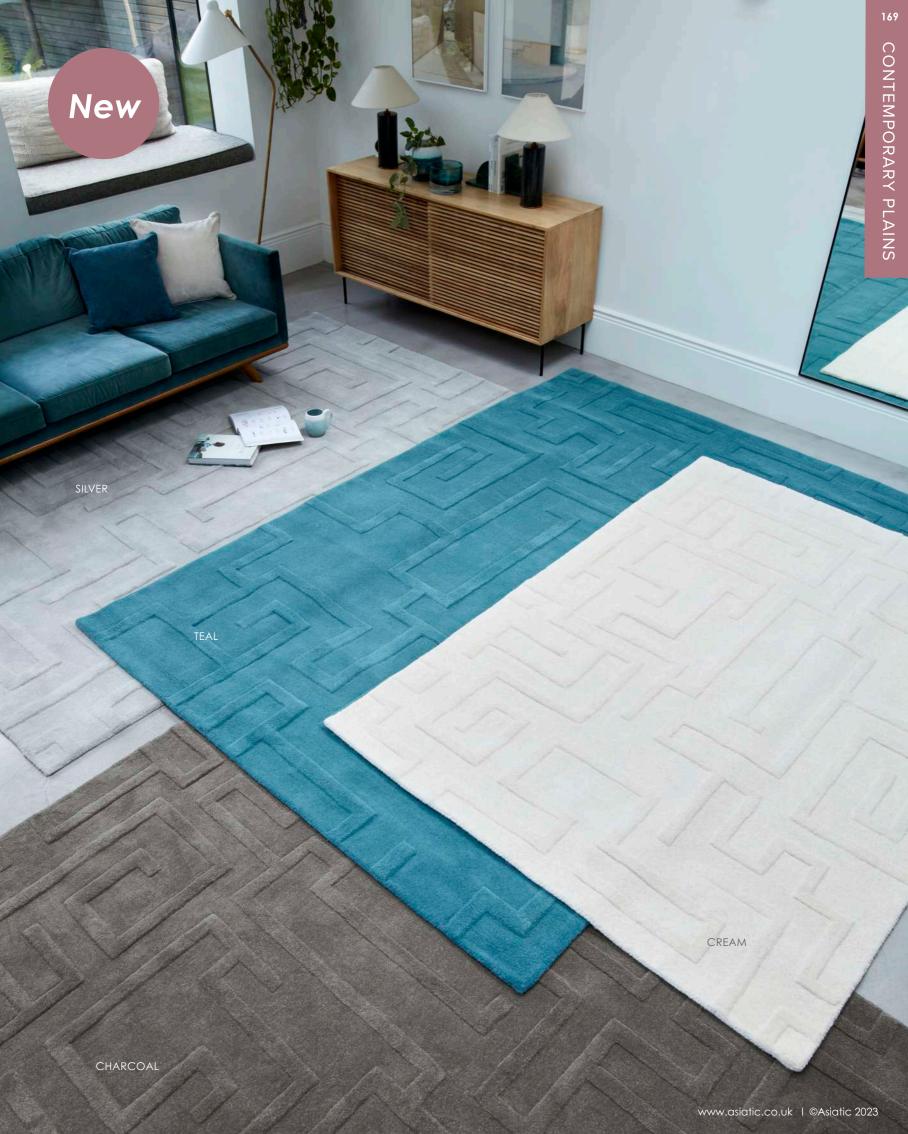

## Maze

#### CONTEMPORARY PLAINS

Get lost in the ornate details of the Maze collection. Featuring an elegant high low-pile on solid colours to create a calm oasis in your living space.

Hand Tufted Wool Sizes(cm): 120 x 170 160 x 230 200 x 290 Custom Size

TEAL

BLUSH

CHARCOAL

CREAM

SILVER