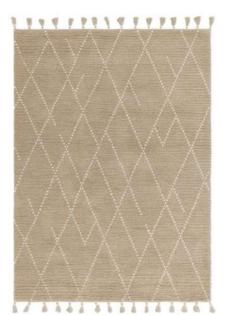

# Nepal

ВОНО

A timeless collection, Nepal offers a choice of organic and traditional Moroccan designs set against calming tonal shades. Available in 3 varying design choices.

**Hand Woven** 

Wool

Sizes(cm):

120 x 170

160 x 230

200 x 290

SAND / CREAM LINEAR

CREAM / BLACK LINEAR

CREAM / BLACK TILE

BLACK / CREAM DIAMOND

GREY / BLACK DIAMOND