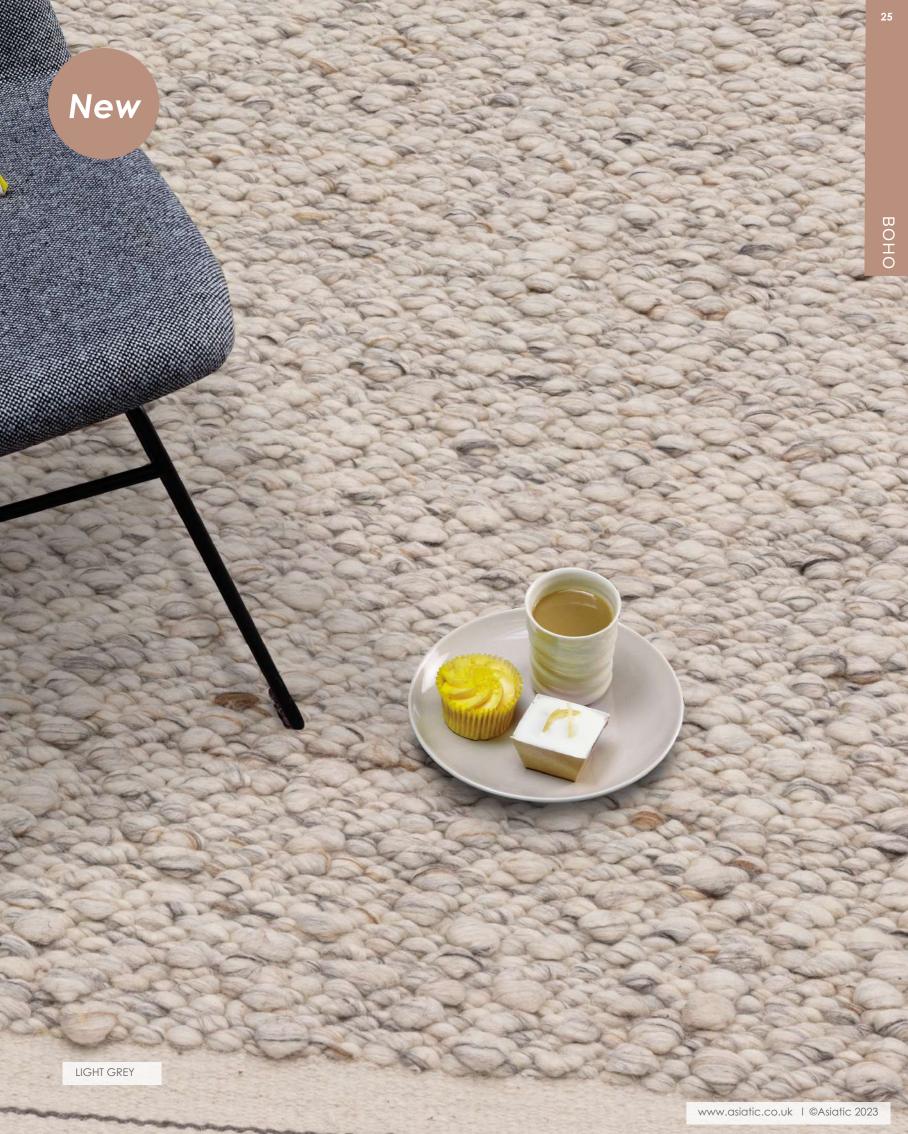

# воно

The Elm combines a chunky bouclé texture with a durry inspired border, complimented by a subtle stitch detail. Featuring varied size boucle weaves.

Hand Woven Wool & Viscose Sizes(cm): 120 x 170 160 x 230 200 x 300 240 x 340

LIGHT GREY

IVORY

Hand tufted from 100% New Zealand wool, the contemporary grid-like design and high low pile of the Empire collection is offered as a bold monochromatic or sophisticated neutral.

Hand Tufted Wool Sizes(cm): 120 x 170 160 x 230 200 x 290 Custom Size