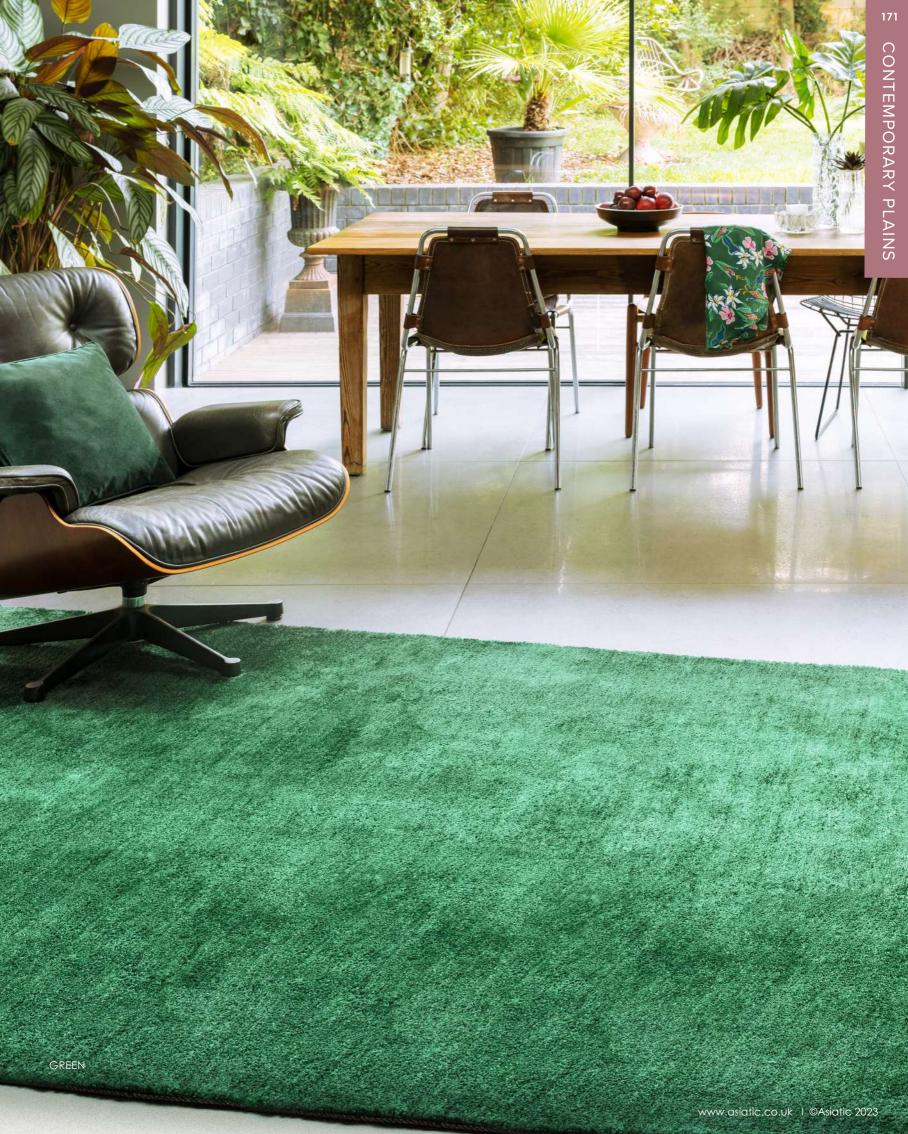

## Milo

#### CONTEMPORARY PLAINS

Add indulgent comfort to your home with this simple stylish rug. Milo is presented in bold soft colour palettes, made with luxuriously soft polyester yarns.

**Table Tufted** Polyester Sizes(cm): 120 x 170 160 x 230 200 x 290

GREEN

BERRY

RUST

NAVY