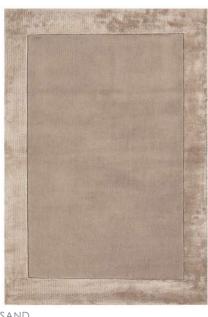

### Ascot

#### CONTEMPORARY PLAINS

Add an opulent layer to your flooring with these velvety soft rugs. Ascot is executed in 10 colourways with choices for neutrals and jewel tones with chunky metallic borders. **Hand Woven** 

Wool & Viscose

Sizes(cm):

80 x 150

120 x 170 160 x 230

200 x 290

**Custom Size** 

TAUPE

SILVER

NEW

RUST