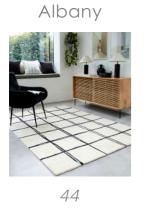

# Albany

#### CONTEMPORARY DESIGN

An exceptional collection of modern area rugs. Albany presents choices for diamond, ogee and grid geometric patterns to fit your unique style.

**Hand Tufted** 

Wool

Sizes(cm):

80 x 150

120 x 170

160 x 230

200 x 290

**Custom Size** 

GRID OLIVE

GRID RUST

GRID MARINE

GRID GREY

GRID MONOCHROME