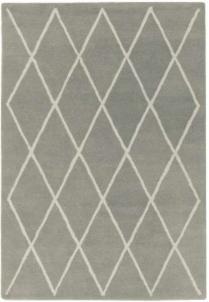

160 x 230 200 x 290 240 x 340

IVORY

BROWN

Ada

воно

Immerse yourself in the simple but striking geometric design of the Ada collection. Featuring a linear path pattern complemented by neutral tones. Hand Tufted Wool Sizes(cm): 120 x 170 160 x 230 200 x 290 Custom Size

IVORY