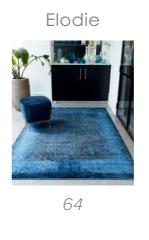

### Elodie

#### CONTEMPORARY DESIGN

Add a luxurious element with Elodie. This premium collection is machine woven featuring 2 different designs and a metallic high shine that doesn't go unnoticed.

Power Loomed
Acrylic & Viscose
Sizes(cm):
120 x 170
160 x 230
200 x 290

INDIGO / BLACK

SAGE / BLACK

SILVER / BLACK