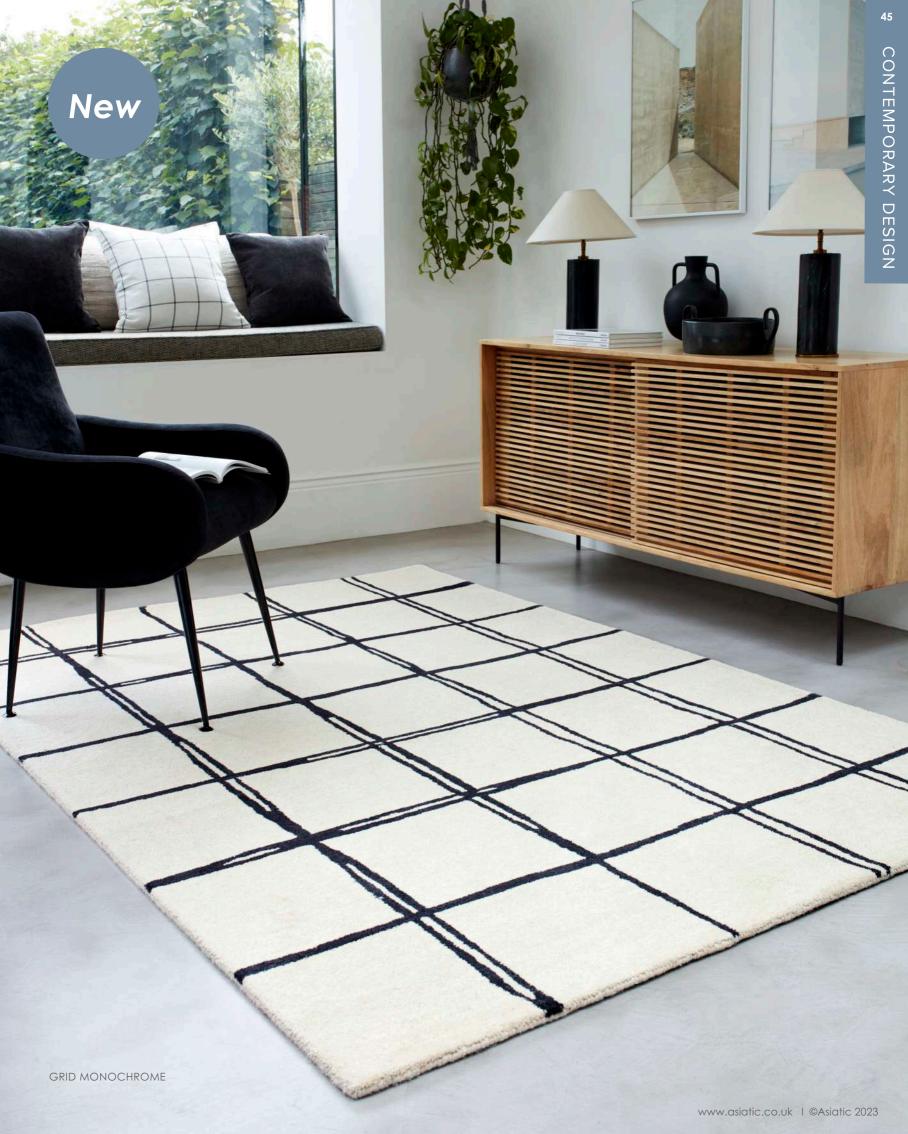

#### CONTEMPORARY DESIGN

An exceptional collection of modern area rugs. Albany presents choices for diamond, ogee and grid geometric patterns to fit your unique style.

**Hand Tufted** 

Wool

Sizes(cm):

80 x 150

120 x 170

160 x 230

200 x 290

**Custom Size** 

GRID OLIVE

GRID RUST

GRID MARINE

GRID GREY

GRID MONOCHROME