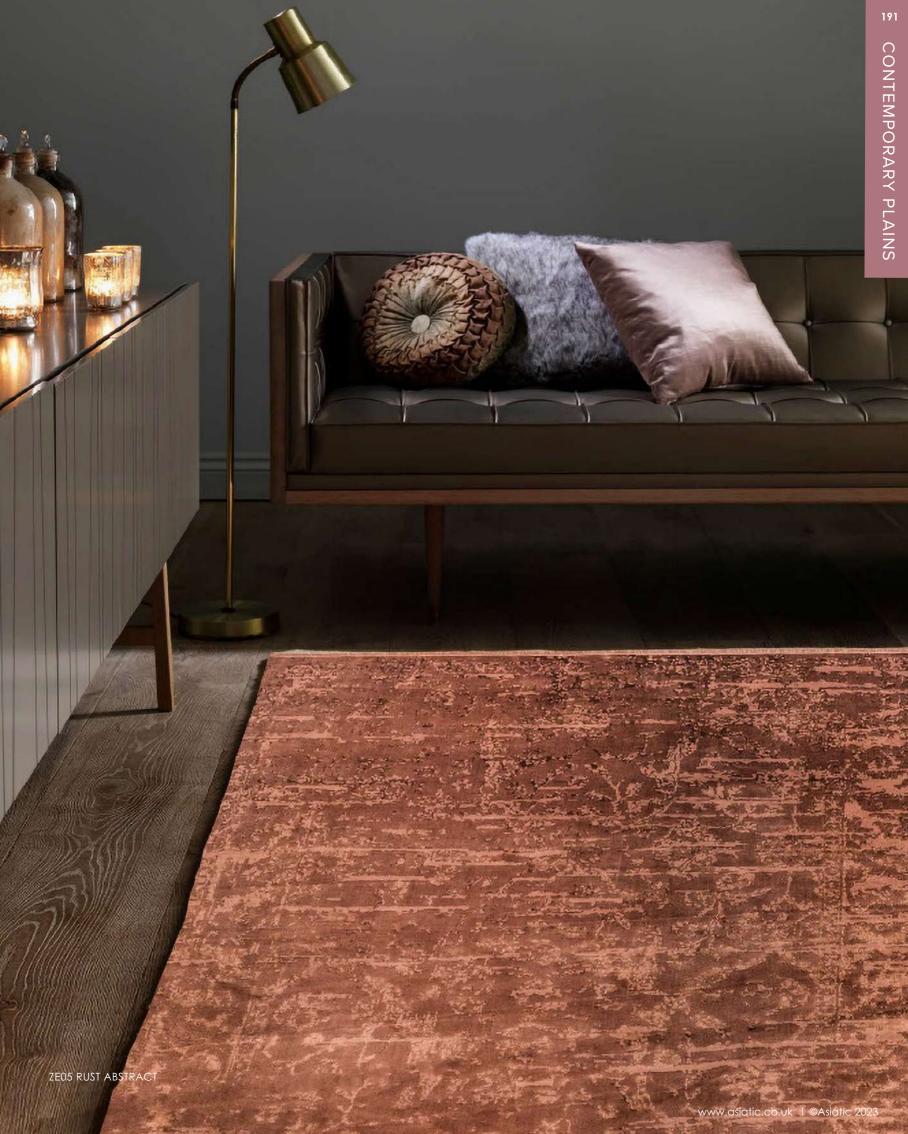

# Zehraya

#### CONTEMPORARY PLAINS

Boasting a velvety soft finish, the richly saturated jewel tones of the versatile Zehraya collection are softened with subtle Persian design elements and distressed overtones

Power Loomed Polyester Sizes(cm): 120 x 180 160 x 230 200 x 290

ZE06 GREEN ABSTRACT

ZE09 GOLD ABSTRACT

ZE08 CRANBERRY ABSTRACT