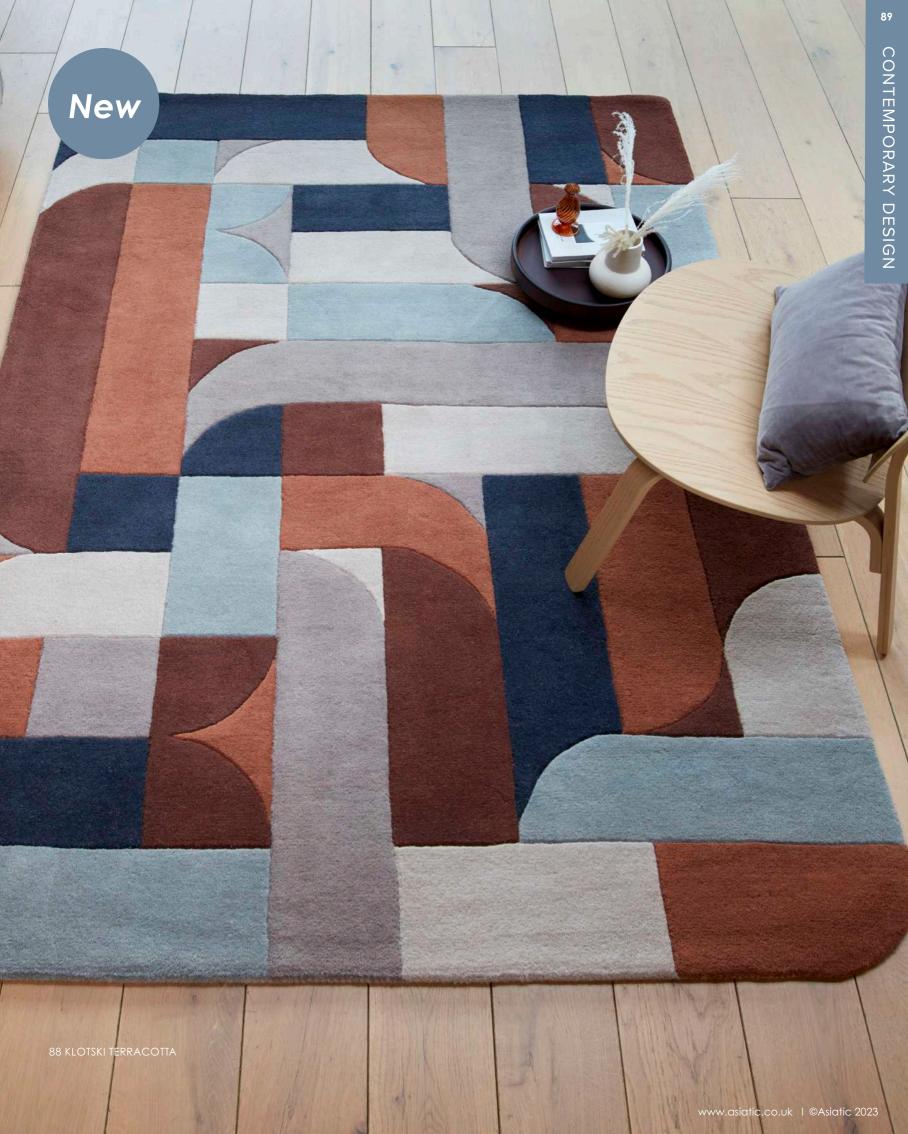

#### CONTEMPORARY DESIGN

Meticulously thought-out patterns form the basis for our Matrix Klotski rug. Featuring an all over pattern of interlocking shapes, hand tufted in wool in a graphic blend of bold and neutral hues.

90 KLOTSKI SAGE

89 KLOTSKI TEAL

88 KLOTSKI TERRACOTTA