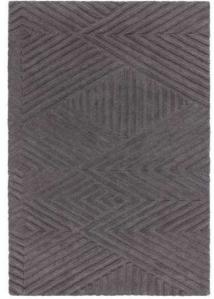

LIGHT GREY

IVORY

Hand tufted from 100% New Zealand wool, the contemporary grid-like design and high low pile of the Empire collection is offered as a bold monochromatic or sophisticated neutral.

Hand Tufted Wool Sizes(cm): 120 x 170 160 x 230 200 x 290 Custom Size