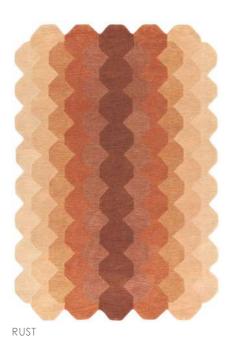

#### CONTEMPORARY DESIGN

This signature abstract design dresses up any floor with a thick multi-dimensional pile. The irregular carved shapes gives this collection endless style points.

102 SIGNATURE INDIGO

103 SIGNATURE MOSS

104 SIGNATURE OCHRE

105 SIGNATURE RUST