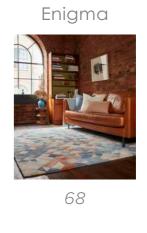

# Enigma

#### CONTEMPORARY DESIGN

Presenting Enigma, a premium design led collection offered in 5 vibrant colourways. Hand tufted from a blend of wool and viscose, each piece is hand carved to create an illusionary 3D effect.

Hand Tufted
Wool & Viscose
Sizes(cm):
120 x 170
160 x 230
200 x 290
Custom Size

GREY MULTI

GOLD MULTI

RED MULTI