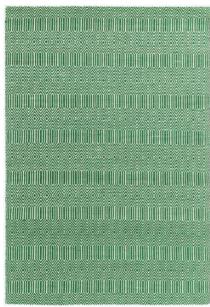

# ВОНО

The Infinity collection features a contemporary abstract pattern reminiscent of Nordic rug design. Its thick wool pile is enhanced by raised viscose accents, expertly tufted in an abstract line.

Hand Tufted
Wool & Viscose
Sizes(cm):
120 x 170
160 x 230
200 x 300
Custom Size

94 INFINITY CHARCOAL

93 INFINITY SAGE

95 INFINITY SAND

96 INFINITY COPPER