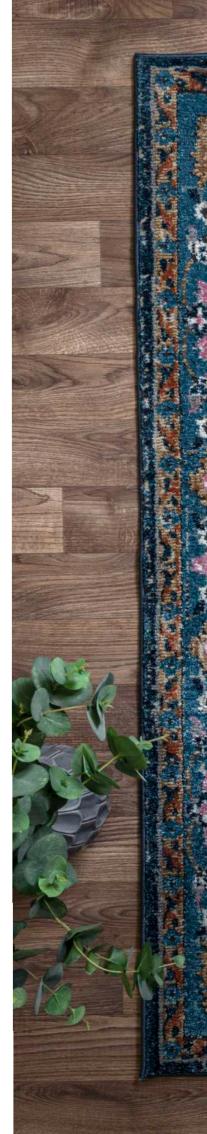

# Nepal

ВОНО

A timeless collection, Nepal offers a choice of organic and traditional Moroccan designs set against calming tonal shades. Available in 3 varying design choices.

**Hand Woven** 

Wool

Sizes(cm):

120 x 170

160 x 230

200 x 290

SAND / CREAM LINEAR

CREAM / BLACK LINEAR

CREAM / BLACK TILE

BLACK / CREAM DIAMOND

GREY / BLACK DIAMOND