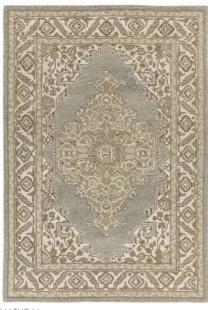

# Nepal

ВОНО

A timeless collection, Nepal offers a choice of organic and traditional Moroccan designs set against calming tonal shades. Available in 3 varying design choices.

**Hand Woven** 

Wool

Sizes(cm):

120 x 170

160 x 230

200 x 290

SAND / CREAM LINEAR

CREAM / BLACK LINEAR

CREAM / BLACK TILE

BLACK / CREAM DIAMOND

GREY / BLACK DIAMOND