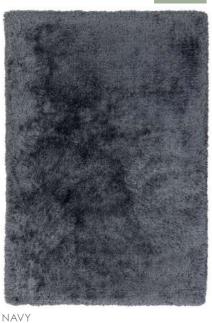

## Plush

#### **COSY TEXTURES**

The ultimate shaggy, unrivalled in quality and colour choice. Plush is part of our best-selling cosy textures and is always a practical indulgent choice to inject warmth in to a home

Hand Woven Polyester Sizes(cm):

70 x 140 120 x 170 140 x 200

160 x 230 200 x 300 200 Circle\* Custom Size

DUSK

BLACK

GREEN

SLATE

TAUPE \*