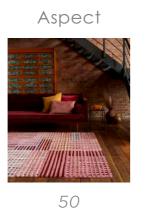

# Aspect

### CONTEMPORARY DESIGN

Hand tufted by skilled artisans in India using the finest quality wool, the interlocking basketweave design of Aspect is offered in a choice of 3 statement colourways using space dyed yarns.

Hand Tufted Wool Sizes(cm): 120 x 170 160 x 230 200 x 290 Custom Size

RED MULTI

GREY MULTI