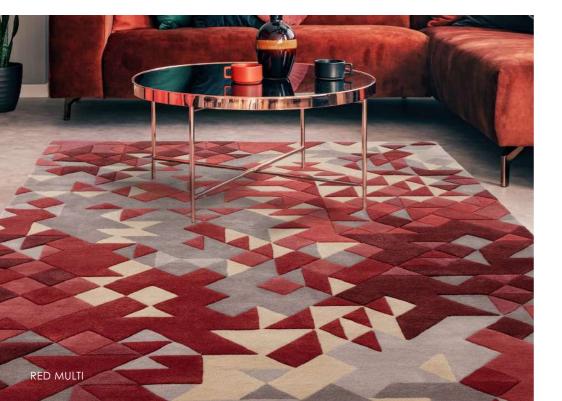

### CONTEMPORARY DESIGN

Hand tufted by skilled artisans in India using the finest quality wool, the interlocking basketweave design of Aspect is offered in a choice of 3 statement colourways using space dyed yarns.

Hand Tufted Wool Sizes(cm): 120 x 170 160 x 230 200 x 290 Custom Size

RED MULTI

GREY MULTI