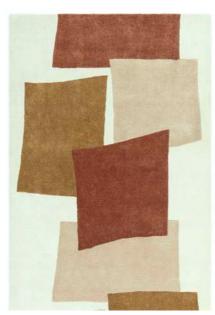

# Blox

### CONTEMPORARY DESIGN

Pure wool rug brought to life in multitone blocks. The colours used on each rug produces an overall synergy wherever its placed.

Hand Woven Wool Sizes(cm): 120 x 170 160 x 230 200 x 300 Custom Size

MUSTARD

HEATHER

COPPER