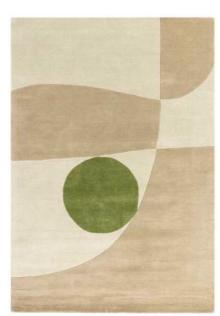

# Olsen

### ВОНО

The Olsen collection is centred on both intricate and traditional shapes in neutral tones giving off a Scandinavian feel. This range is hand carved to perfection using a mixture of loop and cut pile techniques.

**Hand Tufted** 

**New Zealand Wool** 

Sizes(cm):

120 x 170

150 x 150 \*

160 x 230

200 x 290

**Custom size** 

MOVEMENT

DOME

RIDGE \*

SURGE \*