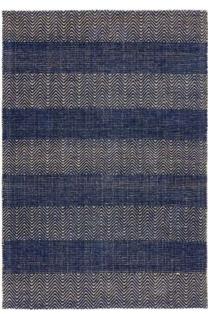

n boasts high performance and sustainable yarns suitable for both indoor and outdoor living.

**Hand Woven** Sizes(cm): 120 x 170 160 x 230 200 x 290















GREY







# Grove

### NATURAL WEAVES

Bring a natural touch to your home with these hand-crafted jute rugs. The Grove collection has you covered with our chunky woven reversible jute rugs, perfect for a wide range of interiors.

**Hand Woven** 

Jute

Sizes(cm):

120 x 170

160 x 230

200 x 290













CHARCOAL



DENIM





NATURAL



Ives

### NATURAL WEAVES

Soft touch rug, hand woven with cotton chenille and jute in durable flat weaves. Ives is constructed in a weighty low pile density, making it suitable for any indoor space.

Hand Woven
Cotton & Jute
Sizes(cm):
100 x 150
120 x 170
160 x 230
66 x 200 Runner













GREY



YELLOW



BLACK / WHITE



NATURAL



# Jute Loop NATURAL WEAVES

Decorative jute in earthy tones. The tightly woven texture is combined with a natural colour selection and is fully reversible for added versatility.

Hand Woven
Jute
Sizes(cm):
120 x 180
160 x 230







NATURAL





## Nico

## NATURAL WEAVES

Beautifully simple, the Nico collection is expertly hand braided in a versatile circular design and offered in a choice of grey and charcoal. Suitable in both indoor and outdoor environments.

Braided
Polyester
Sizes(cm):
200 x 200













## Oakley

## NATURAL WEAVES

The Oakley collection injects a trendsetting feel into any room, combining natural braided jute with a cotton backing for an earthy look to improve the feel of your home.

Hand Woven
Jute & Cotton
Si