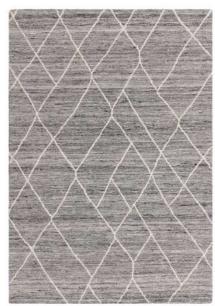

160 x 230 200 x 290 240 x 340

IVORY

BROWN

Ada

воно

Immerse yourself in the simple but striking geometric design of the Ada collection. Featuring a linear path pattern complemented by neutral tones. Hand Tufted Wool Sizes(cm): 120 x 170 160 x 230 200 x 290 Custom Size