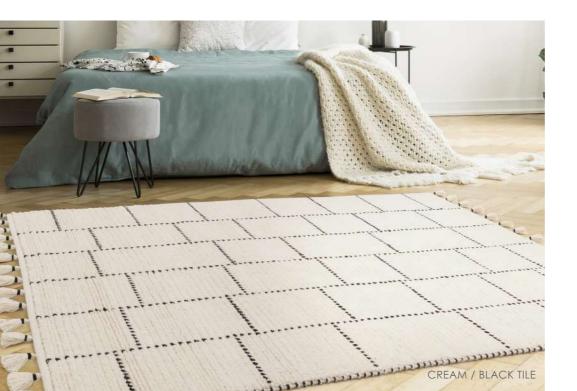

# Nepal

ВОНО

A timeless collection, Nepal offers a choice of organic and traditional Moroccan designs set against calming tonal shades. Available in 3 varying design choices.

**Hand Woven** 

Wool

Sizes(cm):

120 x 170

160 x 230

200 x 290

SAND / CREAM LINEAR

CREAM / BLACK LINEAR

CREAM / BLACK TILE

BLACK / CREAM DIAMOND

GREY / BLACK DIAMOND