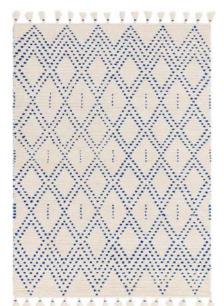

# Asra

# ВОНО

Give your home a modern look with this Boho rug. Carefully crafted with soft natural weaves in unique monotone variations featuring a bobble finish and fringe.

**Hand Woven** Wool Sizes(cm): 120 x 170 160 x 230 200 x 290

BLACK

GREY

CREAM