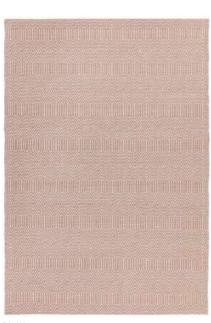

# Barnaby

ВОНО

Sumptuously soft with luxuriously deep pile for the ultimate underfoot experience, the Barnaby collection is offered in a selection of muted space dyed neutrals.

**Hand Woven** Polyester Sizes(cm): 120 x 170 160 x 230 200 x 290 **Custom Size** 

SILVER

OFF WHITE

SAND

Elm