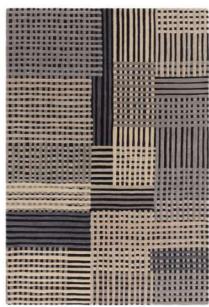

LIGHT GREY

IVORY

Hand tufted from 100% New Zealand wool, the contemporary grid-like design and high low pile of the Empire collection is offered as a bold monochromatic or sophisticated neutral.

Hand Tufted Wool Sizes(cm): 120 x 170 160 x 230 200 x 290 Custom Size