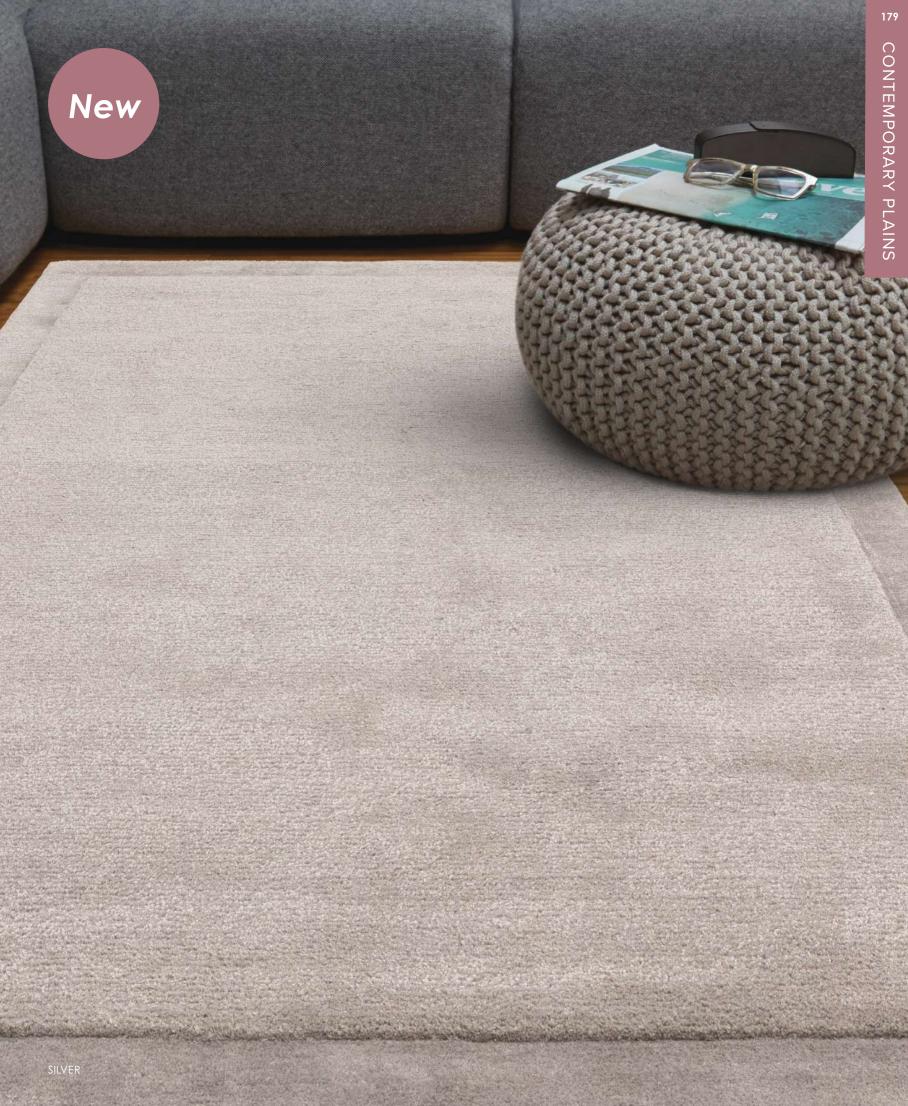

### Ascot

#### CONTEMPORARY PLAINS

Add an opulent layer to your flooring with these velvety soft rugs. Ascot is executed in 10 colourways with choices for neutrals and jewel tones with chunky metallic borders. **Hand Woven** 

Wool & Viscose

Sizes(cm):

80 x 150

120 x 170 160 x 230

200 x 290

**Custom Size** 

TAUPE

SILVER

NEW

RUST