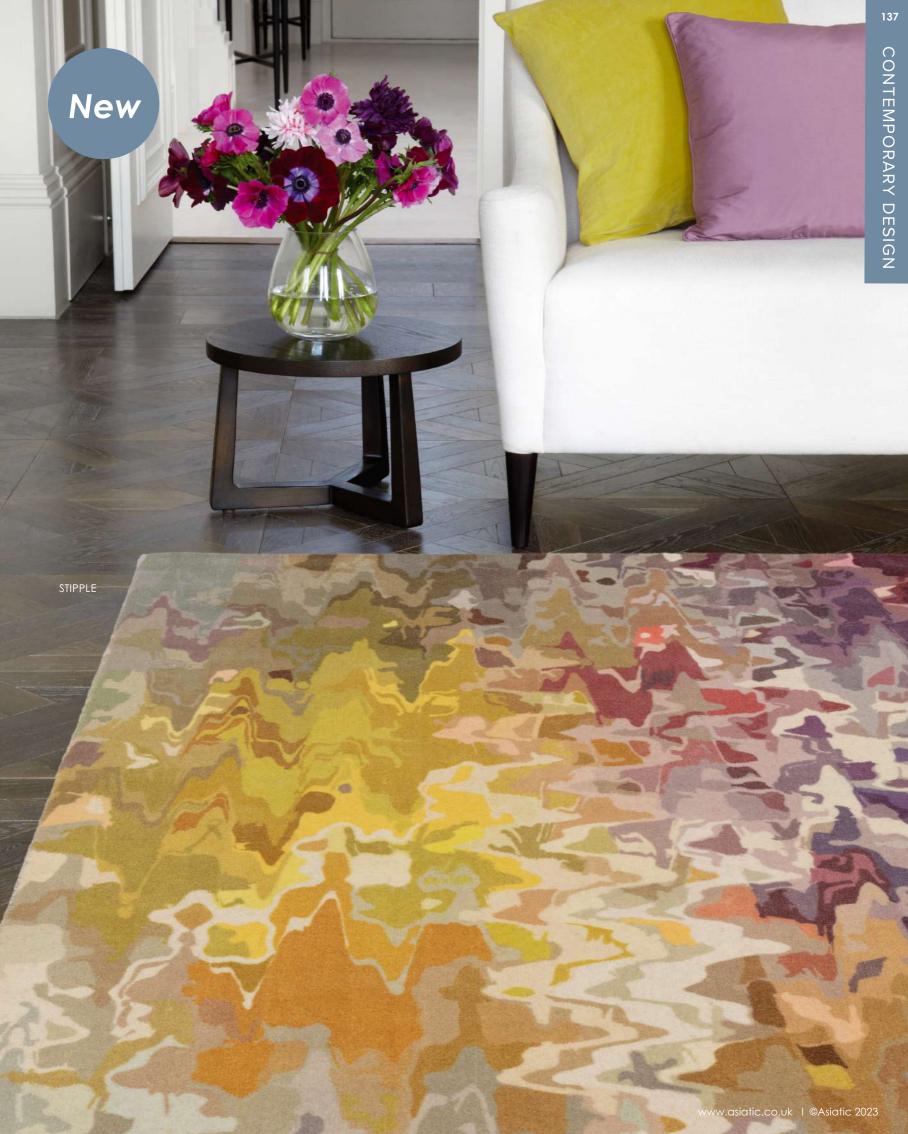

## Vision

#### CONTEMPORARY DESIGN

It's no coincidence that the designs in this collection may remind you of watercolour art. This floor rug brings a free-flowing elegance to your space, revealing a vibrant ombre effect. Printed Wool Sizes(cm): 120 x 170 160 x 230 200 x 290

STIPPLE

PIGMENT

**IMPRESSION** 