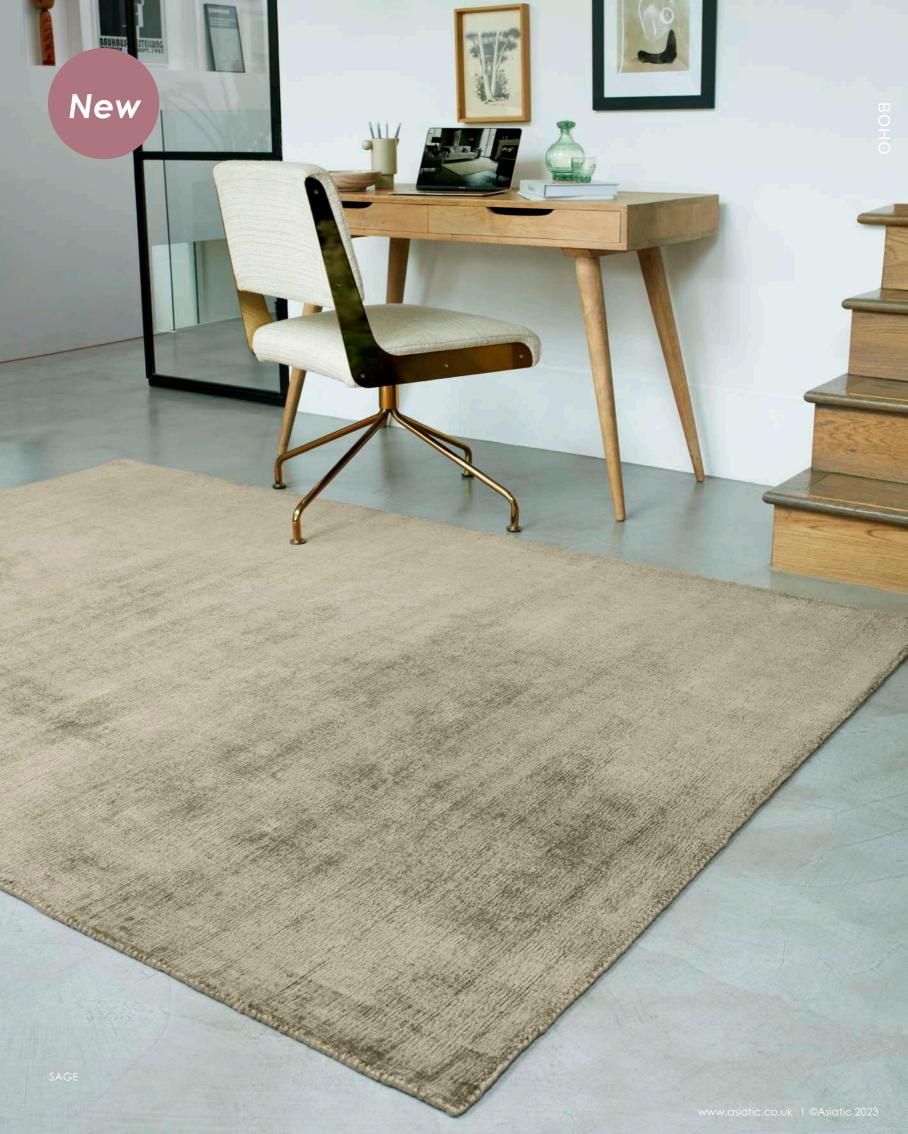

# Boho

Our Boho Collection is characterised by wonderfully tactile yarns, natural fibre constructions and organic textures. A choice of contemporary plain, traditional heritage or unstructured design completes this modern Moroccan look.

# Loxley

ВОНО

Natural beauty is defined with the Loxley rug bringing warmth and calm to any modern interior. Made from 100% wool Loxley delivers subtleness with its light contrast and use of undyed natural yarns.

Handfufted Wool Sizes(cm): 120 x 170

160 x 230

200 x 290

LINEN

CHALK