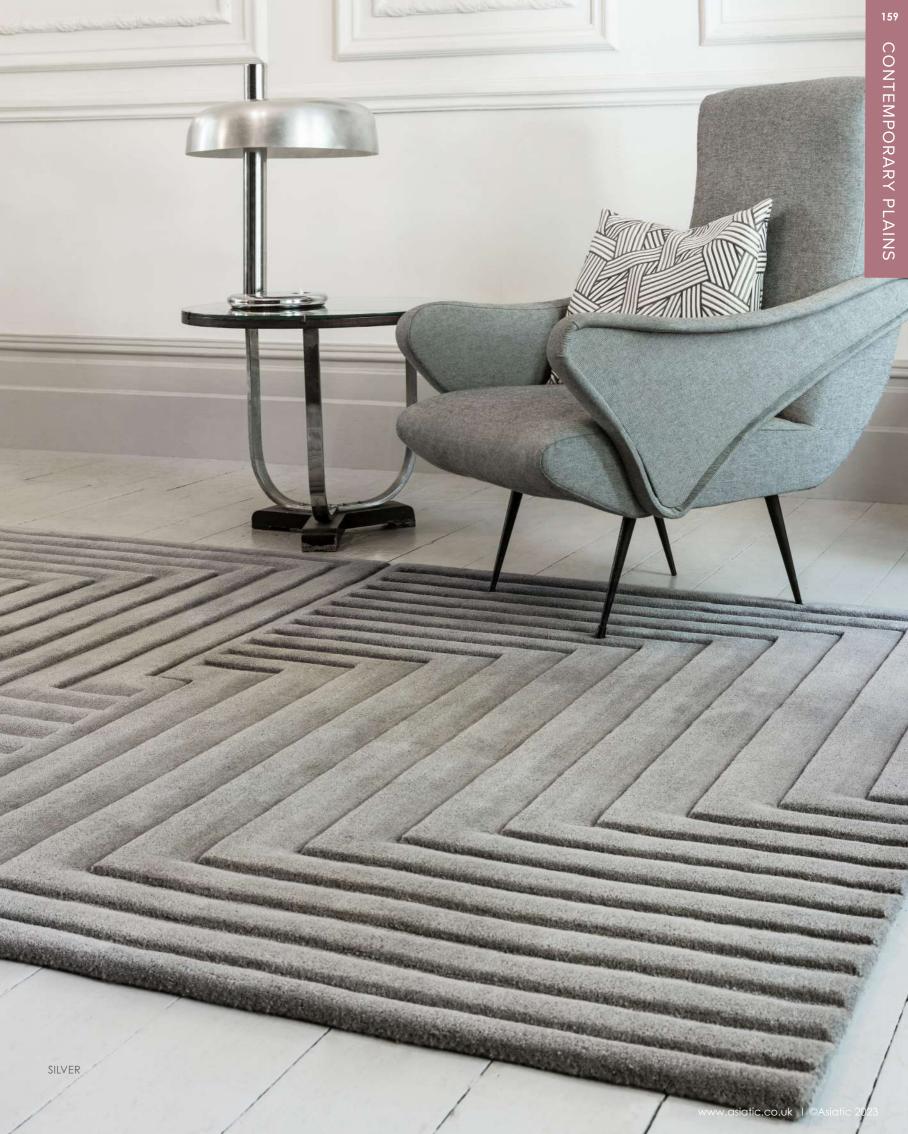

### **Form**

### CONTEMPORARY PLAINS

Designed to create a serene sanctuary in your home, Form is simply one of a kind. Handmade with pure New Zealand wool and hand carved into an intriguingly, sophisticated zig zag pattern.

Hand Tuffed
New Zealand Wool
Sizes(cm):
120 x 170
160 x 230
200 x 290

**Custom Size** 

OCHRE

PINK

SILVER