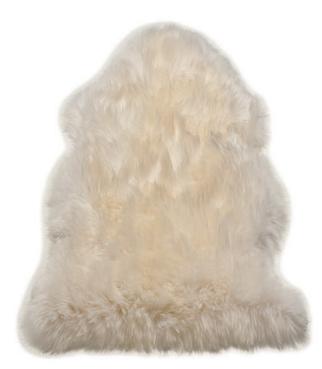

## Sheepskin

### HIDES & SHEEPSKINS

Sheepskin adds a glamorous touch to your interiors with its plush texture. This indulgently soft rug is hand finished with real sheepskin to create a sumptuous shaggy pile, providing natural warmth and comfort.

Power Loomed Real Sheepskin Sizes(cm): 60 x 90 Single 60 x 180 Double 120 x 180 Quad 180 x 180 Sexto

WHITE