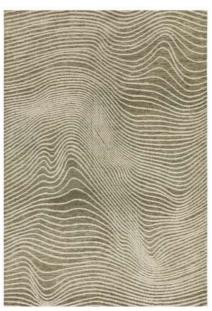

# Infinity

# ВОНО

The Infinity collection features a contemporary abstract pattern reminiscent of Nordic rug design. Its thick wool pile is enhanced by raised viscose accents, expertly tufted in an abstract line.

Hand Tufted
Wool & Viscose
Sizes(cm):
120 x 170
160 x 230
200 x 300
Custom Size

94 INFINITY CHARCOAL

93 INFINITY SAGE

95 INFINITY SAND

96 INFINITY COPPER