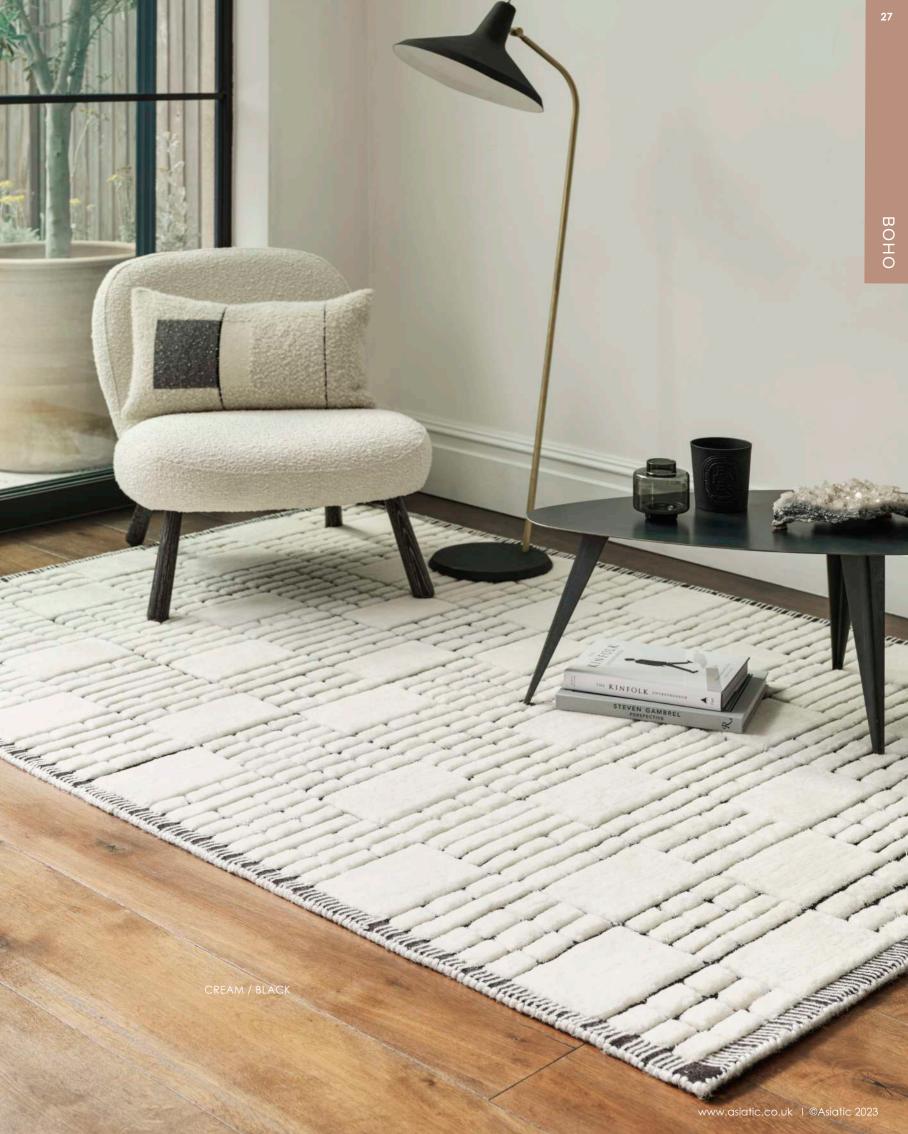

LIGHT GREY

IVORY

Hand tufted from 100% New Zealand wool, the contemporary grid-like design and high low pile of the Empire collection is offered as a bold monochromatic or sophisticated neutral.

Hand Tufted Wool Sizes(cm): 120 x 170 160 x 230 200 x 290 Custom Size

CREAM / BLACK

CREAM / NEUTRAL

Inspired by authentic Moroccan berber texture and design, Fes is presented in a gradiation of neutral tones. Designed using a woven 160 x 230 base with tufted accents to create a sumptuous high pile.