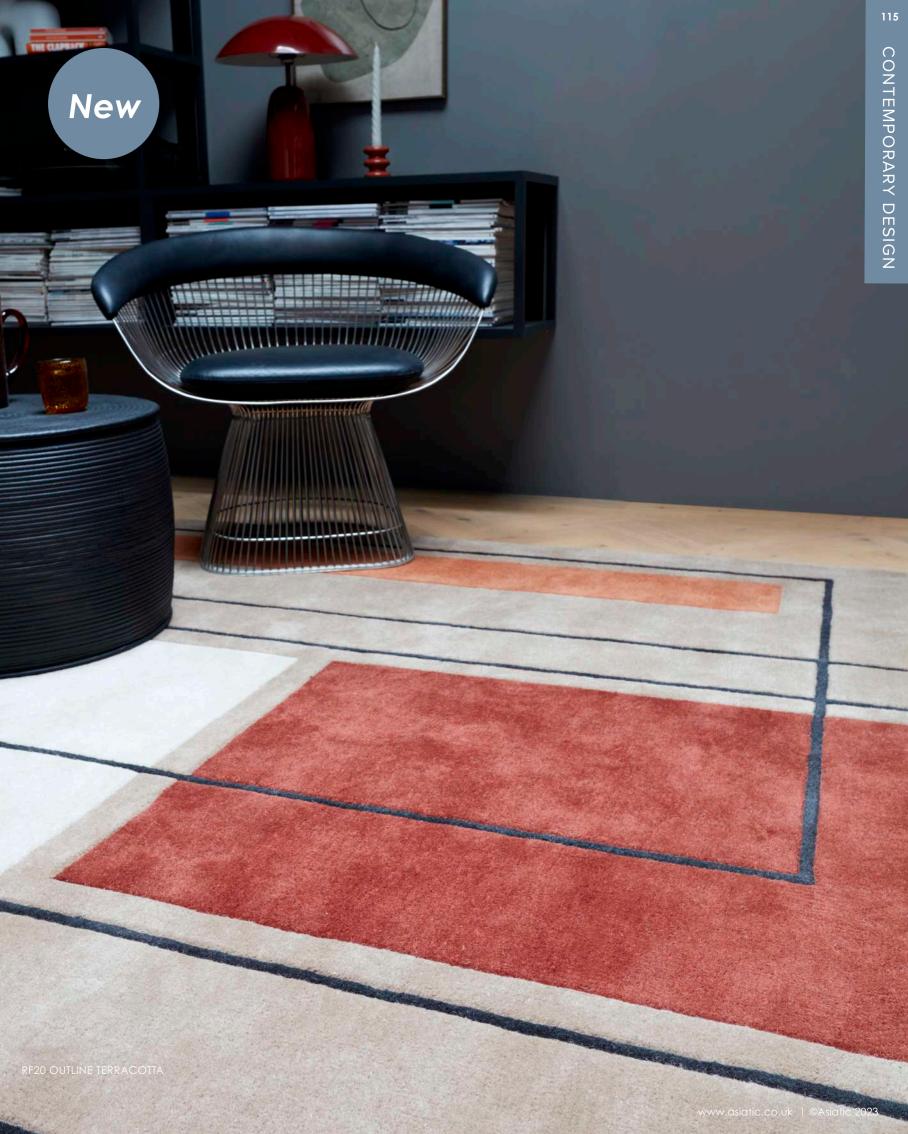

#### CONTEMPORARY DESIGN

Reef outline features interlocking shapes, hand tufted with soft wool. Reef outline is available in 3 designs that can fit into a wide range of interiors.

RF21 OUTLINE KHAKI

RF20 OUTLINE TERRACOTTA