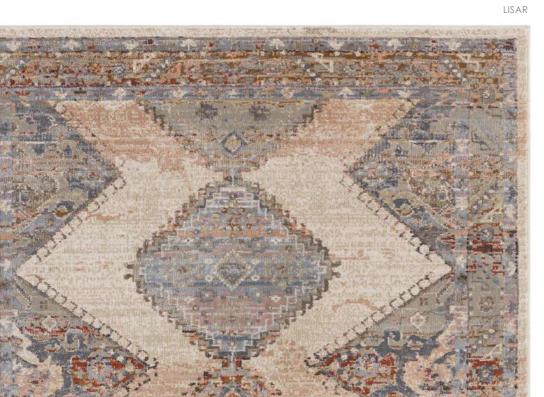

## Zola

#### CLASSIC HERITAGE

Embodying a range of traditional Persian inspired designs executed in an authentic colour palette, the Zola rugs work equally well in both classic and contemporary settings. **Power Loomed** Polypropylene & Polyester Sizes(cm):