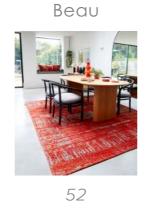

### Beau

#### CONTEMPORARY DESIGN

The Beau collection adds a bold statement with a combination of subtle sheen and unmatched textural landscape. The abstract design sparks interest with its salient contrasting effect.

Power Loomed
Polyester & Cotton
Sizes(cm):
120 x 170
160 x 230
200 x 290

DENIM

GOLD

BLUSH

WHITE

CARBON