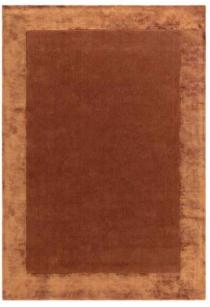

### Blade Border CONTEMPORARY PLAINS

This contemporary rug collection presents two border choices. Each rug is hand woven and finished with a tip shearing detail on viscose yarns. The collection features a two-tone design flowing from a darker border into a lighter centre and vice versa.

Hand Woven
Viscose
Sizes(cm):

120 x 170 160 SQ 160 x 230 200 SQ 200 x 290 Custom Size

10 PUTTY / CHARCOAL

07 PUTTY / SILVER

09 CHARCOAL / MOLESKIN

08 SILVER / GREY

06 AIRFORCE / NAVY

05 SAGE / OLIVE