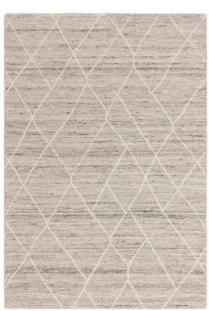

160 x 230 200 x 290 240 x 340

IVORY

BROWN

Ada

воно

Immerse yourself in the simple but striking geometric design of the Ada collection. Featuring a linear path pattern complemented by neutral tones. Hand Tufted Wool Sizes(cm): 120 x 170 160 x 230 200 x 290 Custom Size