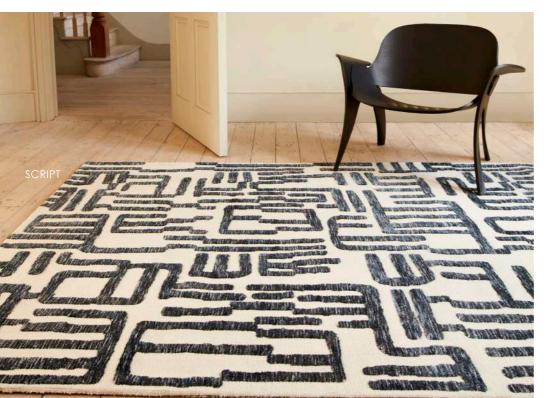

### Mason

#### CONTEMPORARY DESIGN

Intriguingly tactile, the super soft Mason collection features contemporary artistic designs in a breadth of colourways with a high low finish.

Machine Knitted
Micro Polyester
Sizes(cm):
120 x 170
160 x 230
200 x 290

DRAFT

SCRIPT

SCATTER

MAGNITUDE SAGE