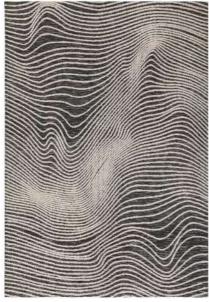

### Mason

#### CONTEMPORARY DESIGN

Intriguingly tactile, the super soft Mason collection features contemporary artistic designs in a breadth of colourways with a high low finish.

Machine Knitted
Micro Polyester
Sizes(cm):
120 x 170
160 x 230
200 x 290

DRAFT

SCRIPT

SCATTER

MAGNITUDE SAGE