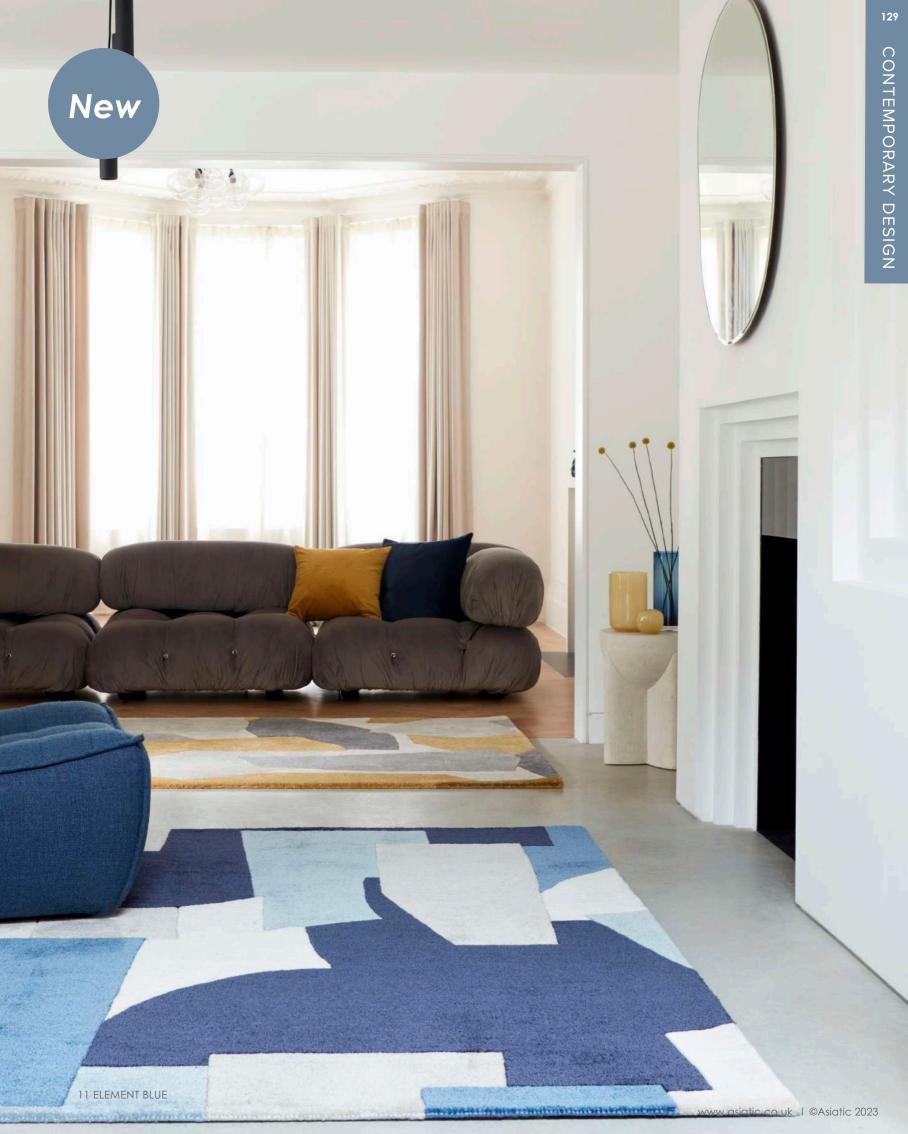

first-hand tufted rug made from recycled materials.
Romy is constructed with PET yarns made from recycled plastics which gives the look and texture of natural wool.













14 JIVE RED



15 JIVE GREEN



#### CONTEMPORARY DESIGN

Introduce sustainable elements to your home with Romy. Hand tufted with yarns made from 100% recycled materials, Romy is expressed in a neutral background featuring unique carved shapes.















05 KITE ORANGE



06 KITE CHARTREUSE





04 KITE SAGE



#### CONTEMPORARY DESIGN

Introduce sustainable elements to your home with Romy. Hand tufted with yarns made from 100% recycled materials, Romy is expressed in a neutral background featuring unique carved shapes.











10 ELEMENT OCHRE



11 ELEMENT BLUE



12 PAPERCUT GREEN



13 PAPERCUT RED





#### CONTEMPORARY DESIGN

Introduce sustainable elements to your home with Romy. Hand tufted with yarns made from 100% recycled materials, Romy is expressed in a neutral background featuring unique carved shapes.











08 MORSE BLUE



07 MORSE MULTI



09 MODULE PASTEL





#### CONTEMPORARY DESIGN

The playful designs in this range results in a sleek flow of colours from top to bottom. The choice of hues used in this collection allows for easy colour coordination in both minimalist and maximalist interiors.











02 RETRO GREEN



01 RETRO PINK





## **Torino**

#### CONTEMPORARY DESIGN

A striking abstract and textural design in a selection of contemporary and tonal shades. This premium collection is machine tufted in a cut pile viscose with intricate wool loop detailing,