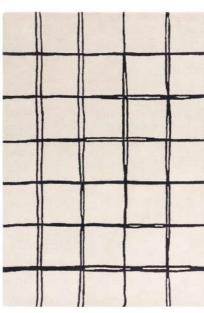

#### CONTEMPORARY DESIGN

An exceptional collection of modern area rugs. Albany presents choices for diamond, ogee and grid geometric patterns to fit your unique style.

**Hand Tufted** 

Wool

Sizes(cm):

80 x 150

GRID MONOCHROME