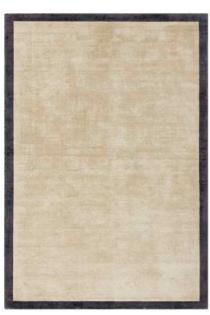

# Barnaby

ВОНО

Sumptuously soft with luxuriously deep pile for the ultimate underfoot experience, the Barnaby collection is offered in a selection of muted space dyed neutrals.

**Hand Woven** Polyester Sizes(cm): 120 x 170 160 x 230 200 x 290 **Custom Size** 

SILVER

OFF WHITE

SAND

Elm