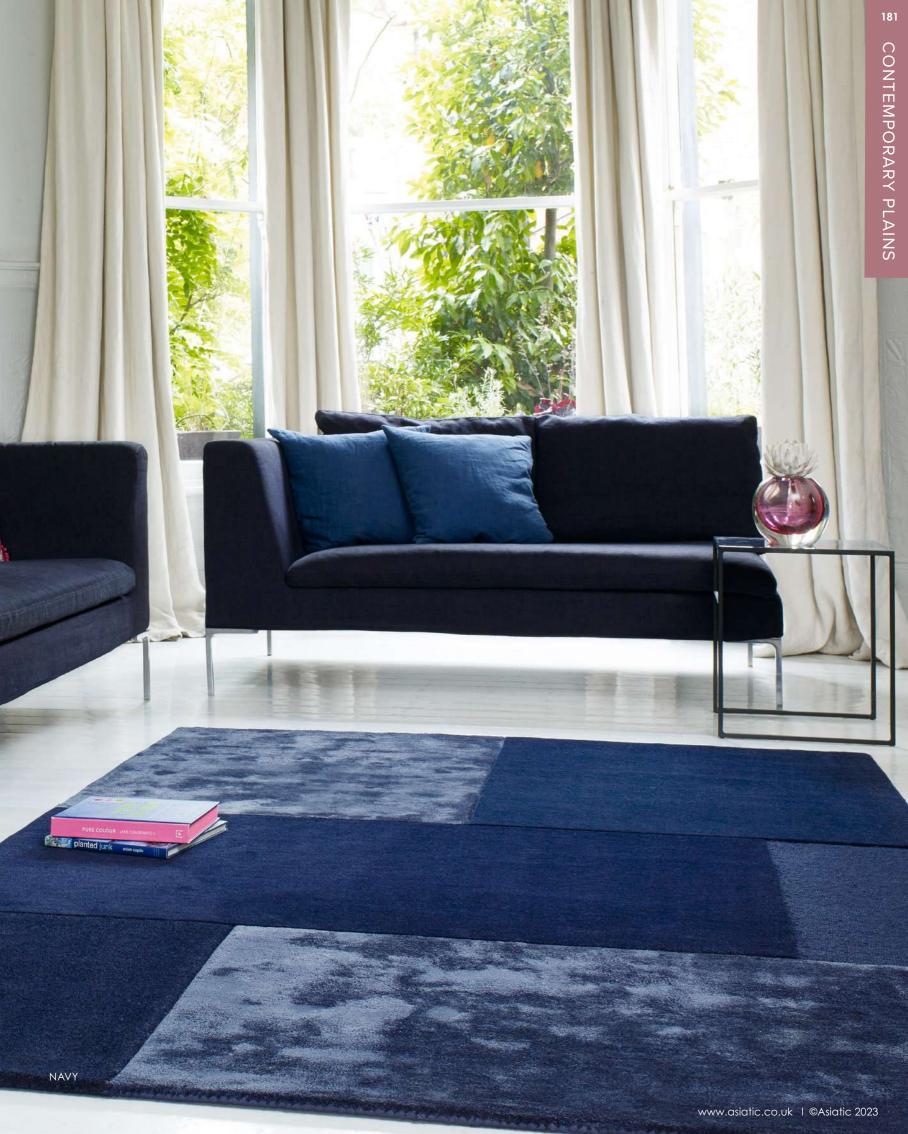

## Tova

#### CONTEMPORARY PLAINS

Tova brings a subtle refined appeal to any setting. Woven with polyester yarns, its monotone palette is complemented with intricately carved geometric patterns, creating a beautifully textured look and feel.

**Robot Tufted** Polyester Sizes(cm): 120 x 170 160 x 230 200 x 290

GREEN

PINK

BLUE

IVORY

BEIGE