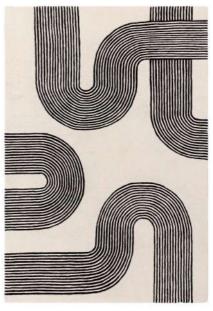

160 x 230 200 x 290 240 x 340

IVORY

BROWN

Ada

воно

Immerse yourself in the simple but striking geometric design of the Ada collection. Featuring a linear path pattern complemented by neutral tones. Hand Tufted Wool Sizes(cm): 120 x 170 160 x 230 200 x 290 Custom Size