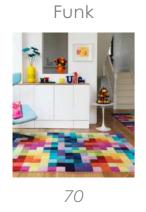

### Funk

#### CONTEMPORARY DESIGN

This expertly hand carved rug draws attention to a space with carefully thought-out geometric patterns.

Hand Tufted New Zealand Wool

Sizes(cm):

08 TRIANGLES

02 CHEVRON BLUE / GREEN

07 SPOTTY \*

05 MULTI BOXES

05 MULTI BOXES 70 X 200

05 MULTI BOXES 70 X 300