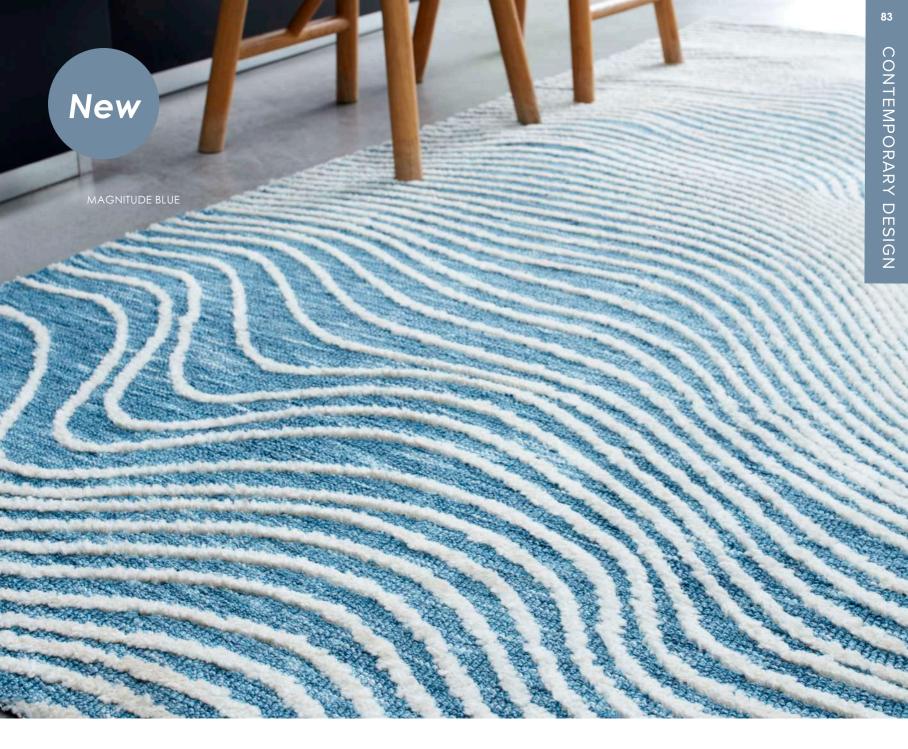

### Mason

#### CONTEMPORARY DESIGN

Intriguingly tactile, the super soft Mason collection features contemporary artistic designs in a breadth of colourways with a high low finish.

Machine Knitted
Micro Polyester
Sizes(cm):
120 x 170
160 x 230
200 x 290

DRAFT

SCRIPT

SCATTER

MAGNITUDE SAGE