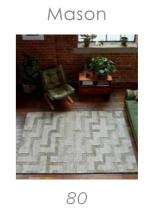

# Mason

#### CONTEMPORARY DESIGN

Intriguingly tactile, the super soft Mason collection features contemporary artistic designs in a breadth of colourways with a high low finish.

Machine Knitted
Micro Polyester
Sizes(cm):
120 x 170
160 x 230
200 x 290

IKAT

TRAPEZIUM

### Mason

DRAFT

SCRIPT

SCATTER

MAGNITUDE SAGE

NEW

DIAMOND GREY

NEW

DIAMOND BLACK

GRID