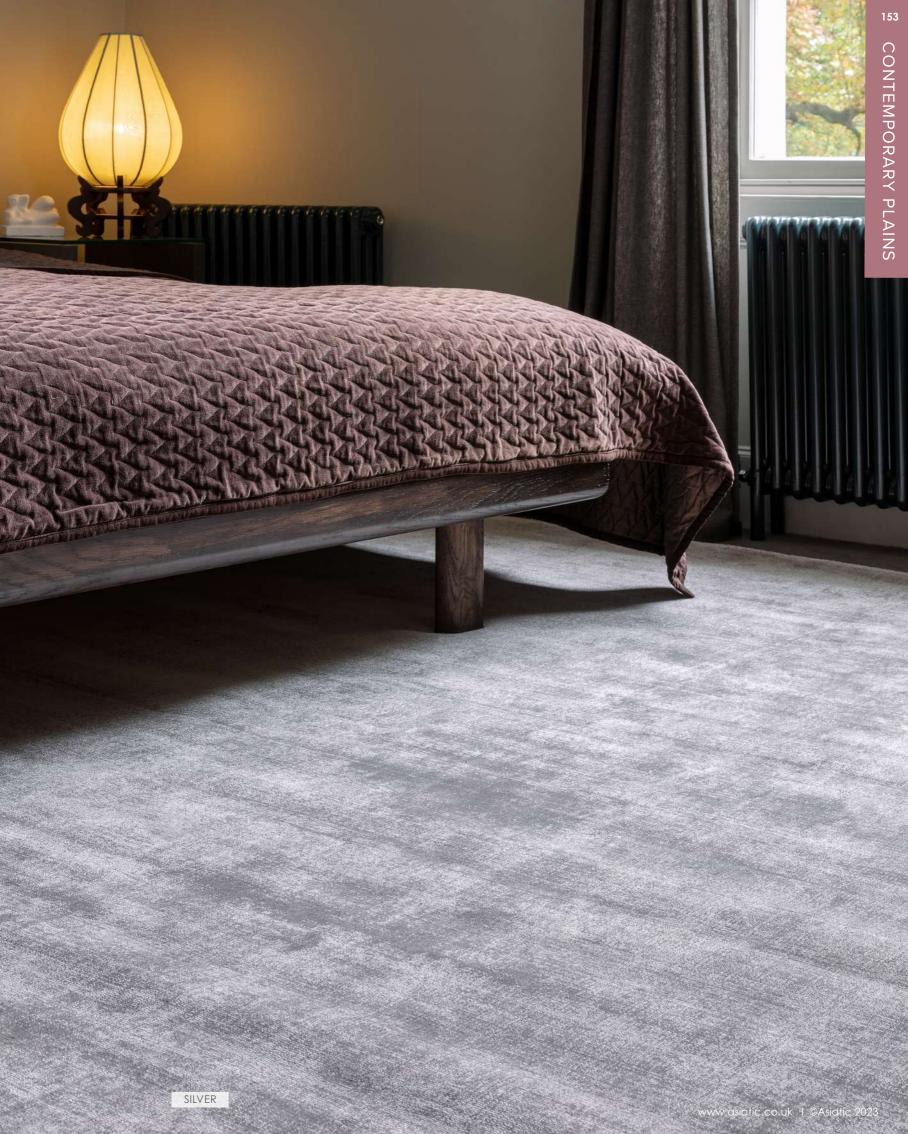

#### CONTEMPORARY PLAINS

Add an opulent layer to your flooring with these velvety soft rugs. Ascot is executed in 10 colourways with choices for neutrals and jewel tones with chunky metallic borders. **Hand Woven** 

Wool & Viscose

Sizes(cm):

80 x 150

120 x 170 160 x 230

200 x 290

**Custom Size** 

TAUPE

SILVER

NEW

RUST