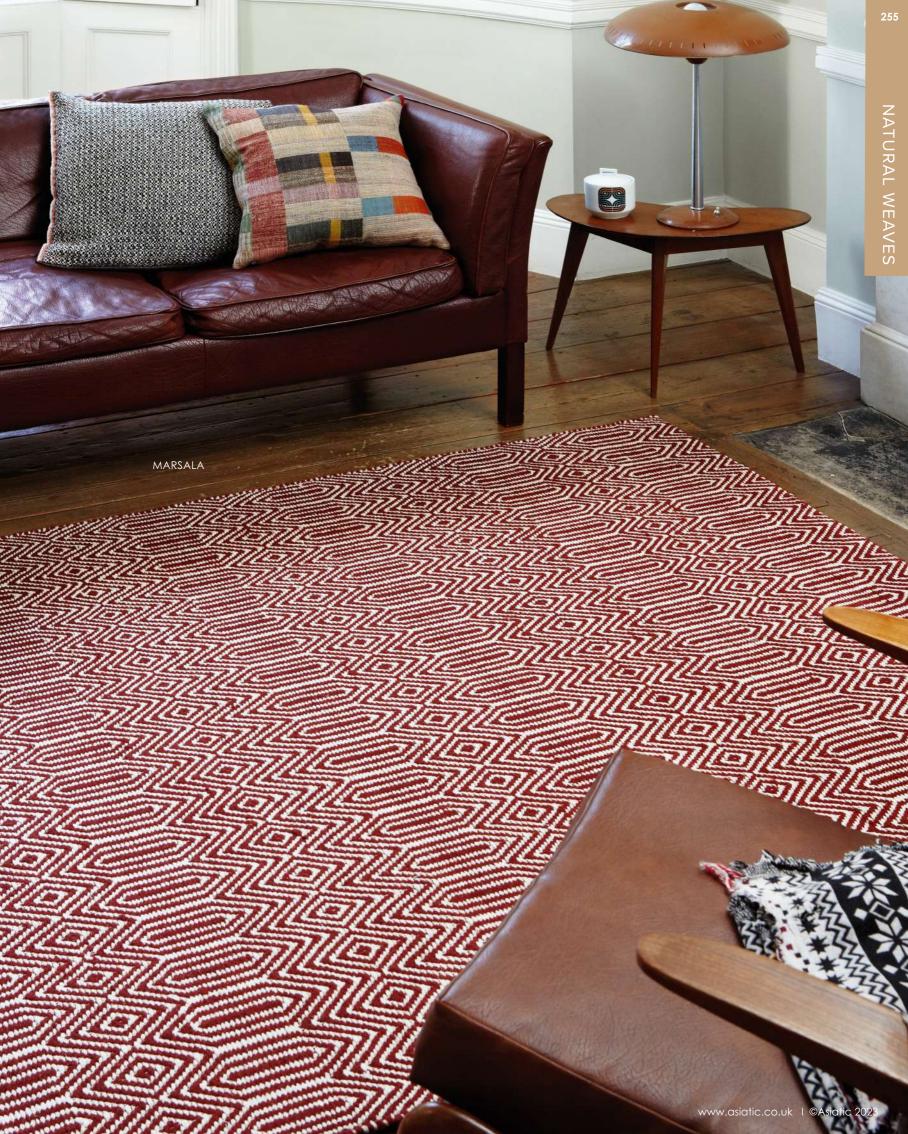

MARSALA

MUSTARD

ORANGE

TAUPE

BLUE

# Soumak

### NATURAL WEAVES

The Soumak rug collection pairs a handwoven bubble texture with a weighty low pile for a subtle flooring statement. Soumak is made with durable weaves and is perfect for any interior.

**Hand Woven** 

Jute

Sizes(cm):

120 x 170

160 x 230

200 x 300

66 x 200 Runner

SILVER