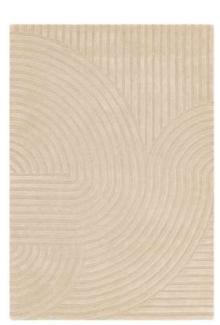

## Hague

### CONTEMPORARY PLAINS

A modern classic, the geometric angles, sweeping lines and dramatic curves of the Hague collection are complemented by a textural cut and loop finish.

Hand Tufted Wool Sizes(cm): 120 x 170 160 x 230 200 x 290

**Custom Size** 

NEW

DLU3H

SAGE

SILVER

SAND