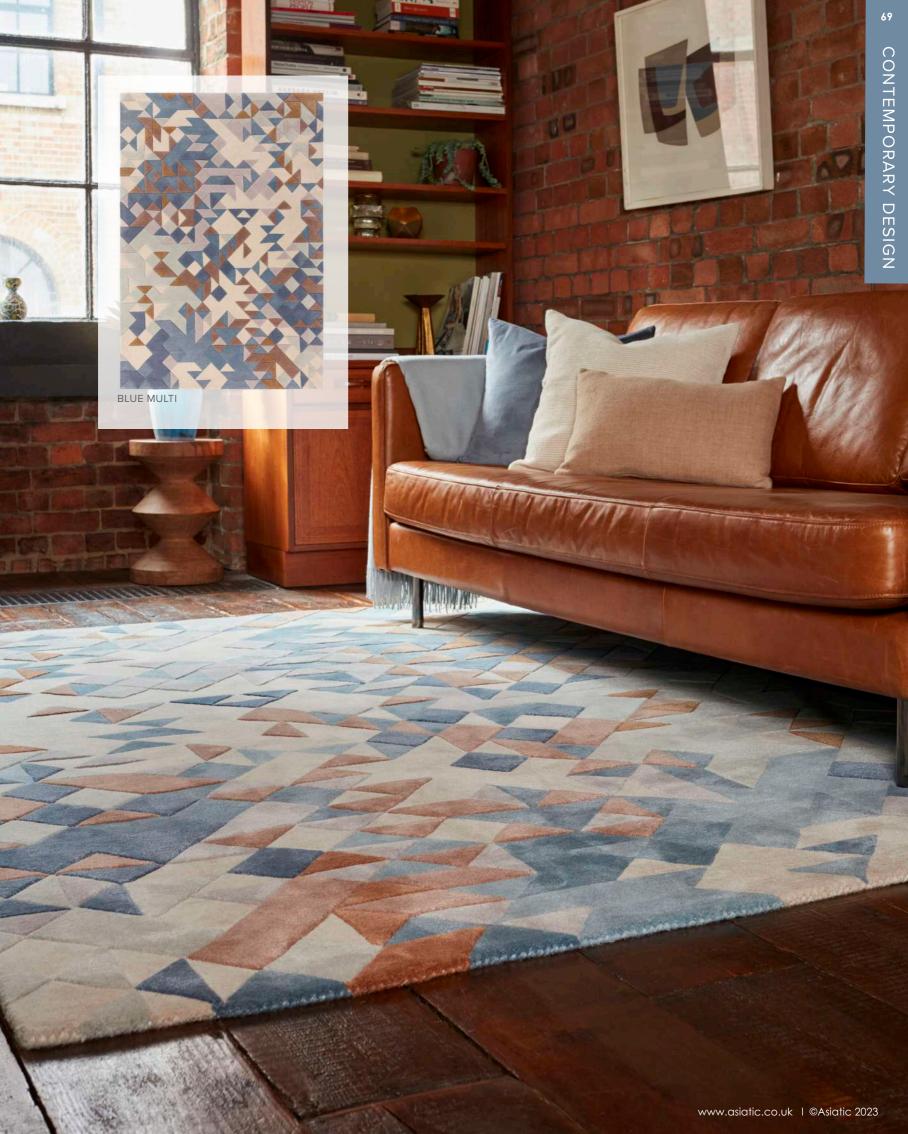

### CONTEMPORARY DESIGN

Hand tufted by skilled artisans in India using the finest quality wool, the interlocking basketweave design of Aspect is offered in a choice of 3 statement colourways using space dyed yarns.

Hand Tufted Wool Sizes(cm): 120 x 170 160 x 230 200 x 290 Custom Size

RED MULTI

GREY MULTI