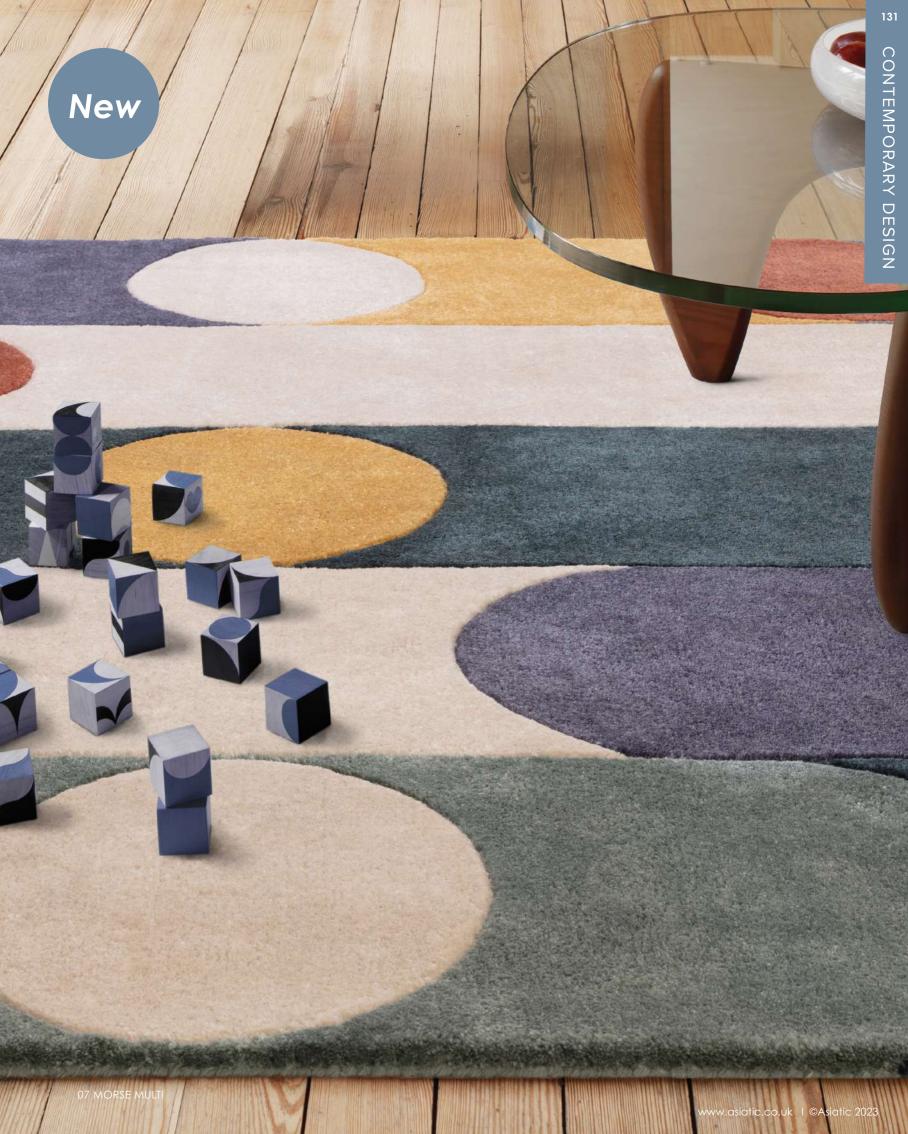

with Romy. Hand tufted with yarns made from 100% recycled materials, Romy is expressed in a neutral background featuring unique carved shapes.















05 KITE ORANGE



06 KITE CHARTREUSE





04 KITE SAGE



#### CONTEMPORARY DESIGN

Introduce sustainable elements to your home with Romy. Hand tufted with yarns made from 100% recycled materials, Romy is expressed in a neutral background featuring unique carved shapes.











10 ELEMENT OCHRE



11 ELEMENT BLUE



12 PAPERCUT GREEN



13 PAPERCUT RED





#### CONTEMPORARY DESIGN

Introduce sustainable elements to your home with Romy. Hand tufted with yarns made from 100% recycled materials, Romy is expressed in a neutral background featuring unique carved shapes.











08 MORSE BLUE



07 MORSE MULTI



09 MODULE PASTEL





#### CONTEMPORARY DESIGN

The playful designs in this range results in a sleek flow of colours from top to bottom. The choice of hues used in this collection allows for easy colour coordination in both minimalist and maximalist interiors.











02 RETRO GREEN



01 RETRO PINK





## **Torino**

#### CONTEMPORARY DESIGN

A striking abstract and textural design in a selection of contemporary and tonal shades. This premium collection is machine tufted in a cut pile viscose with intricate wool loop detailing, creating a sumptuous high low finish. Machine Knitted & Hand Finished
Wool, Viscose & Nylon
Sizes(cm):

120 x 170

160 x 235

200 x 290













NATURAL



PETROL BLUE



TEAL GREEN



TERRACOTTA



GOLD

## Vision

#### CONTEMPORARY DESIGN

It's no coincidence that the design