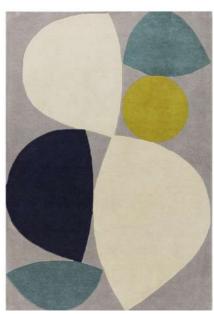

# Infinity

# ВОНО

The Infinity collection features a contemporary abstract pattern reminiscent of Nordic rug design. Its thick wool pile is enhanced by raised viscose accents, expertly tufted in an abstract line.

Hand Tufted
Wool & Viscose
Sizes(cm):
120 x 170
160 x 230
200 x 300
Custom Size

94 INFINITY CHARCOAL

93 INFINITY SAGE

95 INFINITY SAND

96 INFINITY COPPER