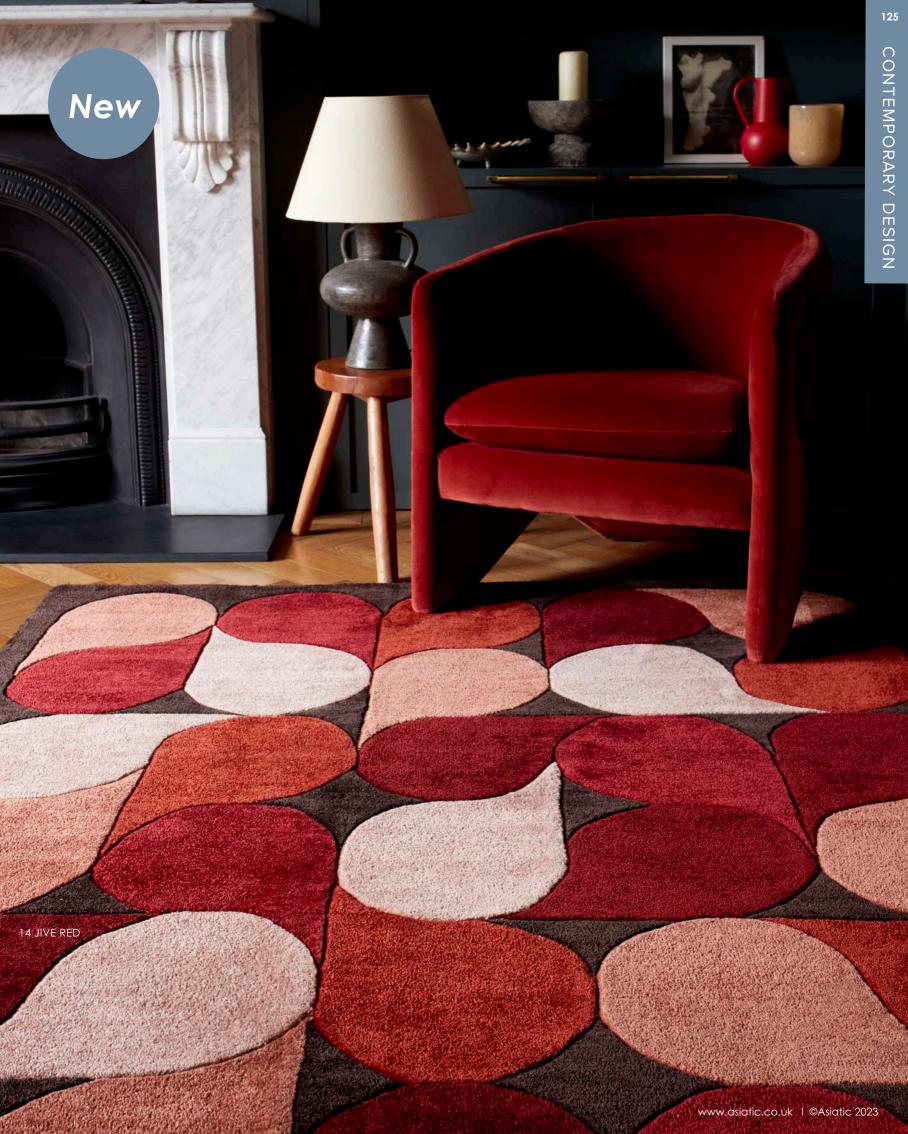

#### CONTEMPORARY DESIGN

Introducing our first-hand tufted rug made from recycled materials.
Romy is constructed with PET yarns made from recycled plastics which gives the look and texture of natural wool.

14 JIVE RED

15 JIVE GREEN