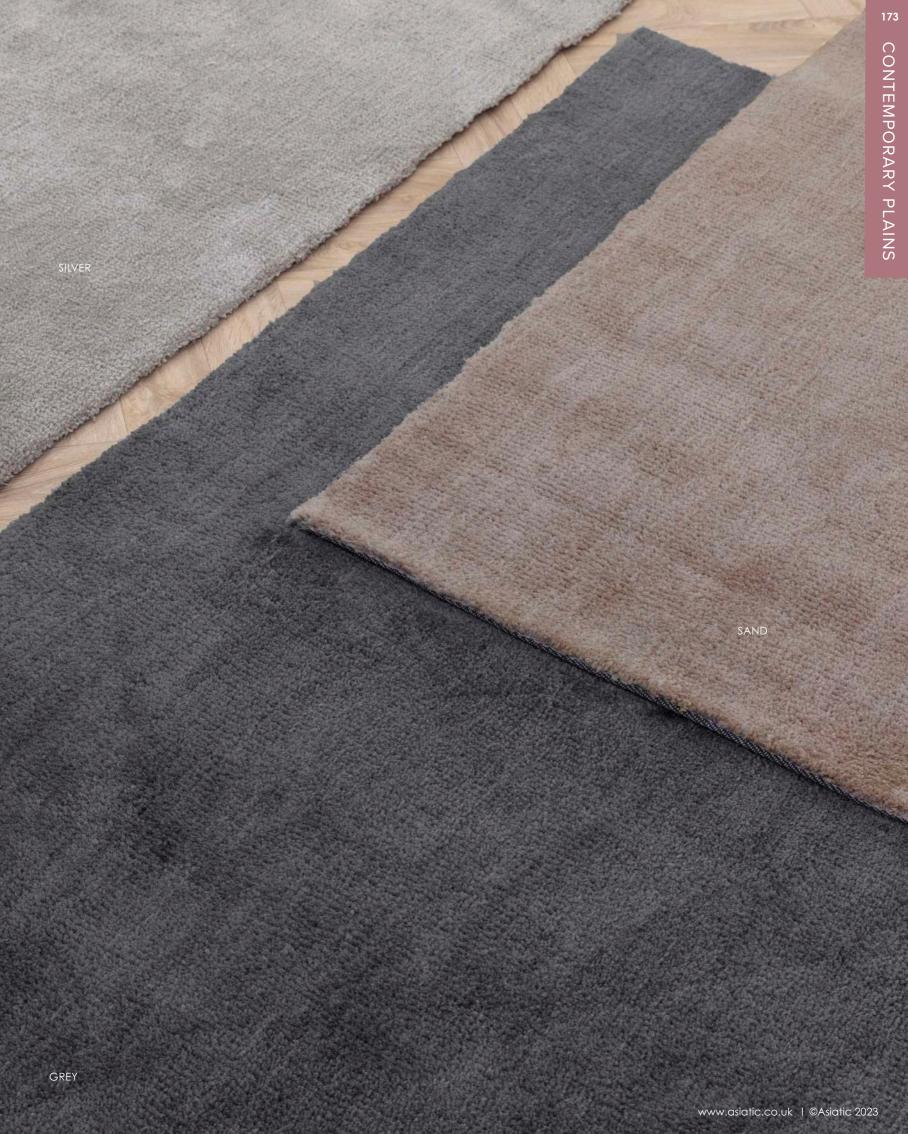

## **Contemporary Plains**

Our contemporary plain rugs are designed to offer a bold colour statement or a complementary finish to a space. Manufactured to the highest quality, we offer a choice of textures and finishes across a range of fabric compositions.

#### CONTEMPORARY PLAINS

Add an opulent layer to your flooring with these velvety soft rugs. Ascot is executed in 10 colourways with choices for neutrals and jewel tones with chunky metallic borders. **Hand Woven** 

Wool & Viscose

Sizes(cm):

80 x 150

120 x 170 160 x 230

200 x 290

**Custom Size** 

TAUPE

SILVER