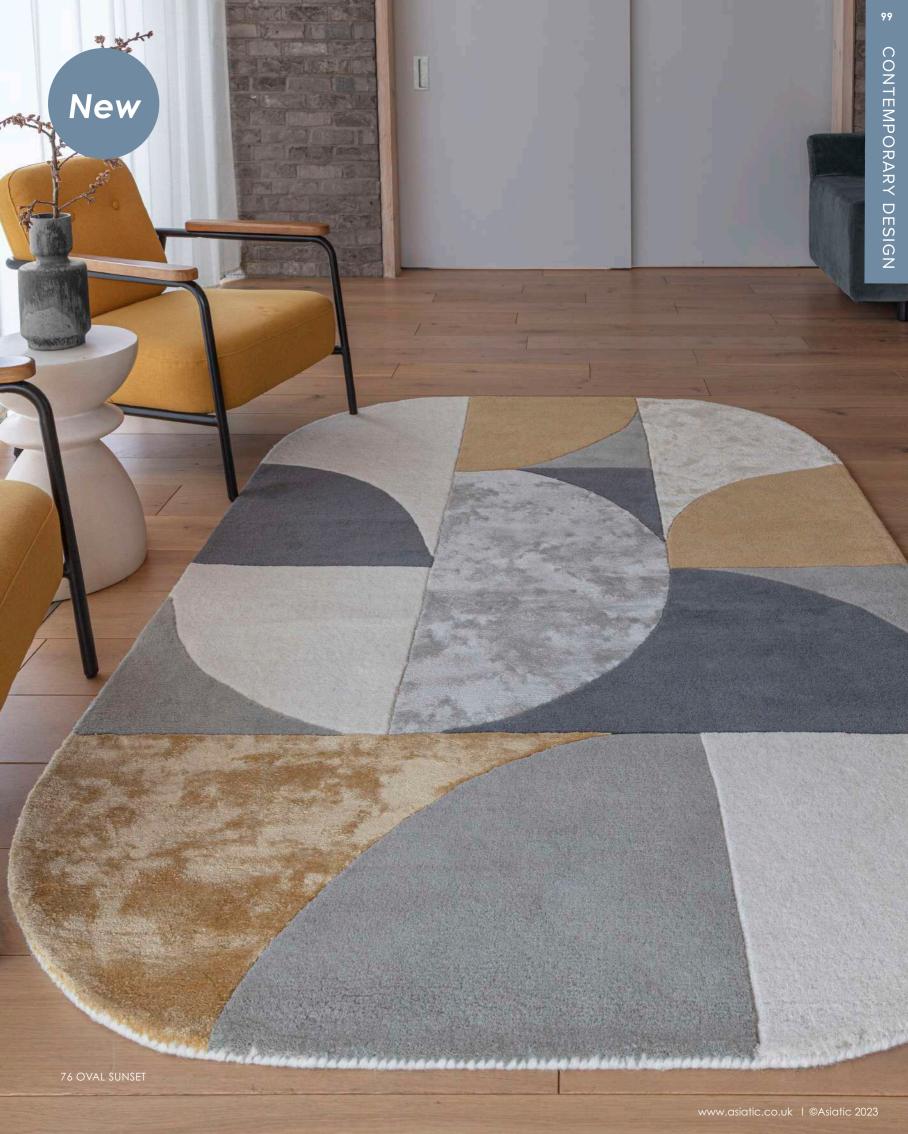

#### CONTEMPORARY DESIGN

Each carved element on Matrix Oval is made with bold colourations of different fabrics. Hand carved and tufted for maximum appeal, the unique variation of materials makes it a perfect addition to any room.

77 OVAL SPICE

75 OVAL FOREST

76 OVAL SUNSET

78 OVAL EARTH