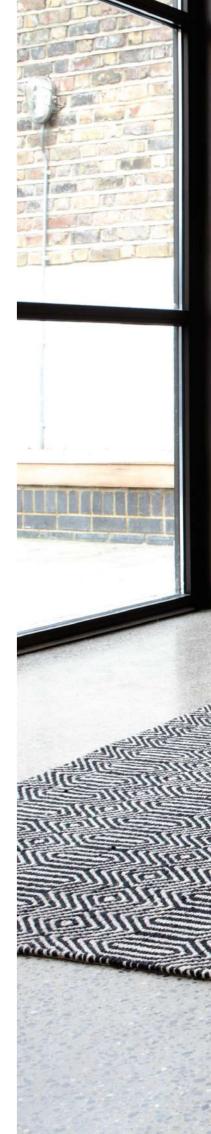

## Sloan

### NATURAL WEAVES

Make a choice from our durable geometric flat weaves. Sloan combines hard wearing jute with soft cotton chenille to create a short rich density that can both be seen and felt.

Hand Woven

Wool & Cotton

Sizes(cm):

100 x 150

120 x 170

160 x 230

200 x 300

66 x 200 Runner

BLACK

### NATURAL WEAVES

Make a choice from our durable geometric flat weaves. Sloan combines hard wearing jute with soft cotton chenille to create a short rich density that can both be seen and felt.

**Hand Woven** 

**Wool & Cotton** 

Sizes(cm):

100 x 150

120 x 170

160 x 230

200 x 300

66 x 200 Runner

DUCK EGG

MARSALA

MUSTARD

ORANGE

TAUPE

BLUE