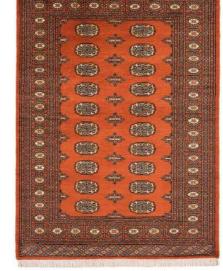

### Bokhara

#### CLASSIC HERITAGE

The Bokhara collection combines traditional designs with exquisite craftsmanship. Its pile incorporates an all over medallion motif with a series of complex patterned borders.

**Hand Knotted** 

Wool

Sizes(cm):

60 x 90 150 x 240 60 x 180 170 x 240 75 x 180 180 x 270

90 x 150 240 x 300 120 x 180 270 x 360 A)8ARUQ

80 x 240 Runner 80 x 300 Runner Custom Size

BLUE

GREEN

RUST