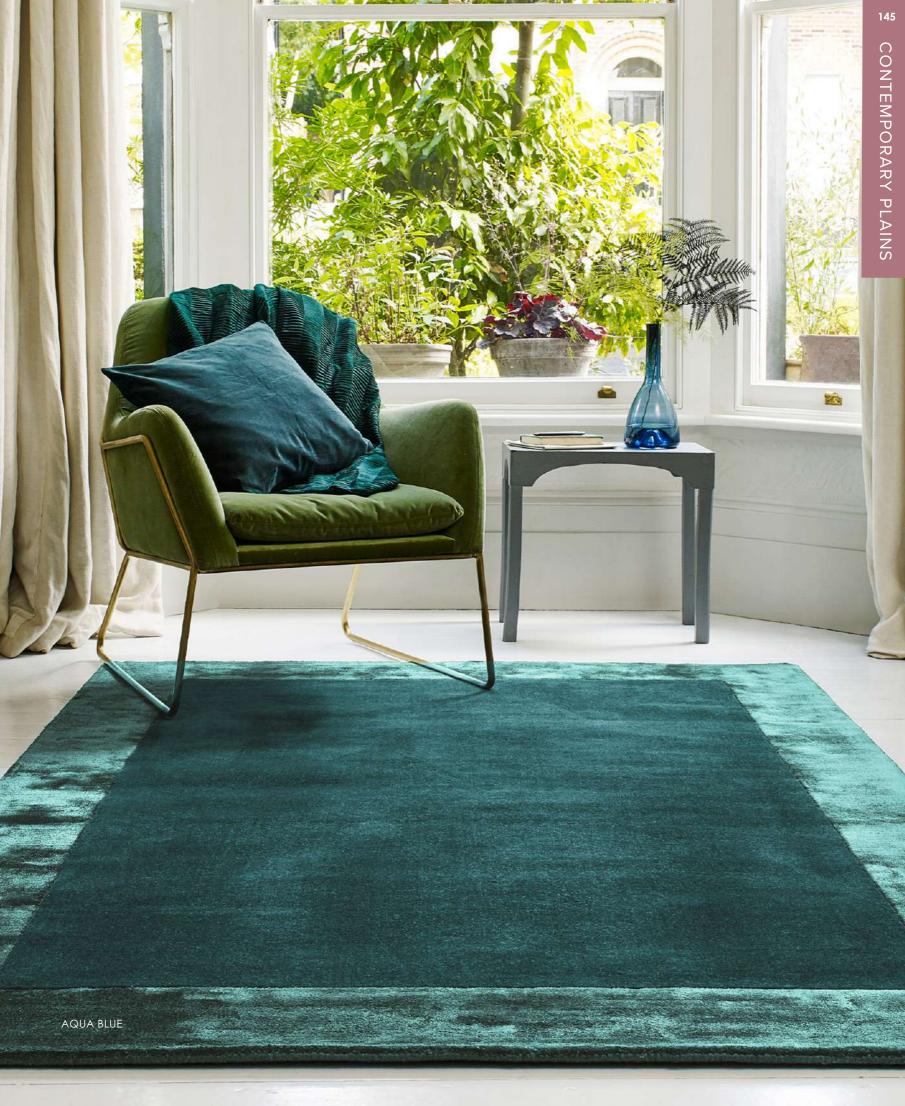

#### CONTEMPORARY PLAINS

Add an opulent layer to your flooring with these velvety soft rugs. Ascot is executed in 10 colourways with choices for neutrals and jewel tones with chunky metallic borders.

**Hand Woven** Wool & Viscose Sizes(cm): 80 x 150 120 x 170

160 x 230

200 x 290

**Custom Size** 

NEW

GREEN

NAVY

AQUA BLUE

NEW