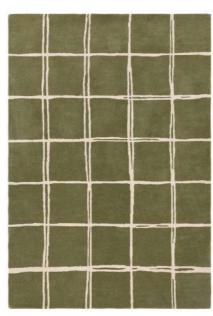

LIGHT GREY

IVORY

Hand tufted from 100% New Zealand wool, the contemporary grid-like design and high low pile of the Empire collection is offered as a bold monochromatic or sophisticated neutral.

Hand Tufted Wool Sizes(cm): 120 x 170 160 x 230 200 x 290 Custom Size