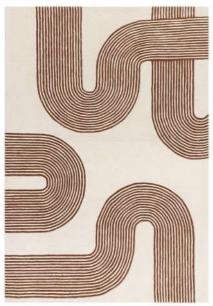

160 x 230 200 x 290 240 x 340

IVORY

BROWN

Ada

воно

Immerse yourself in the simple but striking geometric design of the Ada collection. Featuring a linear path pattern complemented by neutral tones. Hand Tufted Wool Sizes(cm): 120 x 170 160 x 230 200 x 290 Custom Size

IVORY