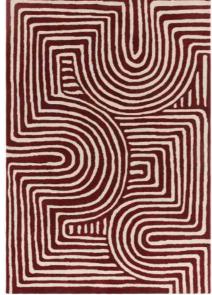

160 x 230 200 x 290 240 x 340

IVORY

BROWN

Ada

воно

Immerse yourself in the simple but striking geometric design of the Ada collection. Featuring a linear path pattern complemented by neutral tones. Hand Tufted Wool Sizes(cm): 120 x 170 160 x 230 200 x 290 Custom Size

IVORY