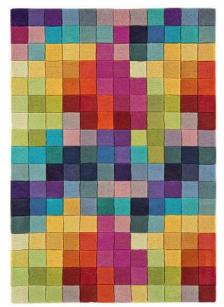

### Funk

#### CONTEMPORARY DESIGN

This expertly hand carved rug draws attention to a space with carefully thought-out geometric patterns.

Hand Tufted New Zealand Wool

Sizes(cm):

08 TRIANGLES

02 CHEVRON BLUE / GREEN

07 SPOTTY \*

05 MULTI BOXES

05 MULTI BOXES 70 X 200

05 MULTI BOXES 70 X 300