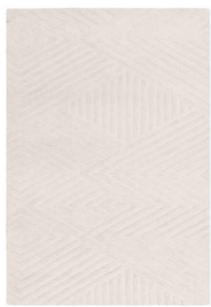

### Halo

### CONTEMPORARY PLAIN

The Halo collection is a transitional series of tonal-bordered rugs.

Hand-tufted in India with wool and viscose revealing an alternating matte and glossy look.

Hand Tuffed Wool & Viscose Sizes(cm): 160 x 230 200 x 290

CALICO