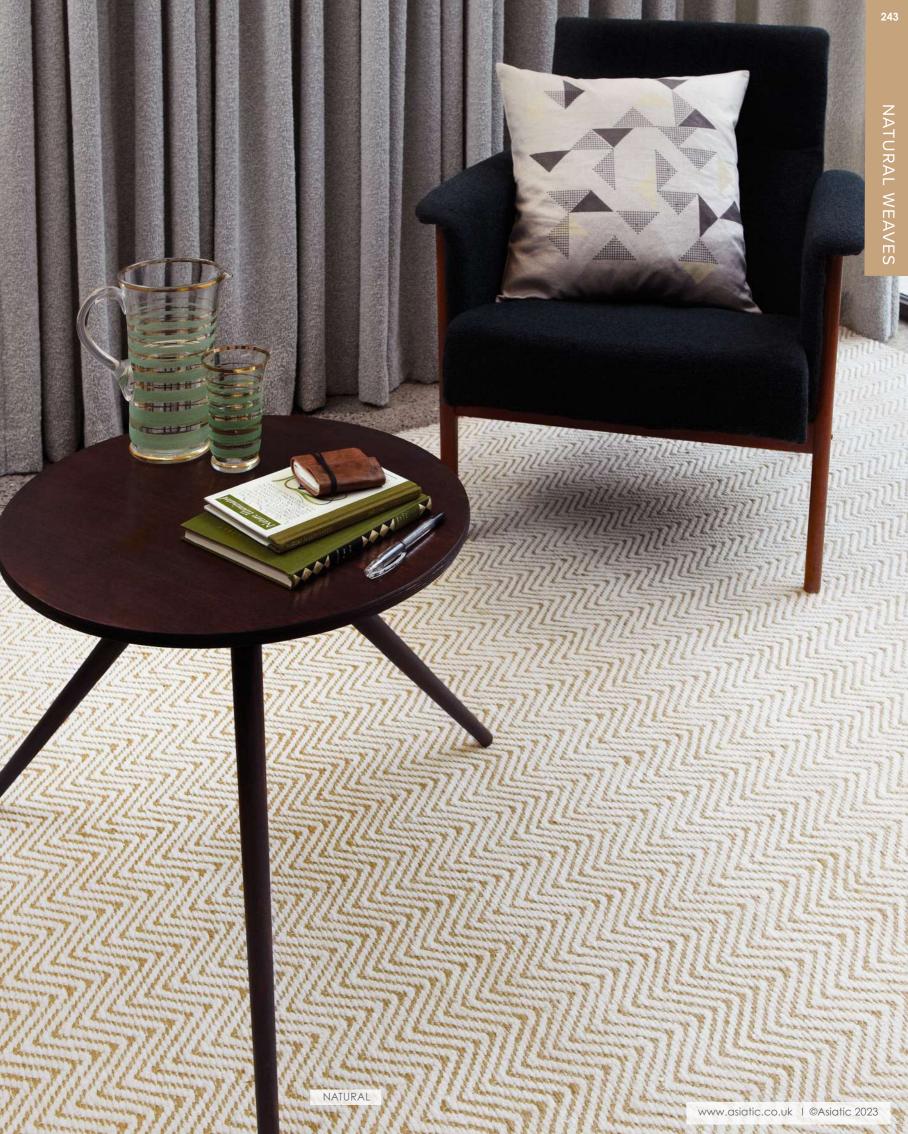

### Zander

### NATURAL WEAVES

This exquisite rug features a beautiful natural weave, expertly crafted from a blend of wool and PET. The spacedyed yarn adds variation infused with natural speckling for an even tone throughout.

Hand Woven Wool & PET Sizes(cm): 120 x 170 160 x 230 200 x 300 240 x 340

CHARCOAL

**OYSTER** 