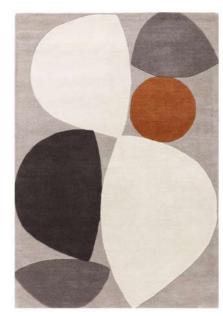

# Infinity

# ВОНО

The Infinity collection features a contemporary abstract pattern reminiscent of Nordic rug design. Its thick wool pile is enhanced by raised viscose accents, expertly tufted in an abstract line.

Hand Tufted
Wool & Viscose
Sizes(cm):
120 x 170
160 x 230
200 x 300
Custom Size

94 INFINITY CHARCOAL

93 INFINITY SAGE

95 INFINITY SAND

96 INFINITY COPPER