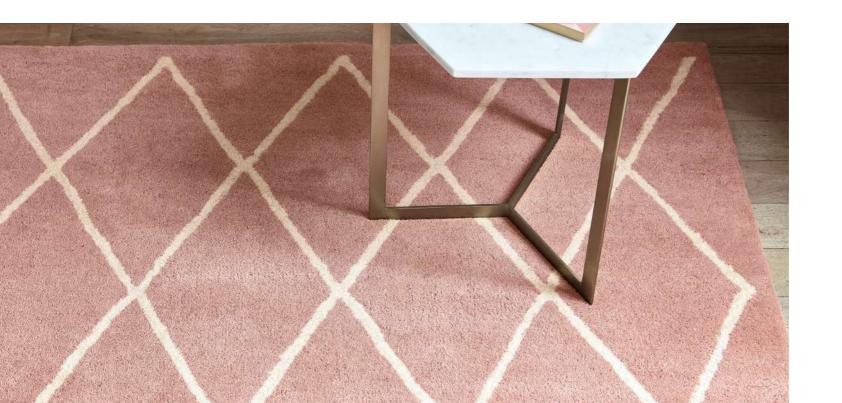

160 x 230 200 x 290 240 x 340

IVORY

BROWN

Ada

воно

Immerse yourself in the simple but striking geometric design of the Ada collection. Featuring a linear path pattern complemented by neutral tones. Hand Tufted Wool Sizes(cm): 120 x 170 160 x 230 200 x 290 Custom Size

IVORY