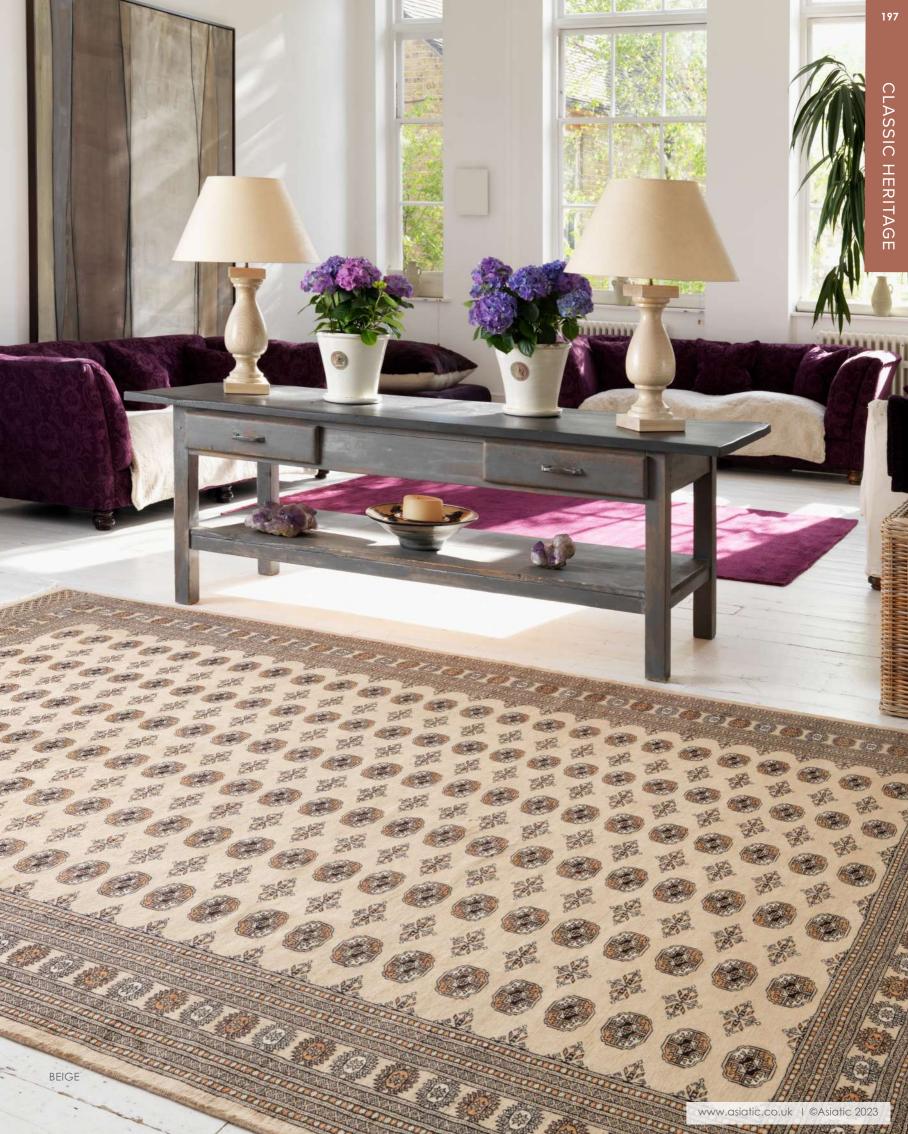

### Classic Heritage

Our Classic Heritage rugs are refreshed for the present day using some of the latest weaving techniques. Traditional, Oriental and Persian designs are brought up to date with modern colour palettes and durable finishes.

### Bokhara

#### CLASSIC HERITAGE

The Bokhara collection combines traditional designs with exquisite craftsmanship. Its pile incorporates an all over medallion motif with a series of complex patterned borders.

**Hand Knotted** 

Wool

Sizes(cm):

60 x 90 150 x 240 60 x 180 170 x 240 75 x 180 180 x 270

90 x 150 240 x 300 120 x 180 270 x 360 A)8ARUQ

80 x 240 Runner 80 x 300 Runner Custom Size

BLUE

GREEN

RUST