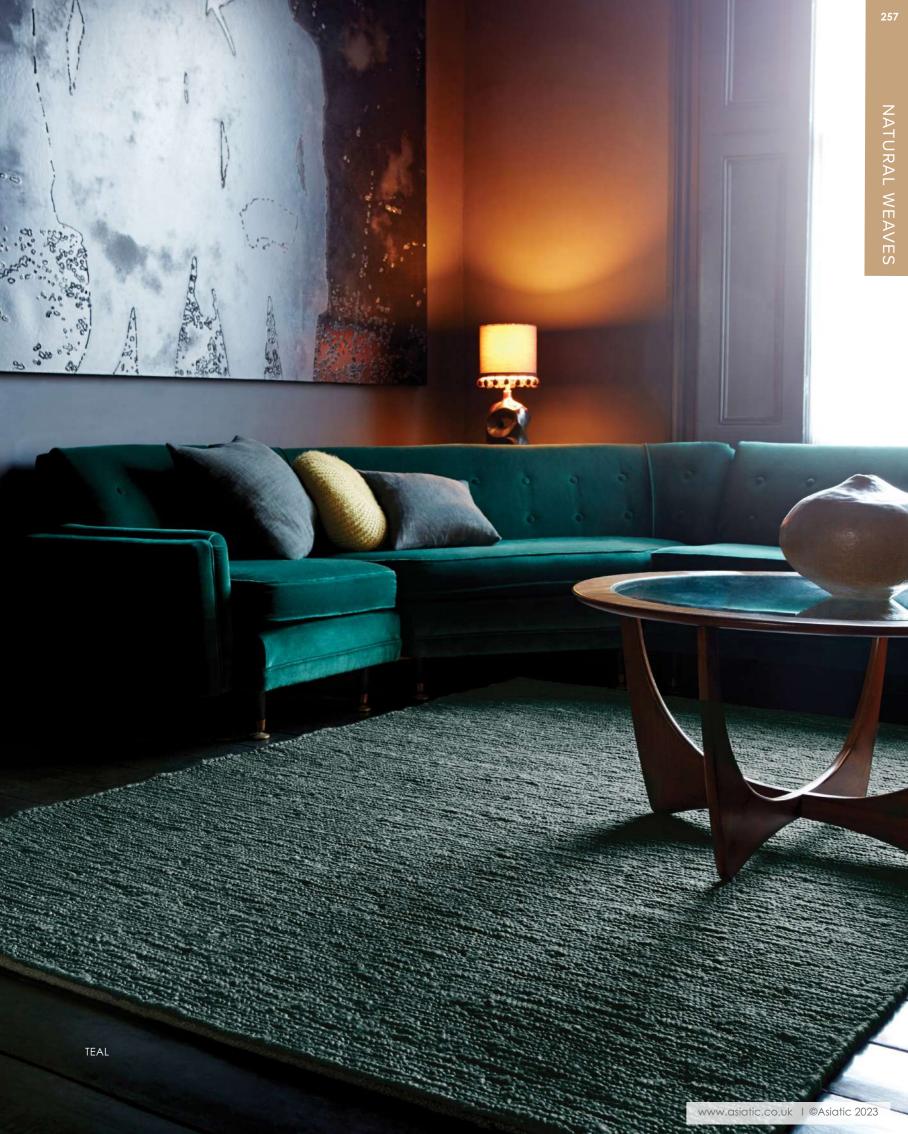

# Soumak

### NATURAL WEAVES

The Soumak rug collection pairs a handwoven bubble texture with a weighty low pile for a subtle flooring statement. Soumak is made with durable weaves and is perfect for any interior.

**Hand Woven** 

Jute

Sizes(cm):

120 x 170

160 x 230

200 x 300

66 x 200 Runner

SILVER

TEAL

STRAW