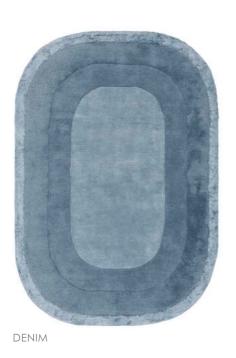

Hague collection are complemented by a textural cut and loop finish.

Hand Tufted Wool Sizes(cm): 120 x 170 160 x 230 200 x 290

**Custom Size** 









NEW



DLU3H



SAGE



SILVER



SAND





# Hague

### CONTEMPORARY PLAINS

A modern classic, the geometric angles, sweeping lines and dramatic curves of the Hague collection are complemented by a textural cut and loop finish.

Hand Tufted Wool Sizes(cm): 120 x 170 160 x 230 200 x 290 Custom Size









NEW

NEW



DESERT SAND



TAUPE



OCHRE



CHARCOAL



TEAL



IVORY



### Halo

### CONTEMPORARY PLAIN

The Halo collection is a transitional series of tonal-bordered rugs.

Hand-tufted in India with wool and viscose revealing an alternating matte and glossy look.

Hand Tuffed Wool & Viscose Sizes(cm): 160 x 230 200 x 290















CALICO



## Maze

#### CONTEMPORARY PLAINS

Get lost in the ornate details of the Maze collection. Featuring an elegant high low-pile on solid colours to create a calm oasis in your living space.

Hand Tufted Wool Sizes(cm): 120 x 170 160 x 230 200 x 290 Custom Size















TEAL



BLUSH



CHARCOAL



CREAM



SILVER



## Milo

#### CONTEMPORARY PLAINS

Add indulgent comfort to your home with this simple stylish rug. Milo is presented in bold soft colour palettes, made with luxuriously soft polyester yarns.

**Table Tufted** Polyester Sizes(cm): 120 x 170 160 x 230 200 x 290











GREEN



BERRY





RUST



NAVY



### Milo

### CONTEMPORARY PLAINS

Add indulgent comfort to your home with this simple stylish rug.
Milo is presented in bold soft colour palettes, made