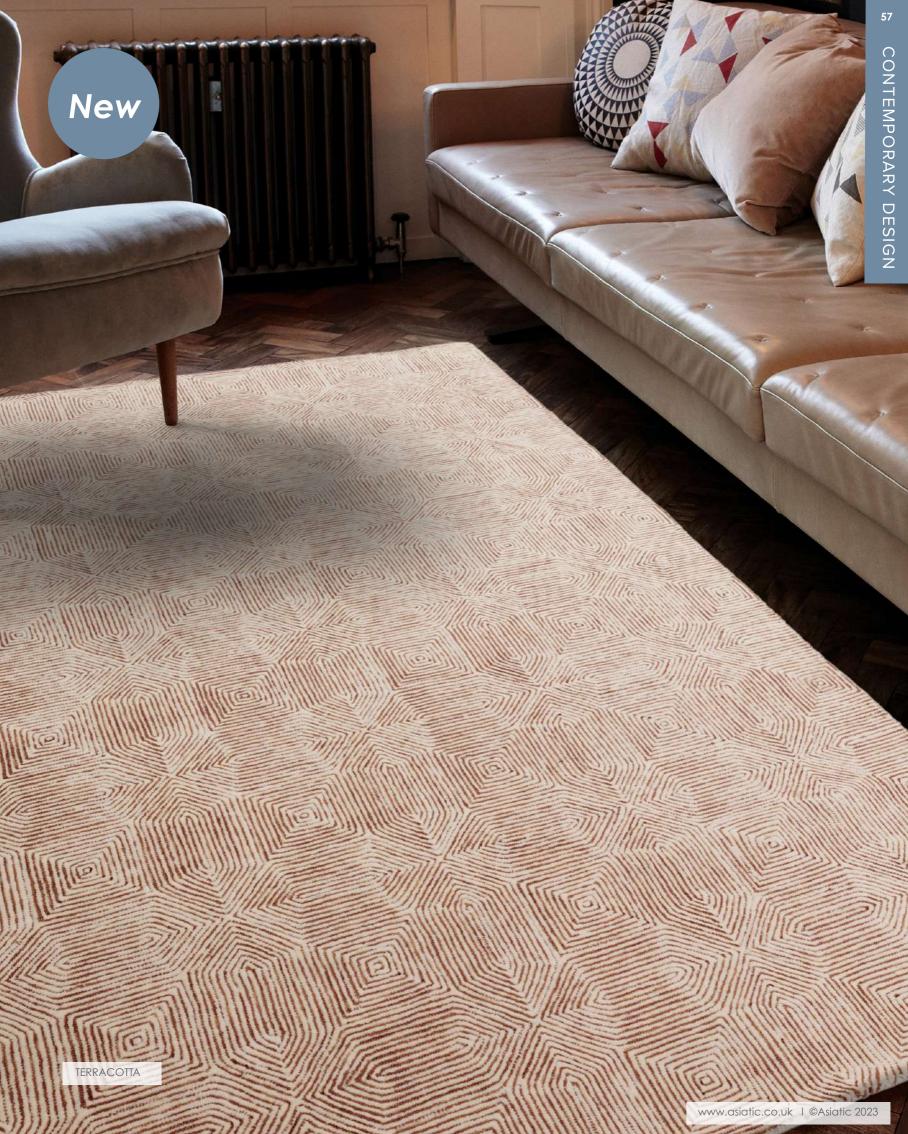

#### CONTEMPORARY DESIGN

A striking abstract and textural design in a selection of contemporary and tonal shades. This premium collection is machine tufted in a cut pile viscose with intricate wool loop detailing, creating a sumptuous high low finish. Machine Knitted & Hand Finished
Wool, Viscose & Nylon
Sizes(cm):

120 x 170

160 x 235

200 x 290

NATURAL

PETROL BLUE

TEAL GREEN

TERRACOTTA

GOLD