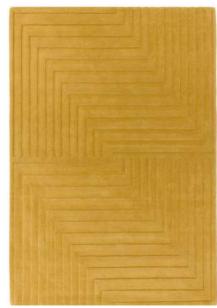

### **Form**

### CONTEMPORARY PLAINS

Designed to create a serene sanctuary in your home, Form is simply one of a kind. Handmade with pure New Zealand wool and hand carved into an intriguingly, sophisticated zig zag pattern.

Hand Tuffed
New Zealand Wool
Sizes(cm):
120 x 170
160 x 230
200 x 290

**Custom Size** 

OCHRE

PINK

SILVER