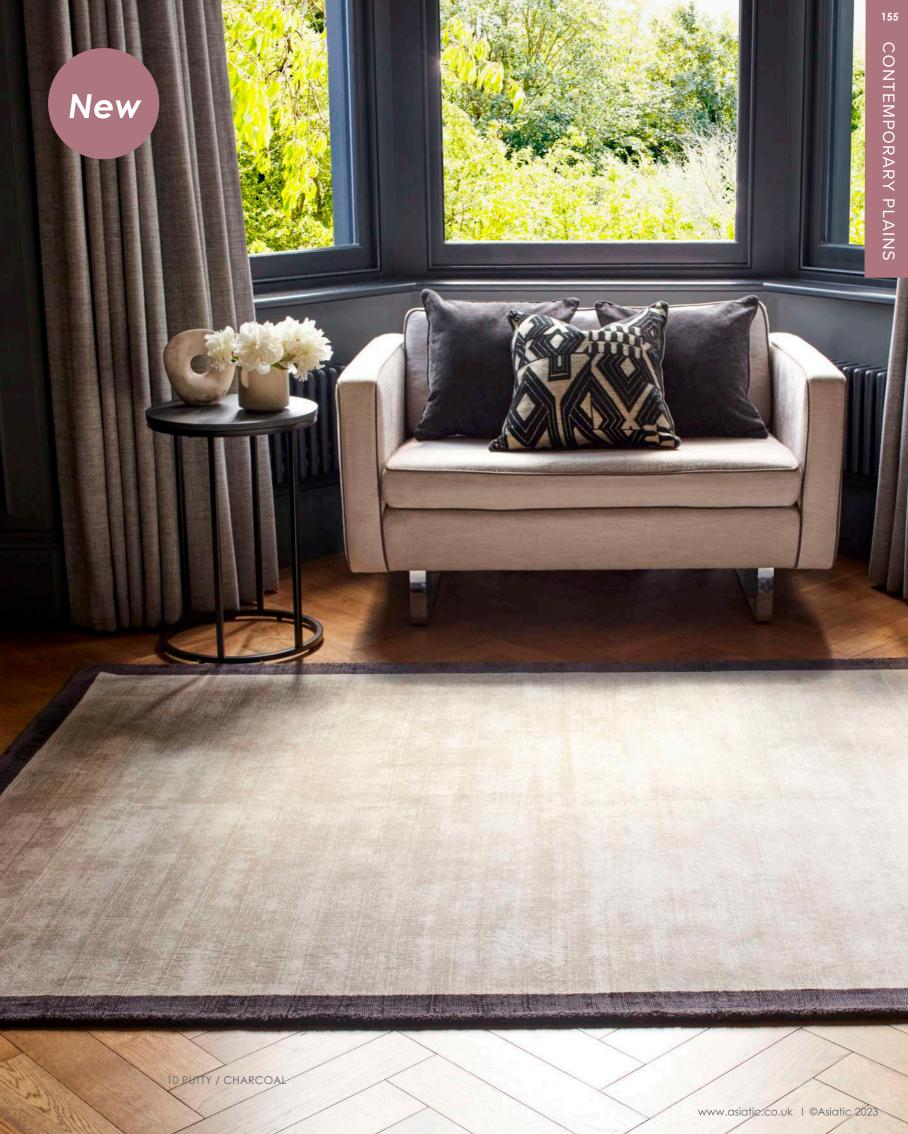

### Blade Border CONTEMPORARY PLAINS

This contemporary rug collection presents two border choices. Each rug is hand woven and finished with a tip shearing detail on viscose yarns. The collection features a two-tone design flowing from a darker border into a lighter centre and vice versa.

Hand Woven
Viscose
Sizes(cm):

120 x 170 160 SQ 160 x 230 200 SQ 200 x 290 Custom Size

10 PUTTY / CHARCOAL

07 PUTTY / SILVER

09 CHARCOAL / MOLESKIN

08 SILVER / GREY

06 AIRFORCE / NAVY

05 SAGE / OLIVE