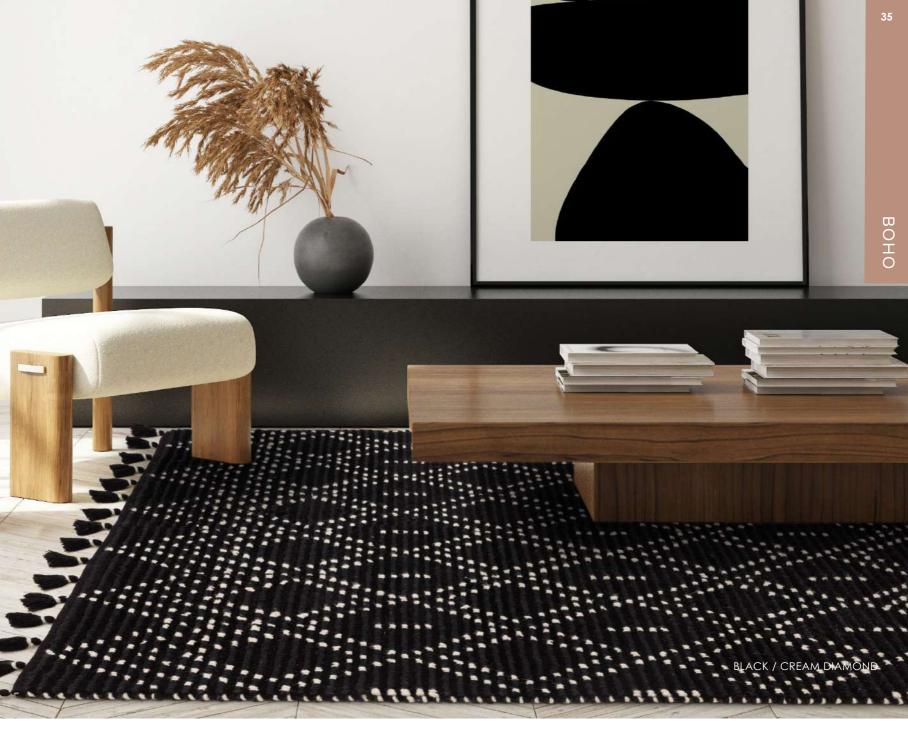

# Nepal

ВОНО

A timeless collection, Nepal offers a choice of organic and traditional Moroccan designs set against calming tonal shades. Available in 3 varying design choices.

**Hand Woven** 

Wool

Sizes(cm):

120 x 170

160 x 230

200 x 290

SAND / CREAM LINEAR

CREAM / BLACK LINEAR

CREAM / BLACK TILE

BLACK / CREAM DIAMOND

GREY / BLACK DIAMOND