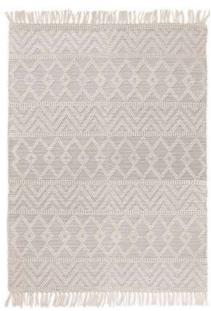

# Asra

# ВОНО

Give your home a modern look with this Boho rug. Carefully crafted with soft natural weaves in unique monotone variations featuring a bobble finish and fringe.

**Hand Woven** Wool Sizes(cm): 120 x 170 160 x 230 200 x 290

BLACK

GREY

CREAM