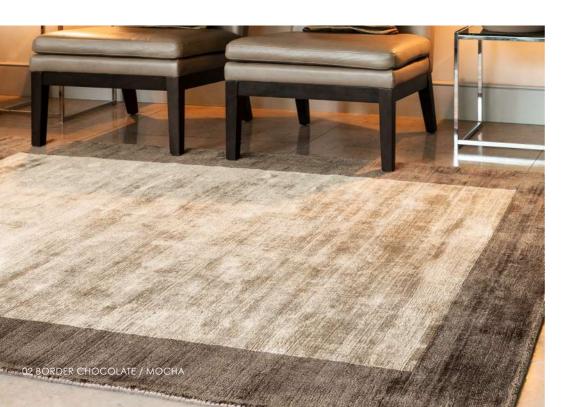

### Blade Border CONTEMPORARY PLAINS

This contemporary rug collection presents two border choices. Each rug is hand woven and finished with a tip shearing detail on viscose yarns. The collection features a two-tone design flowing from a darker border into a lighter centre and vice versa.

Hand Woven
Viscose
Sizes(cm):

120 x 170 160 SQ 160 x 230 200 SQ 200 x 290 Custom Size

01 BORDER CHAMPAGNE / PUTTY

04 BORDER CHARCOAL / SILVER

03 BORDER SMOKE / PUTTY

02 BORDER CHOCOLATE / MOCHA