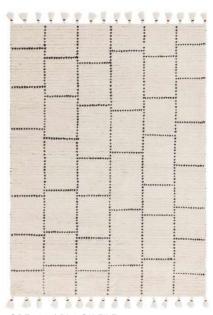

# Noah

# ВОНО

This classic rug pairs simple tones and hazy lines for a welcoming Boho look. Keeping quality and style in mind, this gorgeous rug has been crafted with pure wool in hues of natural shades.

Hand Tufted Wool Sizes(cm): 120 x 170 160 x 230 200 x 290 Custom Size

CHARCOAL

NATURAL