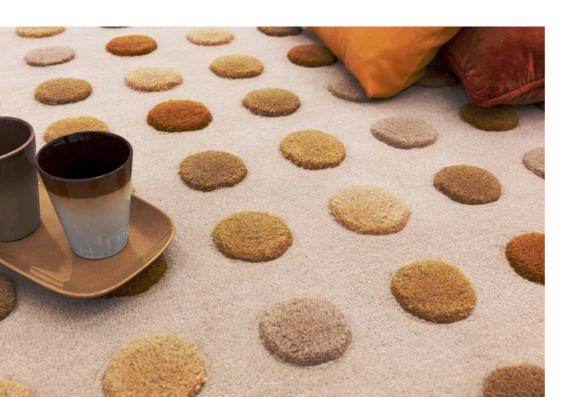

### Dotty

#### CONTEMPORARY DESIGN

Designed with an on-trend polka dot style and expertly hand carved in a 3D dome shape for a unique comforting underfoot. Each rug features interspaced domes tufted with lustrous viscose yarns.

**Hand Tufted** Wool Sizes(cm): 120 x 170 160 x 230 200 x 300 **Custom Size** 

GREEN

GOLD