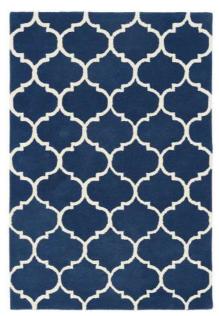

160 x 230 200 x 290 240 x 340

IVORY

BROWN

Ada

воно

Immerse yourself in the simple but striking geometric design of the Ada collection. Featuring a linear path pattern complemented by neutral tones. Hand Tufted Wool Sizes(cm): 120 x 170 160 x 230 200 x 290 Custom Size