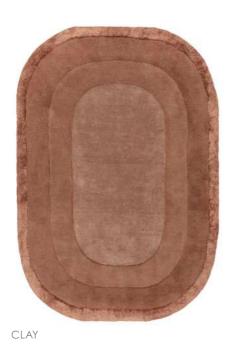

### Halo

### CONTEMPORARY PLAIN

The Halo collection is a transitional series of tonal-bordered rugs.

Hand-tufted in India with wool and viscose revealing an alternating matte and glossy look.

Hand Tuffed Wool & Viscose Sizes(cm): 160 x 230 200 x 290

CALICO