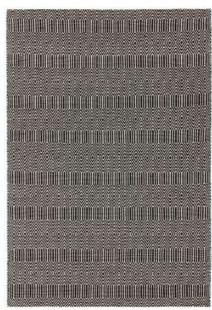

# Grayson NATURAL WEAVES

Beautifully simple textural weave offered in a choice of tonal neutrals, Grayson boasts high performance and sustainable yarns suitable for both indoor and outdoor living.

**Hand Woven** Sizes(cm): 120 x 170 160 x 230 200 x 290

GREY