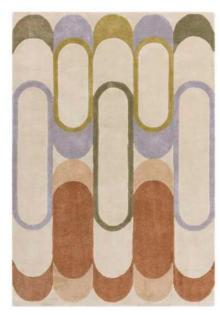

elements to your home with Romy. Hand tufted with yarns made from 100% recycled materials, Romy is expressed in a neutral background featuring unique carved shapes.















05 KITE ORANGE



06 KITE CHARTREUSE





04 KITE SAGE



#### CONTEMPORARY DESIGN

Introduce sustainable elements to your home with Romy. Hand tufted with yarns made from 100% recycled materials, Romy is expressed in a neutral background featuring unique carved shapes.











10 ELEMENT OCHRE



11 ELEMENT BLUE



12 PAPERCUT GREEN



13 PAPERCUT RED





#### CONTEMPORARY DESIGN

Introduce sustainable elements to your home with Romy. Hand tufted with yarns made from 100% recycled materials, Romy is expressed in a neutral background featuring unique carved shapes.











08 MORSE BLUE



07 MORSE MULTI



09 MODULE PASTEL





#### CONTEMPORARY DESIGN

The playful designs in this range results in a sleek flow of colours from top to bottom. The choice of hues used in this collection allows for easy colour coordination in both minimalist and maximalist interiors.











02 RETRO GREEN



01 RETRO PINK





## **Torino**

#### CONTEMPORARY DESIGN

A striking abstract and textural design in a selection of contemporary and tonal shades. This premium collection is machine tufted in a cut pile viscose with intricate wool loop detailing, creating a sumptuous high low finish. Machine Knitted & Hand Finished
Wool, Viscose & Nylon
Sizes(cm):

120 x 170

160 x 235

200 x 290













NATURAL



PETROL BLUE



TEAL GREEN



TERRACOTTA



GOLD

## Vision

#### CONTEMPORARY DESIGN

It's no coinc