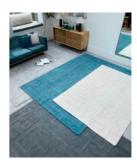

### Blade Border CONTEMPORARY PLAINS

This contemporary rug collection presents two border choices. Each rug is hand woven and finished with a tip shearing detail on viscose yarns. The collection features a two-tone design flowing from a darker border into a lighter centre and vice versa.

Hand Woven
Viscose
Sizes(cm):

120 x 170 160 SQ 160 x 230 200 SQ 200 x 290 Custom Size

10 PUTTY / CHARCOAL

07 PUTTY / SILVER

09 CHARCOAL / MOLESKIN

08 SILVER / GREY

06 AIRFORCE / NAVY

05 SAGE / OLIVE

Hand Woven
Viscose
Sizes(cm):

120 x 170 160 SQ 160 x 230 200 SQ 200 x 290 Custom Size

01 BORDER CHAMPAGNE / PUTTY

04 BORDER CHARCOAL / SILVER

03 BORDER SMOKE / PUTTY

02 BORDER CHOCOLATE / MOCHA