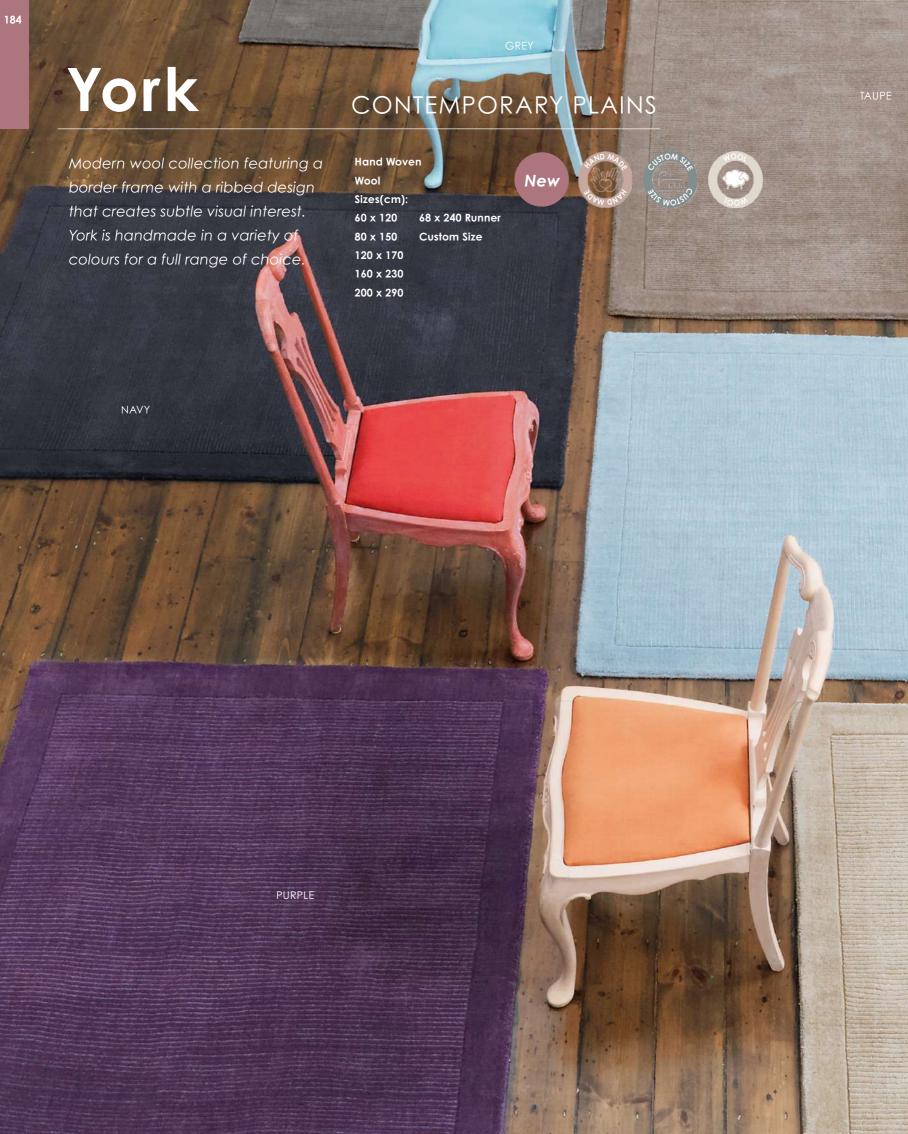

### York

#### CONTEMPORARY PLAINS

Modern wool collection featuring a border frame with a ribbed effect that creates subtle visual interest. York is handmade in a variety of colours for a full range of choice.

**Hand Woven** 

Wool

Sizes(cm):

60 x 120 68 x 240 Runner

80 x 150 Custom Size

120 x 170

160 x 230

200 x 290

NEW

NAVY

YELLOW

PURPLE

TERRACOTTA

TEAL