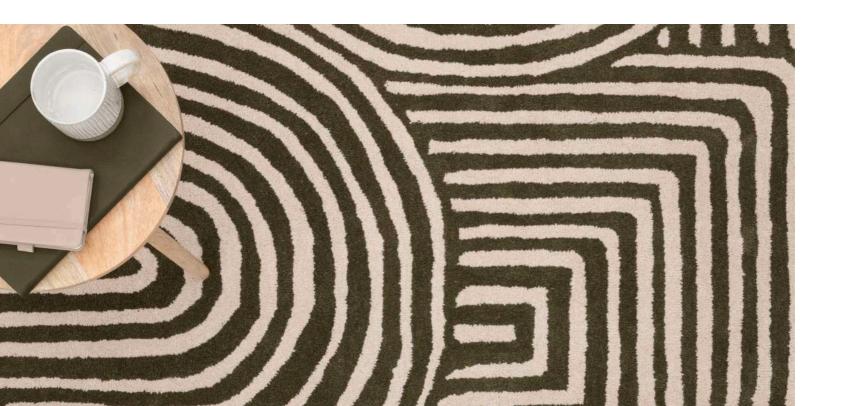

160 x 230 200 x 290 240 x 340

IVORY

BROWN

Ada

воно

Immerse yourself in the simple but striking geometric design of the Ada collection. Featuring a linear path pattern complemented by neutral tones. Hand Tufted Wool Sizes(cm): 120 x 170 160 x 230 200 x 290 Custom Size

IVORY