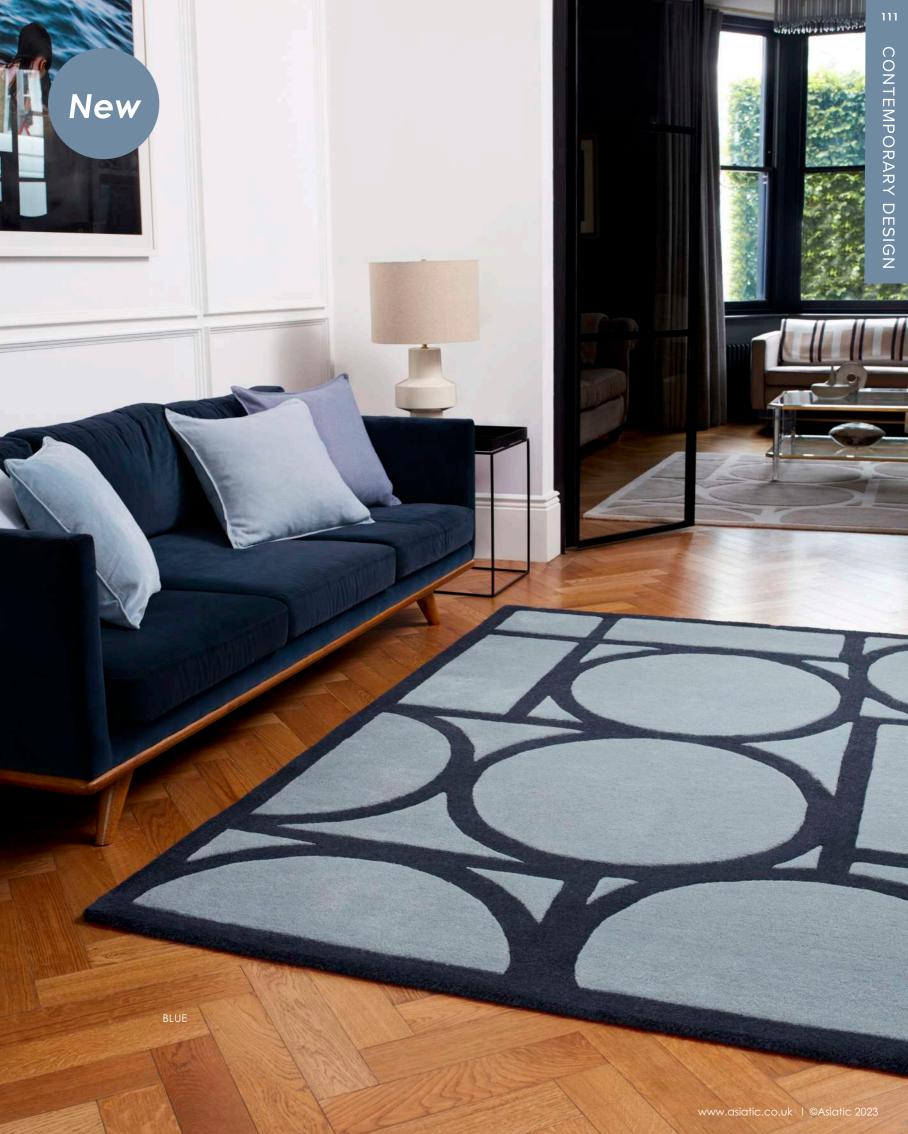

#### CONTEMPORARY DESIGN

Contemporary rugs, with resemblance to line art. Matrix Arches is infused with contour lines which creates the illusion of movement from one edge of the rug to another.

86 ARCHES FOREST

87 ARCHES BLACK