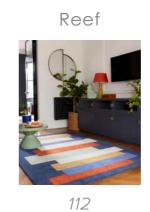

#### CONTEMPORARY DESIGN

Reef presents a bold expression of overlapping patterns and is designed to be the central focus of a room. Each Reef rug has been crafted by hand.

RF33 STACKS MULTI

RF32 STACKS GREEN

#### CONTEMPORARY DESIGN

Reef outline features interlocking shapes, hand tufted with soft wool. Reef outline is available in 3 designs that can fit into a wide range of interiors.

RF21 OUTLINE KHAKI

RF20 OUTLINE TERRACOTTA

RF19 OUTLINE BLUE

RF22 LINEAR MULTI

#### CONTEMPORARY DESIGN

The design on this rug includes a series of irregular shapes that adds depth to the floor. Skilfully hand tufted from wool, the tonal contrast of colours in this collection will make a bold statement in any home.

RF25 MID CENTURY TEAL

RF24 MID CENTURY GREY

RF23 CONNECT MULTI

RF31 HORIZON

#### CONTEMPORARY DESIGN

This range features a visual threedimensional effect with a modernist appeal, expertly hand tufted in a dual tone design and constructed with sustainably sourced wool to reduce the impact on our planet. **Hand Tuffed** 

Wool

Sizes(cm):

120 x 170

160 x 230 200 x 290

**Custom Size** 

RF29 CURVE PLUM

RF28 CURVE OCHRE

#### CONTEMPORARY DESIGN

Presenting a bold expression or geometric patterns and floral motifs, Reef is designed to be the main central focus of the room. The fusion of vibrant hues suits a wide range of interiors.

RF10 FLORAL PINK MULTI

RF11 FLORAL GREEN MULTI

RF18 TRIANGLE MULTI

RF15 MODERN MULTI

RF17 BLOCKS PASTEL

Hand Tufted
Wool
Sizes(cm):
120 x 170
160 x 230
200 x 290
66 x 200 Runner\*
Custom Size

RF01 MOTIF OCHRE GREY \*

RF09 PINK KITE \*

RF08 GREY FLAG \*

RF02 BIG ZIG \*

RF13 BIG GEO

RF14 ABSTRACT MULTI