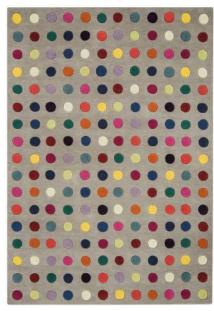

### Dotty

#### CONTEMPORARY DESIGN

Designed with an on-trend polka dot style and expertly hand carved in a 3D dome shape for a unique comforting underfoot. Each rug features interspaced domes tufted with lustrous viscose yarns.

**Hand Tufted** Wool Sizes(cm): 120 x 170 160 x 230 200 x 300 **Custom Size** 

GREEN

GOLD