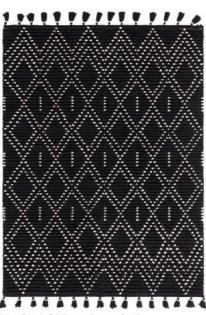

# Asra

# ВОНО

Give your home a modern look with this Boho rug. Carefully crafted with soft natural weaves in unique monotone variations featuring a bobble finish and fringe.

**Hand Woven** Wool Sizes(cm): 120 x 170 160 x 230 200 x 290

BLACK

GREY

CREAM