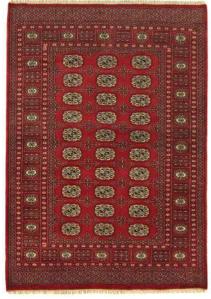

### Bokhara

#### CLASSIC HERITAGE

The Bokhara collection combines traditional designs with exquisite craftsmanship. Its pile incorporates an all over medallion motif with a series of complex patterned borders.

**Hand Knotted** 

Wool

Sizes(cm):

60 x 90 150 x 240 60 x 180 170 x 240 75 x 180 180 x 270

90 x 150 240 x 300 120 x 180 270 x 360 A)8ARUQ

80 x 240 Runner 80 x 300 Runner Custom Size

BLUE

GREEN

RUST