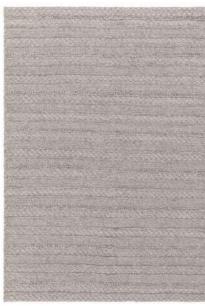

# Grayson NATURAL WEAVES

Beautifully simple textural weave offered in a choice of tonal neutrals, Grayson boasts high performance and sustainable yarns suitable for both indoor and outdoor living.

**Hand Woven** Sizes(cm): 120 x 170 160 x 230 200 x 290

GREY