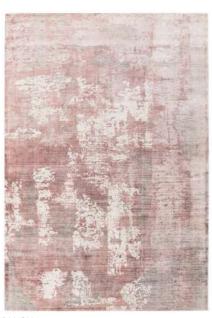

land Wool

Sizes(cm):











08 TRIANGLES



02 CHEVRON BLUE / GREEN



07 SPOTTY \*



05 MULTI BOXES



05 MULTI BOXES 70 X 200



05 MULTI BOXES 70 X 300



# Gatsby

### CONTEMPORARY DESIGN

Introduce art to your floors with Gatsby, this collection pairs a distressed metallic look with a muted coloured base to create a minimalistic abstract layer to your floors.

Hand Woven & Printed

Viscose

Sizes(cm):

120 x 170

160 x 230

200 x 290

240 x 340











RED



GREEN



CLOUD





# Gatsby

#### CONTEMPORARY DESIGN

Introduce art to your floors with Gatsby, this collection pairs a distressed metallic look with a muted coloured base to create a minimalistic abstract layer to your floors.

Hand Woven & Printed

Viscose

Sizes(cm):

120 x 170

160 x 230

200 x 290

240 x 340











CORAL



AUTUMN



GOLD



BLUE



# Hive

#### CONTEMPORARY DESIGN

Modern rug design, perfect for minimalist and maximalist interiors. Its central colour flows from dark to light to form an elegant gradient effect. Hive is made in 4 colourways and available as a runner.

**Hand Tuffed** 

Wool

Sizes(cm):

120 x 170

160 x 230

200 x 290

66 x 200 Runner

















TEAL



# Juno

#### CONTEMPORARY DESIGN

An opulent viscose collection, Juno is hand woven and then screen printed for a completely unique finish. Available in a choice of fresh shades across a spectrum of different tones.

Hand Woven & Printed Viscose Sizes(cm): 120 x 170 160 x 230 200 x 290













AQUAMARINE



CITRINE



GREIGE



VERDANT



# Mason

#### CONTEMPORARY DESIGN

Intriguingly tactile, the sup