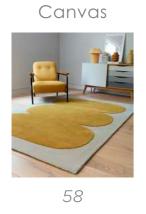

### Canvas

#### CONTEMPORARY DESIGN

This iconic collection offers fresh statement styles, designed with sculpted shapes that spark interest. The Canvas collection expresses a contrasting textural play with the use of chunky and refined yarns.

Hand Tufted Wool Sizes(cm): 120 x 170 160 x 230 200 x 290 Custom Size

PEBBLE

SCULPT

REFLECT

BALANCE