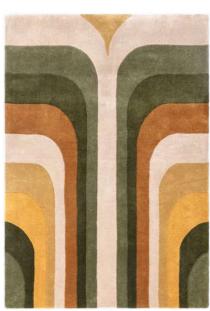

# Infinity

# ВОНО

The Infinity collection features a contemporary abstract pattern reminiscent of Nordic rug design. Its thick wool pile is enhanced by raised viscose accents, expertly tufted in an abstract line.

Hand Tufted
Wool & Viscose
Sizes(cm):
120 x 170
160 x 230
200 x 300
Custom Size

94 INFINITY CHARCOAL

93 INFINITY SAGE

95 INFINITY SAND

96 INFINITY COPPER