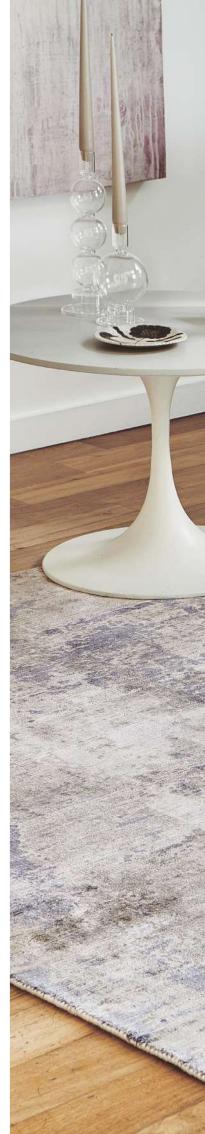

effect.

Hand Tufted
Wool & Viscose
Sizes(cm):
120 x 170
160 x 230
200 x 290
Custom Size













GREY MULTI



GOLD MULTI





RED MULTI



### Funk

#### CONTEMPORARY DESIGN

This expertly hand carved rug draws attention to a space with carefully thought-out geometric patterns.

Hand Tufted New Zealand Wool

Sizes(cm):











08 TRIANGLES



02 CHEVRON BLUE / GREEN



07 SPOTTY \*



05 MULTI BOXES



05 MULTI BOXES 70 X 200



05 MULTI BOXES 70 X 300



# Gatsby

### CONTEMPORARY DESIGN

Introduce art to your floors with Gatsby, this collection pairs a distressed metallic look with a muted coloured base to create a minimalistic abstract layer to your floors.

Hand Woven & Printed

Viscose

Sizes(cm):

120 x 170

160 x 230

200 x 290

240 x 340











RED



GREEN



CLOUD





# Gatsby

#### CONTEMPORARY DESIGN

Introduce art to your floors with Gatsby, this collection pairs a distressed metallic look with a muted coloured base to create a minimalistic abstract layer to your floors.

Hand Woven & Printed

Viscose

Sizes(cm):

120 x 170

160 x 230

200 x 290

240 x 340











CORAL



AUTUMN



GOLD



BLUE



# Hive

#### CONTEMPORARY DESIGN

Modern rug design, perfect for minimalist and maximalist interiors. Its central colour flows from dark to light to form an elegant gradient effect. Hive is made in 4 colourways and available as a runner.

**Hand Tuffed** 

Wool

Sizes(cm):

120 x 170

160 x 230

200 x 290

66 x 200 Runner

















TEAL



# Juno

#### CONTEMPORARY DESIGN

An opulent viscose collection, Juno is hand woven and then screen prin