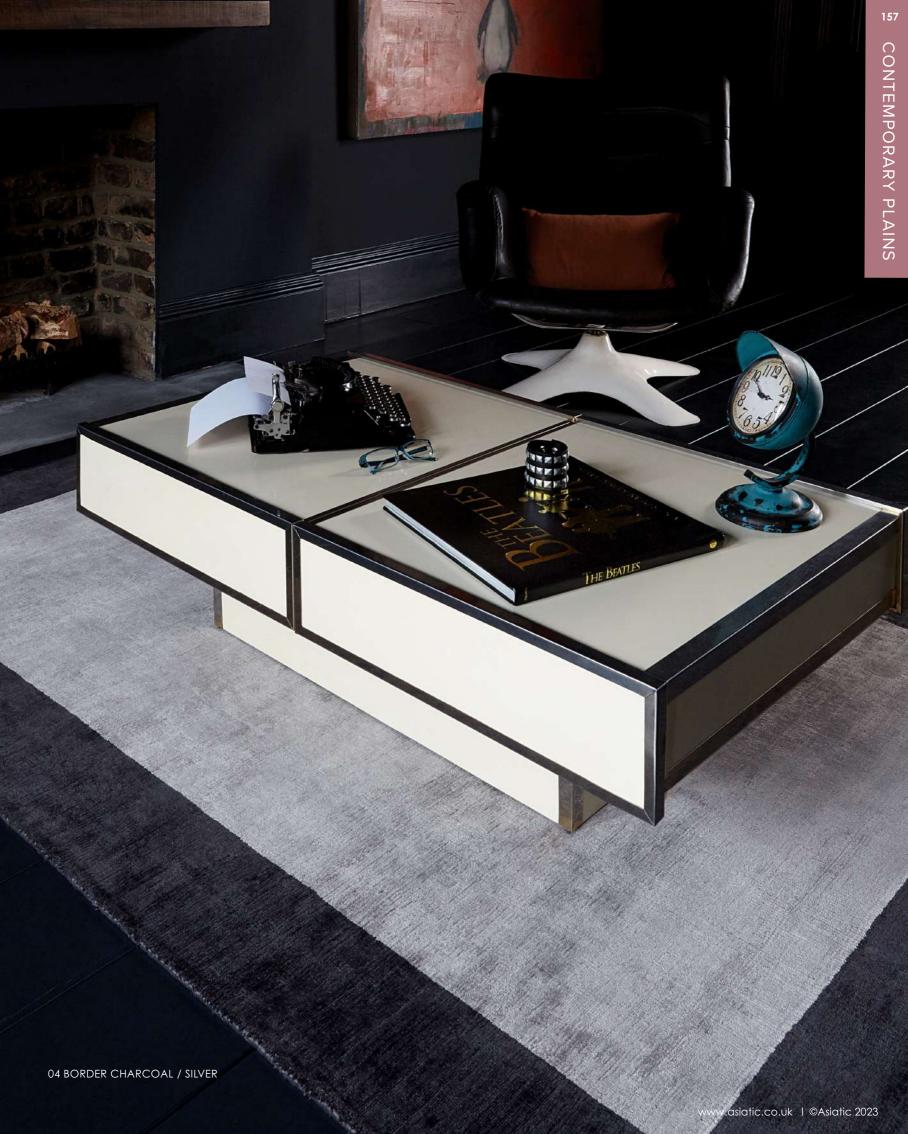

### Blade Border CONTEMPORARY PLAINS

This contemporary rug collection presents two border choices. Each rug is hand woven and finished with a tip shearing detail on viscose yarns. The collection features a two-tone design flowing from a darker border into a lighter centre and vice versa.

Hand Woven
Viscose
Sizes(cm):

120 x 170 160 SQ 160 x 230 200 SQ 200 x 290 Custom Size

10 PUTTY / CHARCOAL

07 PUTTY / SILVER

09 CHARCOAL / MOLESKIN

08 SILVER / GREY

06 AIRFORCE / NAVY

05 SAGE / OLIVE

Hand Woven
Viscose
Sizes(cm):

120 x 170 160 SQ 160 x 230 200 SQ 200 x 290 Custom Size

01 BORDER CHAMPAGNE / PUTTY

04 BORDER CHARCOAL / SILVER

03 BORDER SMOKE / PUTTY

02 BORDER CHOCOLATE / MOCHA