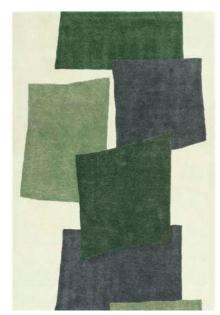

# Blox

### CONTEMPORARY DESIGN

Pure wool rug brought to life in multitone blocks. The colours used on each rug produces an overall synergy wherever its placed.

Hand Woven Wool Sizes(cm): 120 x 170 160 x 230 200 x 300 Custom Size

MUSTARD

HEATHER

COPPER