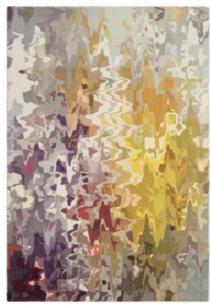

## Vision

#### CONTEMPORARY DESIGN

It's no coincidence that the designs in this collection may remind you of watercolour art. This floor rug brings a free-flowing elegance to your space, revealing a vibrant ombre effect. Printed Wool Sizes(cm): 120 x 170 160 x 230 200 x 290

STIPPLE

PIGMENT

**IMPRESSION** 