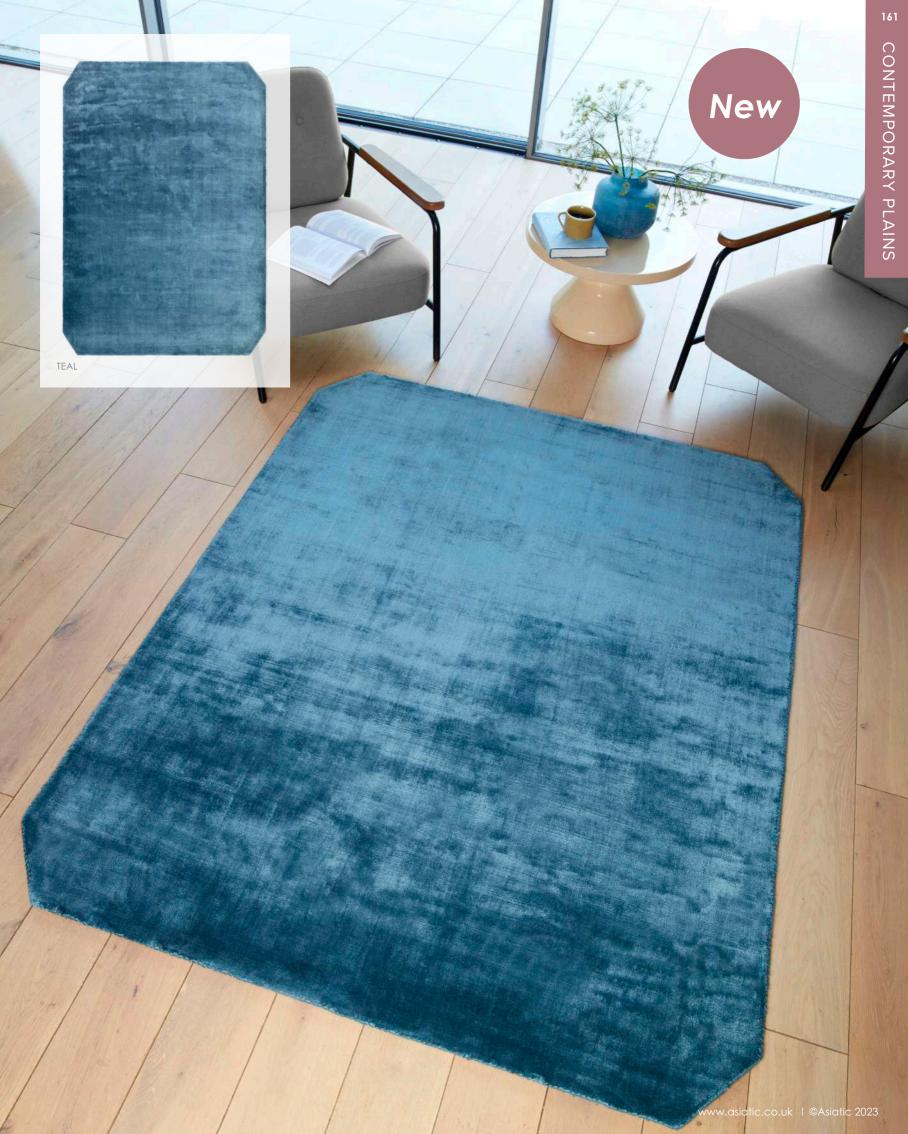

## Gleam

#### CONTEMPORARY PLAINS

An indulgent collection of pure luxury viscose rugs, presented in irresistible jewel tones. The Gleam collection injects a sophisticated on-trend style into any space and presents a new take on contemporary plain rugs.

Hand Woven
Viscose
Sizes(cm):
160 x 230
200 x 290
Custom Size

NAVY

SAGE

TERRACOTTA

SILVER