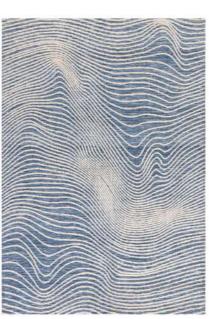

# Infinity

# ВОНО

The Infinity collection features a contemporary abstract pattern reminiscent of Nordic rug design. Its thick wool pile is enhanced by raised viscose accents, expertly tufted in an abstract line.

Hand Tufted
Wool & Viscose
Sizes(cm):
120 x 170
160 x 230
200 x 300
Custom Size

94 INFINITY CHARCOAL

93 INFINITY SAGE

95 INFINITY SAND

96 INFINITY COPPER