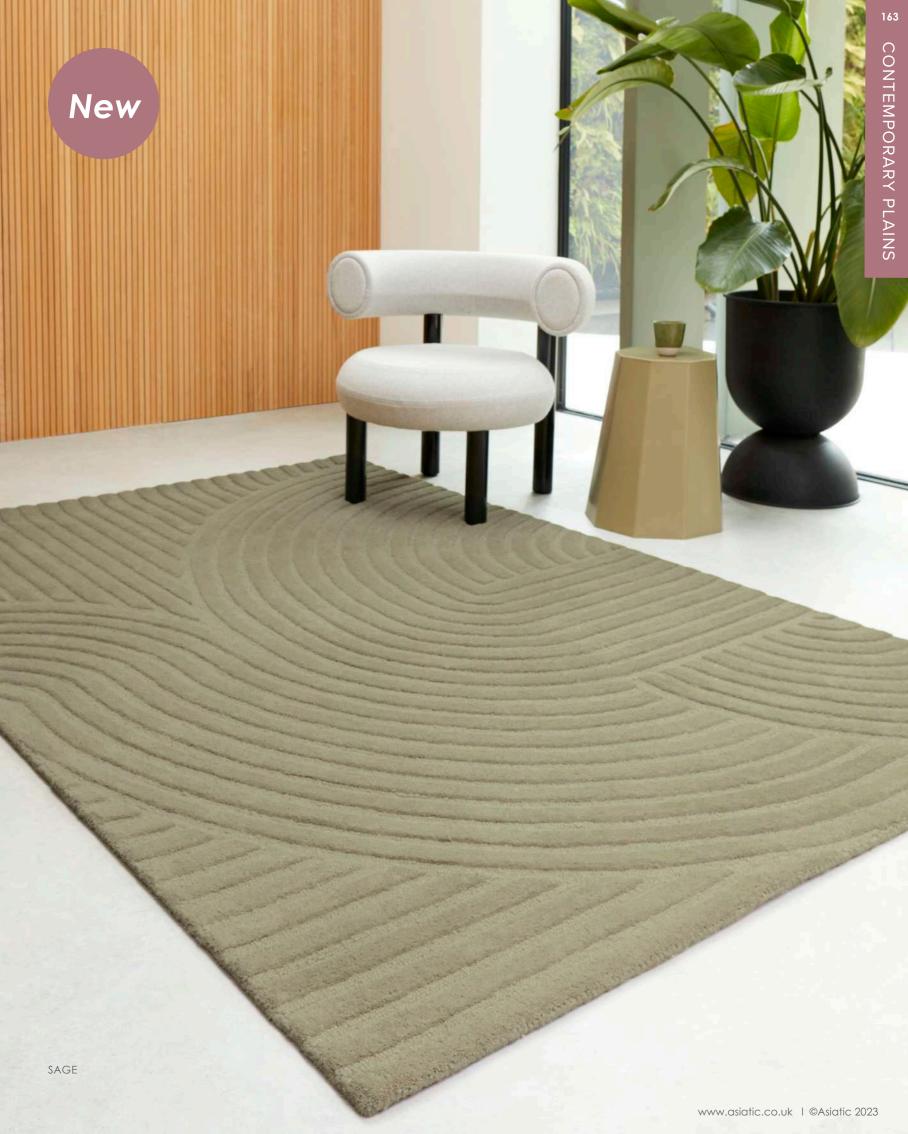

## Hague

### CONTEMPORARY PLAINS

A modern classic, the geometric angles, sweeping lines and dramatic curves of the Hague collection are complemented by a textural cut and loop finish.

Hand Tufted Wool Sizes(cm): 120 x 170 160 x 230 200 x 290

**Custom Size** 

NEW

DLU3H

SAGE

SILVER

SAND