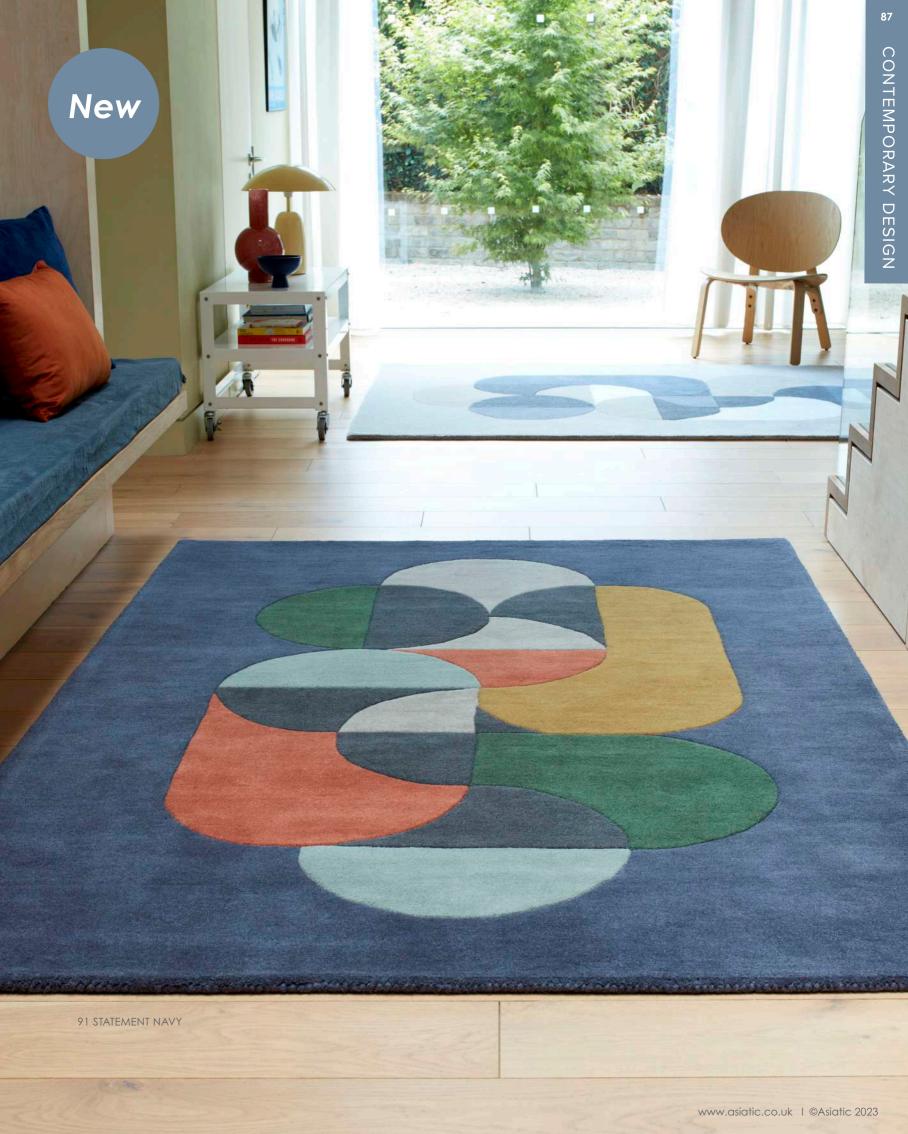

#### CONTEMPORARY DESIGN

A true statement piece. This collection Hand Tuffed is reminiscent of mid-century modern geometric designs, featuring artfully hand carved interlocking shapes that 160 x 230 form at its core.

Wool Sizes(cm): 120 x 170 200 x 300 **Custom Size** 

92 STATEMENT LIGHT GREY

91 STATEMENT NAVY