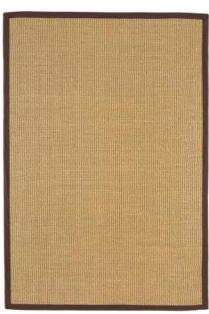

## Sisal

### NATURAL WEAVES

The Sisal collection provides easy to match earthy toned rugs, made with natural weaves and framed with a contrasting cotton border for an extra stylish look.

Machine Woven Sisal & Cotton Sizes(cm):

120 x 180 68 x 240 Runner

160 x 230 68 x 300 Runner

200 x 300 240 x 340

BLACK / BLACK

LINEN / CHOCOLATE

### LINEN / LINEN

LINEN / SAGE

LINEN / AQUA

LINEN / RED