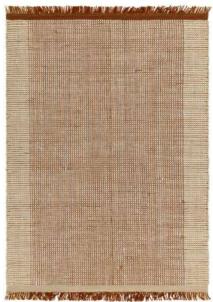

# Grayson NATURAL WEAVES

Beautifully simple textural weave offered in a choice of tonal neutrals, Grayson boasts high performance and sustainable yarns suitable for both indoor and outdoor living.

**Hand Woven** Sizes(cm): 120 x 170 160 x 230 200 x 290

GREY