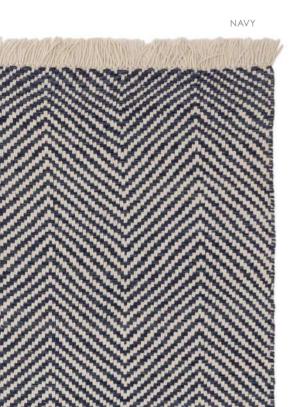

# Vigo

## NATURAL WEAVES

The Vigo collection boasts a thick weave, made into a symetrical zig zag pattern. Crafted in India from a blend of Jute and cotton for a soft touch, Vigo is hand woven by skilled artisans.

**Hand Woven** Jute & Cotton Sizes(cm): 120 x 170 160 x 230 200 x 290

GREEN

OCHRE

RUST