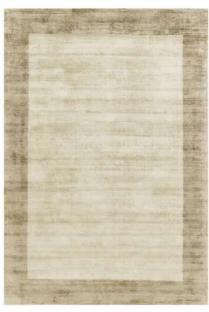

### Blade Border CONTEMPORARY PLAINS

This contemporary rug collection presents two border choices. Each rug is hand woven and finished with a tip shearing detail on viscose yarns. The collection features a two-tone design flowing from a darker border into a lighter centre and vice versa.

Hand Woven
Viscose
Sizes(cm):

120 x 170 160 SQ 160 x 230 200 SQ 200 x 290 Custom Size

10 PUTTY / CHARCOAL

07 PUTTY / SILVER

09 CHARCOAL / MOLESKIN

08 SILVER / GREY

06 AIRFORCE / NAVY

05 SAGE / OLIVE