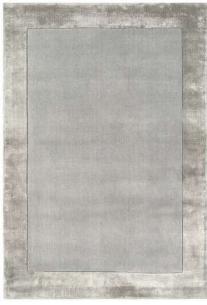

### Blade Border CONTEMPORARY PLAINS

This contemporary rug collection presents two border choices. Each rug is hand woven and finished with a tip shearing detail on viscose yarns. The collection features a two-tone design flowing from a darker border into a lighter centre and vice versa.

Hand Woven
Viscose
Sizes(cm):

120 x 170 160 SQ 160 x 230 200 SQ 200 x 290 Custom Size

10 PUTTY / CHARCOAL

07 PUTTY / SILVER

09 CHARCOAL / MOLESKIN

08 SILVER / GREY

06 AIRFORCE / NAVY

05 SAGE / OLIVE