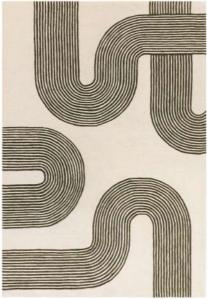

160 x 230 200 x 290 240 x 340

IVORY

BROWN

Ada

воно

Immerse yourself in the simple but striking geometric design of the Ada collection. Featuring a linear path pattern complemented by neutral tones. Hand Tufted Wool Sizes(cm): 120 x 170 160 x 230 200 x 290 Custom Size