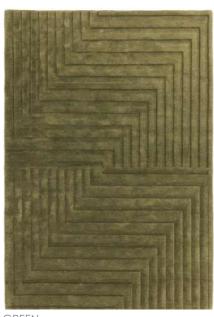

### **Form**

### CONTEMPORARY PLAINS

Designed to create a serene sanctuary in your home, Form is simply one of a kind. Handmade with pure New Zealand wool and hand carved into an intriguingly, sophisticated zig zag pattern.

Hand Tuffed
New Zealand Wool
Sizes(cm):
120 x 170
160 x 230
200 x 290

**Custom Size** 

OCHRE

PINK

SILVER