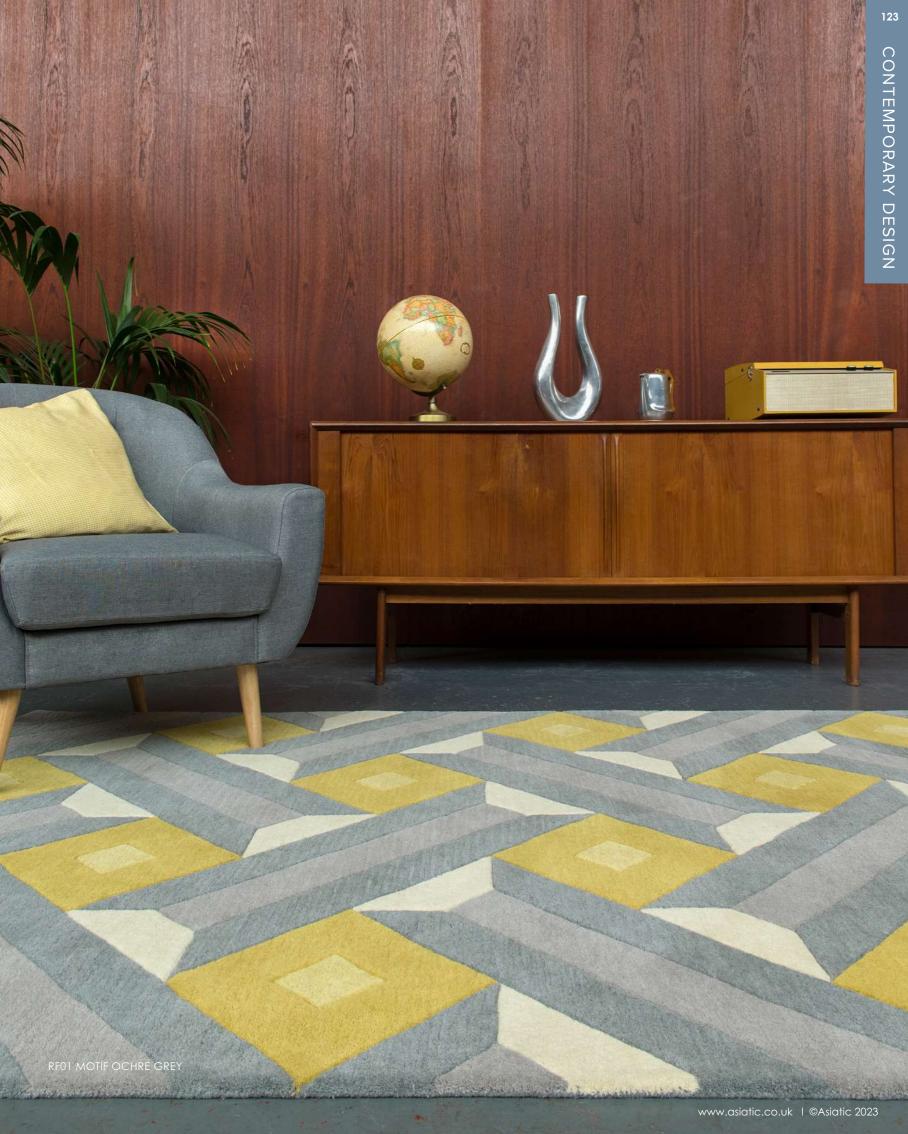

#### CONTEMPORARY DESIGN

Presenting a bold expression or geometric patterns and floral motifs, Reef is designed to be the main central focus of the room. The fusion of vibrant hues suits a wide range of interiors.

Hand Tufted
Wool
Sizes(cm):
120 x 170
160 x 230
200 x 290
66 x 200 Runner\*
Custom Size

RF01 MOTIF OCHRE GREY \*

RF09 PINK KITE \*

RF08 GREY FLAG \*

RF02 BIG ZIG \*

RF13 BIG GEO

RF14 ABSTRACT MULTI