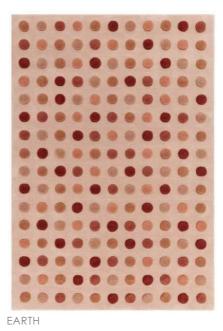

### Dotty

#### CONTEMPORARY DESIGN

Designed with an on-trend polka dot style and expertly hand carved in a 3D dome shape for a unique comforting underfoot. Each rug features interspaced domes tufted with lustrous viscose yarns.

**Hand Tufted** Wool Sizes(cm): 120 x 170 160 x 230 200 x 300 **Custom Size** 

GREEN

GOLD