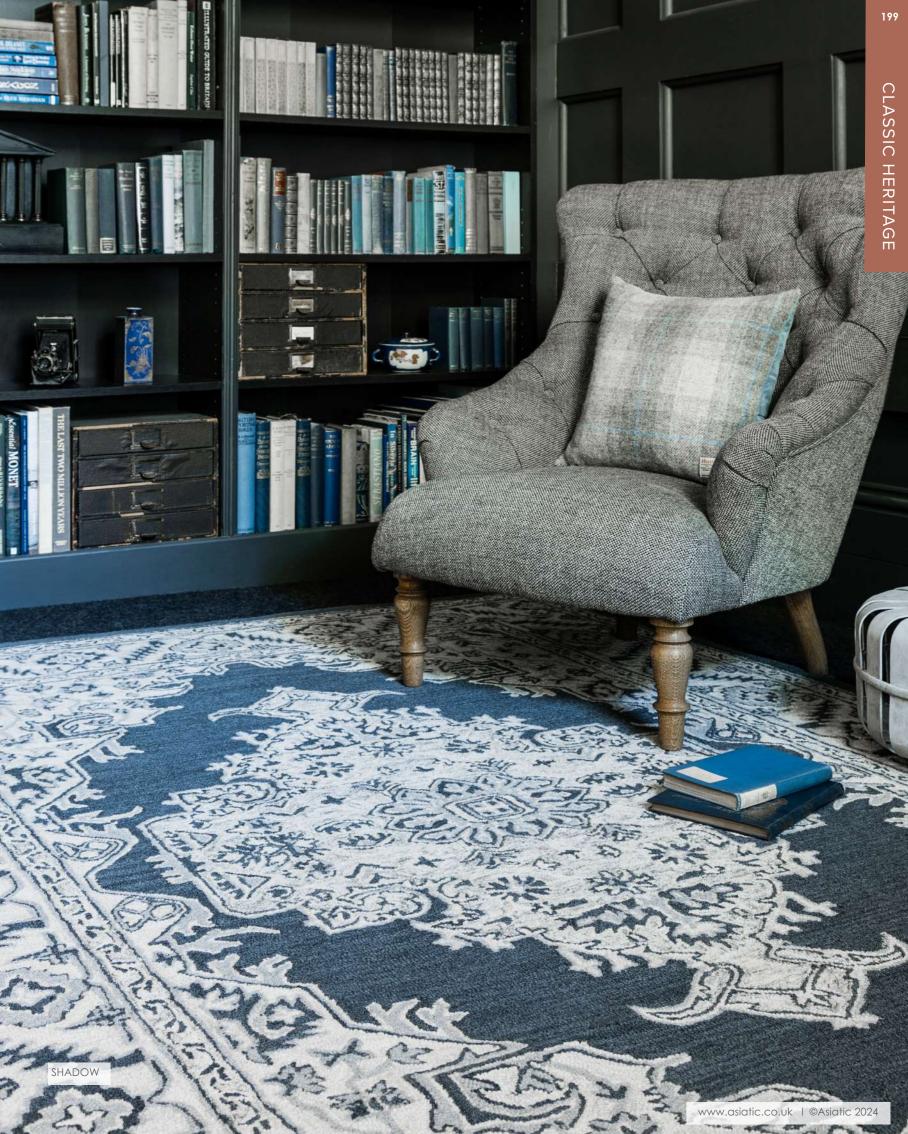

## Bronte

#### CLASSIC HERITAGE

A modern take on traditional rugs, inspired by classic Persian designs. This collection is crafted in India and features a muted distressed effect with a lush sheen uncommon in traditional rugs.

Hand Woven Wool Sizes(cm): 120 x 160 160 x 230 200 x 290 Custom Size

SILVER

SMOKE

SHADOW

COLOURS MULTI