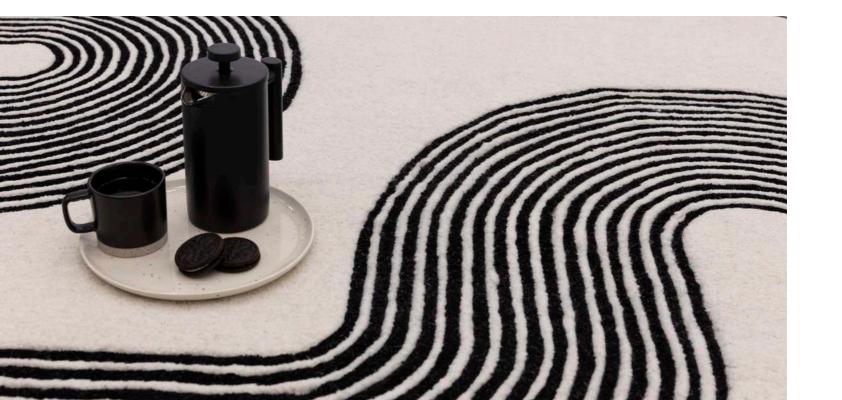

160 x 230 200 x 290 240 x 340

IVORY

BROWN

Ada

воно

Immerse yourself in the simple but striking geometric design of the Ada collection. Featuring a linear path pattern complemented by neutral tones. Hand Tufted Wool Sizes(cm): 120 x 170 160 x 230 200 x 290 Custom Size