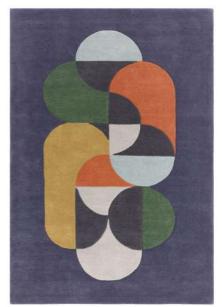

#### CONTEMPORARY DESIGN

A true statement piece. This collection Hand Tuffed is reminiscent of mid-century modern geometric designs, featuring artfully hand carved interlocking shapes that 160 x 230 form at its core.

Wool Sizes(cm): 120 x 170 200 x 300 **Custom Size** 

92 STATEMENT LIGHT GREY

91 STATEMENT NAVY