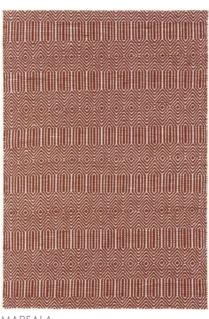

## Sloan

### NATURAL WEAVES

Make a choice from our durable geometric flat weaves. Sloan combines hard wearing jute with soft cotton chenille to create a short rich density that can both be seen and felt.

Hand Woven

Wool & Cotton

Sizes(cm):

100 x 150

120 x 170

160 x 230

200 x 300

66 x 200 Runner

BLACK

### NATURAL WEAVES

Make a choice from our durable geometric flat weaves. Sloan combines hard wearing jute with soft cotton chenille to create a short rich density that can both be seen and felt.

**Hand Woven** 

**Wool & Cotton** 

Sizes(cm):

100 x 150

120 x 170

160 x 230

200 x 300

66 x 200 Runner

DUCK EGG

MARSALA

MUSTARD

ORANGE

TAUPE

BLUE