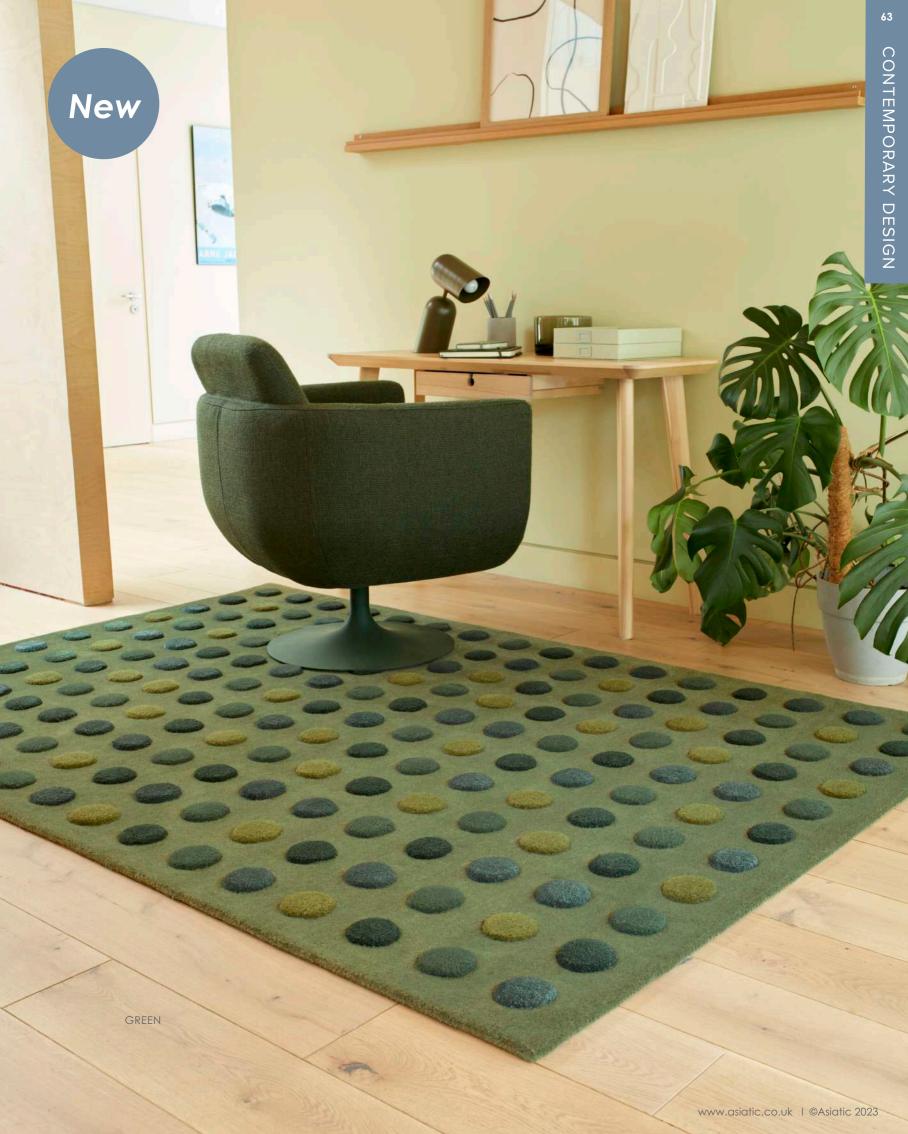

### Dotty

#### CONTEMPORARY DESIGN

Designed with an on-trend polka dot style and expertly hand carved in a 3D dome shape for a unique comforting underfoot. Each rug features interspaced domes tufted with lustrous viscose yarns.

**Hand Tufted** Wool Sizes(cm): 120 x 170 160 x 230 200 x 300 **Custom Size** 

GREEN

GOLD