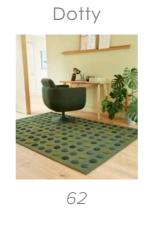

### Dotty

#### CONTEMPORARY DESIGN

Designed with an on-trend polka dot style and expertly hand carved in a 3D dome shape for a unique comforting underfoot. Each rug features interspaced domes tufted with lustrous viscose yarns.

**Hand Tufted** Wool Sizes(cm): 120 x 170 160 x 230 200 x 300 **Custom Size** 

GREEN

GOLD