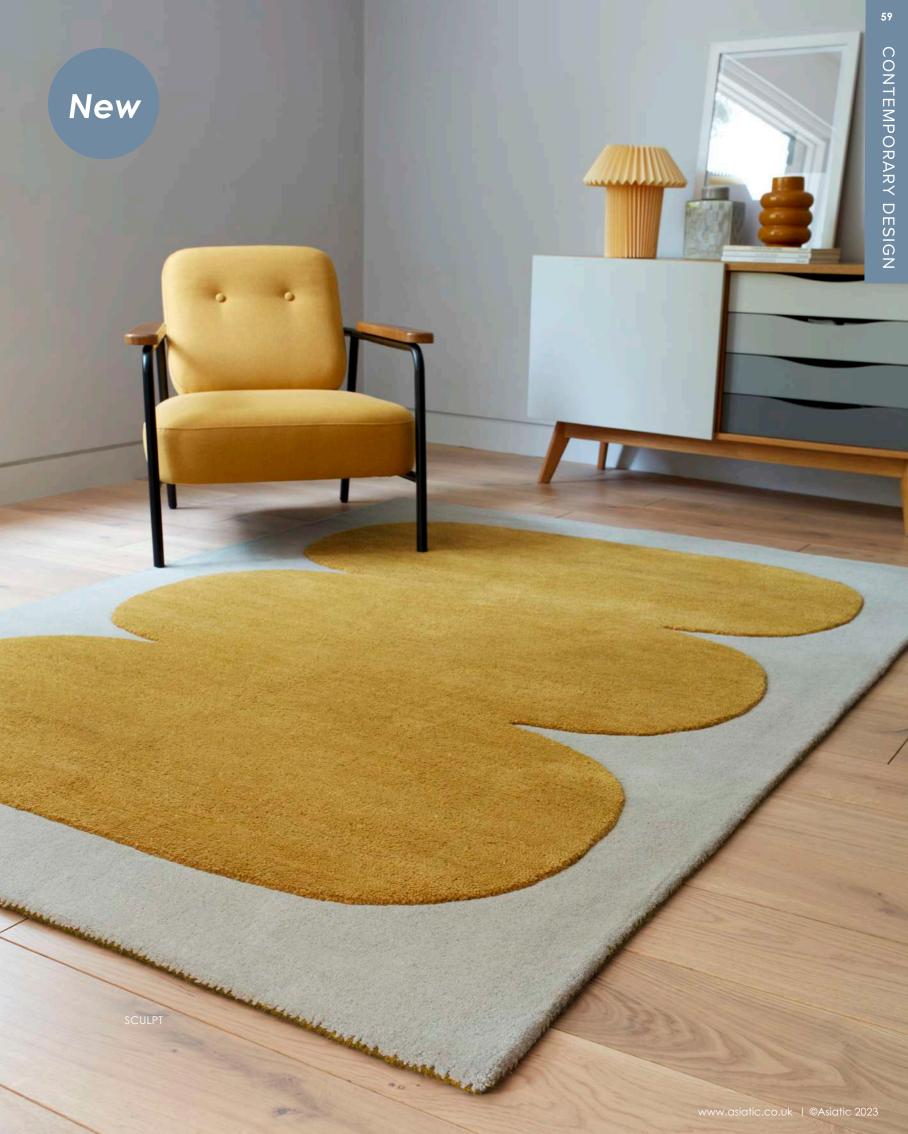

### Canvas

#### CONTEMPORARY DESIGN

This iconic collection offers fresh statement styles, designed with sculpted shapes that spark interest. The Canvas collection expresses a contrasting textural play with the use of chunky and refined yarns.

Hand Tufted Wool Sizes(cm): 120 x 170 160 x 230 200 x 290 Custom Size

PEBBLE

SCULPT

REFLECT

BALANCE