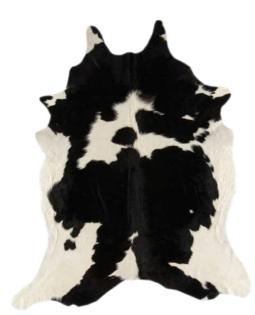

## HIDES & SHEEPSKINS

Walk on the wild side with Rodeo, this beautiful leather rug works anywhere in a room and is made from genuine cow hides to last for years to come. Made in Brazil Leather Sizes(cm): 180 x 240 approx

BLACK / WHITE

BROWN