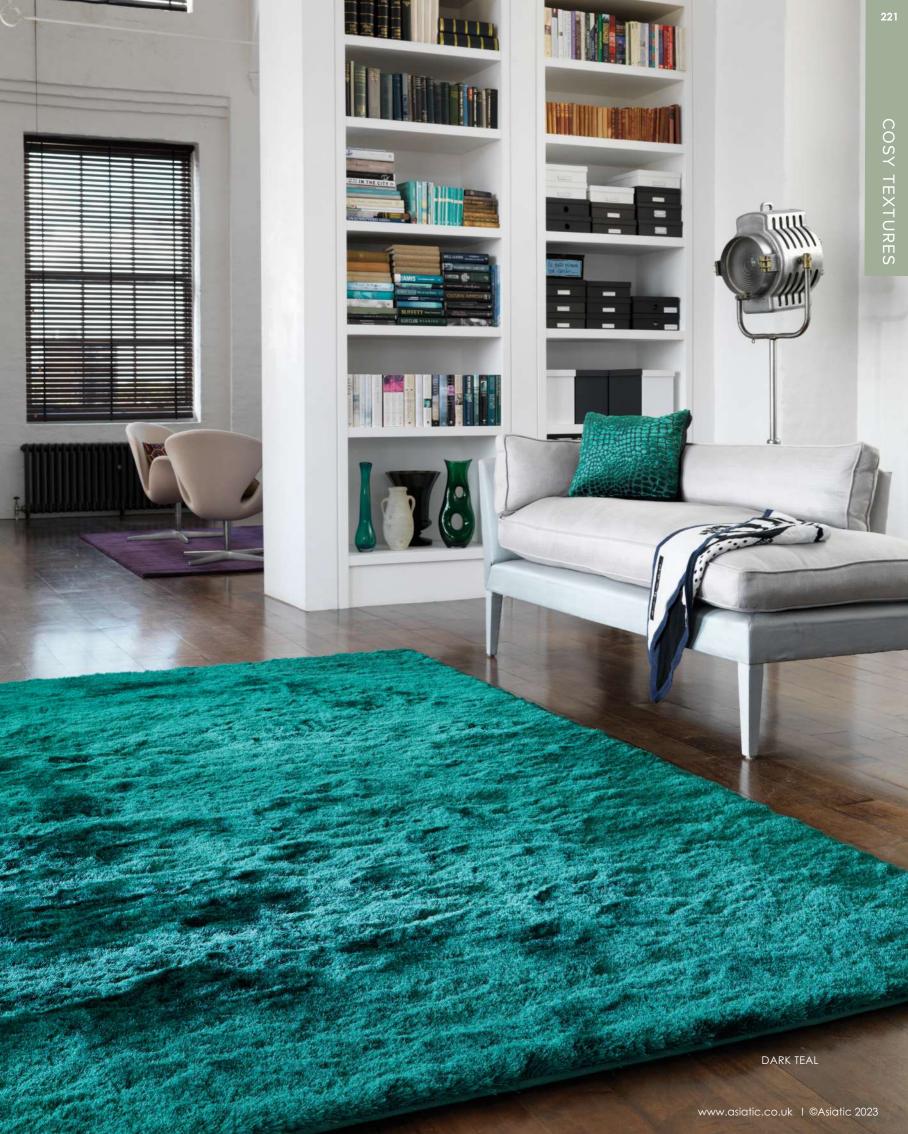

## Plush

#### **COSY TEXTURES**

The ultimate shaggy, unrivalled in quality and colour choice. Plush is part of our best-selling cosy textures and is always a practical indulgent choice to inject warmth in to a home

Hand Woven Polyester Sizes(cm):

70 x 140 120 x 170 140 x 200

160 x 230 200 x 300 200 Circle\* Custom Size

DUSK

BLACK

GREEN

SLATE

TAUPE \*