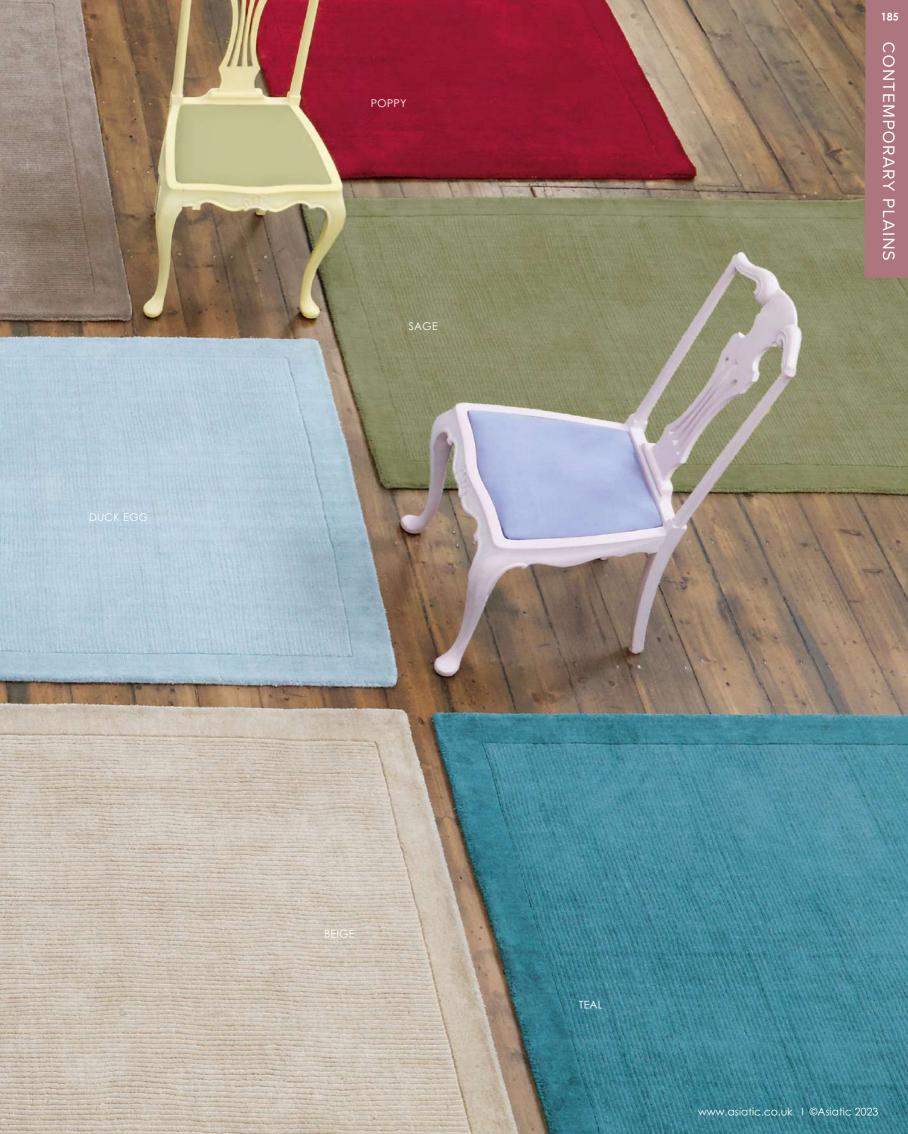

### York

#### CONTEMPORARY PLAINS

Modern wool collection featuring a border frame with a ribbed effect that creates subtle visual interest. York is handmade in a variety of colours for a full range of choice.

**Hand Woven** 

Wool

Sizes(cm):

60 x 120 68 x 240 Runner

80 x 150 Custom Size

120 x 170

160 x 230

200 x 290

NEW

NAVY

YELLOW

PURPLE

TERRACOTTA

TEAL

Wool

Sizes(cm):

60 x 120 68 x 240 Runner

80 x 150 **Custom Size** 

120 x 170

160 x 230

TAUPE

BEIGE

GREY

DUCK EGG

POPPY