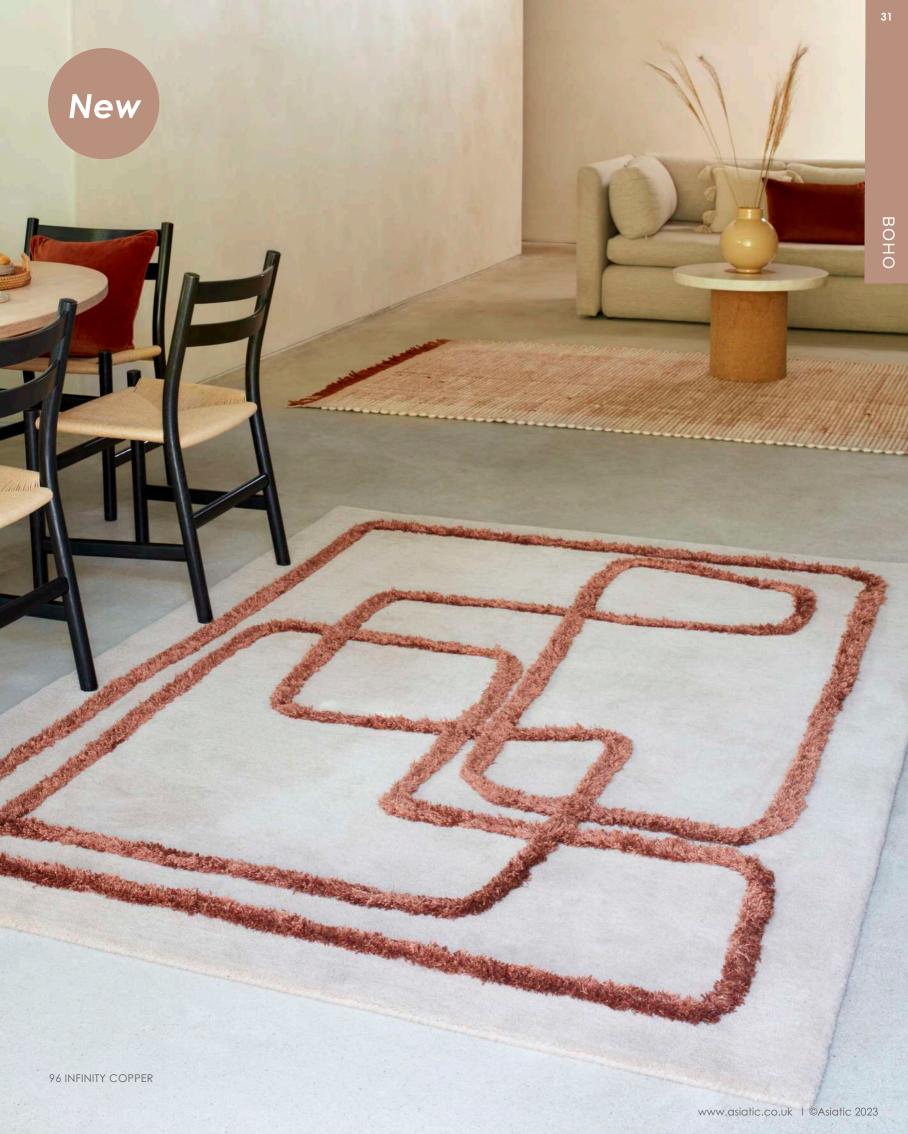

# Infinity

# ВОНО

The Infinity collection features a contemporary abstract pattern reminiscent of Nordic rug design. Its thick wool pile is enhanced by raised viscose accents, expertly tufted in an abstract line.

Hand Tufted
Wool & Viscose
Sizes(cm):
120 x 170
160 x 230
200 x 300
Custom Size

94 INFINITY CHARCOAL

93 INFINITY SAGE

95 INFINITY SAND

96 INFINITY COPPER