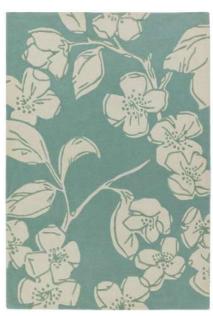

#### CONTEMPORARY DESIGN

The bold palettes and stellar patterns of Matrix injects vibrancy and style while maintaining comfort and warmth on the feet.

Hand Tufted

Wool & Viscose

Sizes(cm):

80 x 150

120 x 170

160 x 230

200 x 290

**Custom Size** 

12 DEVORE BLUE

15 DEVORE YELLOW