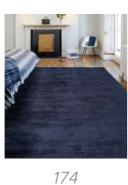

#### CONTEMPORARY DESIGN

Presenting a bold expression or geometric patterns and floral motifs, Reef is designed to be the main central focus of the room. The fusion of vibrant hues suits a wide range of interiors.

Hand Tufted
Wool
Sizes(cm):
120 x 170
160 x 230
200 x 290
66 x 200 Runner\*
Custom Size

RF01 MOTIF OCHRE GREY \*

RF09 PINK KITE \*

RF08 GREY FLAG \*

RF02 BIG ZIG \*

RF13 BIG GEO

RF14 ABSTRACT MULTI