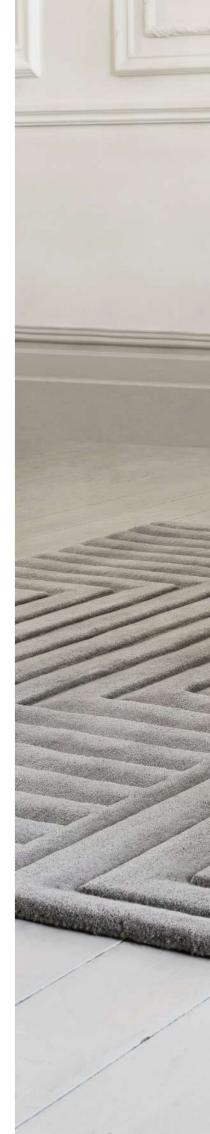

### **Form**

### CONTEMPORARY PLAINS

Designed to create a serene sanctuary in your home, Form is simply one of a kind. Handmade with pure New Zealand wool and hand carved into an intriguingly, sophisticated zig zag pattern.

Hand Tuffed
New Zealand Wool
Sizes(cm):
120 x 170
160 x 230
200 x 290

**Custom Size** 

OCHRE

PINK

SILVER