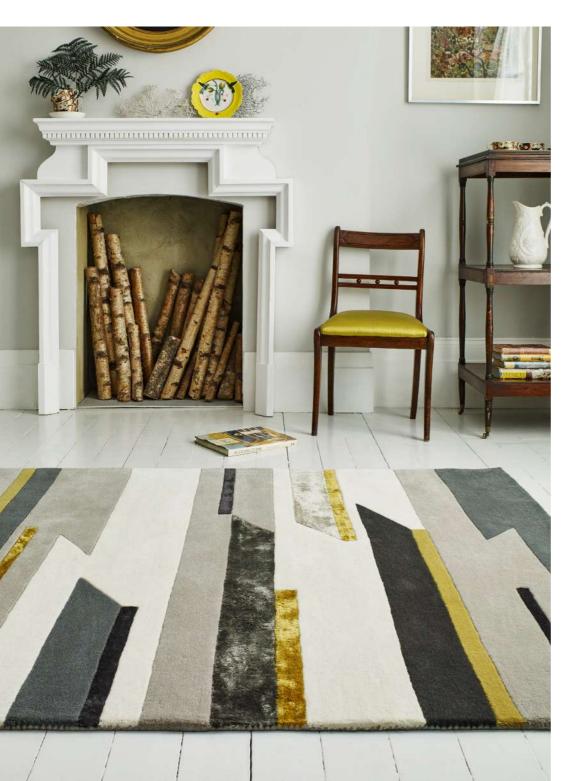

# ВОНО

The Infinity collection features a contemporary abstract pattern reminiscent of Nordic rug design. Its thick wool pile is enhanced by raised viscose accents, expertly tufted in an abstract line.

Hand Tufted
Wool & Viscose
Sizes(cm):
120 x 170
160 x 230
200 x 300
Custom Size

94 INFINITY CHARCOAL

93 INFINITY SAGE

95 INFINITY SAND

96 INFINITY COPPER