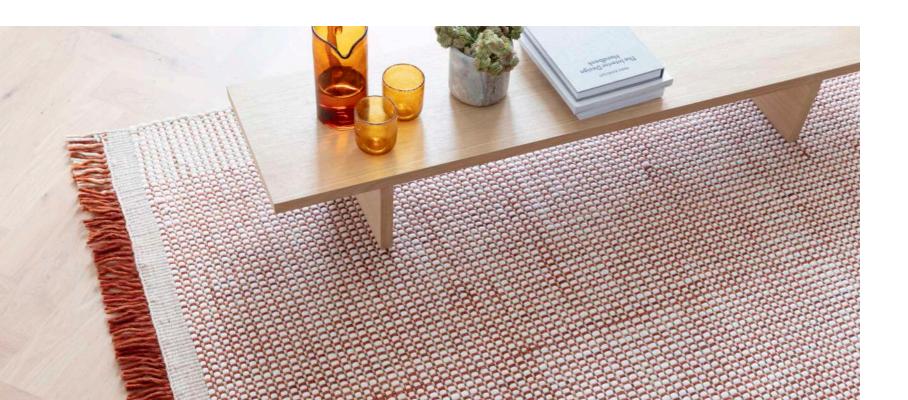

120 x 180 Quad 180 x 180 Sexto













WHITE







## **Natural Weaves**

Inspired by global design and encompassing the natural fibres of jute, sisal and wool through the diversity of weave, texture and structure. Decorative, geometric and practical rugs can be found throughout this collection.

- 236. Avalon **NEW**
- 238. Grayson
- 240. Grove **NEW**
- 242. Ives
- 244. Jute Loop
- 246. Nico
- 248. Oakley **NEW**
- 250. Sisal
- 252. Sloan
- 256. Soumak
- 258. Vigo **NEW**



## Avalon

## NATURAL WEAVES

The stylish Avalon collection delivers the ultimate modern improvement to a home. Ensuring simplicity while delivering on style, the rug is hand-woven and features a basketweave pattern. Hand Woven

Wool

Sizes(cm):

120 x 170

160 x 230

200 x 300













RUST



MONOCHROME





# Grayson NATURAL WEAVES

Beautifully simple textural weave offered in a choice of tonal neutrals, Grayson boasts high performance and sustainable yarns suitable for both indoor and outdoor living.

**Hand Woven** Sizes(cm): 120 x 170 160 x 230 200 x 290















GREY







# Grove

### NATURAL WEAVES

Bring a natural touch to your home with these hand-crafted jute rugs. The Grove collection has you covered with our chunky woven reversible jute rugs, perfect for a wide range of interiors.

**Hand Woven** 

Jute

Sizes(cm):

120 x 170

160 x 230

200 x 290













CHARCOAL



DENIM





NATURAL



Ives

### NATURAL WEAVES

Soft touch rug, hand woven with cotton chenille and jute in durable flat weaves. Ives is constructed in a weighty low pile density, making it suitable for