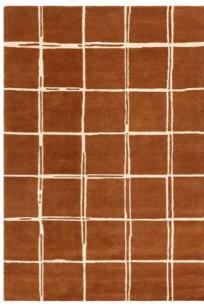

LIGHT GREY

IVORY

Hand tufted from 100% New Zealand wool, the contemporary grid-like design and high low pile of the Empire collection is offered as a bold monochromatic or sophisticated neutral.

Hand Tufted Wool Sizes(cm): 120 x 170 160 x 230 200 x 290 Custom Size