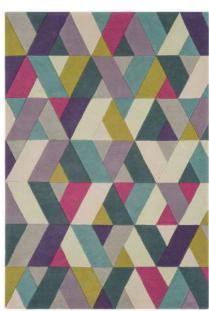

# Loxley

ВОНО

Natural beauty is defined with the Loxley rug bringing warmth and calm to any modern interior. Made from 100% wool Loxley delivers subtleness with its light contrast and use of undyed natural yarns.

Handfufted Wool Sizes(cm): 120 x 170

160 x 230

200 x 290

LINEN

CHALK