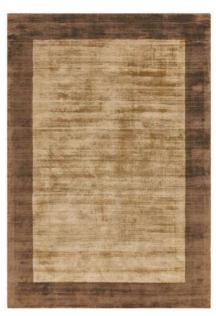

### Blade Border CONTEMPORARY PLAINS

This contemporary rug collection presents two border choices. Each rug is hand woven and finished with a tip shearing detail on viscose yarns. The collection features a two-tone design flowing from a darker border into a lighter centre and vice versa.

Hand Woven
Viscose
Sizes(cm):

120 x 170 160 SQ 160 x 230 200 SQ 200 x 290 Custom Size

10 PUTTY / CHARCOAL

07 PUTTY / SILVER

09 CHARCOAL / MOLESKIN

08 SILVER / GREY

06 AIRFORCE / NAVY

05 SAGE / OLIVE

Hand Woven
Viscose
Sizes(cm):

120 x 170 160 SQ 160 x 230 200 SQ 200 x 290 Custom Size

01 BORDER CHAMPAGNE / PUTTY

04 BORDER CHARCOAL / SILVER

03 BORDER SMOKE / PUTTY

02 BORDER CHOCOLATE / MOCHA