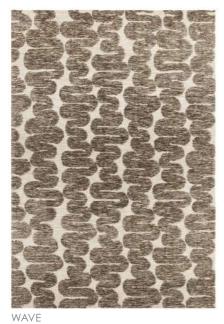

in a breadth of colourways with a high low finish.

Machine Knitted
Micro Polyester
Sizes(cm):
120 x 170
160 x 230
200 x 290

















IKAT



TRAPEZIUM



### Mason

#### CONTEMPORARY DESIGN

Intriguingly tactile, the super soft Mason collection features contemporary artistic designs in a breadth of colourways with a high low finish.

Machine Knitted
Micro Polyester
Sizes(cm):
120 x 170
160 x 230
200 x 290















DRAFT



SCRIPT





SCATTER













MAGNITUDE SAGE

# Mason

#### CONTEMPORARY DESIGN

Intriguingly tactile, the super soft Mason collection features contemporary artistic designs in a breadth of colourways with a high low finish.

Machine Knitted
Micro Polyester
Sizes(cm):
120 x 170
160 x 230
200 x 290









NEW





DIAMOND GREY

NEW



DIAMOND BLACK









GRID

#### CONTEMPORARY DESIGN

A true statement piece. This collection Hand Tuffed is reminiscent of mid-century modern geometric designs, featuring artfully hand carved interlocking shapes that 160 x 230 form at its core.

Wool Sizes(cm): 120 x 170 200 x 300 **Custom Size** 













92 STATEMENT LIGHT GREY



91 STATEMENT NAVY



#### CONTEMPORARY DESIGN

Meticulously thought-out patterns form the basis for our Matrix Klotski rug. Featuring an all over pattern of interlocking shapes, hand tufted in wool in a graphic blend of bold and neutral hues.











90 KLOTSKI SAGE



89 KLOTSKI TEAL



88 KLOTSKI TERRACOTTA





#### CONTEMPORARY DESIGN

Presenting our new Solstice, a part of our renowned Matrix range. Our skilful designers have combined design detail in lustrous vis