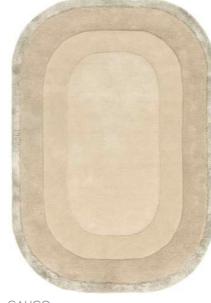

### Halo

### CONTEMPORARY PLAIN

The Halo collection is a transitional series of tonal-bordered rugs.

Hand-tufted in India with wool and viscose revealing an alternating matte and glossy look.

Hand Tuffed Wool & Viscose Sizes(cm): 160 x 230 200 x 290

CALICO