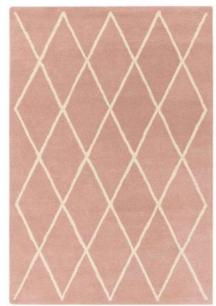

160 x 230 200 x 290 240 x 340

IVORY

BROWN

Ada

воно

Immerse yourself in the simple but striking geometric design of the Ada collection. Featuring a linear path pattern complemented by neutral tones. Hand Tufted Wool Sizes(cm): 120 x 170 160 x 230 200 x 290 Custom Size

IVORY